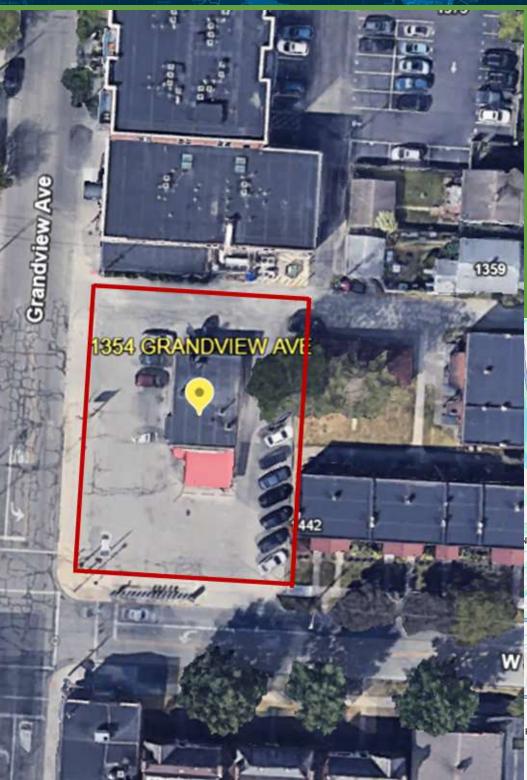

1354 GRANDVIEW AVE, COLUMBUS, OH 43212

#### **PROPERTY FEATURES**

- Prime Commercial Corner
- Maximum Visibility at signaled intersection (Third Ave and Grandview Ave)
- Large Traffic Count
- Booming Grandview Area
- Zoned "C" Commercial in Columbus
- Current Fast-Food Restaurant (1,290 SF)
- Multiple Curb Cuts on Both Third and Grandview Ave
- Business Not for Sale
- Will consider long term ground lease. Call for details.

#### PROPERTY DESCRIPTION

Presenting a prime investment opportunity in the Columbus area, this 1,290 SF building, constructed in 1956, stands out as a cornerstone of commercial real estate. Strategically positioned at a signaled intersection on Third Ave and Grandview Ave, it offers maximum visibility and benefits from a large traffic count, making it an ideal location for an office or office building. Boasting a "C" Commercial zoning in Columbus, multiple curb cuts on both Third and Grandview Ave, and the current operation as a fast-food restaurant, this property holds immense potential for an astute investor seeking a strategic, high-profile asset in a dynamic commercial environment.

#### **OFFERING SUMMARY**

| Sale Price:    | \$2,355,000 |
|----------------|-------------|
| Lot Size:      | 0.3 Acres   |
| Building Size: | 1,290 SF    |

Tim Treasure
PRINCIPAL
614.403.8162
tim.treasure@sperrycga.com
OH #2009002222