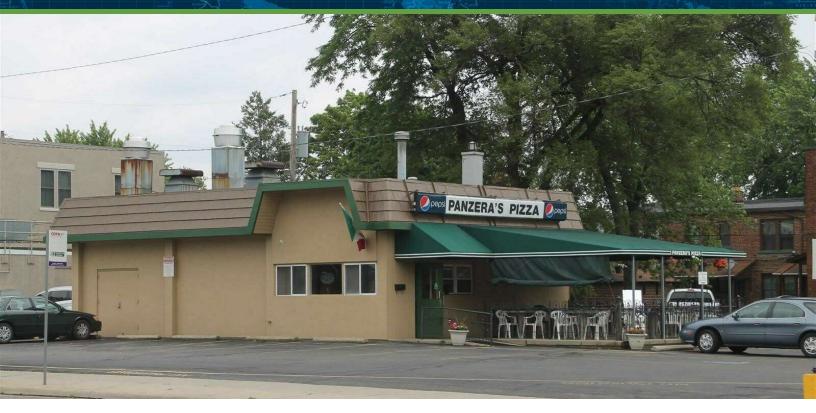

#### **FOR SALE**

Prime Retail Corner Building

#### PROPERTY DESCRIPTION

Presenting a prime investment opportunity in the Columbus area, this 1,290 SF building, constructed in 1956, stands out as a cornerstone of commercial real estate. Strategically positioned at a signaled intersection on Third Ave and Grandview Ave, it offers maximum visibility and benefits from a large traffic count, making it an ideal location for an office or office building. Boasting a "C" Commercial zoning in Columbus, multiple curb cuts on both Third and Grandview Ave, and the current operation as a fast-food restaurant, this property holds immense potential for an astute investor seeking a strategic, high-profile asset in a dynamic commercial environment.