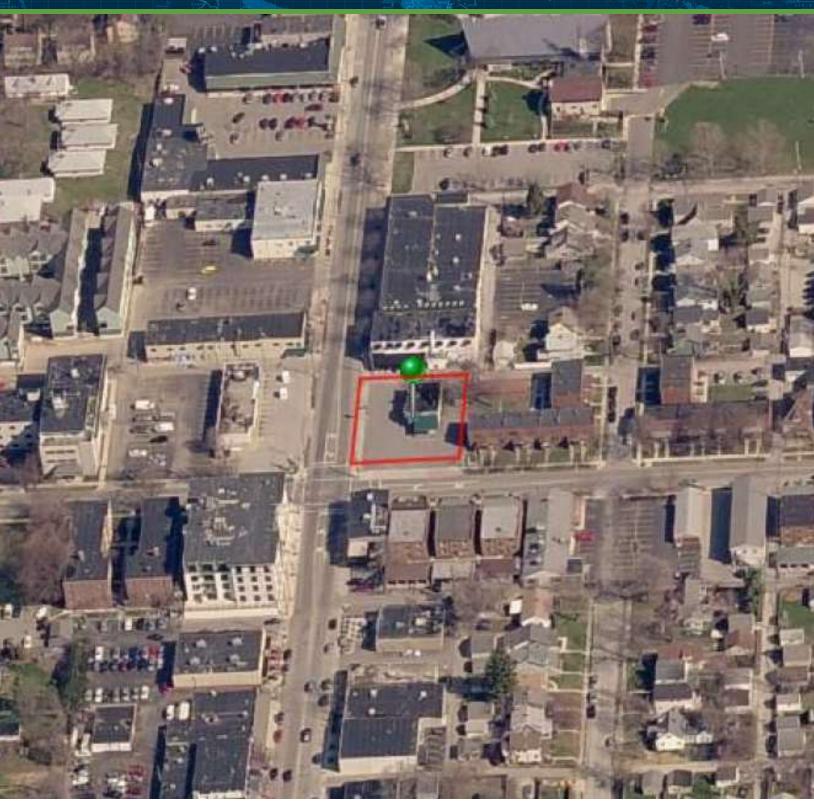

#### **PROPERTY FEATURES**

- Prime Commercial Corner
- Maximum Visibility at signaled intersection (Third Ave and Grandview Ave)
- Large Traffic Count
- Booming Grandview Area
- Zoned "C" Commercial in Columbus
- Current Fast-Food Restaurant (1,290 SF)
- Multiple Curb Cuts on Both Third and Grandview Ave
- Business Not for Sale
- Will consider long term ground lease. Call for details.

#### Traffic >> \_

| Collection Street | Cross Street    | Traffic Vol L | ast Meas | Distance |
|-------------------|-----------------|---------------|----------|----------|
| W 3rd Ave         | Hollywood PI E  | 6,185         | 2022     | 0.03 mi  |
| W 3rd Ave         | Grandview Ave E | 9,113         | 2018     | 0.05 mi  |
| Grandview Ave     | W 2nd Ave S     | 10,156        | 2022     | 0.09 mi  |
| Grandview Ave     | Ida Ave N       | 18,737        | 2018     | 0.09 mi  |
| Broadview Ave     | Mews Ct S       | 6,102         | 2018     | 0.12 mi  |
| W 2nd Ave         | Grandview Ave W | 606           | 2022     | 0.13 mi  |
| Grandview Ave     | W 2nd Ave N     | 10,230        | 2022     | 0.16 mi  |
| Grandview Ave     | Ida Ave S       | 8,350         | 2022     | 0.18 mi  |
| W 3rd Ave         | Hope Ave E      | 17,300        | 2018     | 0.20 mi  |
| West Third Avenue | Fairview Ave E  | 4,057         | 2020     | 0.20 mi  |