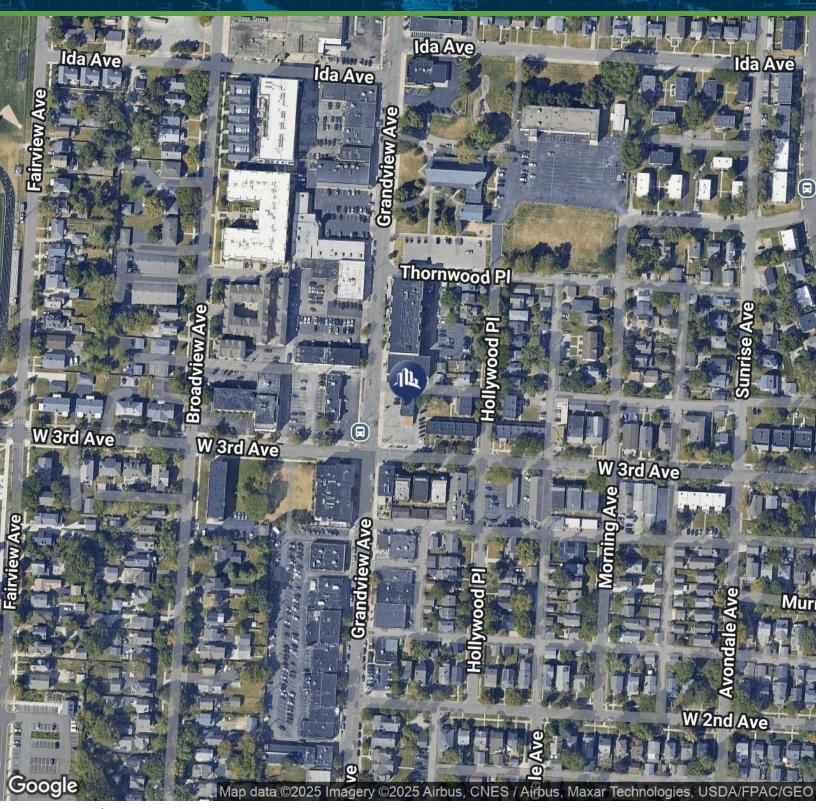

1354 GRANDVIEW AVE, COLUMBUS, OH 43212

#### PROPERTY DESCRIPTION

Presenting a prime investment opportunity in the Columbus area, this 1,290 SF building, constructed in 1956, stands out as a cornerstone of commercial real estate. Strategically positioned at a signaled intersection on Third Ave and Grandview Ave, it offers maximum visibility and benefits from a large traffic count, making it an ideal location for an office or office building. Boasting a "C" Commercial zoning in Columbus, multiple curb cuts on both Third and Grandview Ave, and the current operation as a fast-food restaurant, this property holds immense potential for an astute investor seeking a strategic, high-profile asset in a dynamic commercial environment.

#### Traffic >> \_

| Collection Street | Cross Street    | Traffic Vol L | ast Meas | Distance |
|-------------------|-----------------|---------------|----------|----------|
| W 3rd Ave         | Hollywood PI E  | 6,185         | 2022     | 0.03 mi  |
| W 3rd Ave         | Grandview Ave E | 9,113         | 2018     | 0.05 mi  |
| Grandview Ave     | W 2nd Ave S     | 10,156        | 2022     | 0.09 mi  |
| Grandview Ave     | Ida Ave N       | 18,737        | 2018     | 0.09 mi  |
| Broadview Ave     | Mews Ct S       | 6,102         | 2018     | 0.12 mi  |
| W 2nd Ave         | Grandview Ave W | 606           | 2022     | 0.13 mi  |
| Grandview Ave     | W 2nd Ave N     | 10,230        | 2022     | 0.16 mi  |
| Grandview Ave     | Ida Ave S       | 8,350         | 2022     | 0.18 mi  |
| W 3rd Ave         | Hope Ave E      | 17,300        | 2018     | 0.20 mi  |
| West Third Avenue | Fairview Ave E  | 4,057         | 2020     | 0.20 mi  |