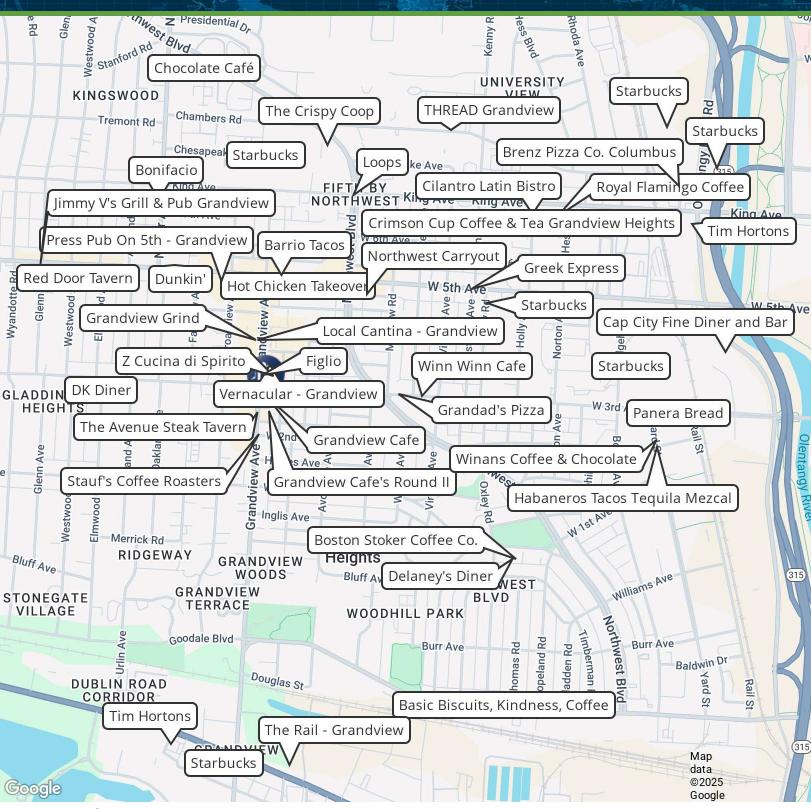

#### **LOCATION DESCRIPTION**

Situated in the vibrant city of Columbus, Ohio, the area surrounding the property at 1354 Grandview Ave, 43212, offers a blend of modern amenities and historic charm. Within walking distance, potential investors will find a variety of popular dining spots, boutique shops, and welcoming green spaces. Nearby entertainment and cultural attractions, such as the renowned Columbus Museum of Art and the bustling Arena District, cater to the diverse interests of professionals and visitors alike. With its convenient access to major highways and public transportation, this locale presents an attractive investment opportunity for those seeking a prime office building location in the heart of Columbus.

#### Traffic >> \_

| Collection Street | Cross Street    | Traffic Vol L | ast Meas | Distance |
|-------------------|-----------------|---------------|----------|----------|
| W 3rd Ave         | Hollywood PI E  | 6,185         | 2022     | 0.03 mi  |
| W 3rd Ave         | Grandview Ave E | 9,113         | 2018     | 0.05 mi  |
| Grandview Ave     | W 2nd Ave S     | 10,156        | 2022     | 0.09 mi  |
| Grandview Ave     | Ida Ave N       | 18,737        | 2018     | 0.09 mi  |
| Broadview Ave     | Mews Ct S       | 6,102         | 2018     | 0.12 mi  |
| W 2nd Ave         | Grandview Ave W | 606           | 2022     | 0.13 mi  |
| Grandview Ave     | W 2nd Ave N     | 10,230        | 2022     | 0.16 mi  |
| Grandview Ave     | Ida Ave S       | 8,350         | 2022     | 0.18 mi  |
| W 3rd Ave         | Hope Ave E      | 17,300        | 2018     | 0.20 mi  |
| West Third Avenue | Fairview Ave E  | 4,057         | 2020     | 0.20 mi  |