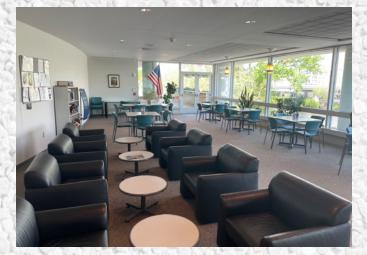

#### **KEY FEATURES:**

Shared large café/break room and multiple conference rooms

Schuylkill riverfront views

Excellent parking (300 spaces, 225 covered)

Front door lobby drop-off

Located near the intersection of the Schuylkill Expressway (I-76) and the Blue Route (I-476), with a direct connection to the Pennsylvania Turnpike (I-276)

Completely fit out office spaces (2021)

Brand new building systems (2021)

Front desk security