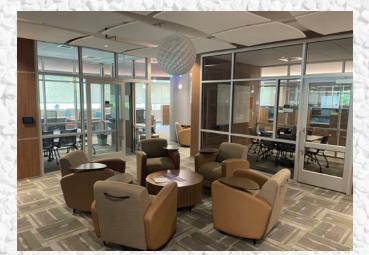

#### **KEY FEATURES:**

Shared large café/break room and multiple conference rooms

Schuylkill riverfront views

Excellent parking (300 spaces, 225 covered)

Front door lobby drop-off

Located near the intersection of the Schuylkill Expressway (I-76) and the Blue Route (I-476), with a direct connection to the Pennsylvania Turnpike (I-276)

Completely fit out office spaces (2021)

Brand new building systems (2021)

Front desk security