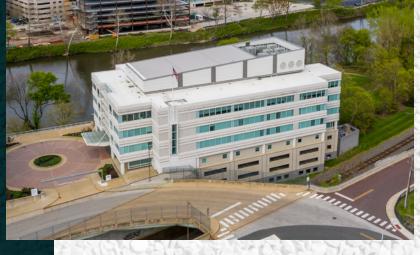

#### **KEY FEATURES:**

Shared large café/break room and multiple conference rooms

Schuylkill riverfront views

Excellent parking (300 spaces, 225 covered)

Front door lobby drop-off

Located near the intersection of the Schuylkill Expressway (I-76) and the Blue Route (I-476), with a direct connection to the Pennsylvania Turnpike (I-276)

Numerous dining & retail amenities in Conshohocken

Walking distance to SEPTA Regional Rail (Conshohocken Station)

Adjacent to Marriott Philadelphia West

24/7 building access

West Conshohocken tax advantages (no business gross receipts tax)