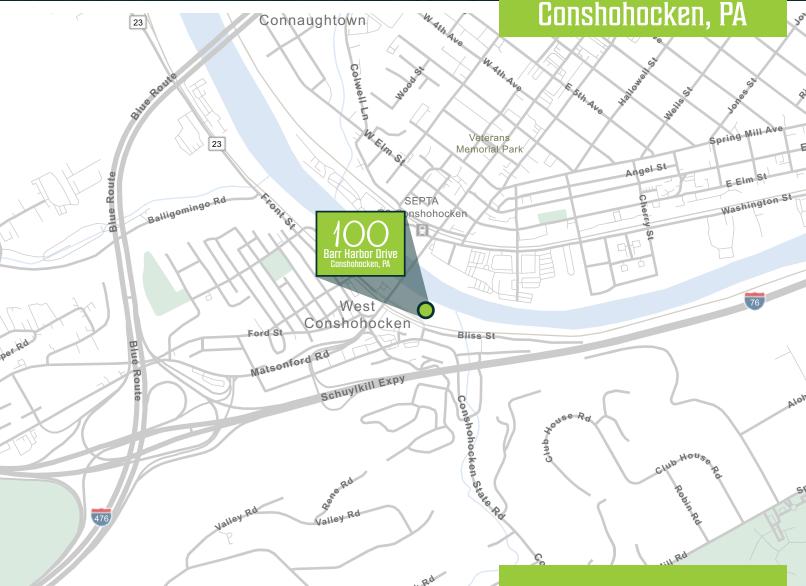

## 100 Barr Harbor Drive Conshohocken, PA

#### **KEY FEATURES:**

Shared large café/break room and multiple conference rooms

Schuylkill riverfront views

Excellent parking (300 spaces, 225 covered)

Front door lobby drop-off

Located near the intersection of the Schuylkill Expressway (I-76) and the Blue Route (I-476), with a direct connection to the Pennsylvania Turnpike (I-276)