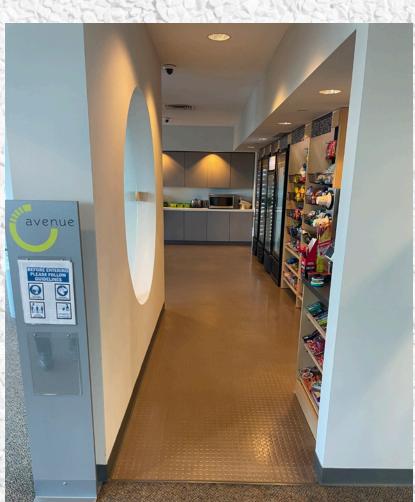

#### **KEY FEATURES:**

Shared large café/break room and multiple conference rooms

Schuylkill riverfront views

Excellent parking (300 spaces, 225 covered)

Front door lobby drop-off

Located near the intersection of the Schuylkill Expressway (I-76) and the Blue Route (I-476), with a direct connection to the Pennsylvania Turnpike (I-276)

Numerous dining & retail amenities in Conshohocken

Walking distance to SEPTA Regional Rail (Conshohocken Station)

Adjacent to Marriott Philadelphia West

24/7 building access

West Conshohocken tax advantages (no business gross receipts tax)

Completely fit out office spaces (2021)

Brand new building systems (2021)

Front desk security