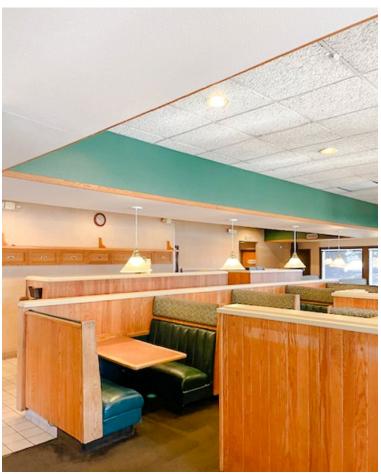

### **HIGHLIGHTS**

- Available for sale or lease—an excellent opportunity for an owner-user restaurant or potential redevelopment for various uses
- Turnkey kitchen with all equipment included in the sale
- Fire suppression hood in kitchen
- Established customer base from three nearby hotels
- Highly visible location with convenient interstate access
- Located just four miles north of Medford
- Prominent pylon signage visible from I-5 with traffic counts over 41,700 AADT (2023)
- Traffic counts exceeding 26,000 AADT (2023) near E Pine St. and Penninger Rd. intersection