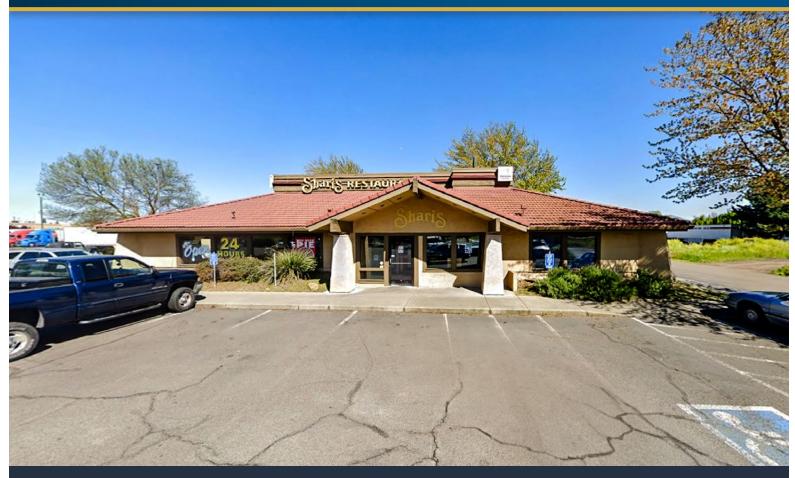

# FOR SALE/LEASE

±4,400 SF | \$2,000,000

# Stand-Alone Retail/Restaurant Building Along I-5

210 Penninger Rd., Central Point, OR 97502

### **HIGHLIGHTS**

- Available for sale or lease—an excellent opportunity for an owner-user restaurant or potential redevelopment for various uses
- Turnkey kitchen with all equipment included in the sale
- Fire suppression hood in kitchen
- Established customer base from three nearby hotels
- Highly visible location with convenient interstate access
- Located just four miles north of Medford
- Prominent pylon signage visible from I-5 with traffic counts over 41,700 AADT (2023)
- Traffic counts exceeding 26,000 AADT (2023) near E Pine St. and Penninger Rd. intersection