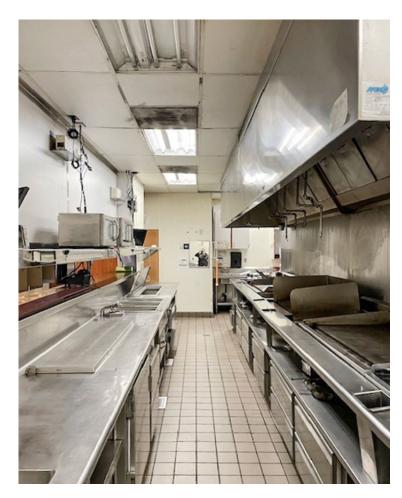

### **HIGHLIGHTS**

- Available for sale or lease—an excellent opportunity for an owner-user restaurant or potential redevelopment for various uses
- Turnkey kitchen with all equipment included in the sale
- Fire suppression hood in kitchen
- Established customer base from three nearby hotels
- Highly visible location with convenient interstate access
- Located just four miles north of Medford
- Prominent pylon signage visible from I-5 with traffic counts over 41,700 AADT (2023)
- Traffic counts exceeding 26,000 AADT (2023) near E Pine St. and Penninger Rd. intersection