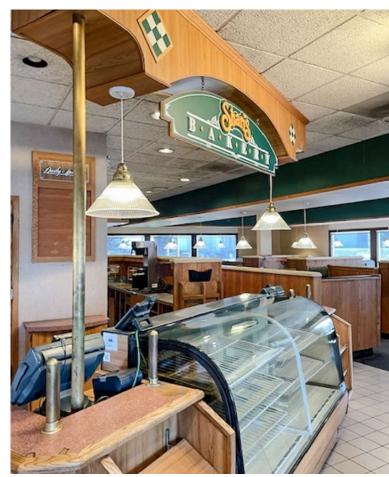

### **HIGHLIGHTS**

- Available for sale or lease—an excellent opportunity for an owner-user restaurant or potential redevelopment for various uses
- Turnkey kitchen with all equipment included in the sale
- Fire suppression hood in kitchen
- Established customer base from three nearby hotels
- Highly visible location with convenient interstate access
- Located just four miles north of Medford
- Prominent pylon signage visible from I-5 with traffic counts over 41,700 AADT (2023)
- Traffic counts exceeding 26,000 AADT (2023) near E Pine St. and Penninger Rd. intersection