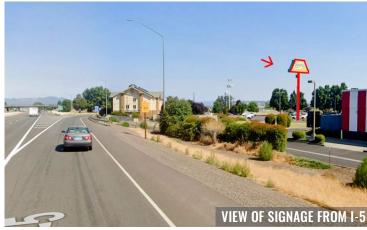

### **HIGHLIGHTS**

- Available for sale or lease—an excellent opportunity for an owner-user restaurant or potential redevelopment for various uses
- Turnkey kitchen with all equipment included in the sale
- Fire suppression hood in kitchen
- Established customer base from three nearby hotels
- Highly visible location with convenient interstate access
- Located just four miles north of Medford
- Prominent pylon signage visible from I-5 with traffic counts over 41,700 AADT (2023)
- Traffic counts exceeding 26,000 AADT (2023) near E Pine St. and Penninger Rd. intersection