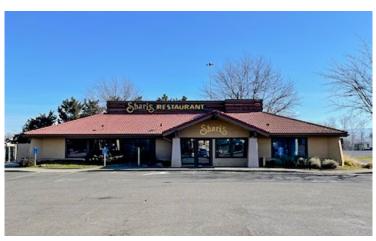

# FOR SALE/LEASE

±4,400 SF | \$2,000,000

# Stand-Alone Retail/Restaurant Building Along I-5

210 Penninger Rd., Central Point, OR 97502