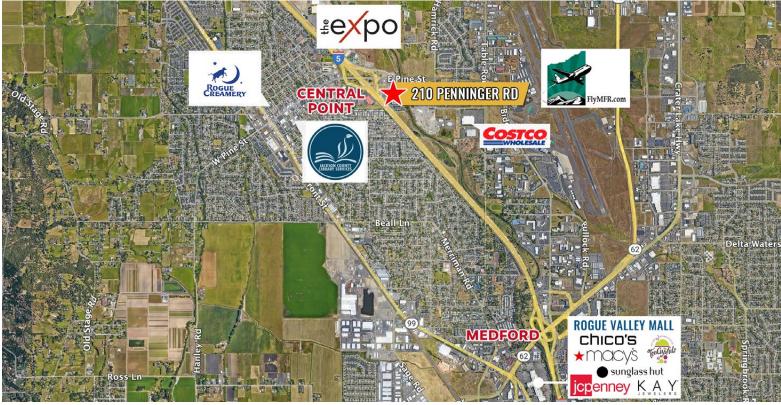

# Stand-Alone Retail/Restaurant Building Along I-5

210 Penninger Rd., Central Point, OR 97502

### **HIGHLIGHTS**

- Available for sale or lease—an excellent opportunity for an owner-user restaurant or potential redevelopment for various uses
- Turnkey kitchen with all equipment included in the sale
- Fire suppression hood in kitchen
- Established customer base from three nearby hotels
- Highly visible location with convenient interstate access
- Located just four miles north of Medford
- Prominent pylon signage visible from I-5 with traffic counts over 41,700 AADT (2023)
- Traffic counts exceeding 26,000 AADT (2023) near E Pine St. and Penninger Rd. intersection