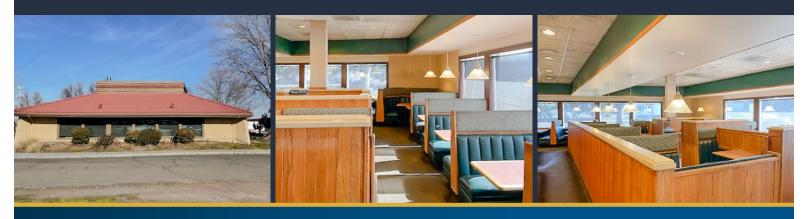

### **HIGHLIGHTS**

- Available for sale or lease—an excellent opportunity for an owner-user restaurant or potential redevelopment for various uses
- Turnkey kitchen with all equipment included in the sale
- Fire suppression hood in kitchen
- Established customer base from three nearby hotels
- Highly visible location with convenient interstate access
- Located just four miles north of Medford
- Prominent pylon signage visible from I-5 with traffic counts over 41,700 AADT (2023)
- Traffic counts exceeding 26,000 AADT (2023) near E Pine St. and Penninger Rd. intersection