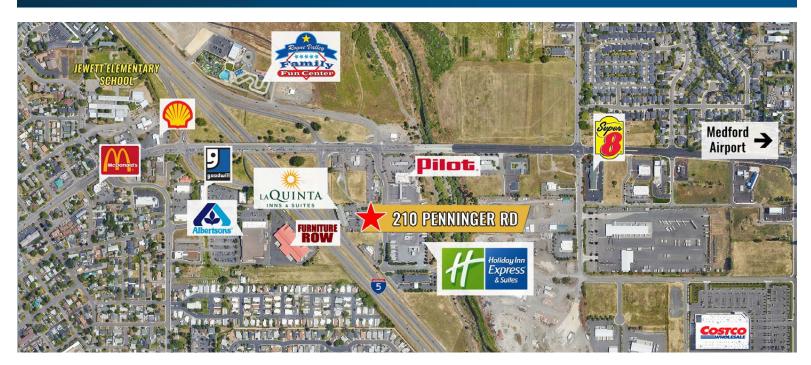

# Stand-Alone Retail/Restaurant Building Along I-5

210 Penninger Rd., Central Point, OR 97502

### **HIGHLIGHTS**

- Available for sale or lease—an excellent opportunity for an owner-user restaurant or potential redevelopment for various uses
- Turnkey kitchen with all equipment included in the sale
- Fire suppression hood in kitchen
- Established customer base from three nearby hotels
- Highly visible location with convenient interstate access
- Located just four miles north of Medford
- Prominent pylon signage visible from I-5 with traffic counts over 41,700 AADT (2023)
- Traffic counts exceeding 26,000 AADT (2023) near E Pine St. and Penninger Rd. intersection