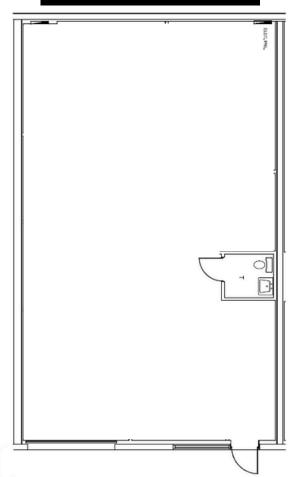

#### **PROPERTY FEATURES:**

- 1,497 Sq.Ft.
- Fully Air-Conditioned Warehouse
- Available November 1, 2024
- 10x12 Overhead Door
- Great Central Location
- 24 Hour Access
- Tenant Pays Separately Metered Electric & Janitorial
- Zoned: Industrial
- Easy Access to Okeechobee Blvd., Australian Ave & I-95

### ABOUT THE PROPERTY:

1,497 Sq. Ft. of air conditioned warehouse space with overhead door access and private restroom. Ideal for businesses in need of storage flexibility! Three parking spaces with Minimal overflow parking available. Water included in base rent. Easy Access to I-95! Neighboring downtown West Palm Beach Kravis Center, Convention Center, City Place, Brightline Train Station, Palm Beach International Airport and so much more!