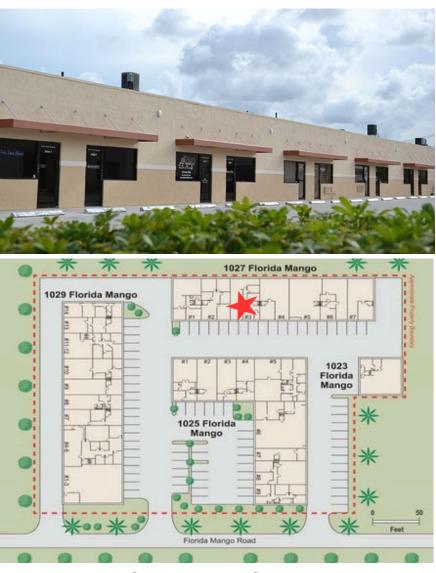

## 1027 N. Florida Mango Rd, Suite 3, West Palm Beach, FL 33401

### ABOUT THE PROPERTY:

1,497 Sq. Ft. of air conditioned warehouse space with overhead door access and private restroom. Ideal for businesses in need of storage flexibility! Three parking spaces with Minimal overflow parking available. Water included in base rent. Easy Access to I-95! Neighboring downtown West Palm Beach Kravis Center, Convention Center, City Place, Brightline Train Station, Palm Beach International Airport and so much more!