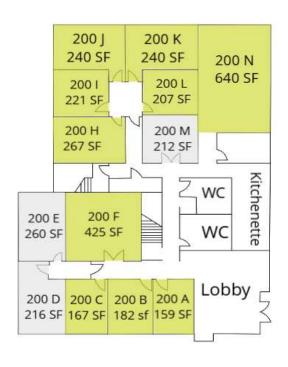

#### **AVAILABLE SPACES**

| SUITE | TENANT    | SIZE (SF) | LEASE TYPE     | LEASE RATE        |
|-------|-----------|-----------|----------------|-------------------|
| 200 A | Available | 159 SF    | Modified Gross | \$650 per month   |
| 200 B | Available | 182 SF    | Modified Gross | \$650 per month   |
| 200 C | Available | 167 SF    | Modified Gross | \$650 per month   |
| 200 F | Available | 425 SF    | Modified Gross | \$950 per month   |
| 200 H | Available | 267 SF    | Modified Gross | \$750 per month   |
| 200 I | Available | 221 SF    | Modified Gross | \$750 per month   |
| 200 J | Available | 221 SF    | Modified Gross | \$750 per month   |
| 200 K | Available | 240 SF    | Modified Gross | \$750 per month   |
| 200 L | Available | 207 SF    | Modified Gross | \$650 per month   |
| 200 N | Available | 640 SF    | Modified Gross | \$1,200 per month |