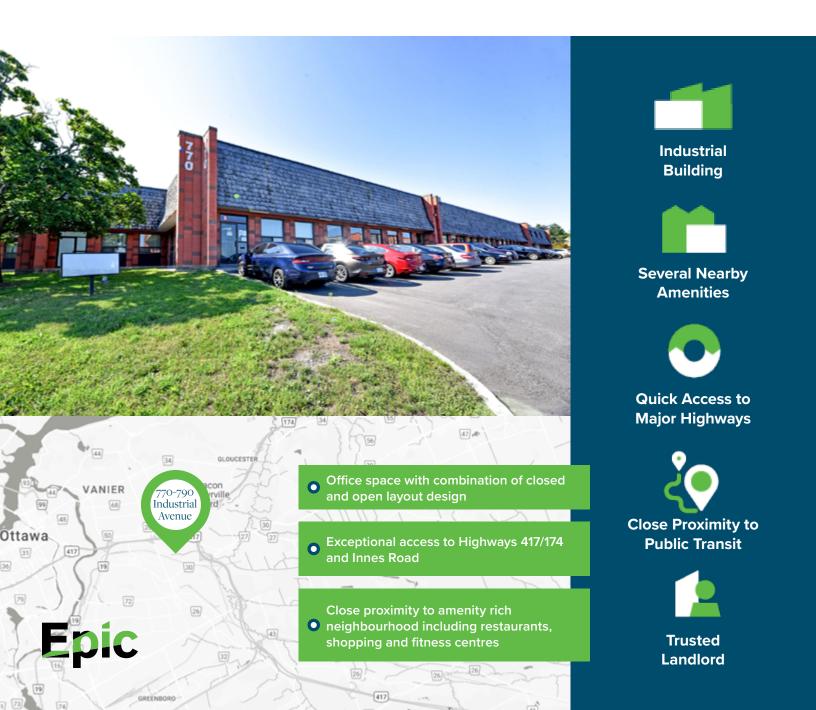

## 770-790 Industrial Avenue

Ottawa, Ontario - Unit 200 available at 2,804 sq.ft.

## Industrial Building

770-790 Industrial Avenue is located in Ottawa's Belfast/Sheffield node, the City's highest profile industrial location. The property offers exceptional access to Highways 417/174 and Innes Road.

The property is part of a large industrial complex totaling seven buildings, and feature functional clear heights, 57 truck level doors and 22 drive-in doors and office space.

Tenants can take advantage of excellent on-site parking, immediate access to public transit, and nearby amenities such as Farm Boy, Walmart Supercentre, Canadian Tire, Nordstrom Rack, Shopper's Drug Mart, Red Lobster, Wendy's and Tim Hortons.