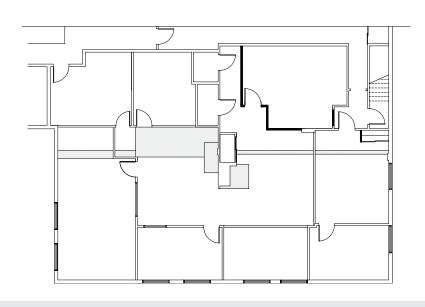

## 770-790 Industrial Avenue

| Unit | Size (SF) | Type   | Availability | Comment                                                                                                                                             |
|------|-----------|--------|--------------|-----------------------------------------------------------------------------------------------------------------------------------------------------|
| 200  | 2,804     | Office | Immediate    | Turnkey 2nd floor office with recent upgrades and modification. Unit includes open and closed office space, meeting room, lunch room and bathrooms. |