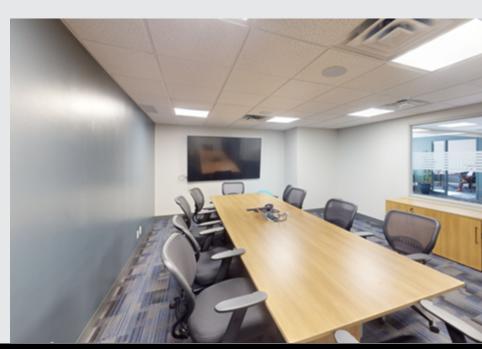

## 770-790 Industrial Avenue

| Unit | Size (SF) | Type   | Availability | Comment                                                                                                                                             |
|------|-----------|--------|--------------|-----------------------------------------------------------------------------------------------------------------------------------------------------|
| 200  | 2,804     | Office | Immediate    | Turnkey 2nd floor office with recent upgrades and modification. Unit includes open and closed office space, meeting room, lunch room and bathrooms. |