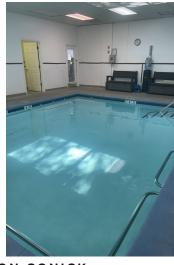

## PROPERTY OVERVIEW

Originally the home of Tidewater Physical Therapy and currently, Swim Fit Wellness, the business and commercial condominium are for sale separately or together.

#### PROPERTY HIGHLIGHTS

- Layout includes reception area, two private offices, large open spaces, two full bathrooms with connected changing rooms and indoor pool
- Completely remodeled in 2022
- Pool is 16' x 22' and is 3'6-4' in depth
- Condo Fees are \$903.87/month and includes all exterior maintenance, landscaping, and trash pick up
- Business and all Furniture, Fixtures, and Equipment can be purchased for \$80,000