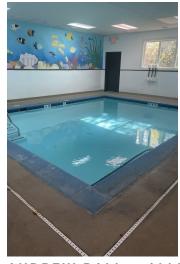

#### PROPERTY HIGHLIGHTS

- Layout includes reception area, two private offices, large open spaces, two full bathrooms with connected changing rooms and indoor pool
- Completely remodeled in 2022
- Pool is 16' x 22' and is 3'6-4' in depth
- Condo Fees are \$903.87/month and includes all exterior maintenance, landscaping, and trash pick up
- Business and all Furniture, Fixtures, and Equipment can be purchased for \$80,000

# **ADDITIONAL PHOTOS**

**ANDREW BALL**O: 410.543.2440 x118
andy.ball@svn.com
MD #36569

ALLISON CONICK O: 410.543.2440 x114 allison.conick@svn.com