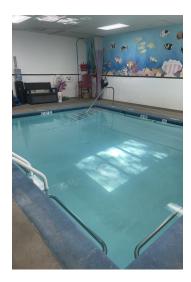

## PROPERTY OVERVIEW

Originally the home of Tidewater Physical Therapy and currently, Swim Fit Wellness, the business and commercial condominium are for sale separately or together.

#### PROPERTY HIGHLIGHTS

- Layout includes reception area, two private offices, large open spaces, two full bathrooms with connected changing rooms and indoor pool
- Completely remodeled in 2022
- Pool is 16' x 22' and is 3'6-4' in depth
- Condo Fees are \$903.87/month and includes all exterior maintenance, landscaping, and trash pick up
- Business and all Furniture, Fixtures, and Equipment can be purchased for \$80,000