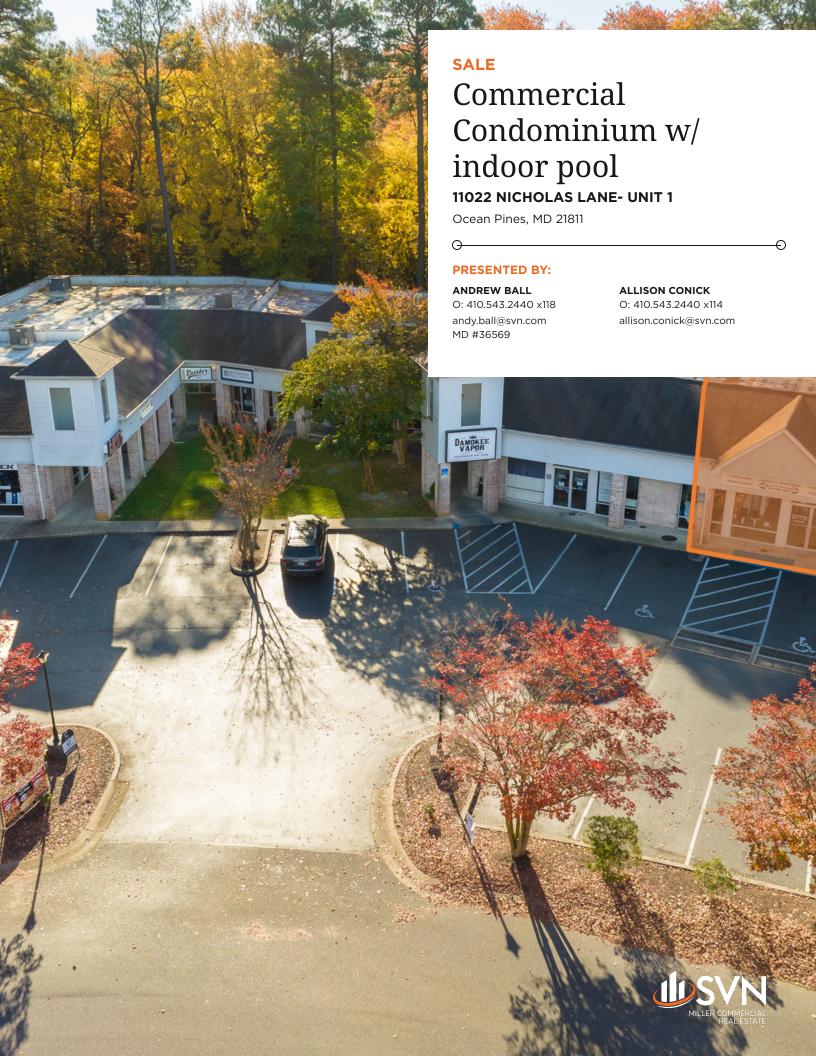

### PROPERTY SUMMARY

#### OFFERING SUMMARY

| SALE PRICE:    | \$735,000                     |
|----------------|-------------------------------|
| BUILDING SIZE: | 3,528 SF                      |
| AVAILABLE SF:  | 3528                          |
| PRICE / SF:    | \$208.33                      |
| RENOVATED:     | 2022                          |
| ZONING:        | Commercial                    |
| MARKET:        | Easter Shore of<br>MD and DE  |
| SUBMARKET:     | Ocean City/Ocean<br>Pines, MD |
| APN:           | 56                            |

## PROPERTY OVERVIEW

Originally the home of Tidewater Physical Therapy and currently, Swim Fit Wellness, the business and commercial condominium are for sale separately or together.