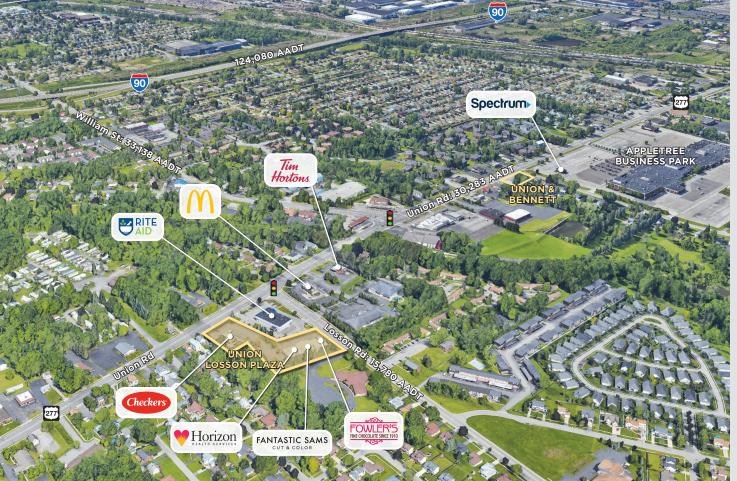

## UNION LOSSON PLAZA

## BENDERSON DEVELOPMENT

benderson.com

14,152 SQUARE FEET

2559-2563 Union Road Cheektowaga, NY 14227

## LOCATION

Latitude: 42.881482 Longitude: -78.752870