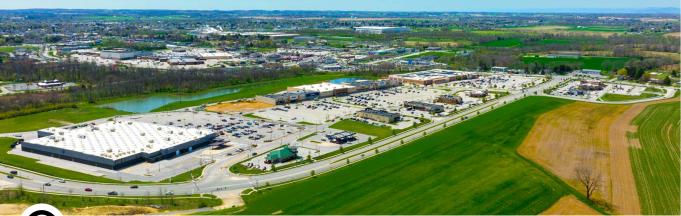

**Gateway Hanover** is a  $\pm 192,774$  square foot regional power center located in Hanover, Pennsylvania situated at a signalized intersection along Carlisle Street just 16 miles west of York, Pa., and 34 miles south of Harrisburg, Pa. The center is anchored by Target and Sam's Club and has many other national co-tenants, including Dick's Sporting Goods, Hobby Lobby, Petsmart, Old Navy & Ross.