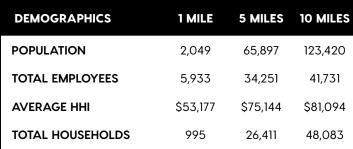

## Gateway HANOVER SHOPPING 1301 CARLISLE STREET | HANOVER, PA 17331

±1,200 SF AVAILABLE



1000 Germantown Pike, Suite A-2 | Plymouth Meeting, PA 19462 www.pennmark.com | Call or Text: 267-326-3709

**JUSTIN BARTHOLOMEW** justin@pennmark.com



**Gateway Hanover** is a  $\pm 192,774$  square foot regional power center located in Hanover, Pennsylvania situated at a signalized intersection along Carlisle Street just 16 miles west of York, Pa., and 34 miles south of Harrisburg, Pa. The center is anchored by Target and Sam's Club and has many other national co-tenants, including Dick's Sporting Goods, Hobby Lobby, Petsmart, Old Navy & Ross.





## JOIN CURRENT RETAILERS