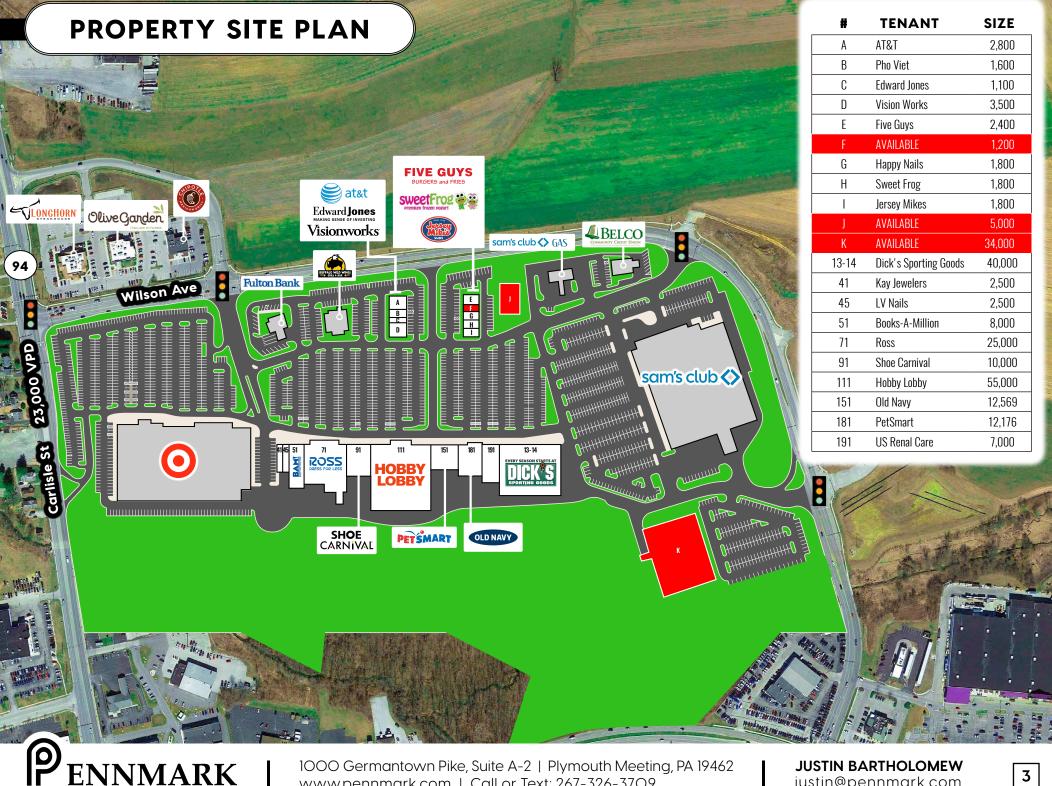

**Gateway Hanover** is a  $\pm 192,774$  square foot regional power center located in Hanover, Pennsylvania situated at a signalized intersection along Carlisle Street just 16 miles west of York, Pa., and 34 miles south of Harrisburg, Pa. The center is anchored by Target and Sam's Club and has many other national co-tenants, including Dick's Sporting Goods, Hobby Lobby, Petsmart, Old Navy & Ross.

## JOIN CURRENT RETAILERS