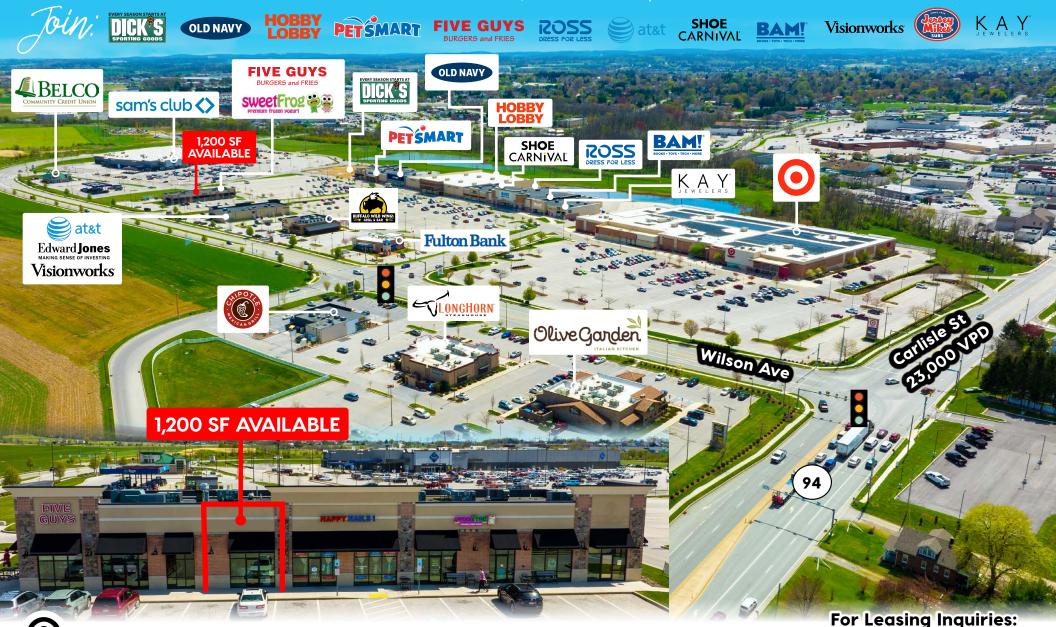

## Gateway HANOVER SHOPPING 1301 CARLISLE STREET | HANOVER, PA 17331

±1,200 SF AVAILABLE

1000 Germantown Pike, Suite A-2 | Plymouth Meeting, PA 19462 www.pennmark.com | Call or Text: 267-326-3709

**JUSTIN BARTHOLOMEW** justin@pennmark.com

**Gateway Hanover** is a  $\pm 192,774$  square foot regional power center located in Hanover, Pennsylvania situated at a signalized intersection along Carlisle Street just 16 miles west of York, Pa., and 34 miles south of Harrisburg, Pa. The center is anchored by Target and Sam's Club and has many other national co-tenants, including Dick's Sporting Goods, Hobby Lobby, Petsmart, Old Navy & Ross.

## JOIN CURRENT RETAILERS