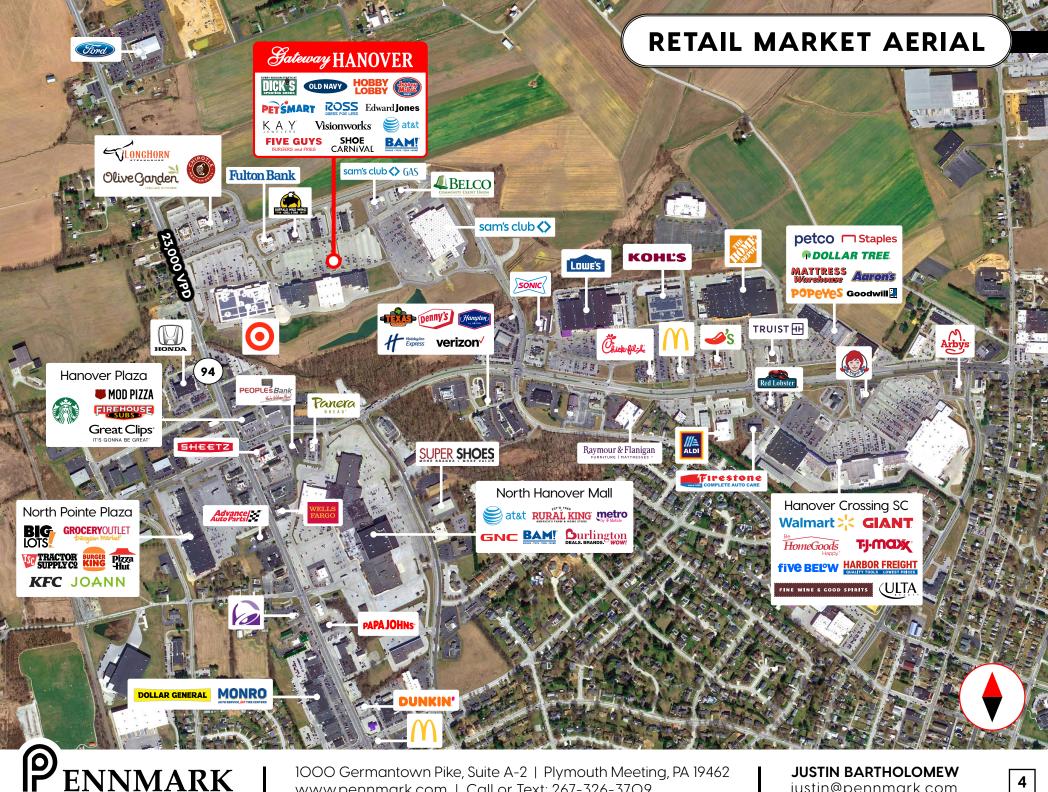

**Gateway Hanover** is a  $\pm 192,774$  square foot regional power center located in Hanover, Pennsylvania situated at a signalized intersection along Carlisle Street just 16 miles west of York, Pa., and 34 miles south of Harrisburg, Pa. The center is anchored by Target and Sam's Club and has many other national co-tenants, including Dick's Sporting Goods, Hobby Lobby, Petsmart, Old Navy & Ross.