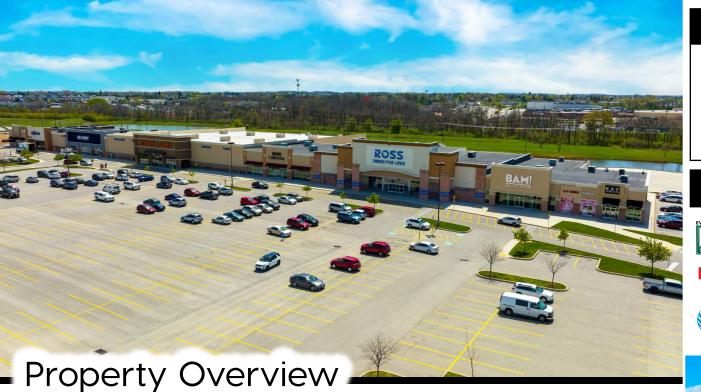

**Gateway Hanover** is a  $\pm 192,774$  square foot regional power center located in Hanover, Pennsylvania situated at a signalized intersection along Carlisle Street just 16 miles west of York, Pa., and 34 miles south of Harrisburg, Pa. The center is anchored by Target and Sam's Club and has many other national co-tenants, including Dick's Sporting Goods, Hobby Lobby, Petsmart, Old Navy & Ross.