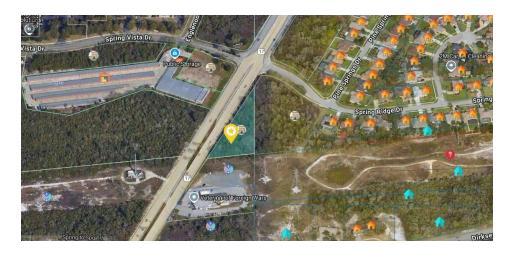

#### PROPERTY OVERVIEW

Elevate your investment portfolio with this prime property located in the sought-after DeBary area. Offering a blend of potential for development and office space, this versatile land presents a lucrative opportunity for astute investors. Boasting a generous land parcel and zoning that allows for a range of potential uses, including office space development, this property offers a canvas for visionary projects. Its strategic location and prominent visibility ensure a high level of exposure, making it an attractive option for businesses seeking a dynamic and accessible setting. With its potential for transformation and strategic positioning, this property promises an exciting prospect for investors seeking to capitalize on the thriving DeBary market.

#### **PROPERTY HIGHLIGHTS**

- Highway 17-92 Frontage
- 24,000- 30,000 Daily vehicle traffic
- · high residential growth
- · close access to I4

| POPULATION                           | 0.3 MILES            | 0.5 MILES            | 1 MILE              |
|--------------------------------------|----------------------|----------------------|---------------------|
| Total Population                     | 306                  | 1,055                | 3,373               |
| Average Age                          | 43                   | 43                   | 43                  |
| Average Age (Male)                   | 43                   | 43                   | 43                  |
| Average Age (Female)                 | 44                   | 44                   | 44                  |
|                                      |                      |                      |                     |
|                                      |                      |                      |                     |
| HOUSEHOLDS & INCOME                  | 0.3 MILES            | 0.5 MILES            | 1 MILE              |
| HOUSEHOLDS & INCOME Total Households | <b>0.3 MILES</b> 114 | <b>0.5 MILES</b> 393 | <b>1 MILE</b> 1,275 |
|                                      |                      |                      |                     |
| Total Households                     | 114                  | 393                  | 1,275               |