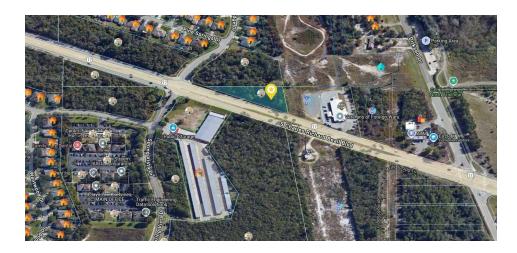

#### PROPERTY OVERVIEW

Elevate your investment portfolio with this prime property located in the sought-after DeBary area. Offering a blend of potential for development and office space, this versatile land presents a lucrative opportunity for astute investors. Boasting a generous land parcel and zoning that allows for a range of potential uses, including office space development, this property offers a canvas for visionary projects. Its strategic location and prominent visibility ensure a high level of exposure, making it an attractive option for businesses seeking a dynamic and accessible setting. With its potential for transformation and strategic positioning, this property promises an exciting prospect for investors seeking to capitalize on the thriving DeBary market.

#### **PROPERTY HIGHLIGHTS**

- Highway 17-92 Frontage
- 24,000- 30,000 Daily vehicle traffic
- · high residential growth
- · close access to I4

| POPULATION                           | 0.3 MILES            | 0.5 MILES            | 1 MILE              |
|--------------------------------------|----------------------|----------------------|---------------------|
| Total Population                     | 306                  | 1,055                | 3,373               |
| Average Age                          | 43                   | 43                   | 43                  |
| Average Age (Male)                   | 43                   | 43                   | 43                  |
| Average Age (Female)                 | 44                   | 44                   | 44                  |
|                                      |                      |                      |                     |
|                                      |                      |                      |                     |
| HOUSEHOLDS & INCOME                  | 0.3 MILES            | 0.5 MILES            | 1 MILE              |
| HOUSEHOLDS & INCOME Total Households | <b>0.3 MILES</b> 114 | <b>0.5 MILES</b> 393 | <b>1 MILE</b> 1,275 |
|                                      |                      |                      |                     |
| Total Households                     | 114                  | 393                  | 1,275               |