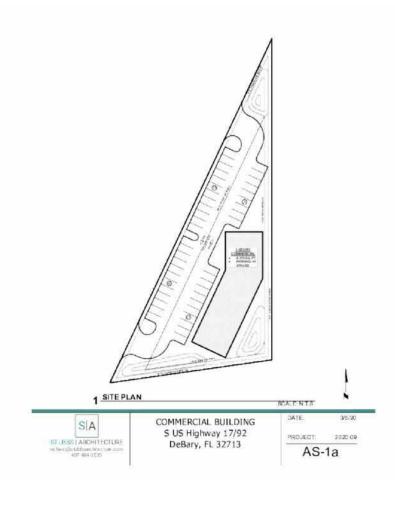

#### **OFFERING SUMMARY**

| Sale Price:   | \$485,000 |  |
|---------------|-----------|--|
| Available SF: |           |  |
| Lot Size:     | 1 Acres   |  |
| Price / Acre: | \$485,000 |  |

#### PROPERTY OVERVIEW

Elevate your investment portfolio with this prime property located in the sought-after DeBary area. Offering a blend of potential for development and office space, this versatile land presents a lucrative opportunity for astute investors. Boasting a generous land parcel and zoning that allows for a range of potential uses, including office space development, this property offers a canvas for visionary projects. Its strategic location and prominent visibility ensure a high level of exposure, making it an attractive option for businesses seeking a dynamic and accessible setting. With its potential for transformation and strategic positioning, this property promises an exciting prospect for investors seeking to capitalize on the thriving DeBary market.

#### **PROPERTY HIGHLIGHTS**

- Highway 17-92 Frontage
- 24,000- 30,000 Daily vehicle traffic
- · high residential growth
- · close access to I4

| POPULATION                           | 0.3 MILES            | 0.5 MILES            | 1 MILE              |
|--------------------------------------|----------------------|----------------------|---------------------|
| Total Population                     | 306                  | 1,055                | 3,373               |
| Average Age                          | 43                   | 43                   | 43                  |
| Average Age (Male)                   | 43                   | 43                   | 43                  |
| Average Age (Female)                 | 44                   | 44                   | 44                  |
|                                      |                      |                      |                     |
|                                      |                      |                      |                     |
| HOUSEHOLDS & INCOME                  | 0.3 MILES            | 0.5 MILES            | 1 MILE              |
| HOUSEHOLDS & INCOME Total Households | <b>0.3 MILES</b> 114 | <b>0.5 MILES</b> 393 | <b>1 MILE</b> 1,275 |
|                                      |                      |                      |                     |
| Total Households                     | 114                  | 393                  | 1,275               |