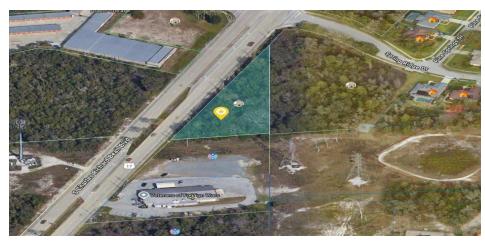

#### PROPERTY OVERVIEW

Elevate your investment portfolio with this prime property located in the sought-after DeBary area. Offering a blend of potential for development and office space, this versatile land presents a lucrative opportunity for astute investors. Boasting a generous land parcel and zoning that allows for a range of potential uses, including office space development, this property offers a canvas for visionary projects. Its strategic location and prominent visibility ensure a high level of exposure, making it an attractive option for businesses seeking a dynamic and accessible setting. With its potential for transformation and strategic positioning, this property promises an exciting prospect for investors seeking to capitalize on the thriving DeBary market.

#### **PROPERTY HIGHLIGHTS**

- Highway 17-92 Frontage
- 24,000- 30,000 Daily vehicle traffic
- · high residential growth
- · close access to I4

| POPULATION                           | 0.3 MILES            | 0.5 MILES            | 1 MILE              |
|--------------------------------------|----------------------|----------------------|---------------------|
| Total Population                     | 306                  | 1,055                | 3,373               |
| Average Age                          | 43                   | 43                   | 43                  |
| Average Age (Male)                   | 43                   | 43                   | 43                  |
| Average Age (Female)                 | 44                   | 44                   | 44                  |
|                                      |                      |                      |                     |
|                                      |                      |                      |                     |
| HOUSEHOLDS & INCOME                  | 0.3 MILES            | 0.5 MILES            | 1 MILE              |
| HOUSEHOLDS & INCOME Total Households | <b>0.3 MILES</b> 114 | <b>0.5 MILES</b> 393 | <b>1 MILE</b> 1,275 |
|                                      |                      |                      |                     |
| Total Households                     | 114                  | 393                  | 1,275               |