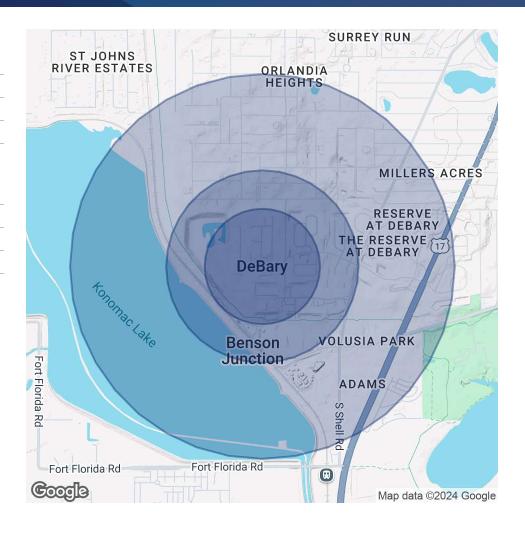

#### **PROPERTY HIGHLIGHTS**

- Highway 17-92 Frontage
- 24,000- 30,000 Daily vehicle traffic
- · high residential growth
- · close access to I4

| POPULATION                           | 0.3 MILES            | 0.5 MILES            | 1 MILE              |
|--------------------------------------|----------------------|----------------------|---------------------|
| Total Population                     | 306                  | 1,055                | 3,373               |
| Average Age                          | 43                   | 43                   | 43                  |
| Average Age (Male)                   | 43                   | 43                   | 43                  |
| Average Age (Female)                 | 44                   | 44                   | 44                  |
|                                      |                      |                      |                     |
|                                      |                      |                      |                     |
| HOUSEHOLDS & INCOME                  | 0.3 MILES            | 0.5 MILES            | 1 MILE              |
| HOUSEHOLDS & INCOME Total Households | <b>0.3 MILES</b> 114 | <b>0.5 MILES</b> 393 | <b>1 MILE</b> 1,275 |
|                                      |                      |                      |                     |
| Total Households                     | 114                  | 393                  | 1,275               |

Demographics data derived from AlphaMap