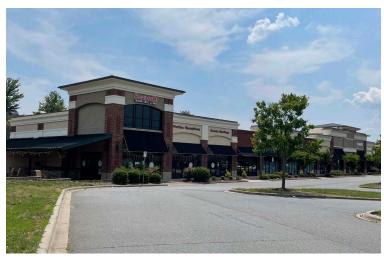

## FOR LEASE

#### SHOPPES AT KINGS GRANT

#### 10099 Weddington Road. Ext Concord, NC 28027

Lease Type: NNN (est \$4.75psf) Lease \$/SF: 20 - 22 NNN

List Date: 9/19/2019

Listing Method: For Lease Only

Listing Status: Available Total Available: 5600 sf. Minimum Available: 2800 sf. Maximum Contiguous: 5600 sf.

Vacant SF: 5600 sf. Type: Office, Retail

Building SF: 27,440 Total Acreage: 6.04 Year Built: 2008

Construction Status: Existing Parcel ID: 4589-91-6535-0000

Zoning: C - 2

Property User: Any User

Class: A

Parking: AMPLE

Construction Type: Brick/Stucco

Exceptional parking and access.