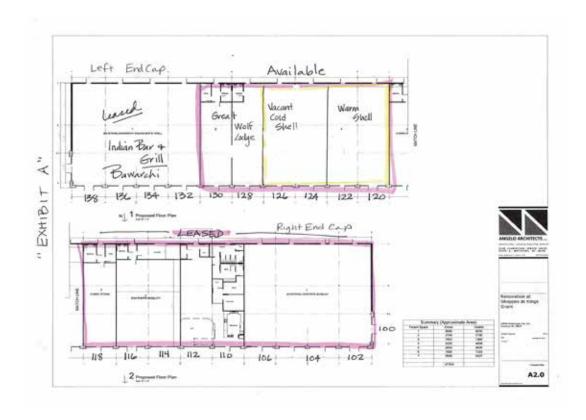

#### 10099 Weddington Road. Ext Concord, NC 28027

Lease Type: NNN (est \$4.75psf) Lease \$/SF: 20 - 22 NNN

List Date: 9/19/2019

Listing Method: For Lease Only

Listing Status: Available Total Available: 5600 sf. Minimum Available: 2800 sf. Maximum Contiguous: 5600 sf.

Vacant SF: 5600 sf. Type: Office, Retail

Building SF: 27,440 Total Acreage: 6.04 Year Built: 2008

Construction Status: Existing Parcel ID: 4589-91-6535-0000

Zoning: C - 2

Property User: Any User

Class: A

Parking: AMPLE