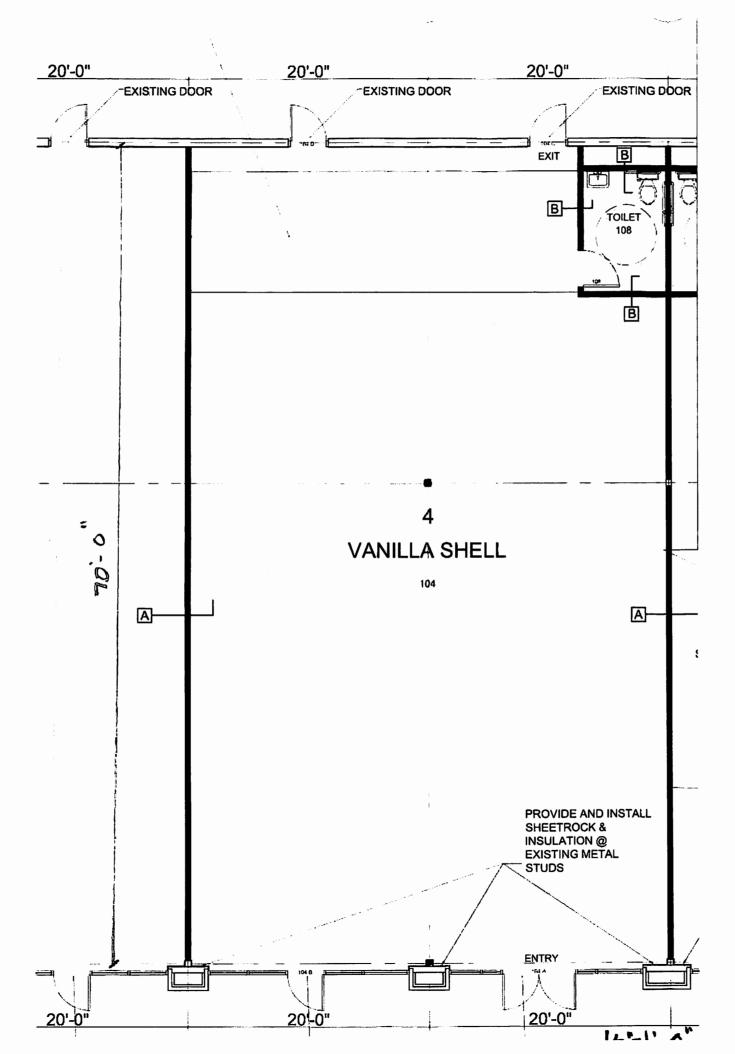

#### 10099 Weddington Road. Ext Concord, NC 28027

Lease Type: NNN (est \$4.75psf) Lease \$/SF: 20 - 22 NNN

List Date: 9/19/2019

Listing Method: For Lease Only

Listing Status: Available Total Available: 5600 sf. Minimum Available: 2800 sf. Maximum Contiguous: 5600 sf.

Vacant SF: 5600 sf. Type: Office, Retail

Building SF: 27,440 Total Acreage: 6.04 Year Built: 2008

Construction Status: Existing Parcel ID: 4589-91-6535-0000

Zoning: C - 2

Property User: Any User

Class: A

Parking: AMPLE