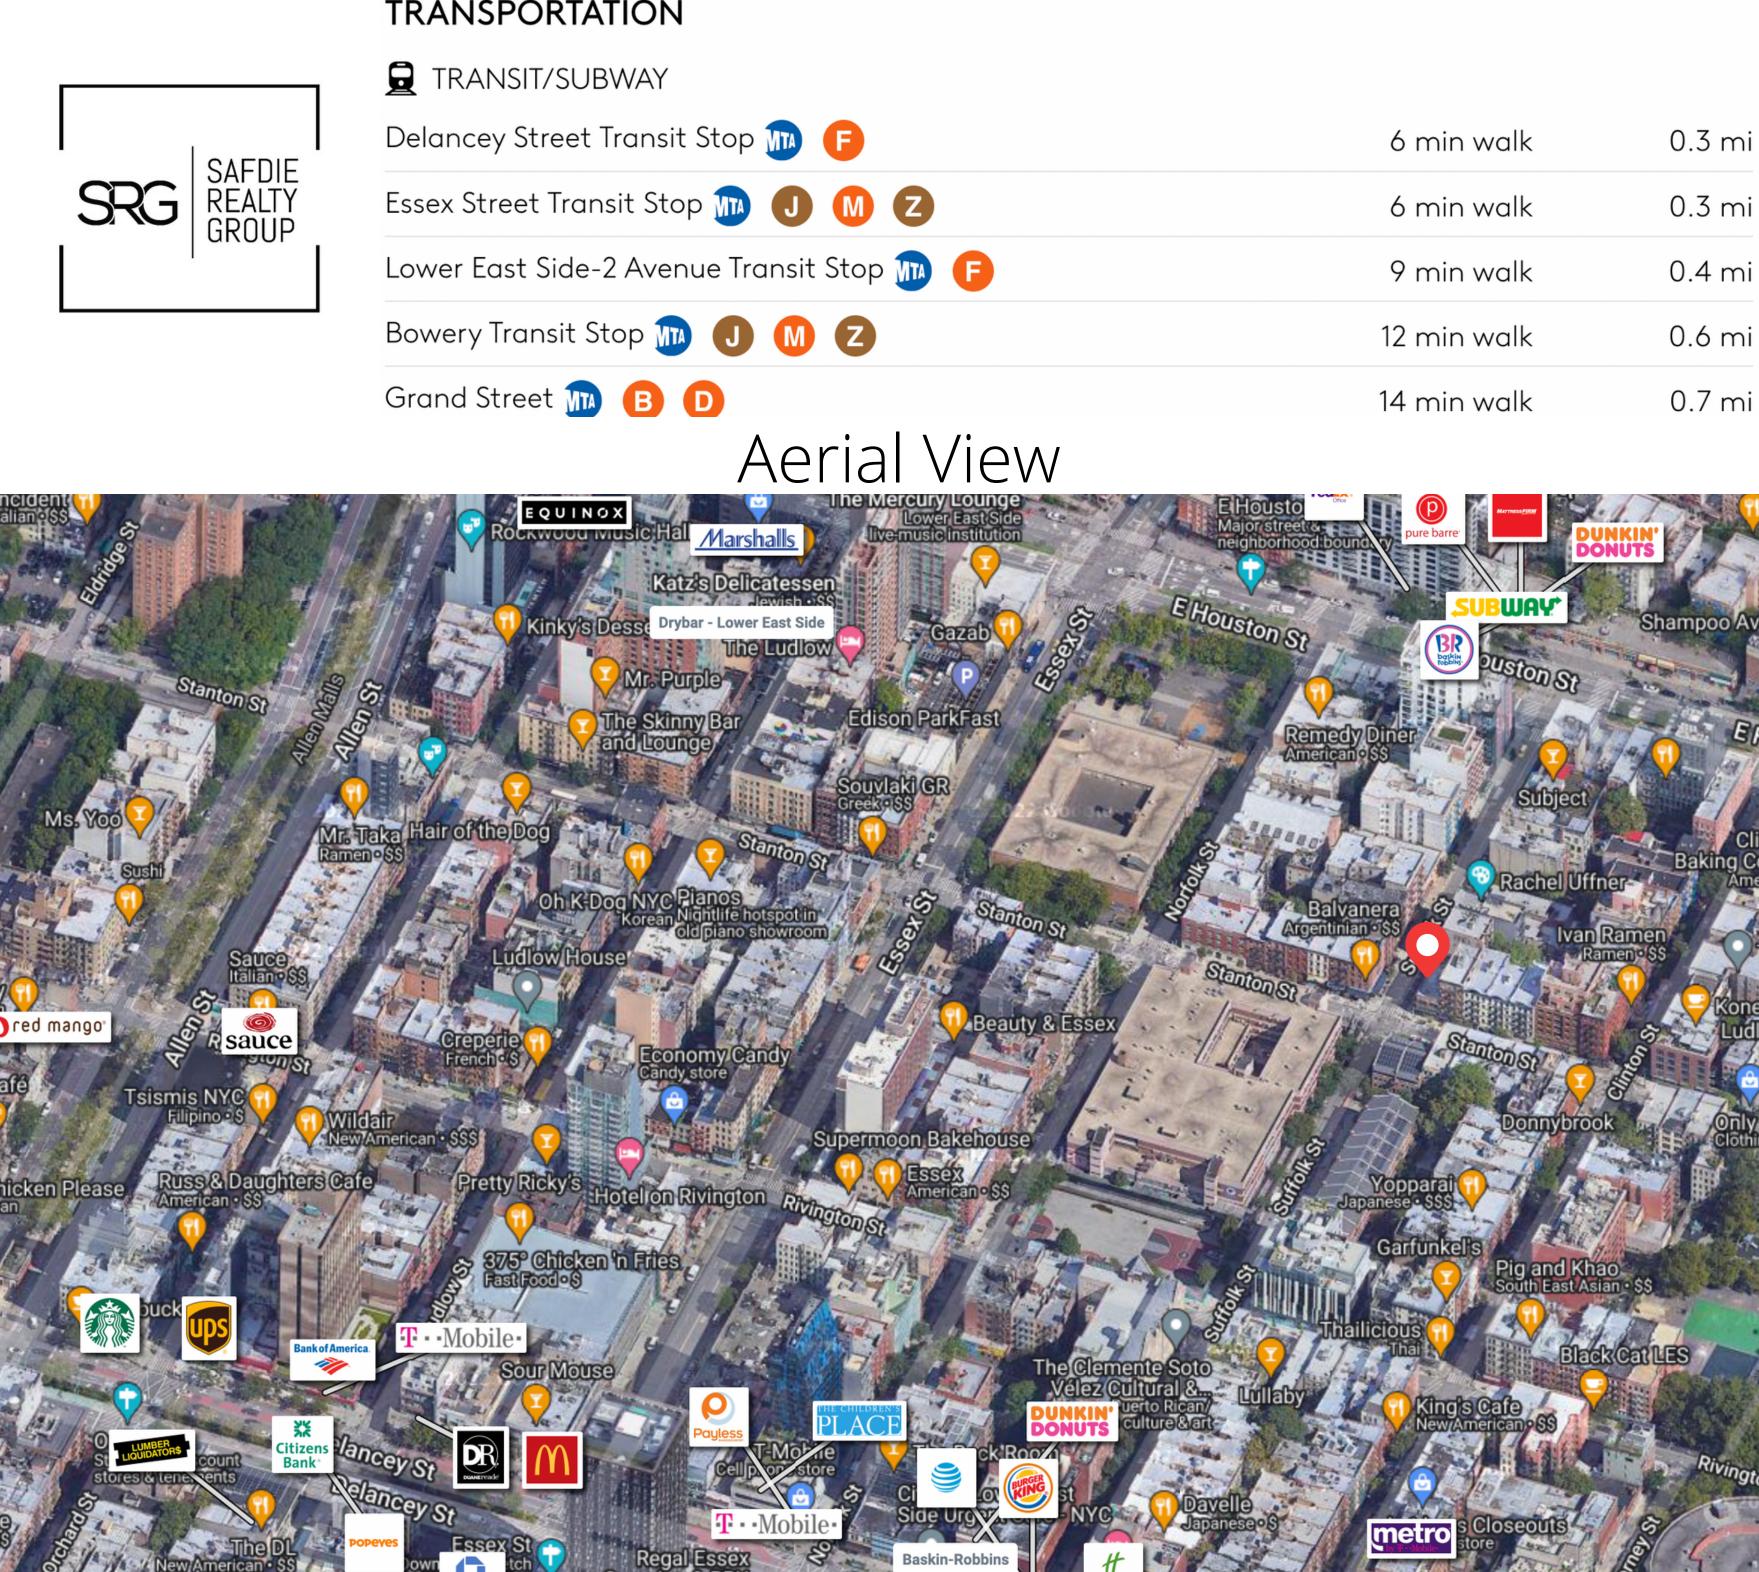

### Space - B Video Tour

SMART CLOTHES

Space

Space - A Video Tour

| 6 min walk  | 0.3 mi |
|-------------|--------|
| 6 min walk  | 0.3 mi |
| 9 min walk  | 0.4 mi |
| 12 min walk | 0.6 mi |
| 14 min walk | 0.7 mi |