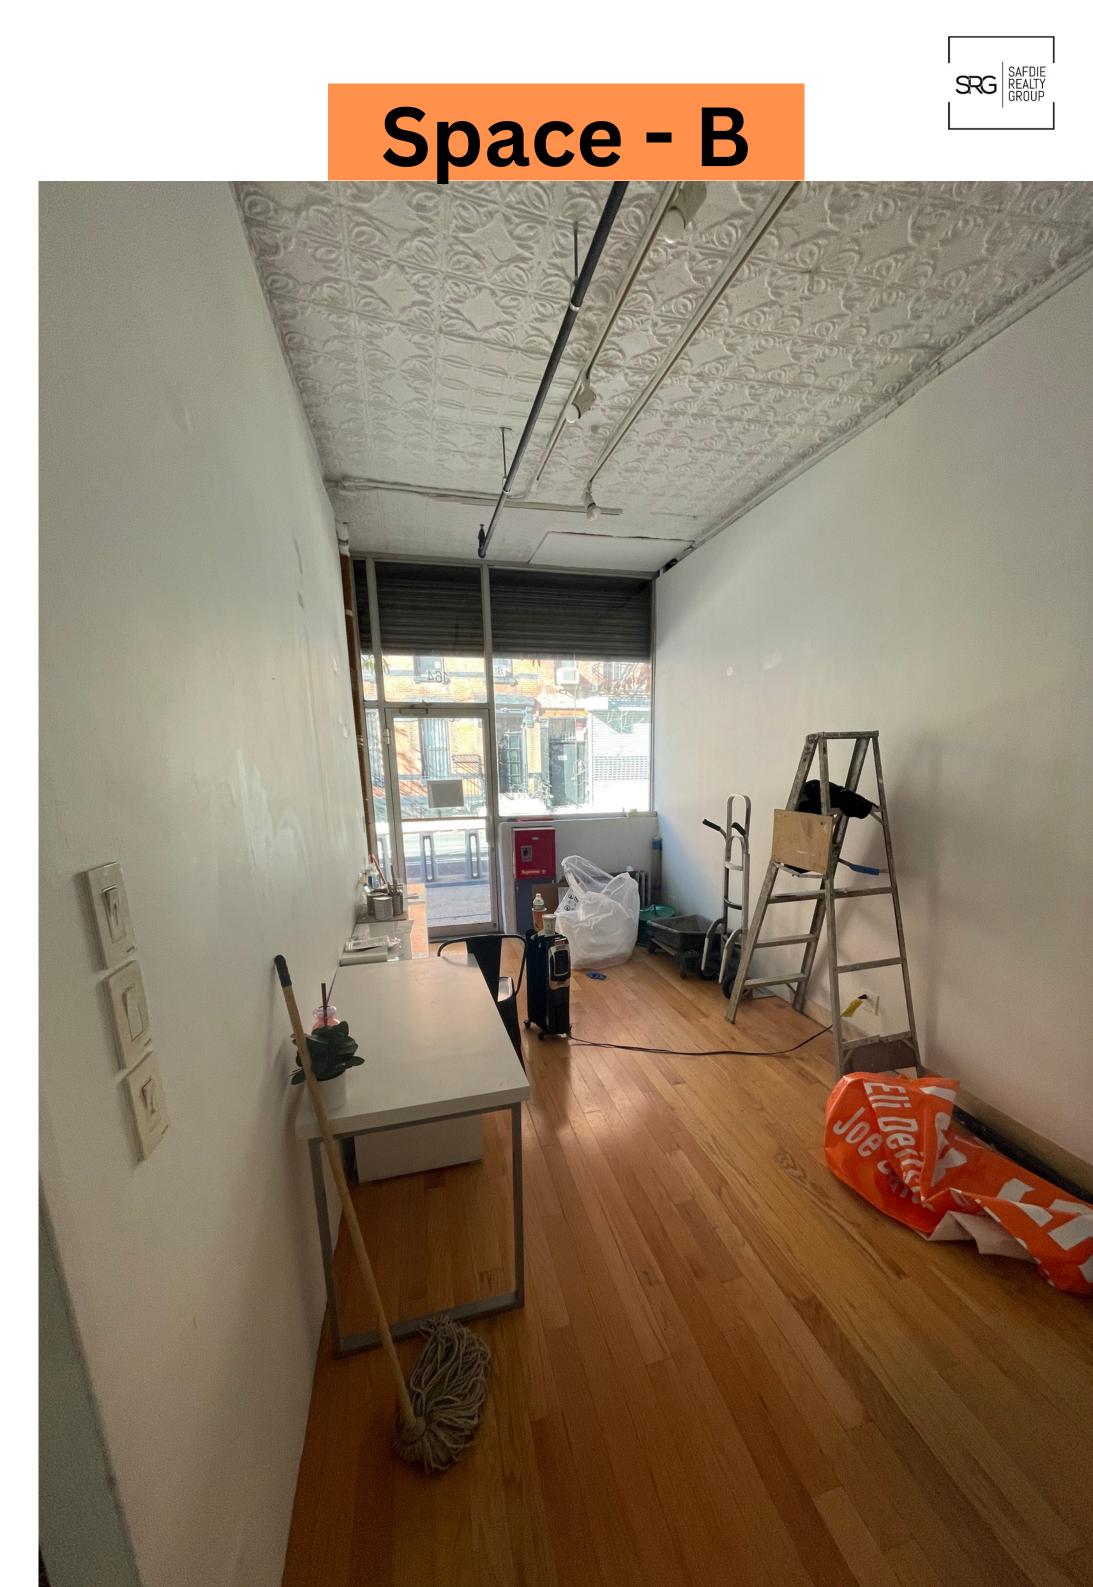

#### **Space - B**

- 350 Square feet.
- 10" of Frontage
- 13" Ceiling Hight
- White boxed