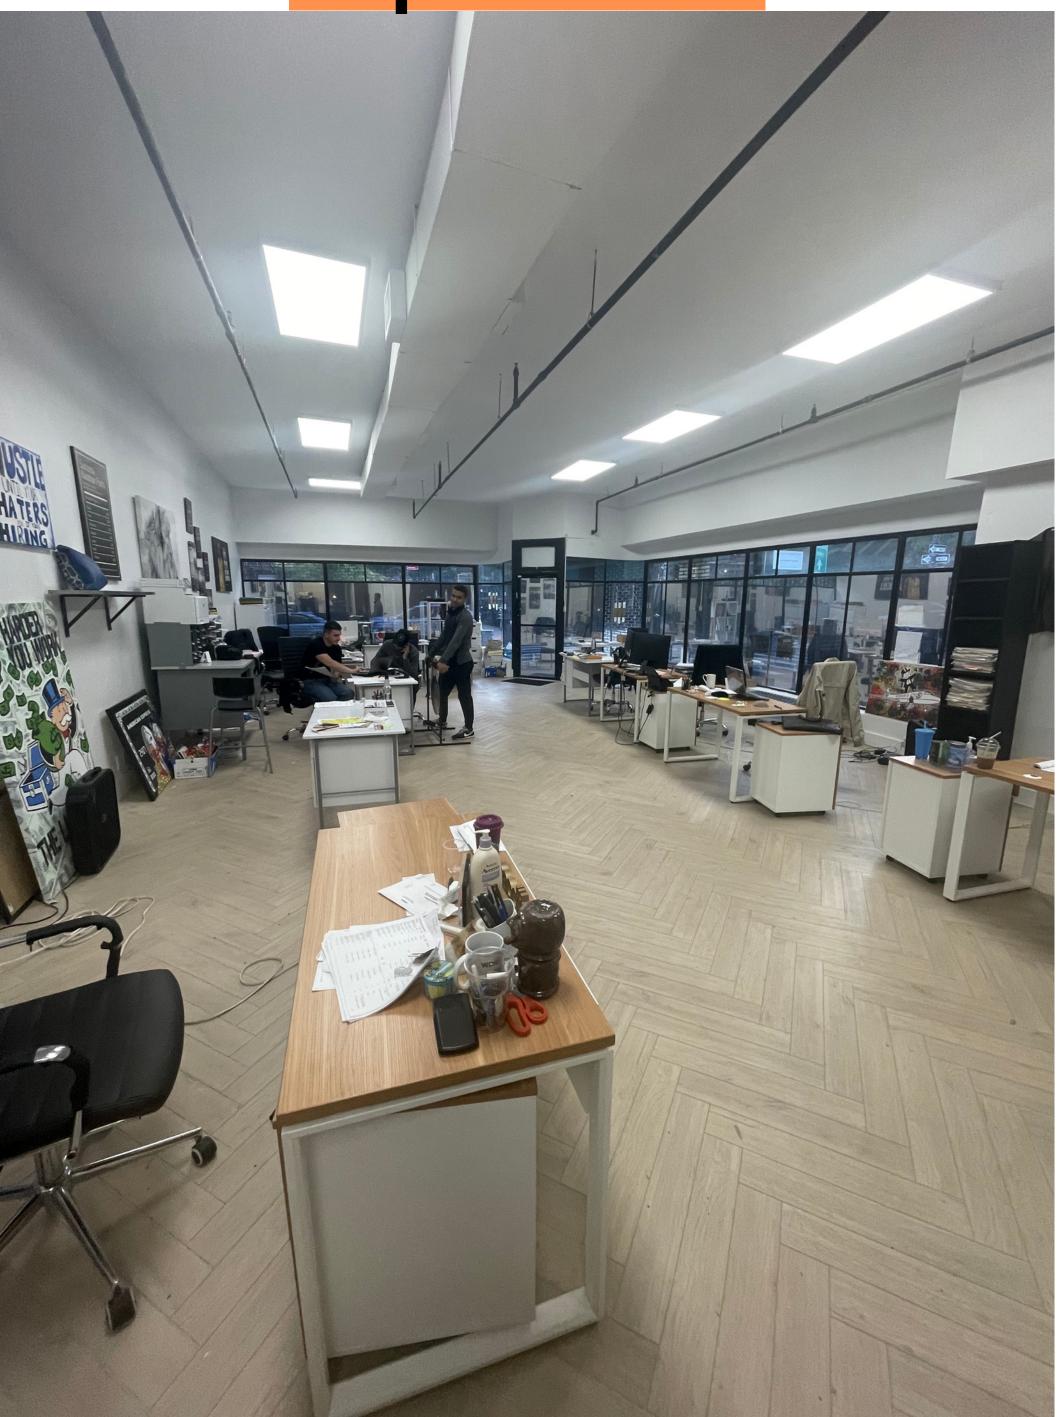

#### **Space - A**

- Corner Retail
- 1100 Square feet
- 54" Feet of Frontage
- 13" Ceiling Heights
- Newley Renovated
- Baking 1450 Sf Full Basement

# Space - A