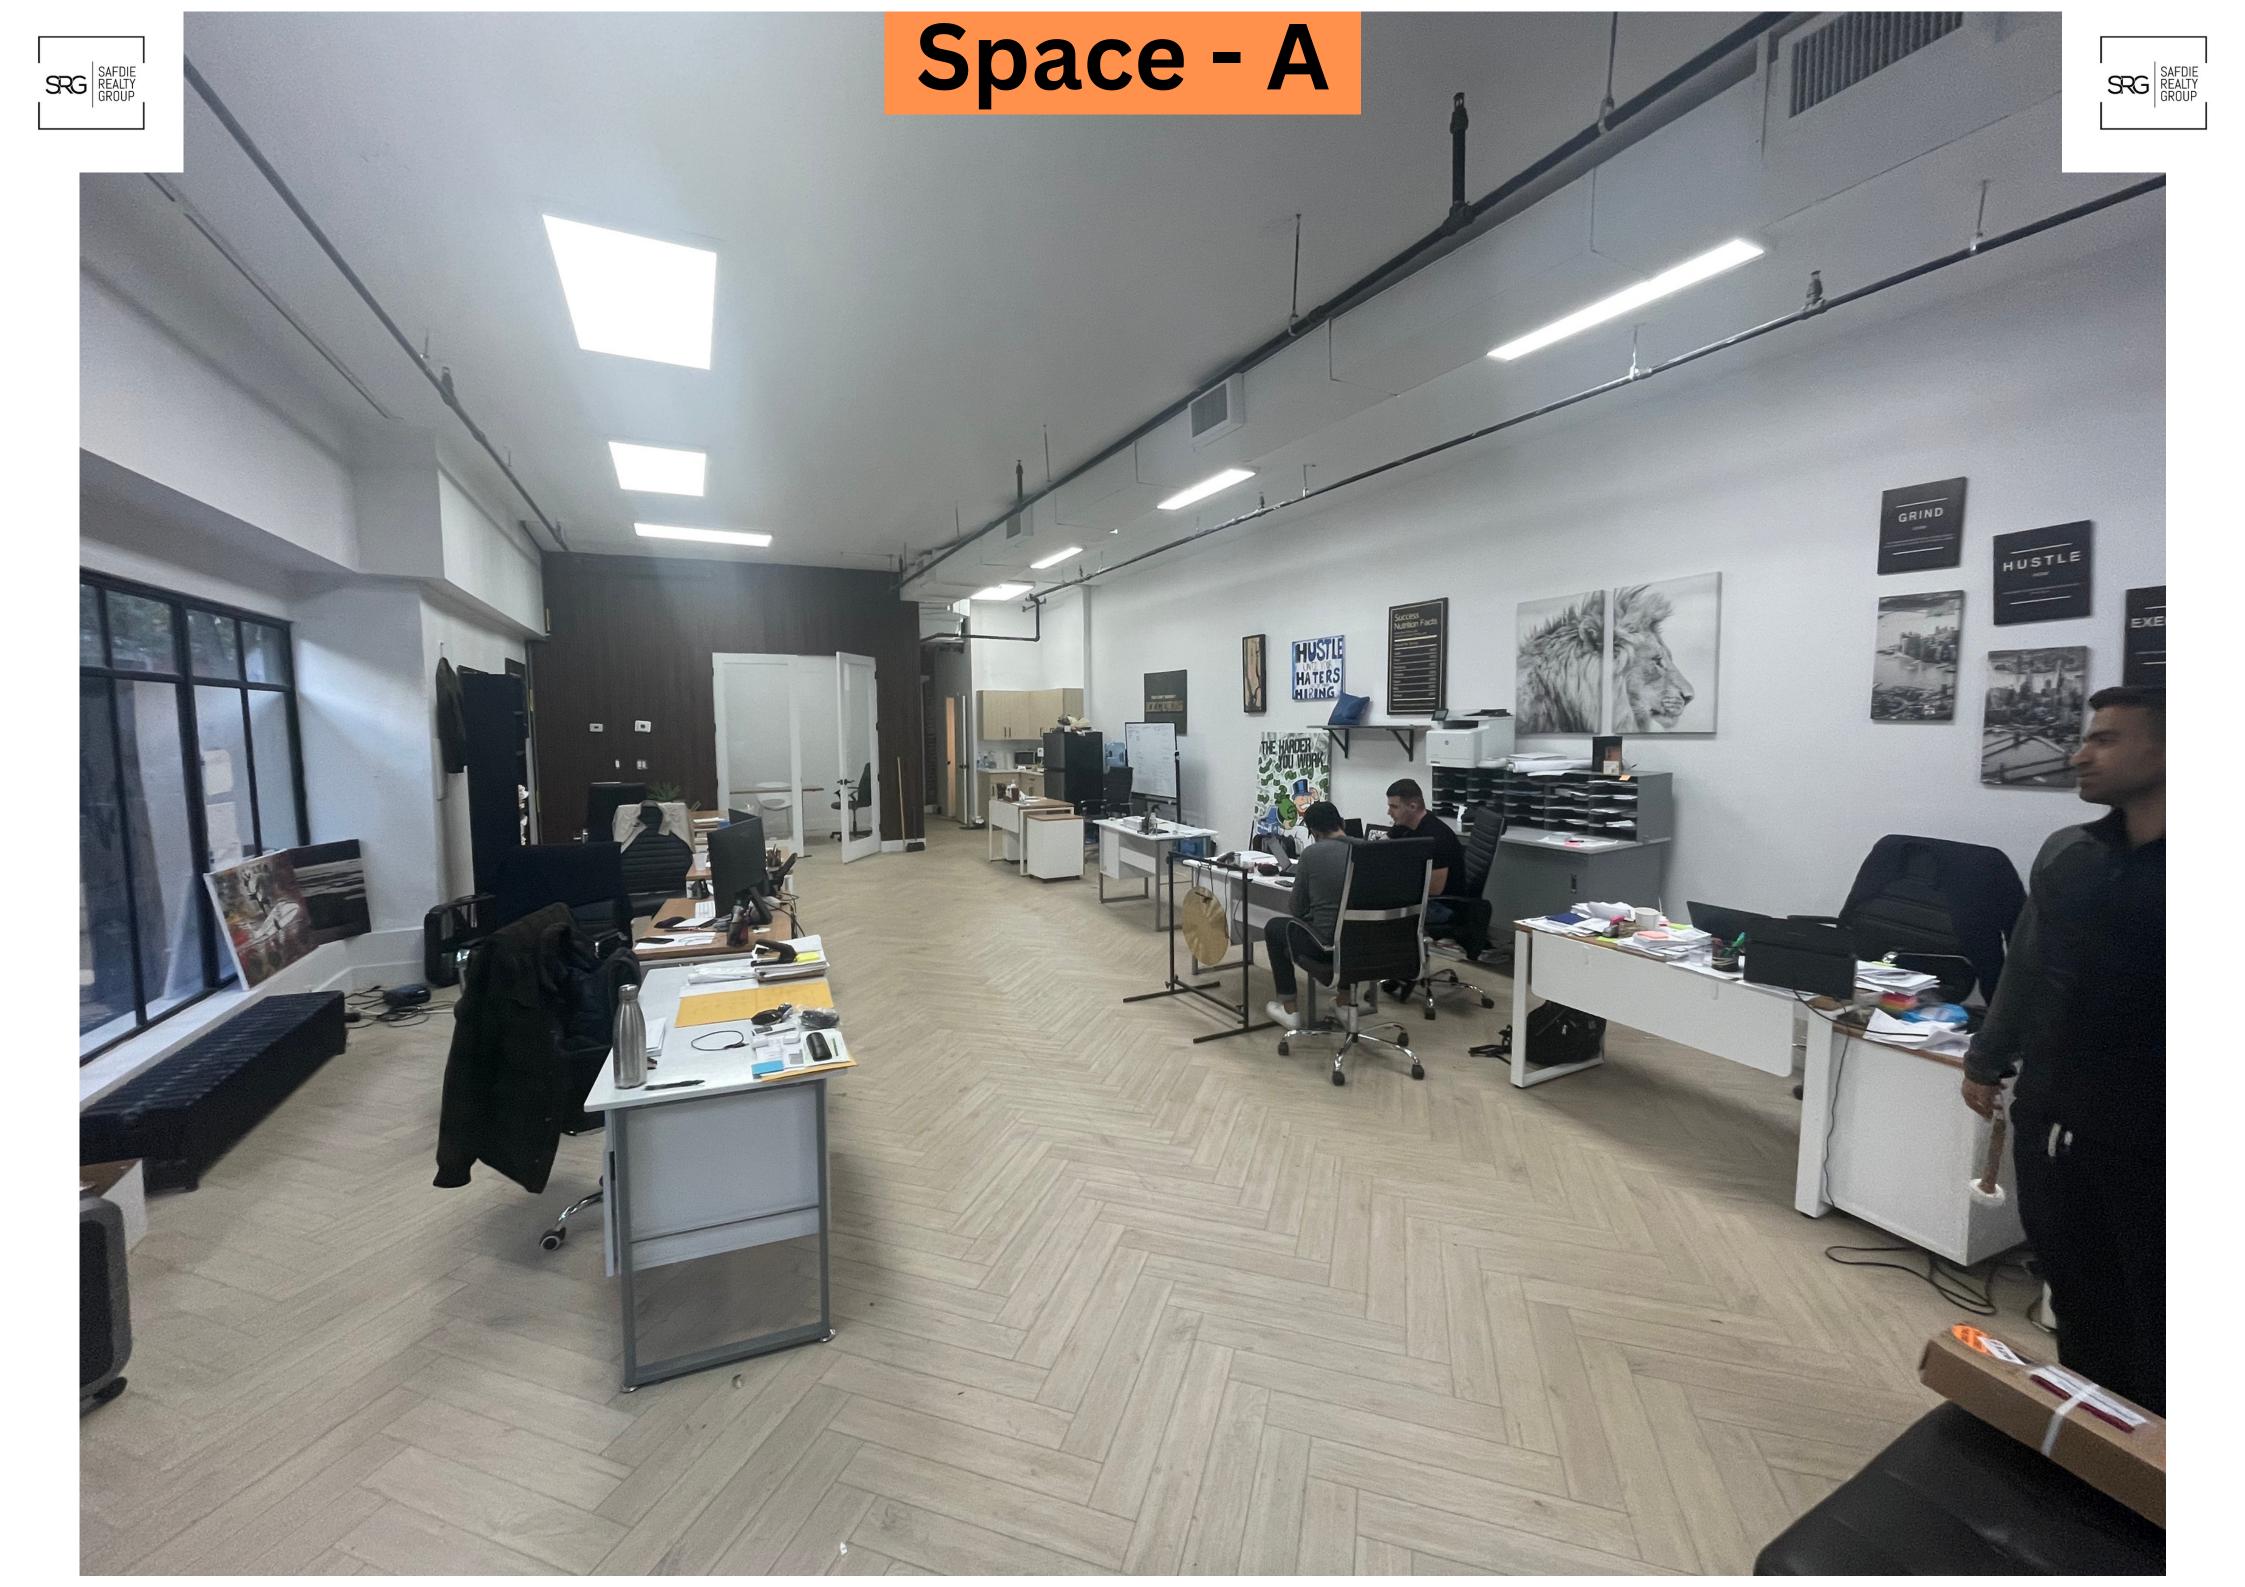

#### **Space - A**

- Corner Retail
- 1100 Square feet
- 54" Feet of Frontage
- 13" Ceiling Heights
- Newley Renovated
- Baking 1450 Sf Full Basement

# Space - A