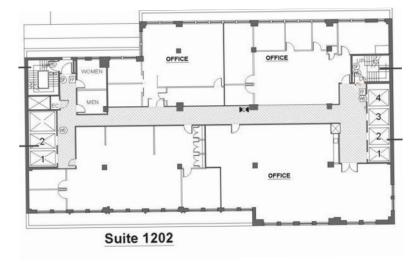

## The Best of Chelsea 150 West 30th Street (between 6th and 7th Avenues) Suite 1202

- 2,922 rentable sq ft
- Front facing unit with two offices, conference room, wet pantry. Large open area.