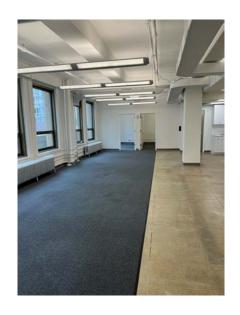

## The Best of Chelsea 150 West 30th Street (between 6th and 7th Avenues) Suite 1202

- 2,922 rentable sq ft
- Front facing unit with two offices, conference room, wet pantry. Large open area.