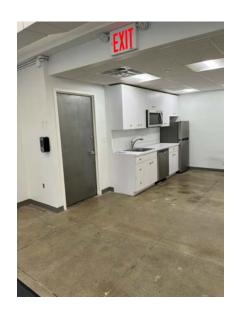

## The Best of Chelsea 150 West 30th Street (between 6th and 7th Avenues) Suite 1202

- 2,922 rentable sq ft
- Front facing unit with two offices, conference room, wet pantry. Large open area.