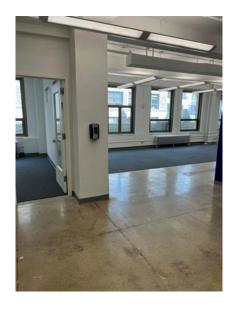

## The Best of Chelsea 150 West 30th Street (between 6th and 7th Avenues) Suite 1202

- 2,922 rentable sq ft
- Front facing unit with two offices, conference room, wet pantry. Large open area.