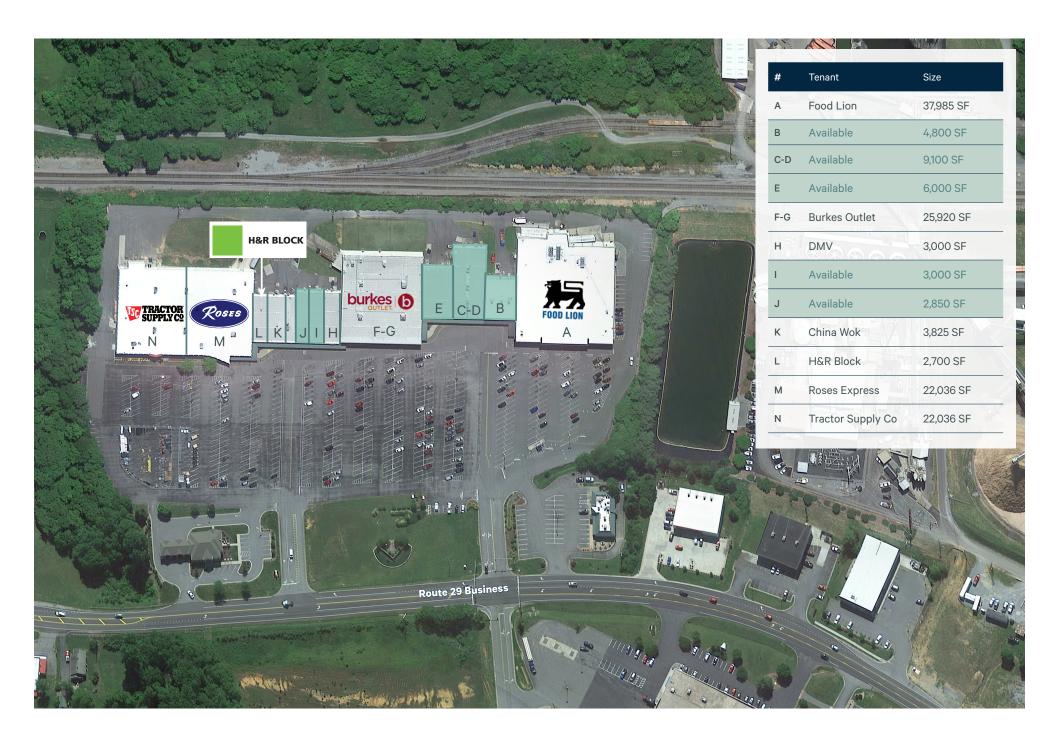

# Highlights

- + Town & Country Shopping center is found in the heart of Altavista and within one mile of downtown.
- + Shopping center consists of a total of 150,000 SF with two potential outparcel pads available
- + Large and small shop spaces available contact broker for details.
- + Town & Country Shopping Center is anchored by Food Lion, Tractor Supply, Burkes
- + Property has good visibility ample parking to accommodate all customers
- + Shopping Center is at a signalized intersection
- + Easy acres from three entrances
- + Asking rent
  - Co-Anchor Space: \$4.75 PSF, NNN
  - Inline Space: \$9.00 \$15.00 PSF, NNN