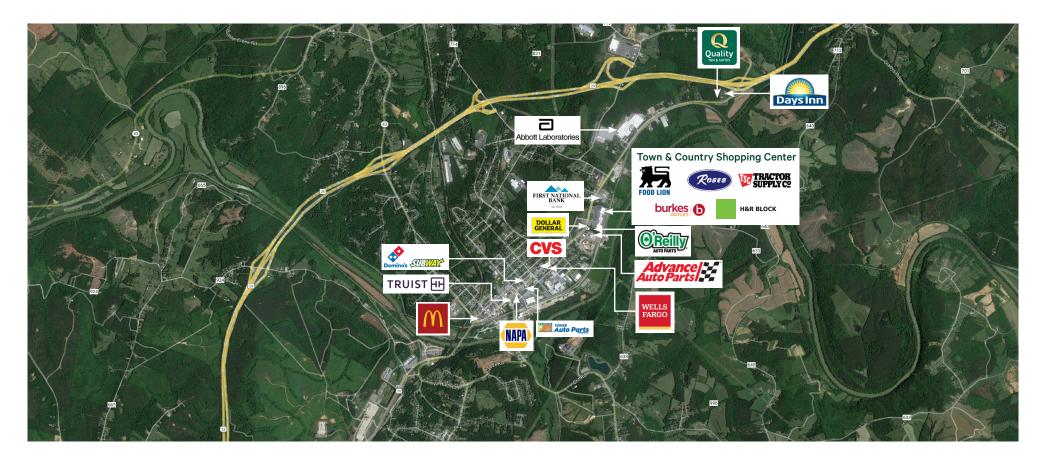

# Highlights

- + Town & Country Shopping center is found in the heart of Altavista and within one mile of downtown.
- + Shopping center consists of a total of 150,000 SF with two potential outparcel pads available
- + Large and small shop spaces available contact broker for details.
- + Town & Country Shopping Center is anchored by Food Lion, Tractor Supply, Burkes
- + Property has good visibility ample parking to accommodate all customers
- + Shopping Center is at a signalized intersection
- + Easy acres from three entrances
- + Asking rent
  - Co-Anchor Space: \$4.75 PSF, NNN
  - Inline Space: \$9.00 \$15.00 PSF, NNN