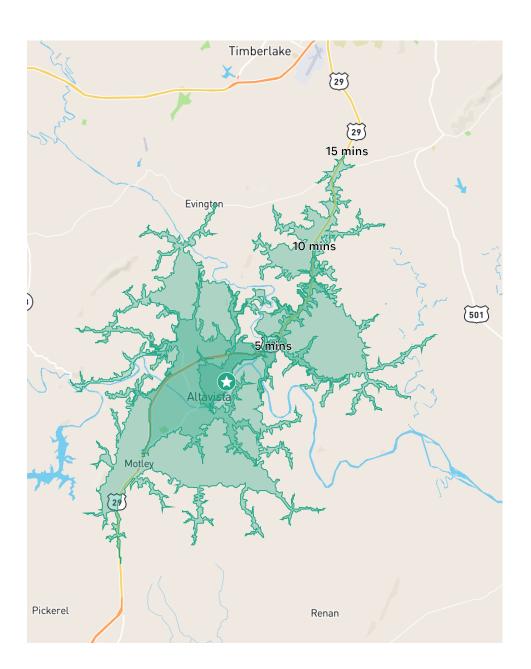

| Demographics              | 5 Min    | 10 Min   | 15 Min   |
|---------------------------|----------|----------|----------|
| 2022 Population           | 2,287    | 6,222    | 10,401   |
| 2022 Households           | 1,034    | 2,733    | 4,573    |
| 2022 Household Income     | \$43,610 | \$65,406 | \$69,232 |
| 2022 Housing Units        | 1,151    | 3,012    | 5,119    |
| 2022 Vacant Housing Units | 117      | 279      | 546      |
| 2022 Occupied Units       | 1,034    | 2,733    | 4,574    |
| 2022 Businesses           | 220      | 290      | 359      |
| 2022 Employees            | 3,317    | 3,924    | 4,379    |