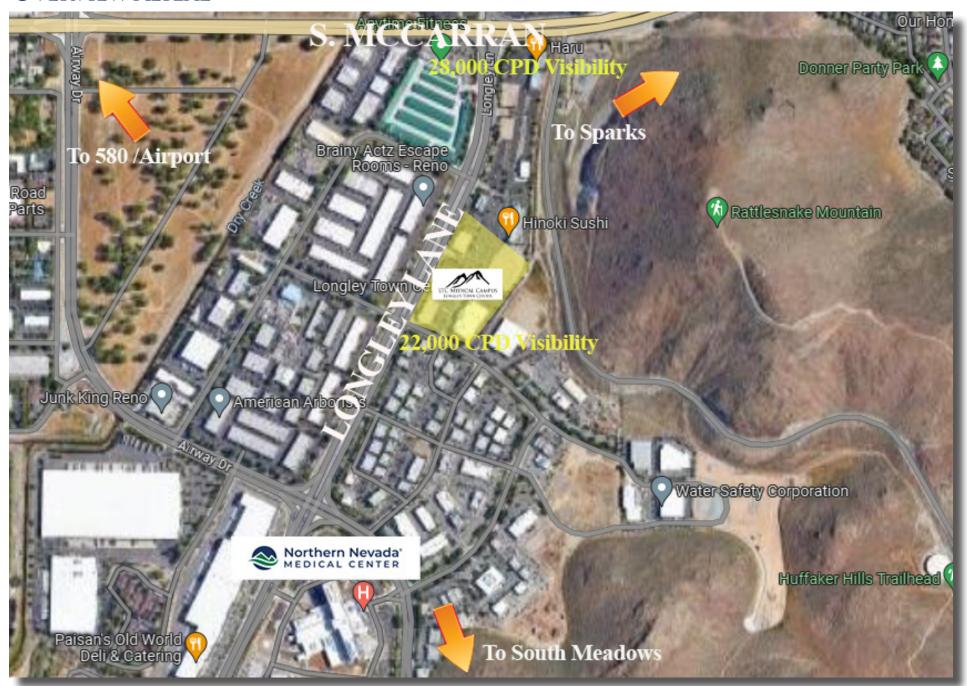

## LTC MEDICAL CAMPUS | RENO

LTC Medical Campus is a brand new, state-of-the art medical park located within the desirable Longley Town Center. This park is specifically designed for medical users and is a perfect location, adjacent to the Northern Nevada Sierra Medical Center. In addition, the buildings are situated among various other restaurant and retail amenities. Each building is customizable to the user needs, providing a tailor-made space to fit each tenant specifically.

Longley Town Center is a master planned campus with fully maintained lush landscaping and ample parking. There is also easy access to US 395, McCarran Blvd., Longley Lane, Double R, the new South Reno Corridor and Sparks.

Recent medical additions to the park as well as the immediate area include Reno Heart and Vascular Institute, Skin Cancer & Dermatology Institute, Avance Plastic Surgery Institute, Diabetes and Endocrine Center of Nevada, Reno Tahoe Dermatology, Sierra Infectious Disease, Sassy Surgery Center, Donor Network West, Cancer Care Specialists, Nevada Advanced Pain Specialists, Sierra Stem Cell Institute, Sugar Pine Family Medicine, and Gentiva Hospice Care.

## **OVERVIEW AERIAL**