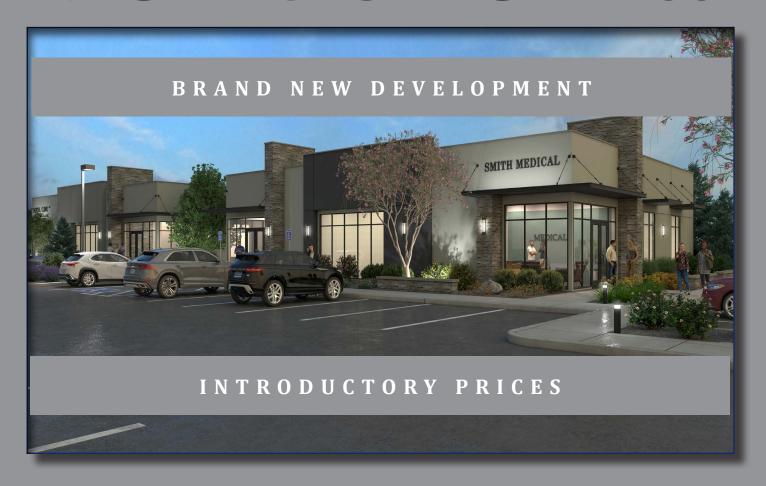

## LTC MEDICAL CAMPUS | RENO

LTC Medical Campus is a brand new, state-of-the art medical park located within the desirable Longley Town Center. This park is specifically designed for medical users and is a perfect location, adjacent to the Northern Nevada Sierra Medical Center. In addition, the buildings are situated among various other restaurant and retail amenities. Each building is customizable to the user needs, providing a tailor-made space to fit each tenant specifically.

### **SUMMARY**

**Property Type** One to 5 Buildings Build to Suit Opportunities

**Building Sizes** 4,200 Each SF or Up to 20,000 Sq. Ft.

**Introductory Pricing** Call for Details

DISCLOSURE: This property is being offered in an "as-is/where-is" condition by Seller. The data and other information contained herein is provided for informational purposes only to assist interested parties in making their own independent evaluation of the property. Each recipient hereof agrees that it shall not rely on such information and will conduct its own due diligence. There shall be no binding obligation to sell the property unless and until both parties execute a purchase and sale agreement. Seller reserves the right to negotiate with one or more prospective buyers at any given time and, without notice, to withdraw the property from the ARCHCREST market