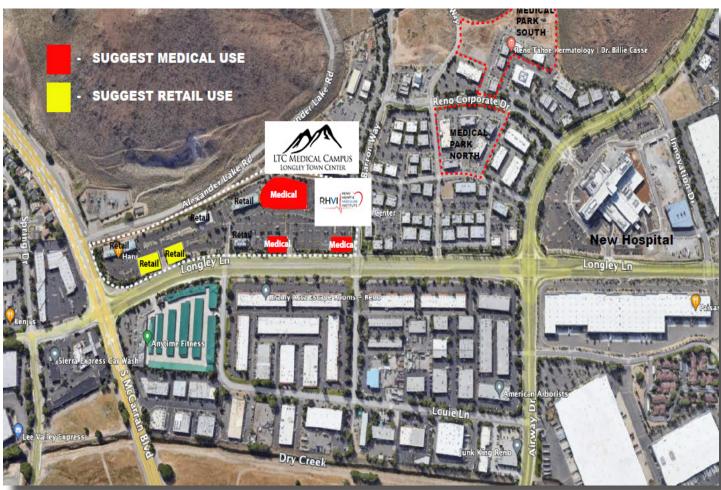

## LTC MEDICAL CAMPUS | RENO

LTC Medical Campus is a brand new, state-of-the art medical park located within the desirable Longley Town Center. This park is specifically designed for medical users and is a perfect location, adjacent to the Northern Nevada Sierra Medical Center. In addition, the buildings are situated among various other restaurant and retail amenities. Each building is customizable to the user needs, providing a tailor-made space to fit each tenant specifically.

Longley Town Center is a master planned campus with fully maintained lush landscaping and ample parking. There is also easy access to US 395, McCarran Blvd., Longley Lane, Double R, the new South Reno Corridor and Sparks.

Recent medical additions to the park as well as the immediate area include Reno Heart and Vascular Institute, Skin Cancer & Dermatology Institute, Avance Plastic Surgery Institute, Diabetes and Endocrine Center of Nevada, Reno Tahoe Dermatology, Sierra Infectious Disease, Sassy Surgery Center, Donor Network West, Cancer Care Specialists, Nevada Advanced Pain Specialists, Sierra Stem Cell Institute, Sugar Pine Family Medicine, and Gentiva Hospice Care.

## **OVERVIEW AERIAL**