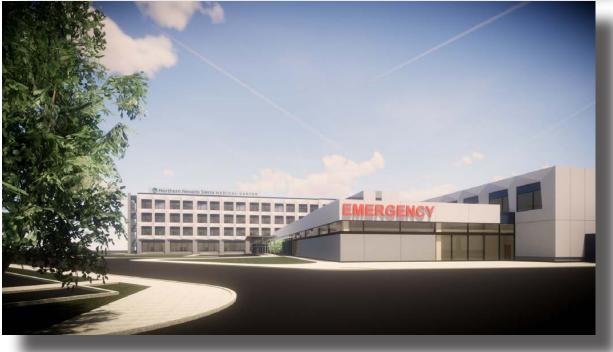

## NORTHERN NEVADA SIERRA MEDIACAL CENTER

Reno now has its first new full-service hospital in more than a century as Northern Nevada Health System officially open.

The Northern Nevada Sierra Medical Center boasts 350,000 square feet of state-of-the-art hospital space, as well as 260 patient beds. The new hospital campus is located on Double R Boulevard and Longley Lane and employs 1,000 new healthcare workers.