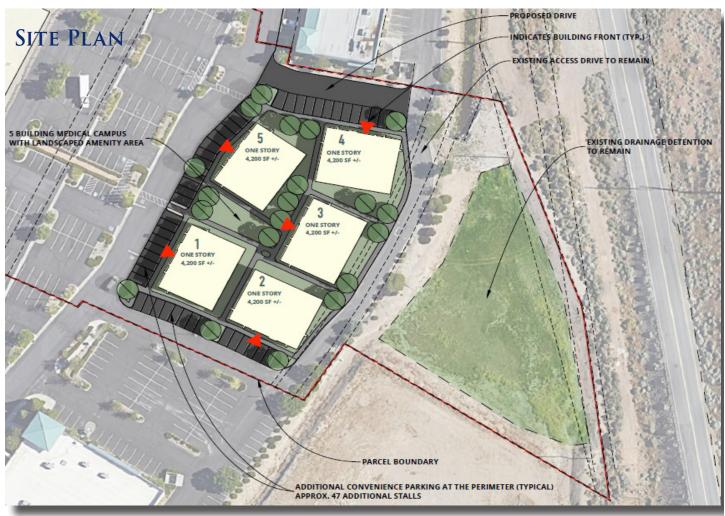

## LTC MEDICAL CAMPUS | RENO

LTC Medical Campus is a brand new, state-of-the art medical park located within the desirable Longley Town Center. This park is specifically designed for medical users and is a perfect location, adjacent to the Northern Nevada Sierra Medical Center. In addition, the buildings are situated among various other restaurant and retail amenities. Each building is customizable to the user needs, providing a tailor-made space to fit each tenant specifically.

### **SUMMARY**

**Property Type** One to 5 Buildings Build to Suit Opportunities

**Building Sizes** 4,200 Each SF or Up to 20,000 Sq. Ft.

**Introductory Pricing** Call for Details

DISCLOSURE: This property is being offered in an "as-is/where-is" condition by Seller. The data and other information contained herein is provided for informational purposes only to assist interested parties in making their own independent evaluation of the property. Each recipient hereof agrees that it shall not rely on such information and will conduct its own due diligence. There shall be no binding obligation to sell the property unless and until both parties execute a purchase and sale agreement. Seller reserves the right to negotiate with one or more prospective buyers at any given time and, without notice, to withdraw the property from the ARCHCREST market