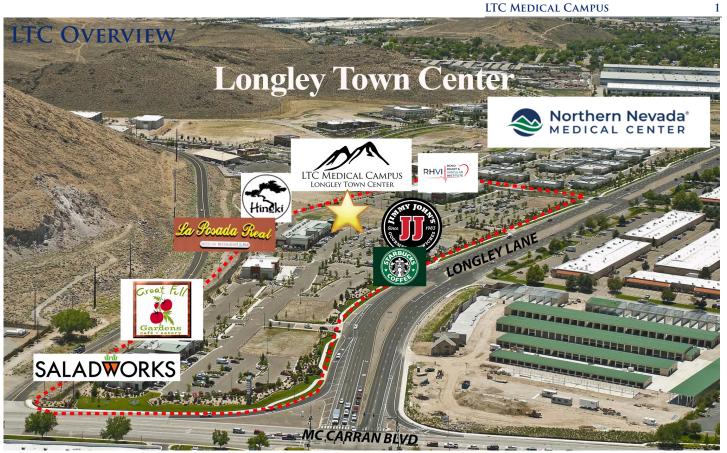

## LTC MEDICAL CAMPUS | RENO

LTC Medical Campus is a brand new, state-of-the art medical park located within the desirable Longley Town Center. This park is specifically designed for medical users and is a perfect location, adjacent to the Northern Nevada Sierra Medical Center. In addition, the buildings are situated among various other restaurant and retail amenities. Each building is customizable to the user needs, providing a tailor-made space to fit each tenant specifically.

Longley Town Center is a master planned campus with fully maintained lush landscaping and ample parking. There is also easy access to US 395, McCarran Blvd., Longley Lane, Double R, the new South Reno Corridor and Sparks.

Recent medical additions to the park as well as the immediate area include Reno Heart and Vascular Institute, Skin Cancer & Dermatology Institute, Avance Plastic Surgery Institute, Diabetes and Endocrine Center of Nevada, Reno Tahoe Dermatology, Sierra Infectious Disease, Sassy Surgery Center, Donor Network West, Cancer Care Specialists, Nevada Advanced Pain Specialists, Sierra Stem Cell Institute, Sugar Pine Family Medicine, and Gentiva Hospice Care.

## **OVERVIEW AERIAL**