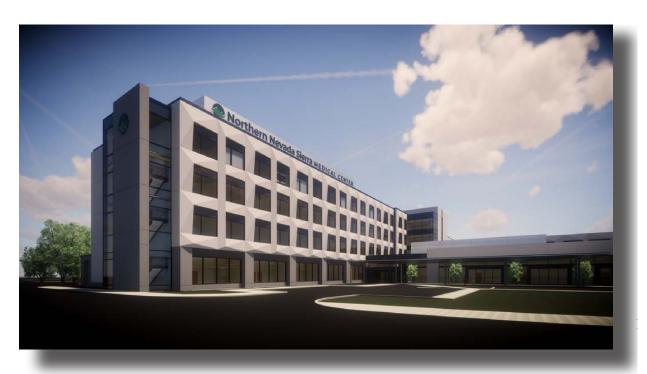

## NORTHERN NEVADA SIERRA MEDIACAL CENTER

Reno now has its first new full-service hospital in more than a century as Northern Nevada Health System officially open.

The Northern Nevada Sierra Medical Center boasts 350,000 square feet of state-of-the-art hospital space, as well as 260 patient beds. The new hospital campus is located on Double R Boulevard and Longley Lane and employs 1,000 new healthcare workers.