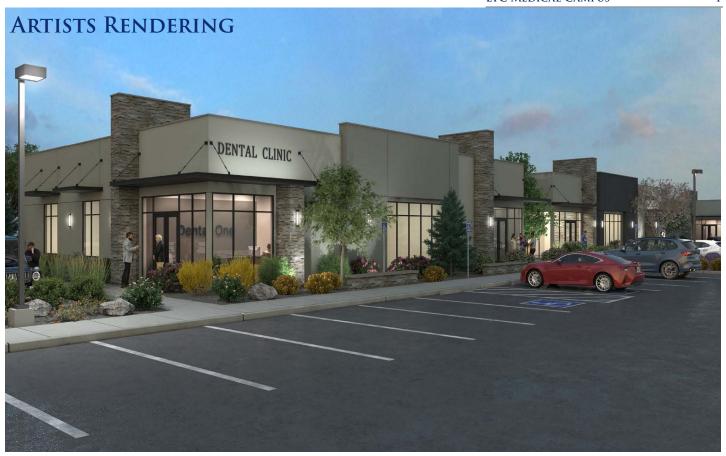

## LTC MEDICAL CAMPUS | RENO

LTC Medical Campus is a brand new, state-of-the art medical park located within the desirable Longley Town Center. This park is specifically designed for medical users and is a perfect location, adjacent to the Northern Nevada Sierra Medical Center. In addition, the buildings are situated among various other restaurant and retail amenities. Each building is customizable to the user needs, providing a tailor-made space to fit each tenant specifically.

### **SUMMARY**

**Property Type** One to 5 Buildings Build to Suit Opportunities

**Building Sizes** 4,200 Each SF or Up to 20,000 Sq. Ft.

**Introductory Pricing** Call for Details

DISCLOSURE: This property is being offered in an "as-is/where-is" condition by Seller. The data and other information contained herein is provided for informational purposes only to assist interested parties in making their own independent evaluation of the property. Each recipient hereof agrees that it shall not rely on such information and will conduct its own due diligence. There shall be no binding obligation to sell the property unless and until both parties execute a purchase and sale agreement. Seller reserves the right to negotiate with one or more prospective buyers at any given time and, without notice, to withdraw the property from the ARCHCREST market