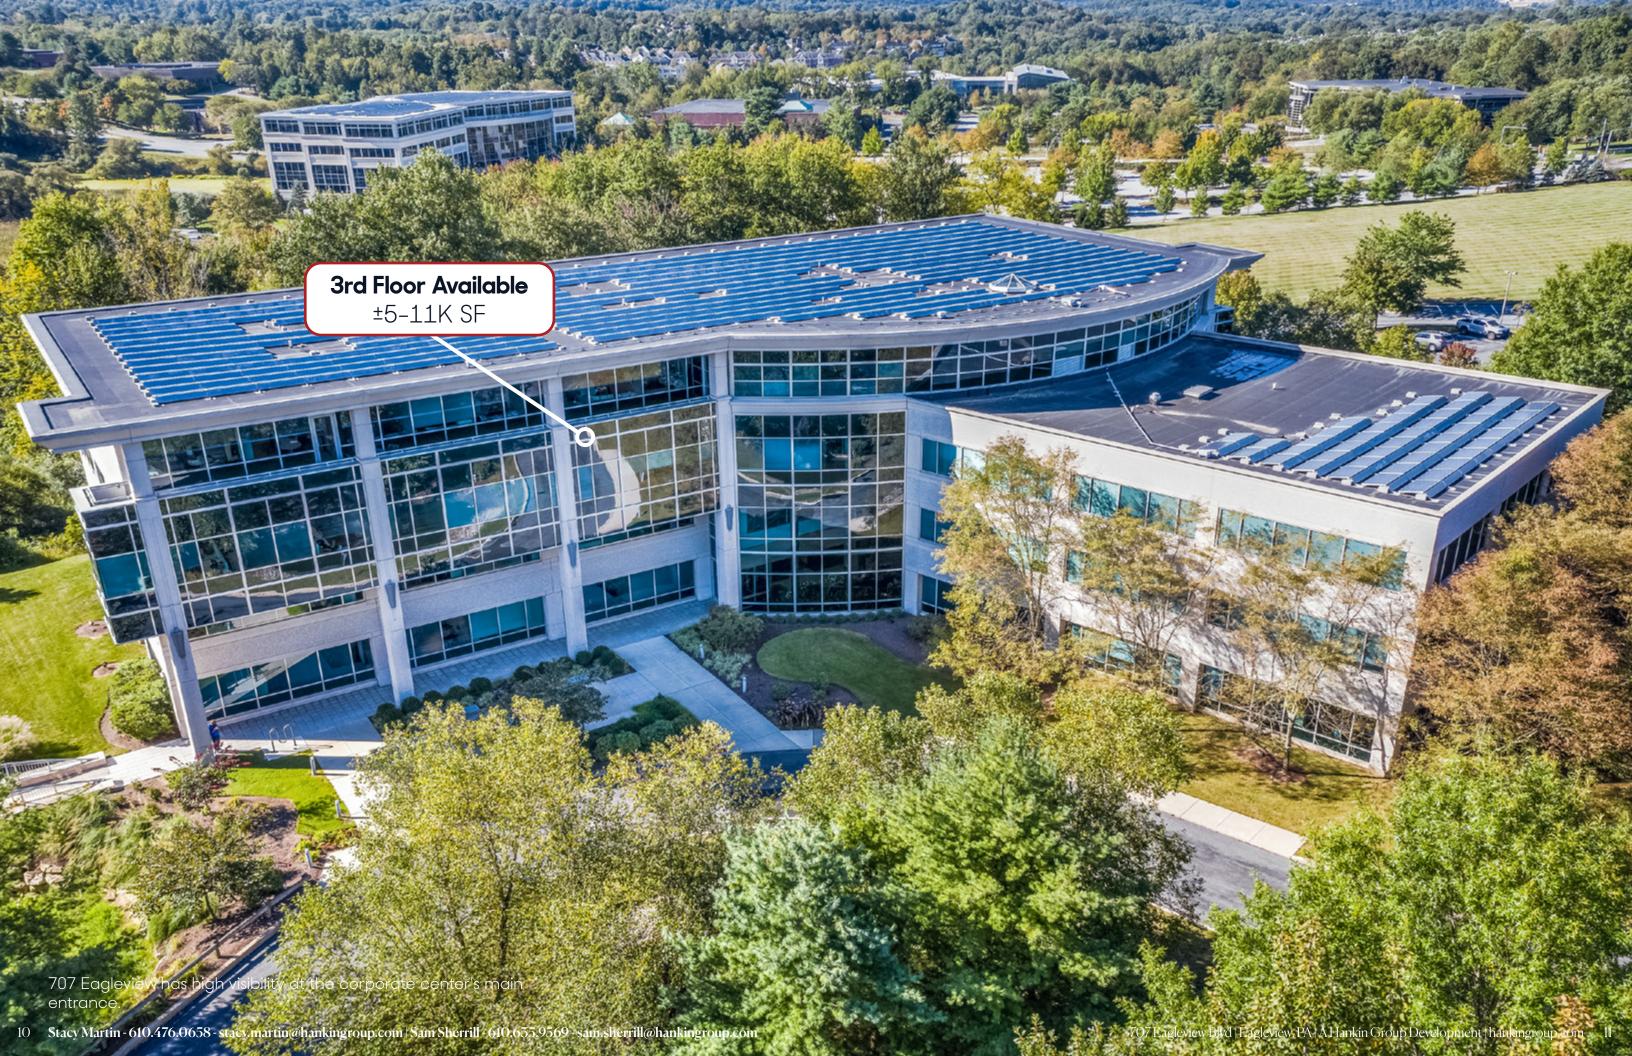

### 707 Eagleview

83,320 SF Class A Office Building

**707 Eagleview Blvd** Exton, PA 19334















# Available Space

Floor 3



### **Suite 303 Overview**

**Suite SF** 5,393 SF

**Existing Offices** 5 private exam rooms with 1 waiting room, 2 offices

**Existing Meeting Rooms** ? meeting rooms

#### **Suite 305 Overview**

**Suite SF** 6,050 SF

**Existing Offices** 10 private offices, 2 hoteling offices

**Existing Meeting Rooms** 1 Conference Room

## Access





## About the Developer



Designing, developing, and managing environments with integrity that inspire people to lead richer, more fulfilled lives.

### Quality

We don't compromise on quality. We build outstanding properties and provide unsurpassed resident and tenant services that deliver premium value to our communities.

### Sustainability

We keep forever in mind, dedicated ourselves to holding our assets long-term a