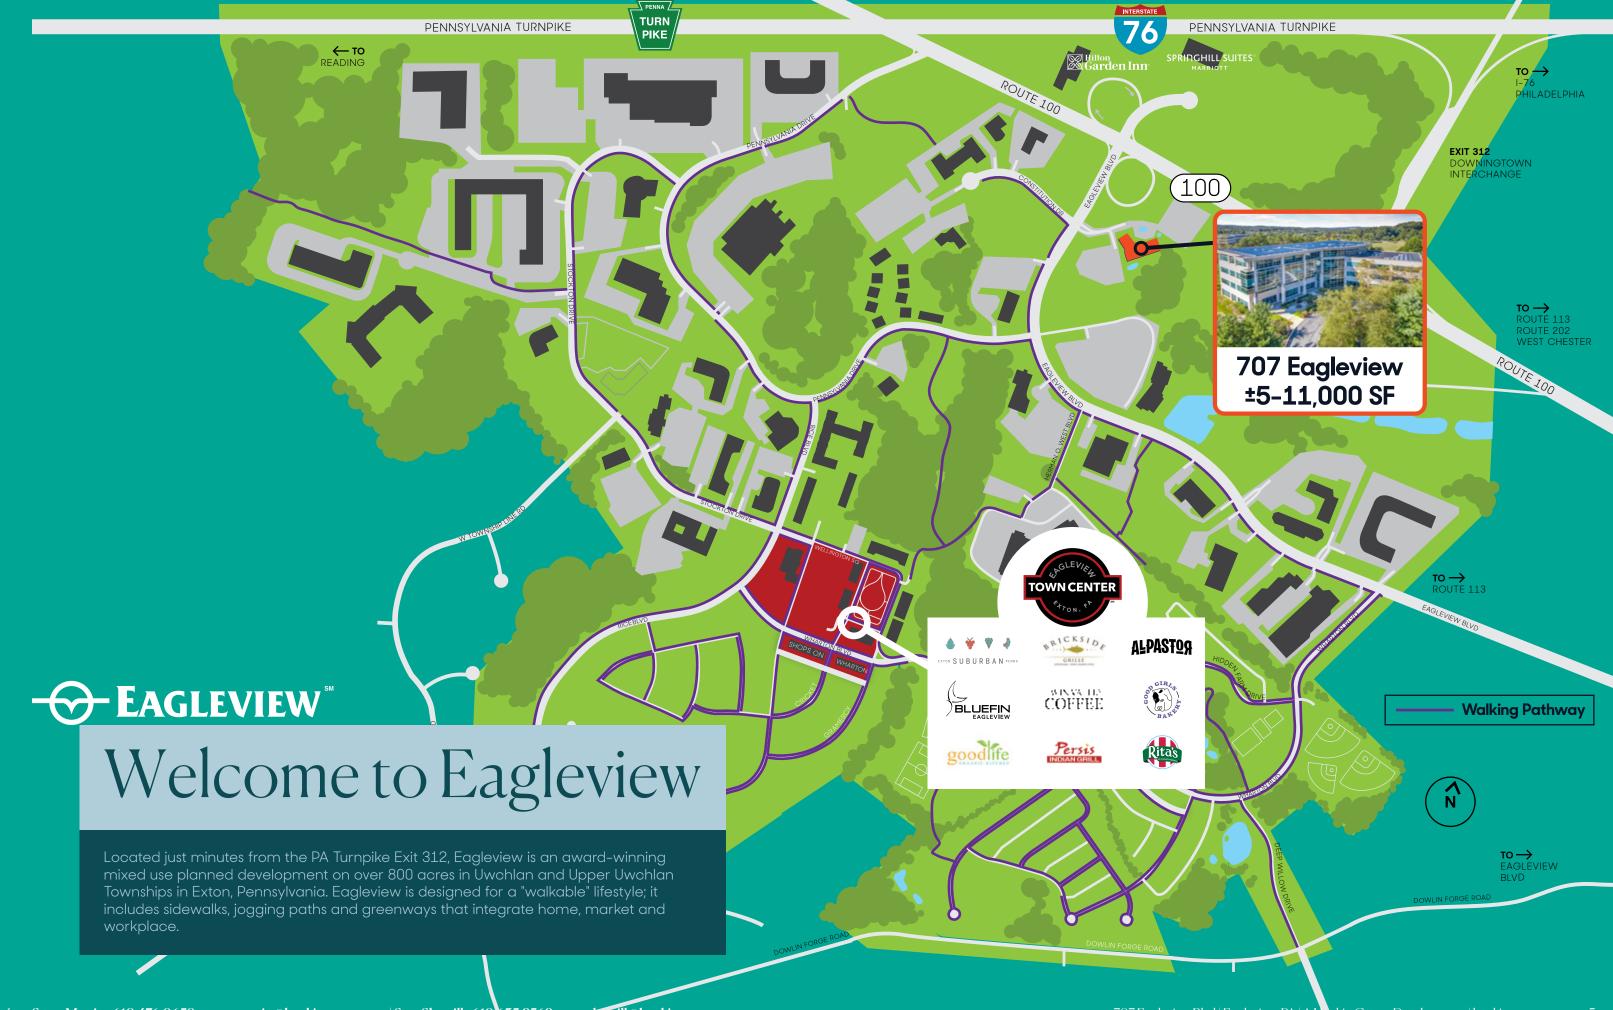

### 707 Eagleview

83,320 SF Class A Office Building

**707 Eagleview Blvd** Exton, PA 19334















# Available Space

Floor 3



### **Suite 303 Overview**

**Suite SF** 5,393 SF

**Existing Offices** 5 private exam rooms with 1 waiting room, 2 offices

**Existing Meeting Rooms** ? meeting rooms

#### **Suite 305 Overview**

**Suite SF** 6,050 SF

**Existing Offices** 10 private offices, 2 hoteling offices

**Existing Meeting Rooms** 1 Conference Room

## Access





## About the Developer



Designing, developing, and managing environments with integrity that inspire people to lead richer, more fulfilled lives.

### Quality

We don't compromise on quality. We build outstanding properties and provide unsurpassed resident and tenant services that deliver premium value to our communities.

### Sustainability

We keep forever in mind, dedicated ourselves to holding our assets long-