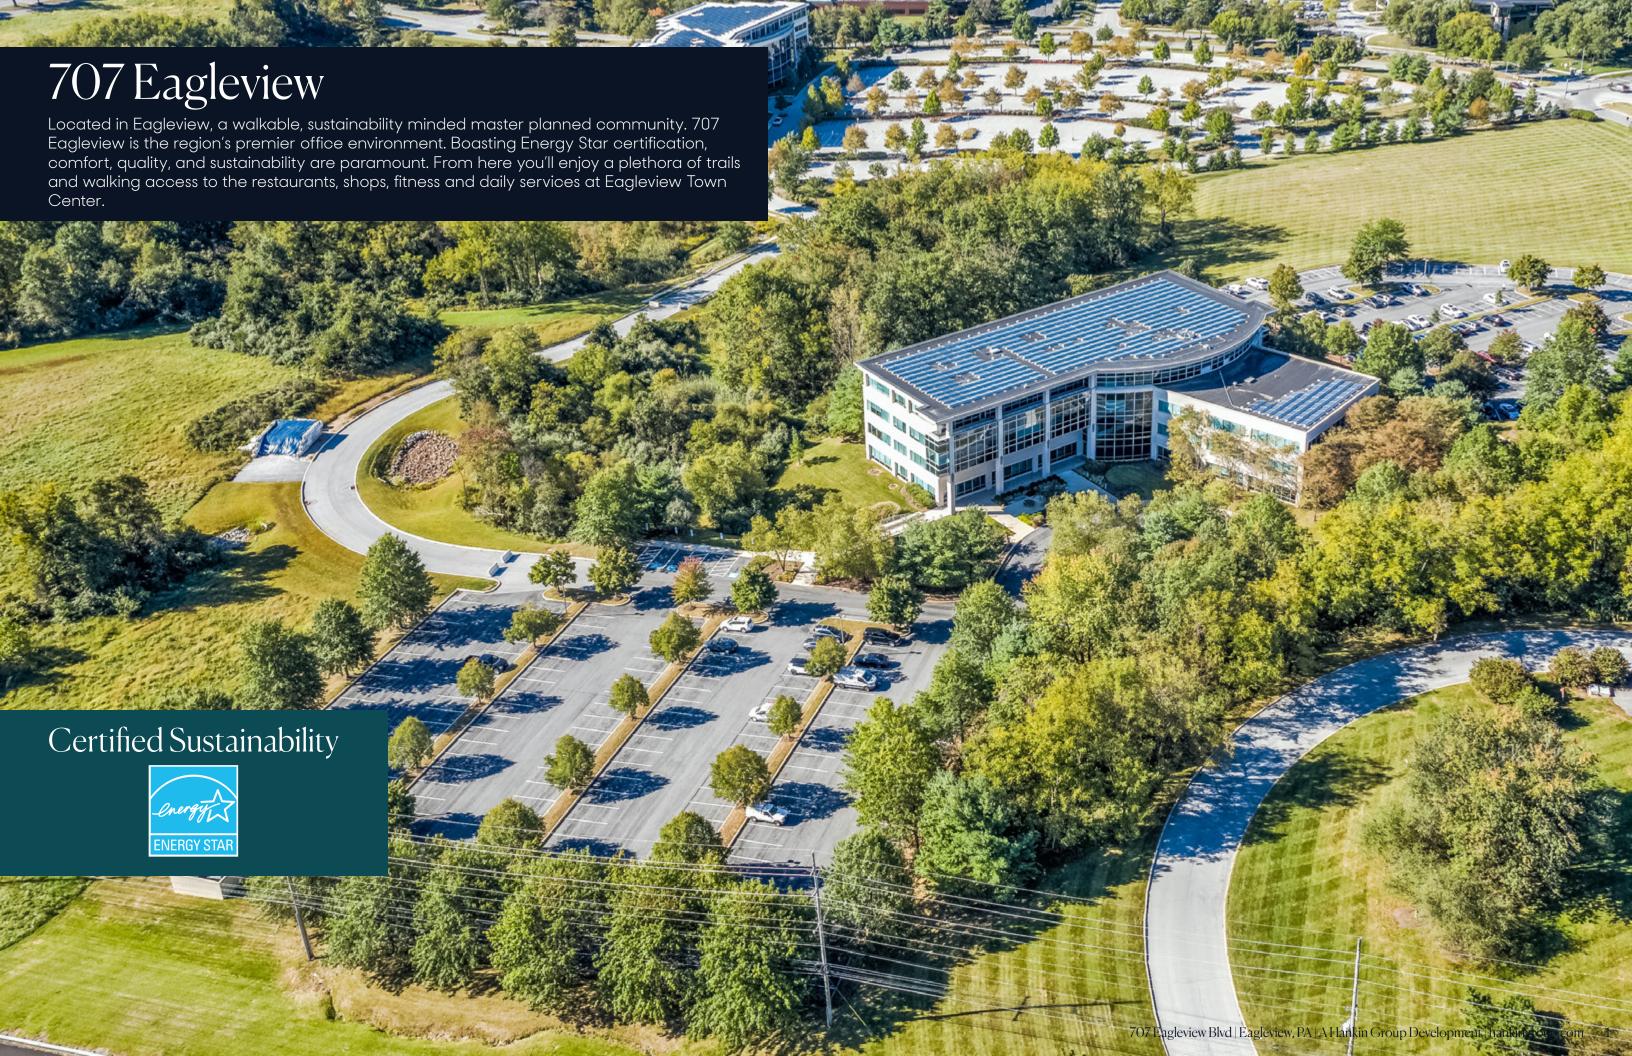

### 707 Eagleview

83,320 SF Class A Office Building

**707 Eagleview Blvd** Exton, PA 19334

### Sustainability

We keep forever in mind, dedicated ourselves to holding our assets long-term and designing for a sustainable future.