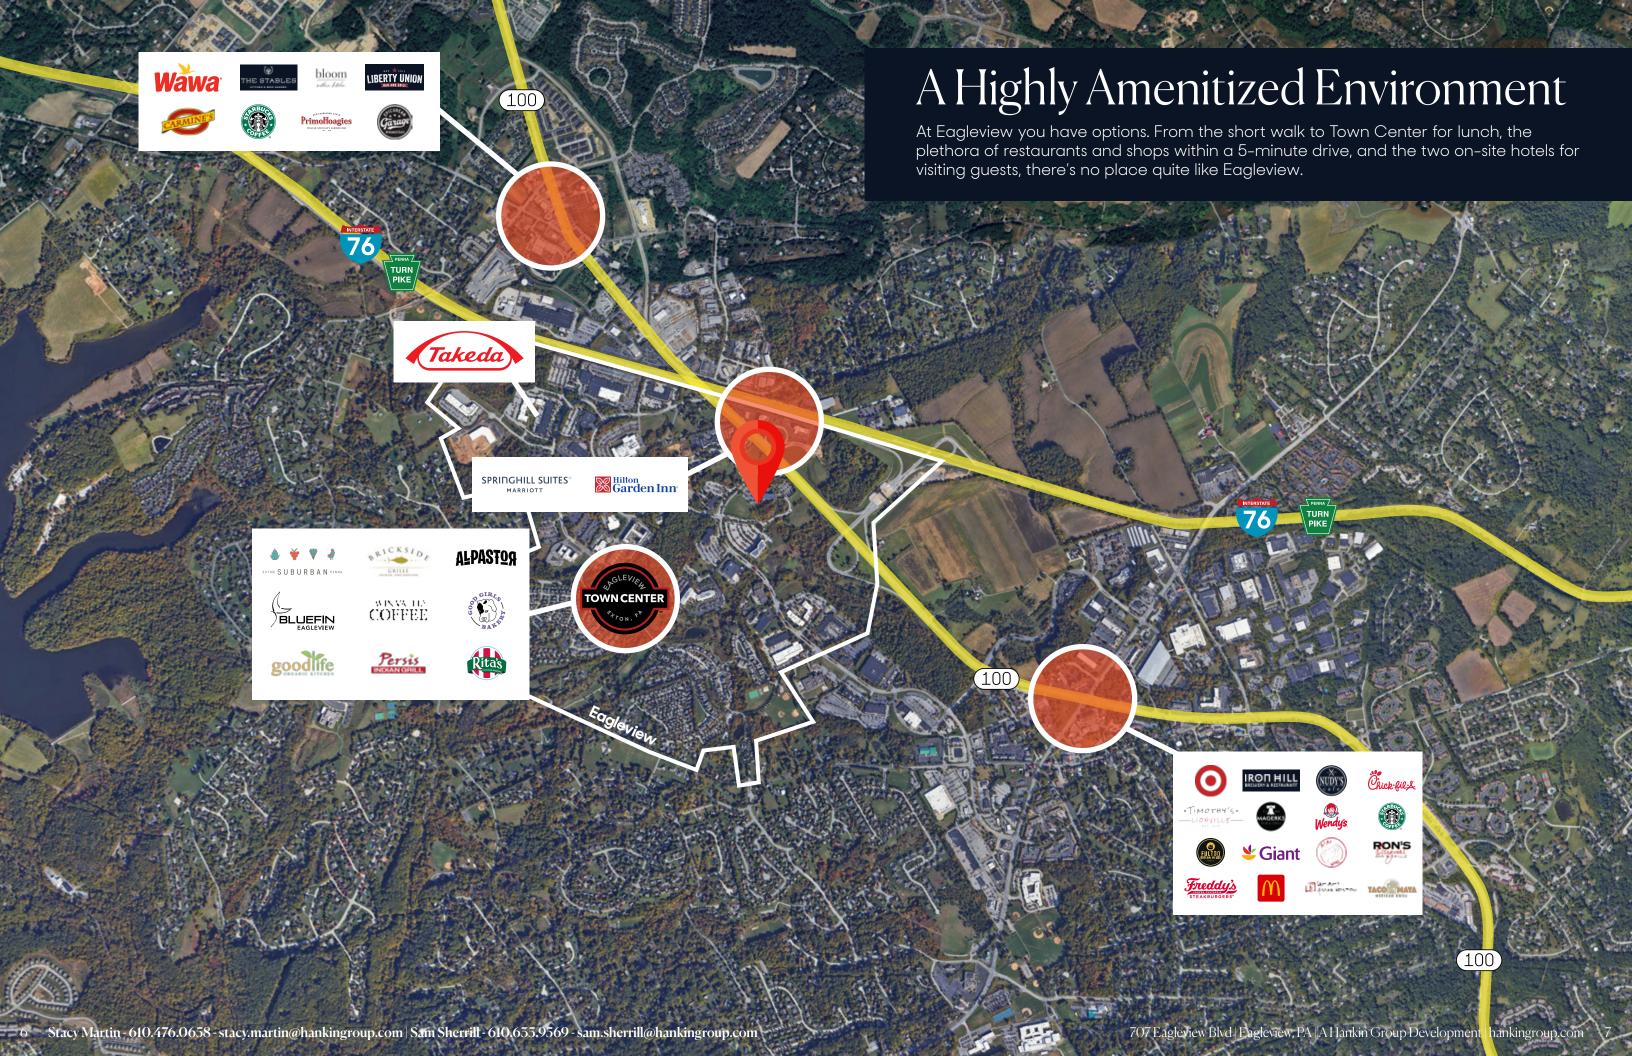

### 707 Eagleview

83,320 SF Class A Office Building

**707 Eagleview Blvd** Exton, PA 19334

## Access