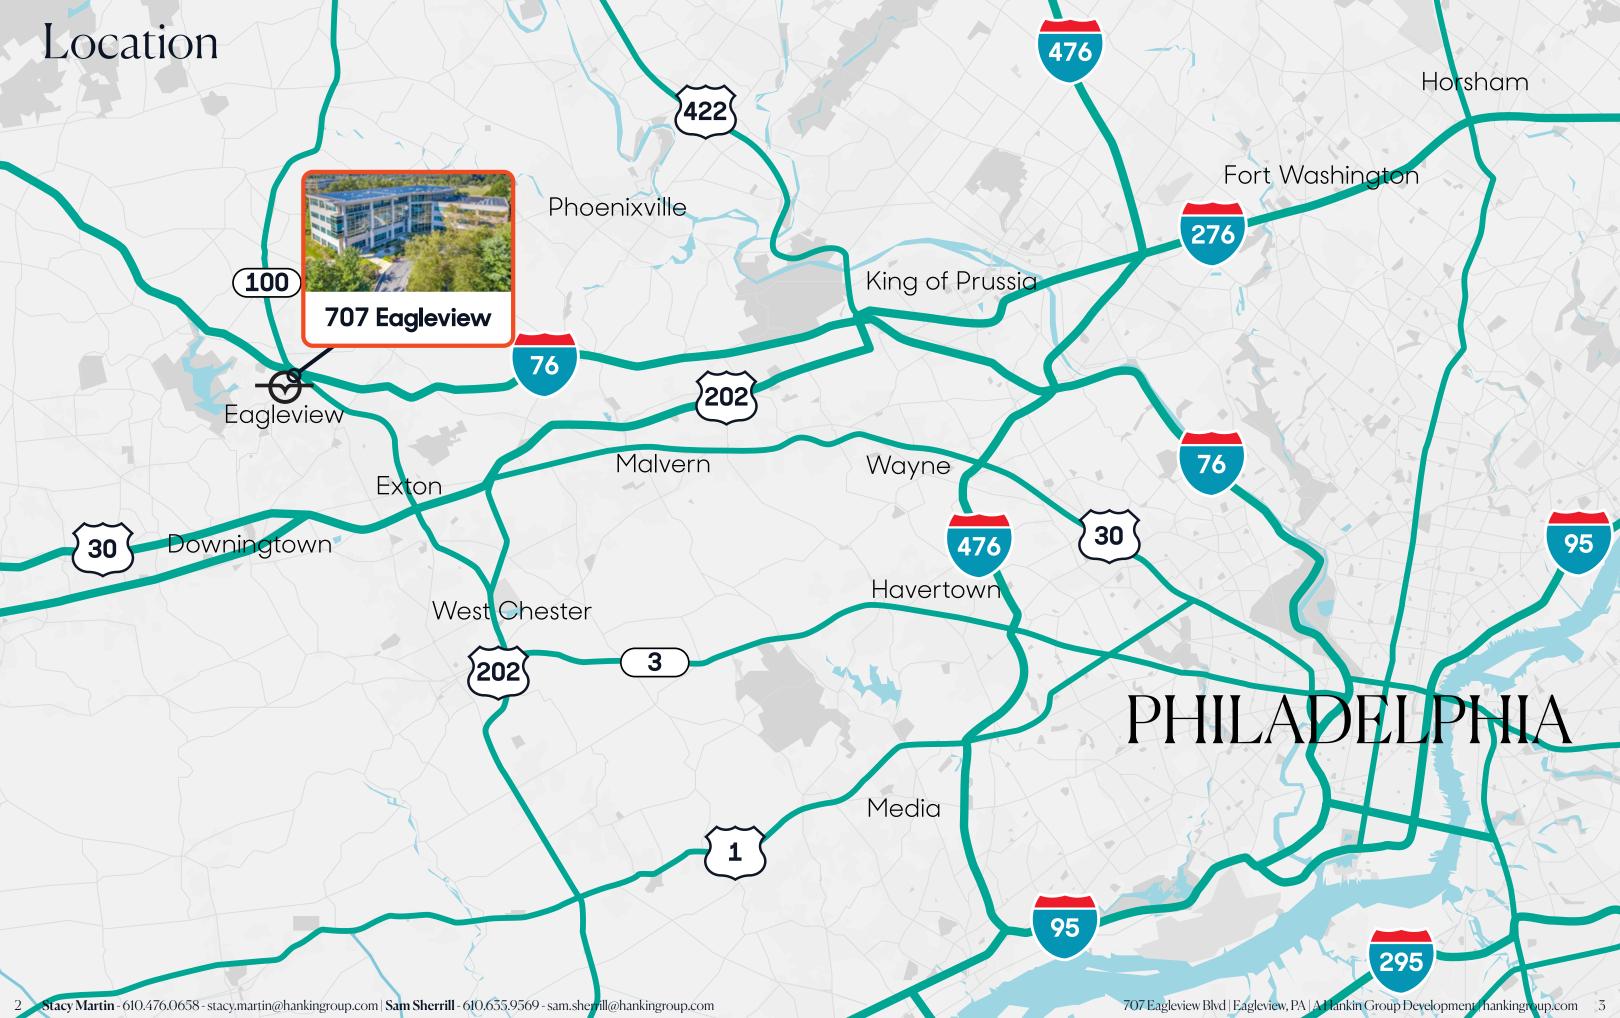

### 707 Eagleview

83,320 SF Class A Office Building

**707 Eagleview Blvd** Exton, PA 19334















# Available Space

Floor 3



### **Suite 303 Overview**

**Suite SF** 5,393 SF

**Existing Offices** 5 private exam rooms with 1 waiting room, 2 offices

**Existing Meeting Rooms** ? meeting rooms

#### **Suite 305 Overview**

**Suite SF** 6,050 SF

**Existing Offices** 10 private offices, 2 hoteling offices

**Existing Meeting Rooms** 1 Conference Room

## Access





## About the Developer



Designing, developing, and managing environments with integrity that inspire people to lead richer, more fulfilled lives.

### Quality

We don't compromise on quality. We build outstanding properties and provide unsurpassed resident and tenant services that deliver premium value to our communities.

### Sustainability

We keep forever in mind, dedicated ourselves to holding our assets lon