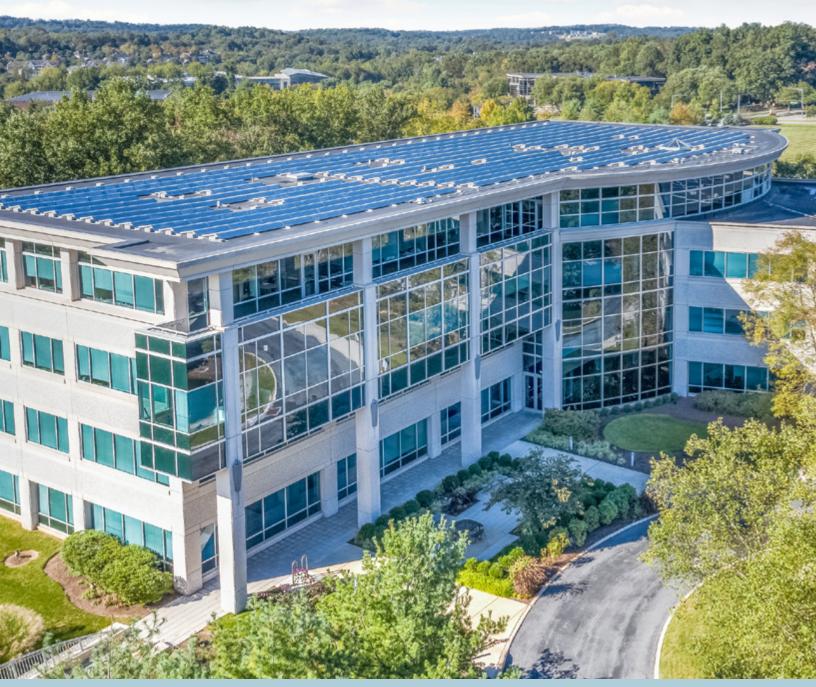

### 707 Eagleview

83,320 SF Class A Office Building

**707 Eagleview Blvd** Exton, PA 19334