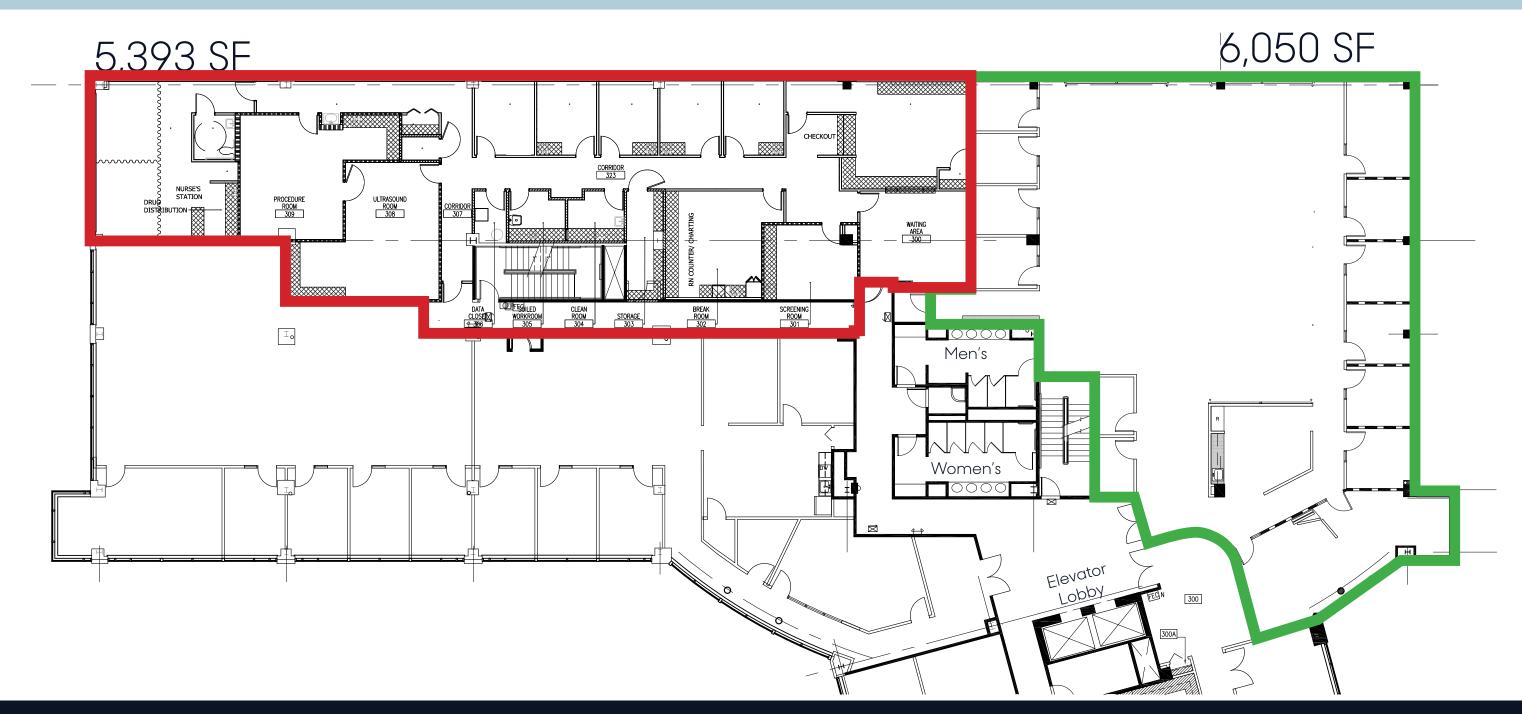

### **Suite 303 Overview**

**Suite SF** 5,393 SF

**Existing Offices** 5 private exam rooms with 1 waiting room, 2 offices

**Existing Meeting Rooms** ? meeting rooms

#### **Suite 305 Overview**

**Suite SF** 6,050 SF

**Existing Offices** 10 private offices, 2 hoteling offices

**Existing Meeting Rooms** 1 Conference Room