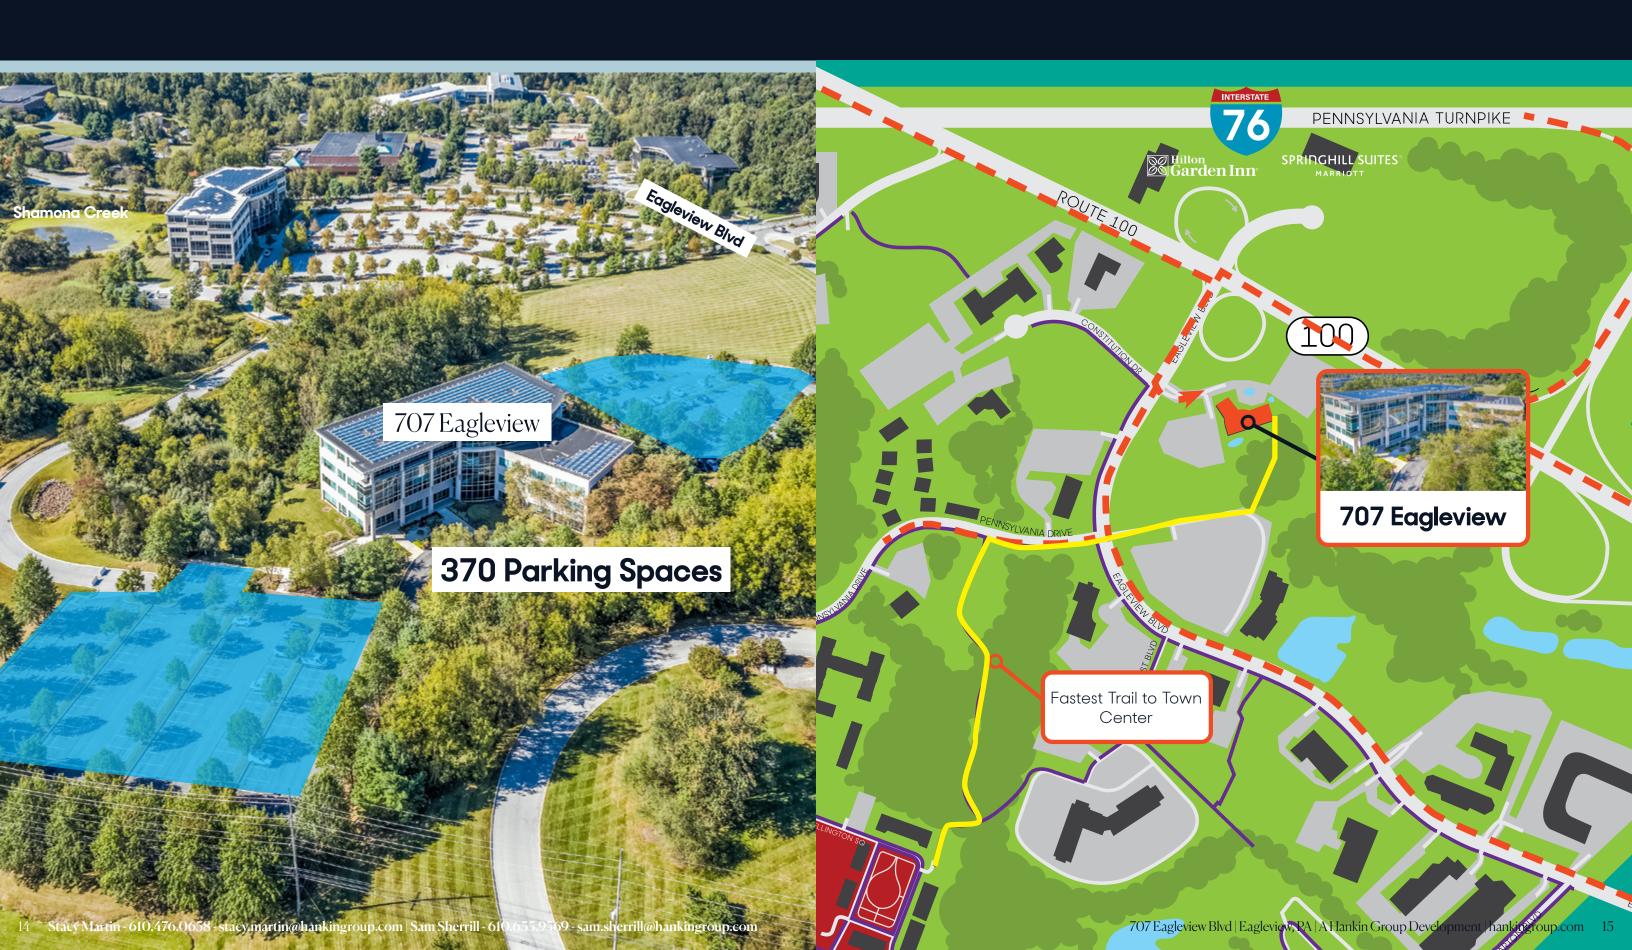

### 707 Eagleview

83,320 SF Class A Office Building

**707 Eagleview Blvd** Exton, PA 19334















# Available Space

Floor 3



### **Suite 303 Overview**

**Suite SF** 5,393 SF

**Existing Offices** 5 private exam rooms with 1 waiting room, 2 offices

**Existing Meeting Rooms** ? meeting rooms

#### **Suite 305 Overview**

**Suite SF** 6,050 SF

**Existing Offices** 10 private offices, 2 hoteling offices

**Existing Meeting Rooms** 1 Conference Room

## Access





## About the Developer



Designing, developing, and managing environments with integrity that inspire people to lead richer, more fulfilled lives.

### Quality

We don't compromise on quality. We build outstanding properties and provide unsurpassed resident and tenant services that deliver premium value to our communities.

### Sustainability

We keep forever in mind, dedicated ourselves to holding our assets long-term and designing for a sustainable future.

### Commitment

We stand ready to serve as a dedicated, capable, and reliable partner.

### Community

We show appreciation for the people who occupy and enjoy our spaces.