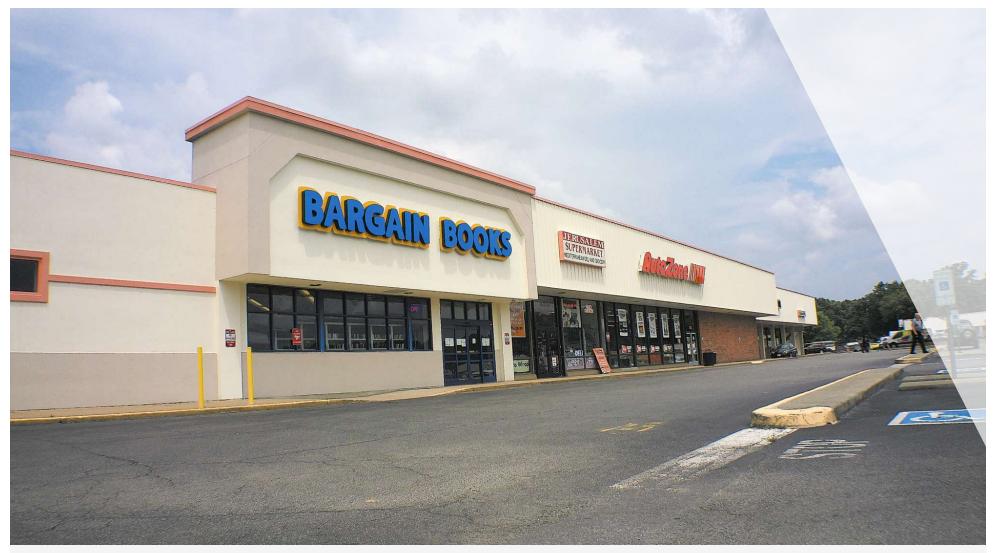

#### **PROPERTY OVERVIEW**

360 West Shopping Center - Retail and Office Spaces Available

#### **PROPERTY HIGHLIGHTS**

- Renovations and improvements in progress
- Excellent visibility from Hull Street Road with dedicated turning lanes
- Located on the Hull Street Road corridor with 41,000 VPD
- Mix of national and local retailers
- Ample parking