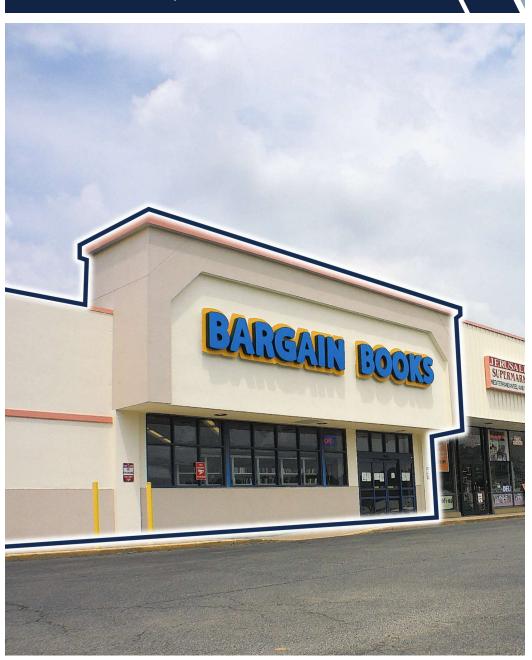

# **ADDITIONAL PHOTOS**

360 WEST SHOPPING CENTER

7206 Hull Street Road | Richmond, VA 23235