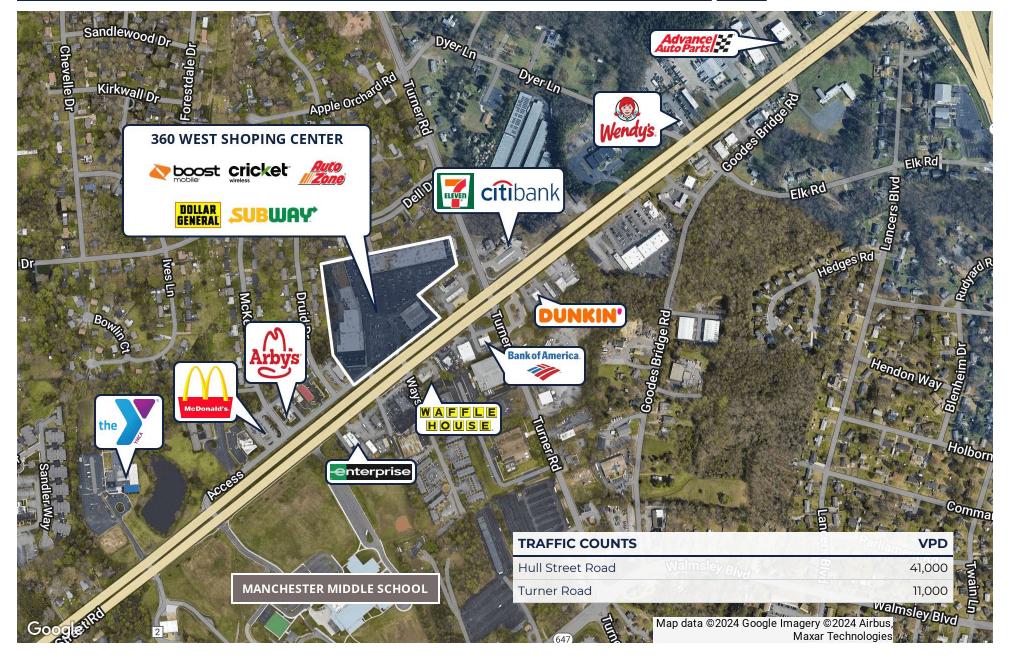

# TRADE AREA

## 360 WEST SHOPPING CENTER

7206 Hull Street Road | Richmond, VA 23235