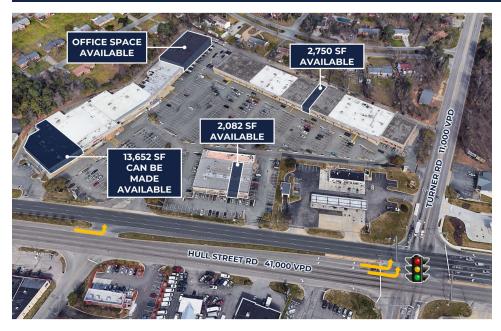

# **VACANCY OVERVIEW**

## 360 WEST SHOPPING CENTER

7206 Hull Street Road | Richmond, VA 23235

#### **LEASE INFORMATION**

| Lease Type:  | NNN             | Lease Term: | Negotiable    |
|--------------|-----------------|-------------|---------------|
| Total Space: | 400 - 13,652 SF | Lease Rate: | Contact Agent |

#### **AVAILABLE SPACES**

|   | SUITE             | SIZE      | DESCRIPTION              |
|---|-------------------|-----------|--------------------------|
| • | 10                | 2,750 SF  | Retail Space             |
|   | 32                | 13,652 SF | Can be made available    |
|   | 35                | 2,082 SF  | Retail Space             |
|   | Offices Available | 400 SF    | 400 - 2,200 SF Available |