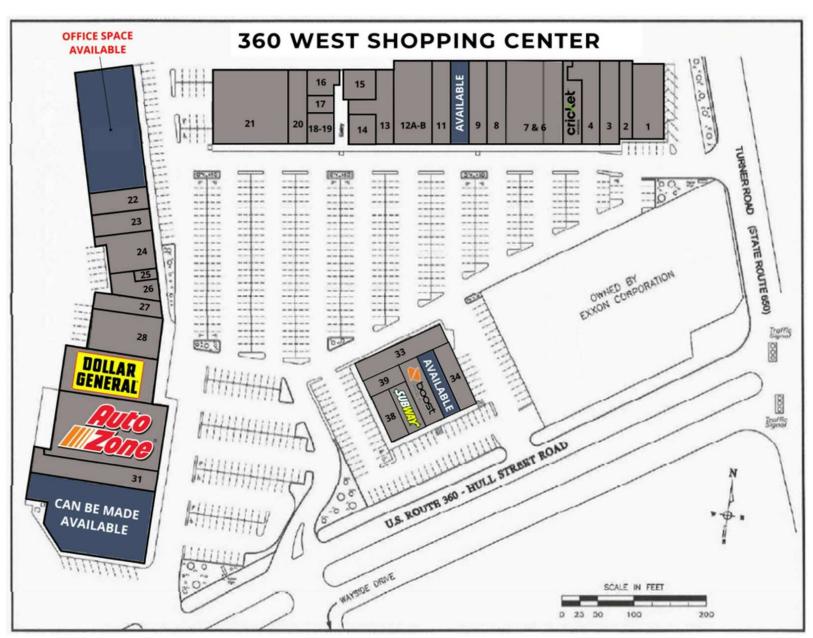

## **SITE PLAN**

### 360 WEST SHOPPING CENTER

7206 Hull Street Road | Richmond, VA 23235

### **LEGEND**

- Unavailable
- Available