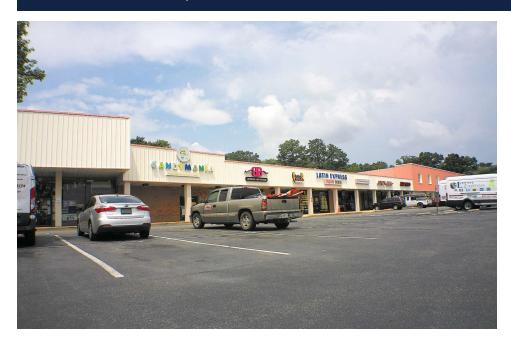

#### **PROPERTY OVERVIEW**

360 West Shopping Center - Retail and Office Spaces Available

#### **PROPERTY HIGHLIGHTS**

- Renovations and improvements in progress
- Excellent visibility from Hull Street Road with dedicated turning lanes
- Located on the Hull Street Road corridor with 41,000 VPD
- Mix of national and local retailers
- Ample parking