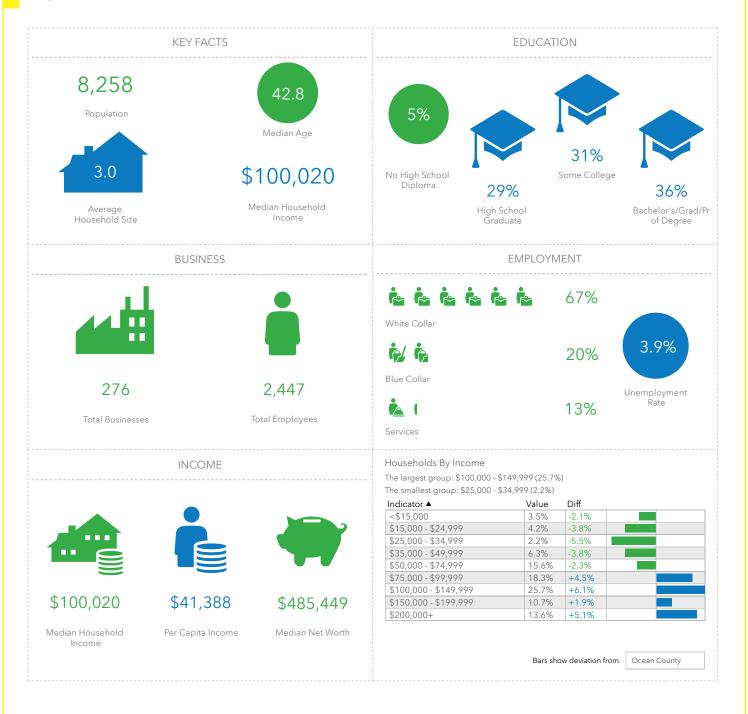

## **Retail Space for Lease**

## 44 Manchester Avenue

FORKED RIVER, NJ 08731

Available Space: Suite J - 1,000 SF

Lease Price: \$18.00 PSF + NNN + Utilities

Location: In close proximity to Route 9 and the Garden State Parkway

Features: • 18,000 SF retail center

• Join co-tenants: Surf Taco, Playa Bowls, Hackensack Meridian Health, and others

**Exclusive Broker** 

Weichert Commercial Brokerage, Inc.

Mario Chiarella

Senior VP/Broker Associate 732-494-0778 cell mchiarella@weichertcommercial.com

123 Lincoln Highway • Edison, NJ • 732-494-0778 • weichertcommercial.com

## 44 Manchester Avenue

## **Key Facts**