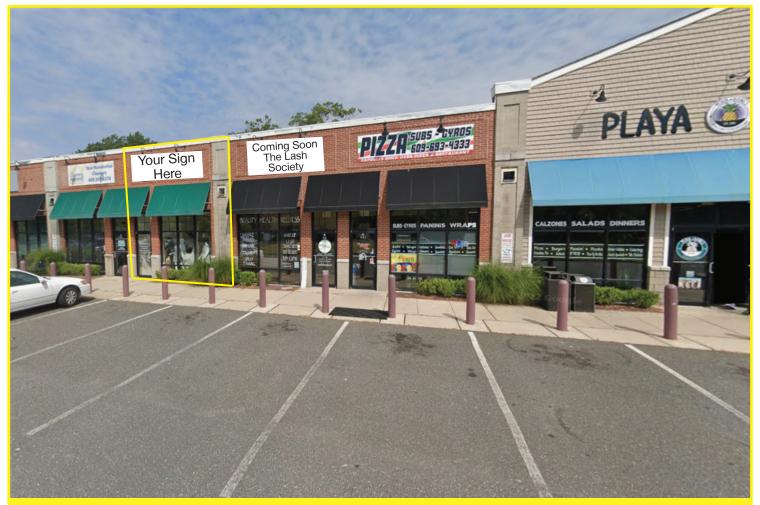

## 44 Manchester Avenue

FORKED RIVER, NJ 08731

Available Space: Suite J - 1,000 SF

Lease Price: \$18.00 PSF + NNN + Utilities

Location: In close proximity to Route 9 and the Garden State Parkway

Features: • 18,000 SF retail center

• Join co-tenants: Surf Taco, Playa Bowls, Hackensack Meridian Health, and others

**Exclusive Broker** 

Weichert Commercial Brokerage, Inc.

Mario Chiarella

Senior VP/Broker Associate 732-494-0778 cell mchiarella@weichertcommercial.com