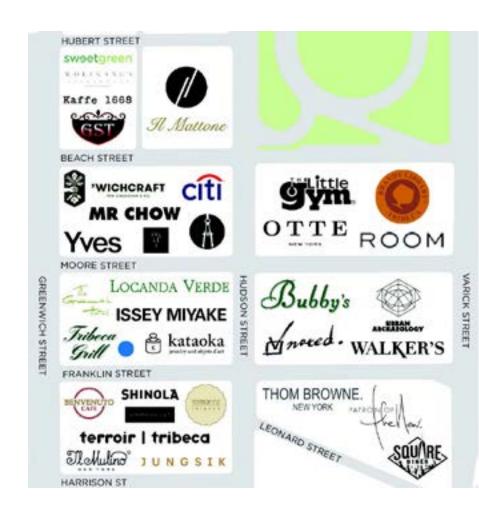

# **186 FRANKLIN** STREET

BETWEEN GREENWICH & HUDSON STREETS | TRIBECA

#### **PROPERTY HIGHLIGHTS**

- Occupancy of 160+ on ground
- Legal lower level
- One of the few rental buildings in TriBeCa
- Turn-key retail space

#### SIZE

Ground 3,705 SF Lower Level 3,230 SF

### **CEILING HEIGHTS**

Ground 14' **Lower Level** 13'

### **FRONTAGE**

20'

### **POSSESSION**

30 Days Upon Signing

#### **ASKING RENT**

**Upon Request** 

## **TRANSPORTATION**

123ACE



CONTACT OUR BROKERS FOR MORE INFORMATION:





## 186 FRANKLIN STREET

BETWEEN GREENWICH & HUDSON STREETS | TRIBECA











## 186 FRANKLIN STREET

BETWEEN GREENWICH & HUDSON STREETS | TRIBECA



**Ground** 3,705 SF



Lower Level 3,230 SF