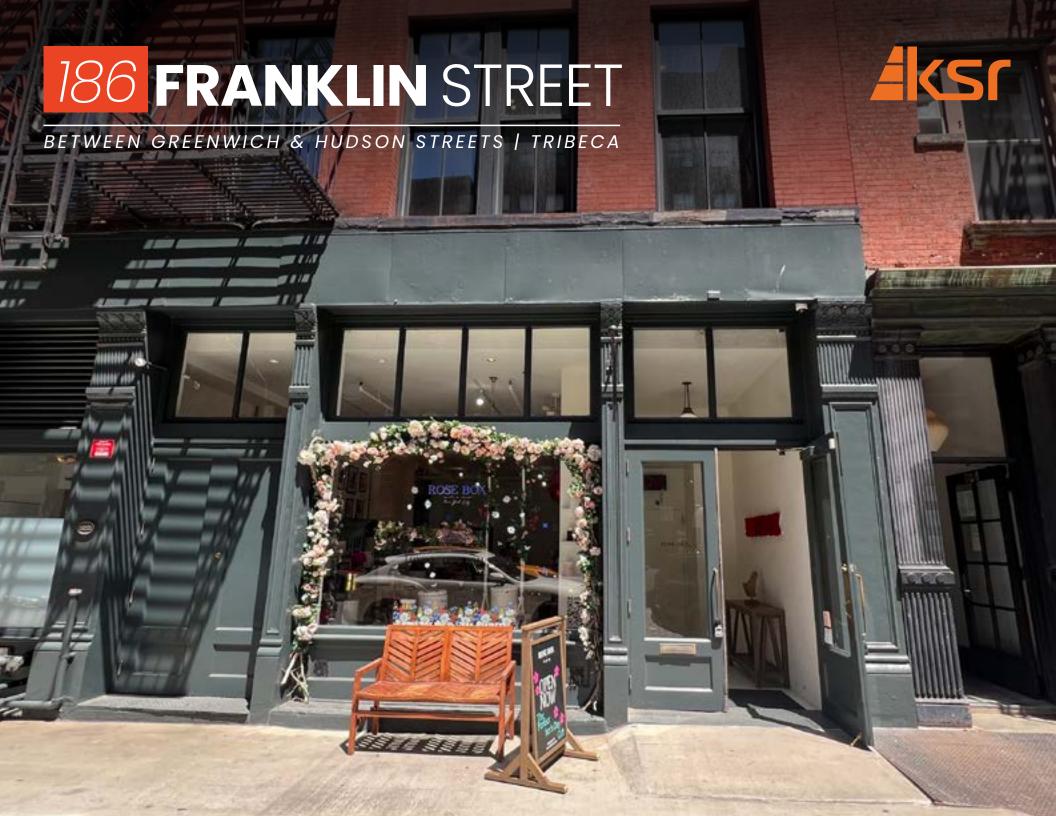

# **186 FRANKLIN** STREET

BETWEEN GREENWICH & HUDSON STREETS | TRIBECA

#### **PROPERTY HIGHLIGHTS**

- Occupancy of 160+ on ground
- Legal lower level
- One of the few rental buildings in TriBeCa
- Turn-key retail space

#### SIZE

Ground 3,705 SF Lower Level 3,230 SF

### **CEILING HEIGHTS**

Ground 14' **Lower Level** 13'

### **FRONTAGE**

20'