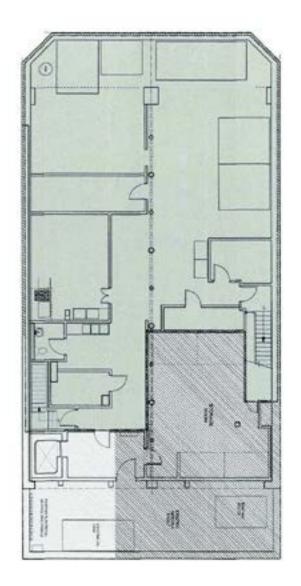

#### SIZE

Ground 3,705 SF Lower Level 3,230 SF

## 186 FRANKLIN STREET

BETWEEN GREENWICH & HUDSON STREETS | TRIBECA

**Ground** 3,705 SF

Lower Level 3,230 SF