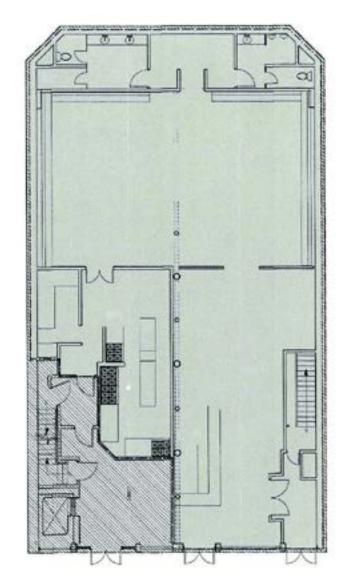

#### SIZE

Ground 3,705 SF Lower Level 3,230 SF

## 186 FRANKLIN STREET

BETWEEN GREENWICH & HUDSON STREETS | TRIBECA

**Ground** 3,705 SF

Lower Level 3,230 SF