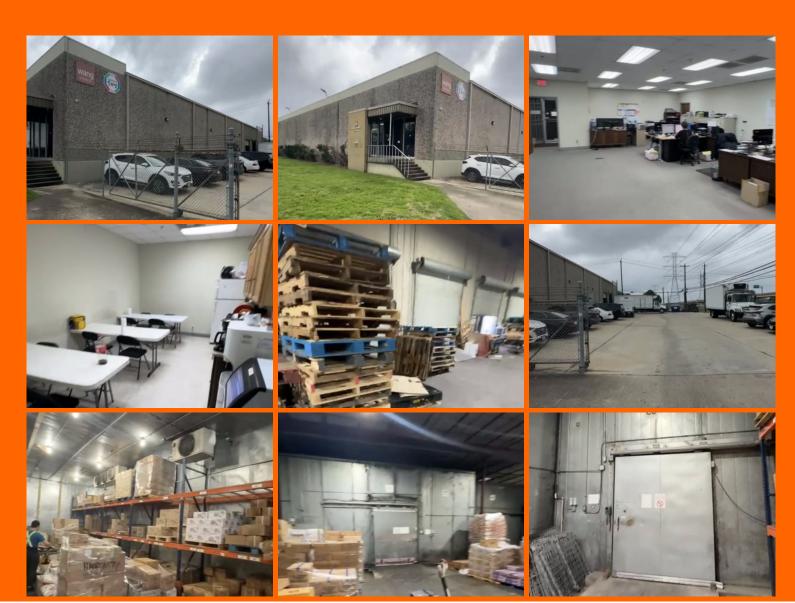

### With Walking Coolers and Freezers

When it comes to choosing a central location for a distributing center, there are several factors that need to be considered. One of the most important factors is easy access to major highways. This allows for efficient transportation of goods to and from the center, reducing delivery times and costs. Another crucial aspect is the availability of cross and high docks. These are essential for loading and unloading trucks, as well as accommodating different types of vehicles. A central location with these features can greatly improve the overall efficiency of the distributing center. Strong site fundamentals, such as ample parking space and well-maintained facilities are also important for a smooth operation.

## **ANNUAL RENT:**

**\$12.50** / Sq. Ft. +NNN

Rental Area: 32,480 Sq. Ft.