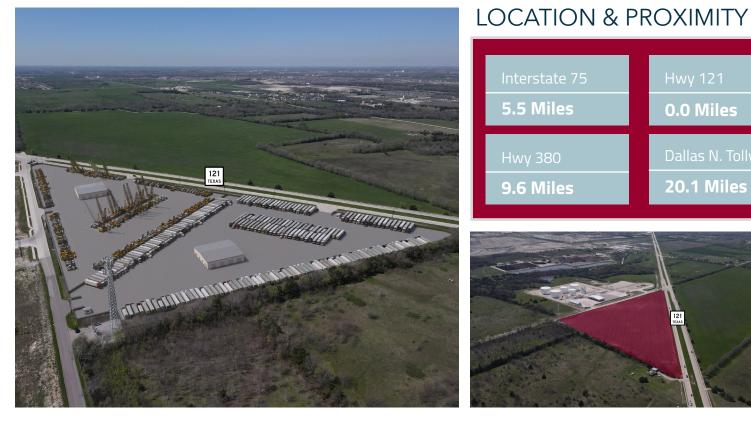

## AVAILABILITY HIGHLIGHTS

| LAND SIZE:     | ±21 Acres                                           |
|----------------|-----------------------------------------------------|
| ACCESS:        | Direct Access to SH 121 & County Road 1220          |
| VISIBILITY:    | 1,800+ feet of Frontage on 121                      |
| COUNTY:        | Collin County                                       |
| UTILITIES:     | Water & Electricity to Site (Sewer Down the Street) |
| ZONING:        | Melissa ETJ                                         |
| FLOOD:         | None per FEMA                                       |
| TRAFFIC COUNT: | 28,875 Vehicles Per Day                             |
|                |                                                     |