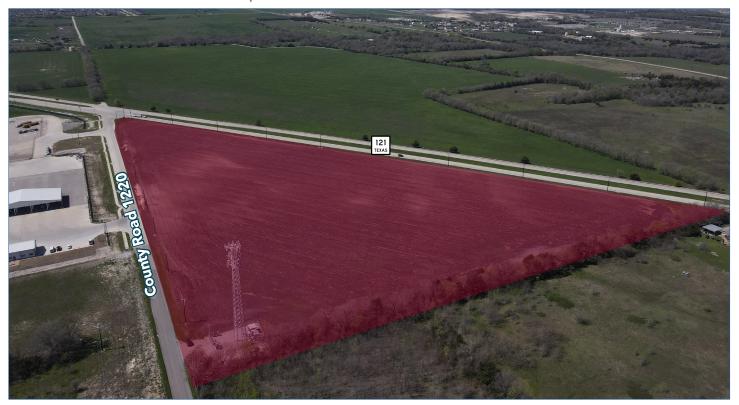

#### **±21ACRES | INDUSTRIAL LAND**

## AVAILABILITY HIGHLIGHTS

| LAND SIZE:     | ±21 Acres                                           |
|----------------|-----------------------------------------------------|
| ACCESS:        | Direct Access to SH 121 & County Road 1220          |
| VISIBILITY:    | 1,800+ feet of Frontage on 121                      |
| COUNTY:        | Collin County                                       |
| UTILITIES:     | Water & Electricity to Site (Sewer Down the Street) |
| ZONING:        | Melissa ETJ                                         |
| FLOOD:         | None per FEMA                                       |
| TRAFFIC COUNT: | 28,875 Vehicles Per Day                             |
|                |                                                     |