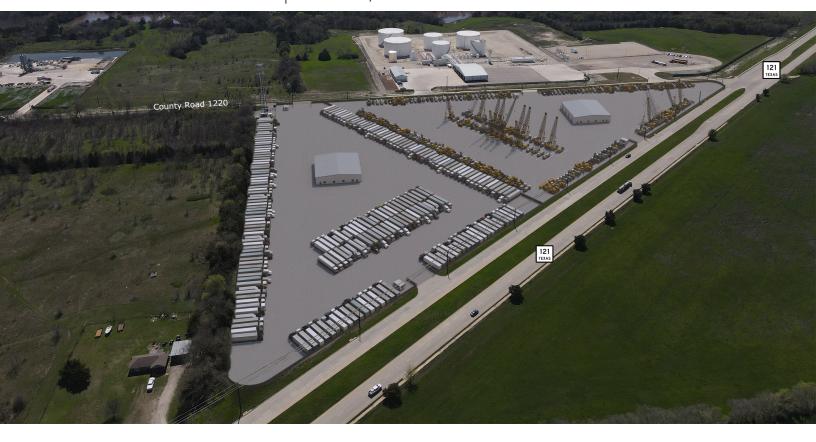

#### **±21ACRES | INDUSTRIAL LAND**

## AVAILABILITY HIGHLIGHTS

| LAND SIZE:     | ±21 Acres                                           |
|----------------|-----------------------------------------------------|
| ACCESS:        | Direct Access to SH 121 & County Road 1220          |
| VISIBILITY:    | 1,800+ feet of Frontage on 121                      |
| COUNTY:        | Collin County                                       |
| UTILITIES:     | Water & Electricity to Site (Sewer Down the Street) |
| ZONING:        | Melissa ETJ                                         |
| FLOOD:         | None per FEMA                                       |
| TRAFFIC COUNT: | 28,875 Vehicles Per Day                             |
|                |                                                     |