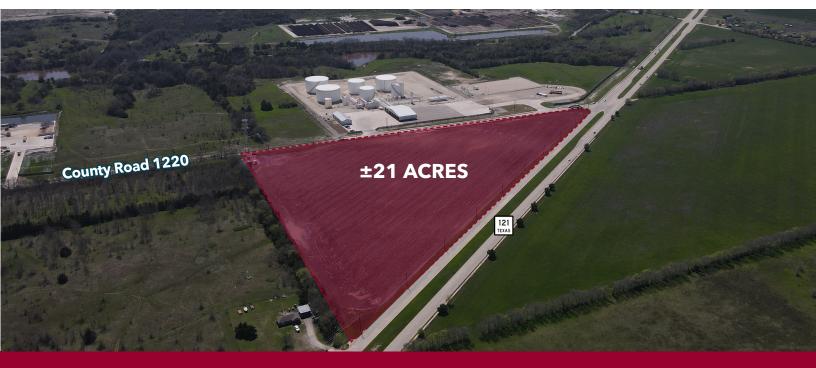

#### **±21ACRES | INDUSTRIAL LAND**

## AVAILABILITY HIGHLIGHTS

| LAND SIZE:     | ±21 Acres                                           |
|----------------|-----------------------------------------------------|
| ACCESS:        | Direct Access to SH 121 & County Road 1220          |
| VISIBILITY:    | 1,800+ feet of Frontage on 121                      |
| COUNTY:        | Collin County                                       |
| UTILITIES:     | Water & Electricity to Site (Sewer Down the Street) |
| ZONING:        | Melissa ETJ                                         |
| FLOOD:         | None per FEMA                                       |
| TRAFFIC COUNT: | 28,875 Vehicles Per Day                             |
|                |                                                     |