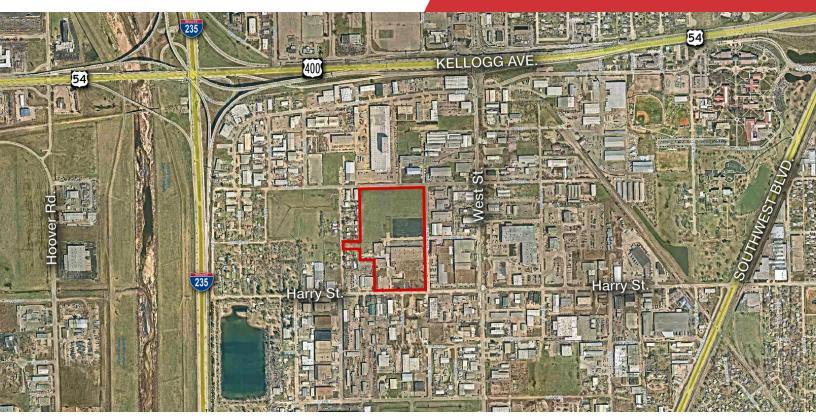

# Property Aerial

Manufacturing / Warehouse 170,025 SF

### **Property Highlights**

- 170,025 SF manufacturing/warehouse facility
- 17,000 SF of office space
- 22 Total Acres
- Located near Harry & West Street
- Quick access to Kellogg and I-235
- Ceiling Height: 10' to 20'
- · Zoning: Limited Industrial
- 100% Air-Conditioned Facility
- Wet Sprinkler System Throughout