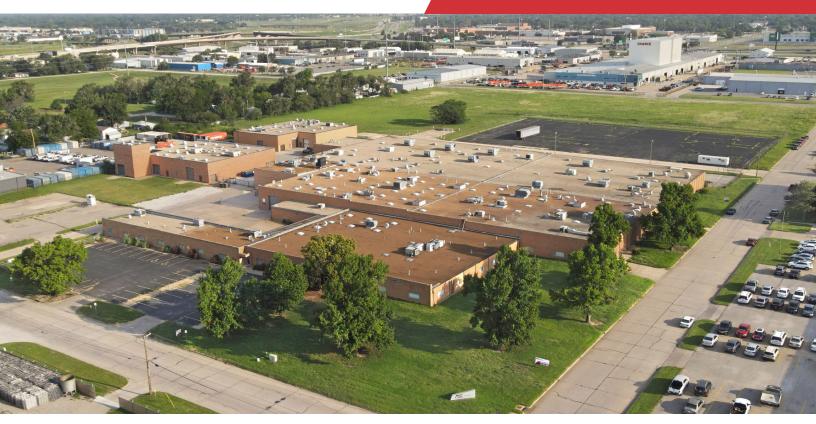

## For Sale

Manufacturing / Warehouse 170,025 SF



# 4200 W. Harry St.

Wichita, Kansas 67209

### **Property Highlights**

- 170,025 SF manufacturing/warehouse facility
- 17,000 SF of office space
- 22 Total Acres
- Located near Harry & West Street
- Quick access to Kellogg and I-235
- Ceiling Height: 10' to 20'
- · Zoning: Limited Industrial
- 100% Air-Conditioned Facility
- Wet Sprinkler System Throughout



### Offering Summary

| Sale Price (Reduced): | \$4,930,000 | \$3,950,000 |
|-----------------------|-------------|-------------|
| Building Size:        |             | 170,025 SF  |
| Lot Size              |             | 22 Acres    |

#### For More Information

#### Scott Salome, SIOR

O: 316 847 4903 ssalome@naimartens.com

naimartens.com



# Property Aerial

Manufacturing / Warehouse 170,025 SF





## Floor Plan

Manufactu