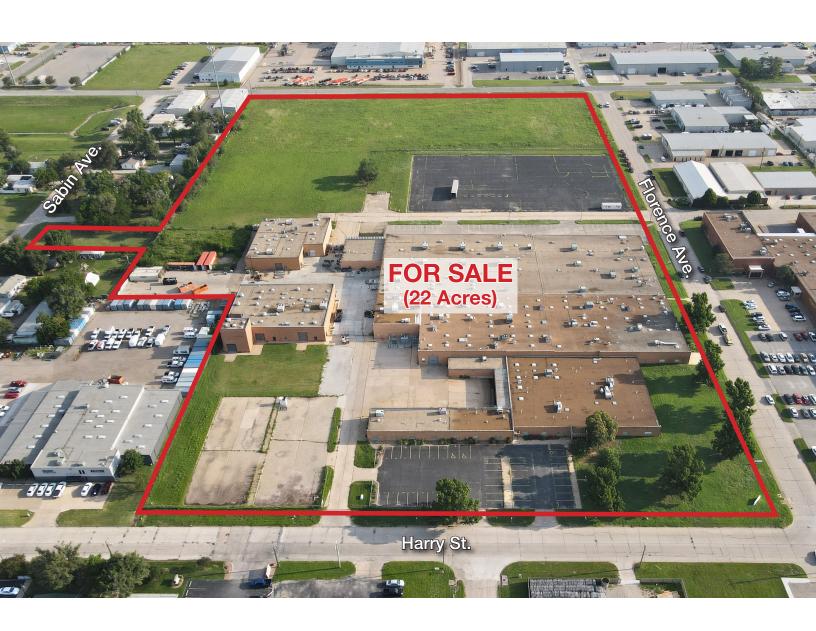

### **Property Highlights**

- 170,025 SF manufacturing/warehouse facility
- 17,000 SF of office space
- 22 Total Acres
- Located near Harry & West Street
- Quick access to Kellogg and I-235
- Ceiling Height: 10' to 20'
- · Zoning: Limited Industrial
- 100% Air-Conditioned Facility
- Wet Sprinkler System Throughout

### Offering Summary

| Sale Price (Reduced): | \$4,930,000 | \$3,950,000 |
|-----------------------|-------------|-------------|
| Building Size:        |             | 170,025 SF  |
| Lot Size              |             | 22 Acres    |