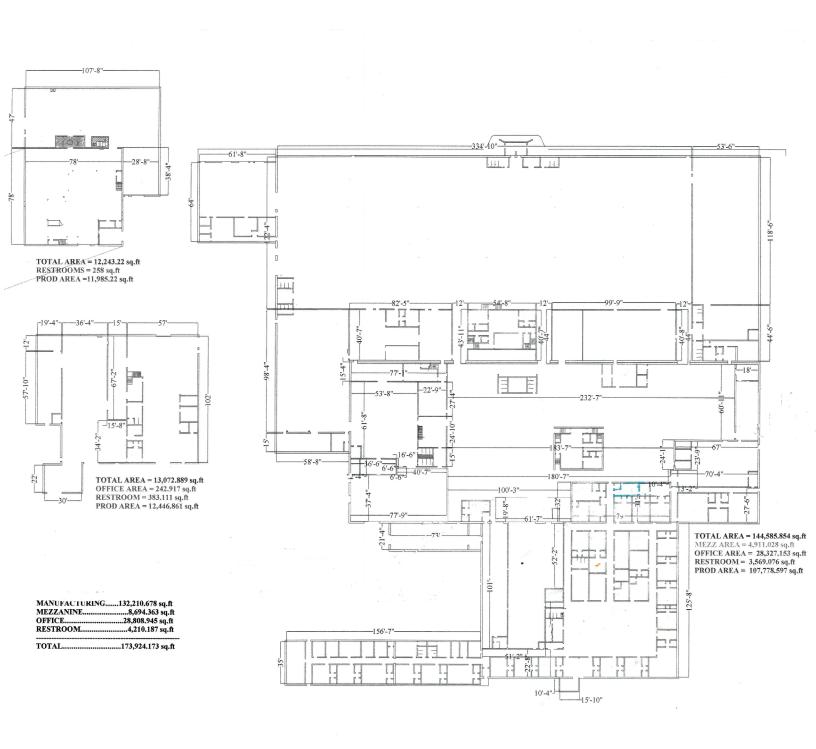

a, Kansas 67209

### **Property Highlights**

- 170,025 SF manufacturing/warehouse facility
- 17,000 SF of office space
- 22 Total Acres
- Located near Harry & West Street
- Quick access to Kellogg and I-235
- Ceiling Height: 10' to 20'
- · Zoning: Limited Industrial
- 100% Air-Conditioned Facility
- Wet Sprinkler System Throughout



### Offering Summary

| Sale Price (Reduced): | \$4,930,000 | \$3,950,000 |
|-----------------------|-------------|-------------|
| Building Size:        |             | 170,025 SF  |
| Lot Size              |             | 22 Acres    |

#### For More Information

#### Scott Salome, SIOR

O: 316 847 4903 ssalome@naimartens.com

naimartens.com



# Property Aerial

Manufacturing / Warehouse 170,025 SF





## Floor Plan

Manufacturing / Warehouse 170,025 SF





## **Property Location**

Manufacturing / Warehouse 170,025 SF