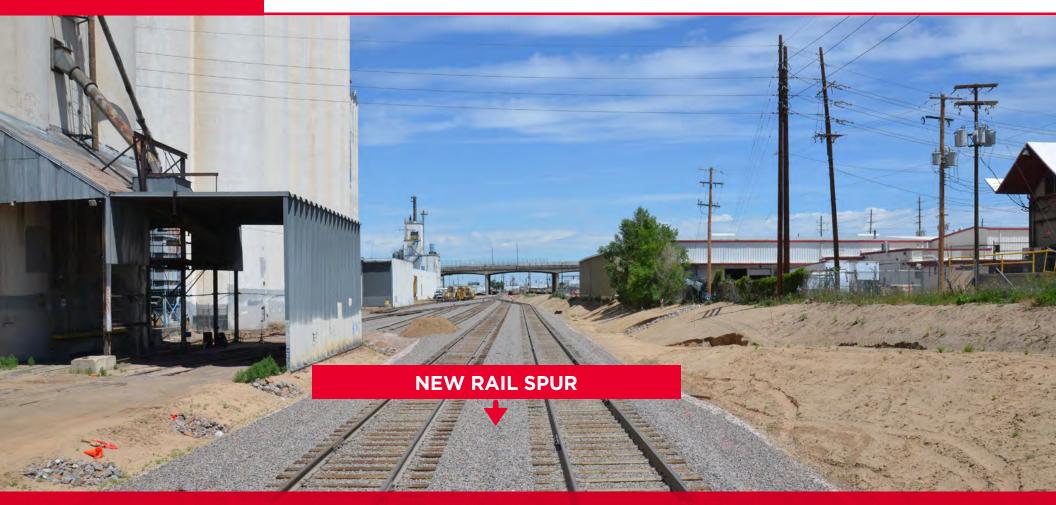

#### **SILOS**

- 75 Individual silos with tower height (120' - 160')
- 1,331 SF On-site office with restrooms
- 2.04 Acres
- **BNSF** Rail spur
- +20 Car spot capacity

- Fully operational facility
- Operating truck scales
- · Incredible visibility and exposure to I-70
- Heavy zoning (I-B)
- Heavy power and infrastructure