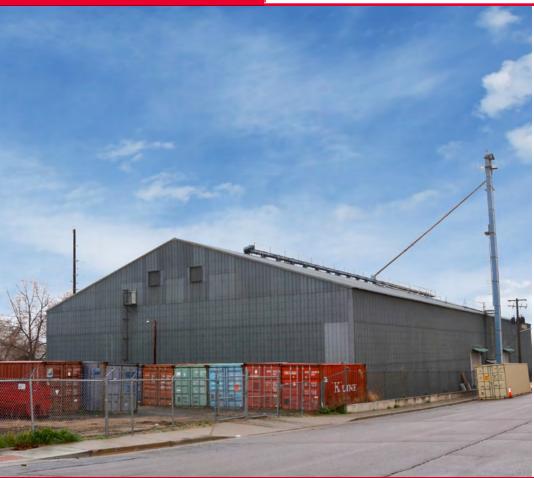

#### **WAREHOUSE**

- 27.000 SF
- 1.15 Acres
- Large, oversized drive-in loading
- Fenced and secured outside storage
- Heavy power
- Warehouse is currently demised into 2 spaces