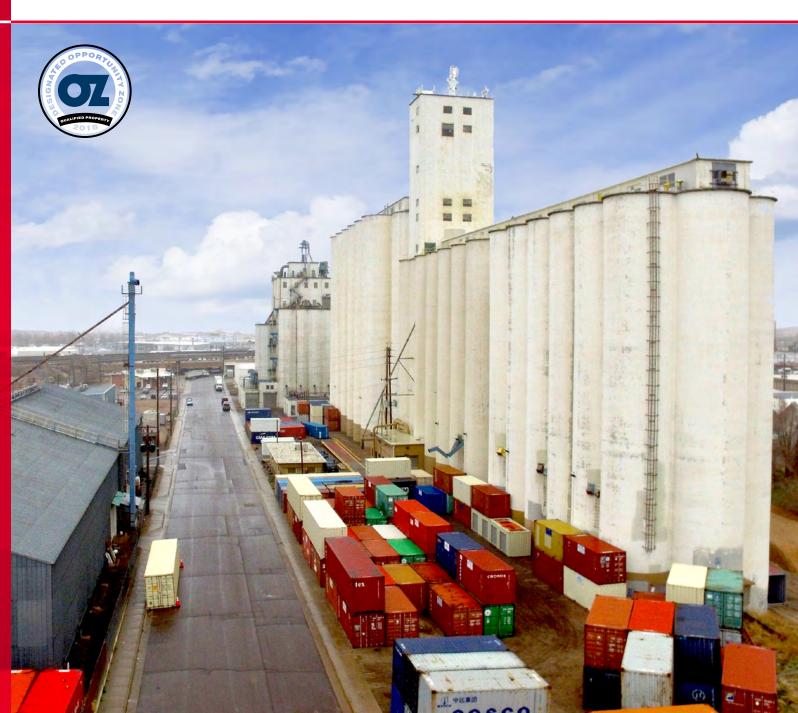

#### **INDUSTRIAL SILOS AND WARHEHOUSE FOR SALE OR LEASE**

75 INDIVIDUAL SILO **FACILITY WITH 27,000** SF WAREHOUSE

2,202,440 BU 60,000 TONS CAPACITY

**RAIL SERVED (BNSF) 20 RAIL CAR SPOTS** 

**3.19 ACRES** 

### MADISON STREET

DENVER, COLORADO 80640

The property at 4390 Madison Street was originally developed in 1959 and used as a grain elevator, with a robust milling capacity. The property was also used as a major distribution center to the commercial bakeries and retail grocery stores in the region. Following the high demand in the region at the time the facility was converted to store Frac Sand, Fly Ash and Soda Ash 2009. The facility can be converted for grain, sugar, plastic pellets or other dry bulk storage.

#### **SILOS**

- 75 Individual silos with tower height (120' - 160')
- 1,331 SF On-site office with restrooms
- 2.04 Acres
- **BNSF** Rail spur
- +20 Car spot capacity

- Fully operational facility
- Operating truck scales
- · Incredible visibility and exposure to I-70
- Heavy zoning (I-B)
- Heavy power and infrastructure