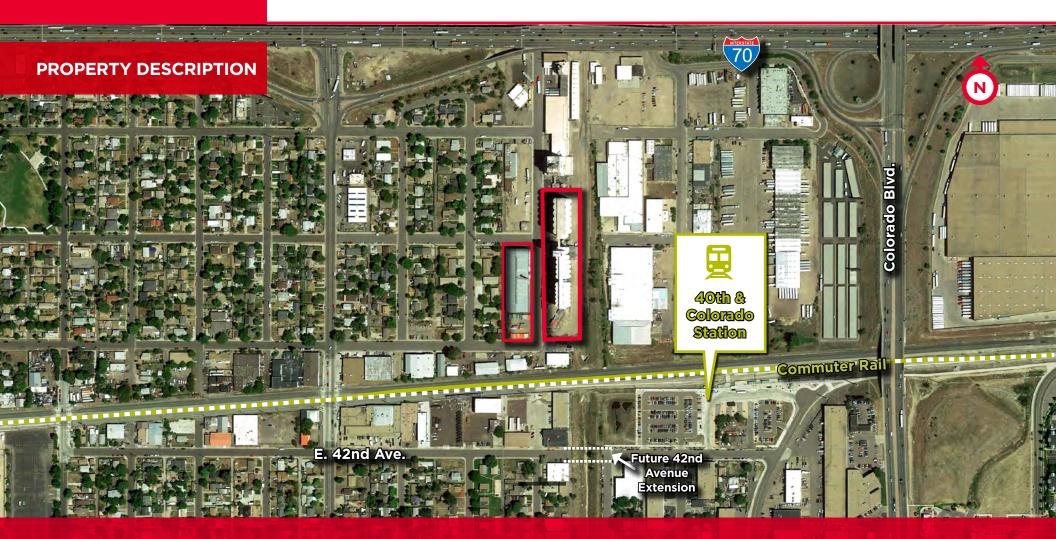

**LOCATED IN THE HEART** OF DENVER, COLORADO

**SERVICED AND LOCATED 3 BLOCKS FROM 1-70** 

**LOCATED IN QUALIFIED OPPORTUNITY ZONE** 

**HEAVY ZONING** 

### MADISON STREET

DENVER, COLORADO 80640

The property at 4390 Madison Street was originally developed in 1959 and used as a grain elevator, with a robust milling capacity. The property was also used as a major distribution center to the commercial bakeries and retail grocery stores in the region. Following the high demand in the region at the time the facility was converted to store Frac Sand, Fly Ash and Soda Ash 2009. The facility can be converted for grain, sugar, plastic pellets or other dry bulk storage.