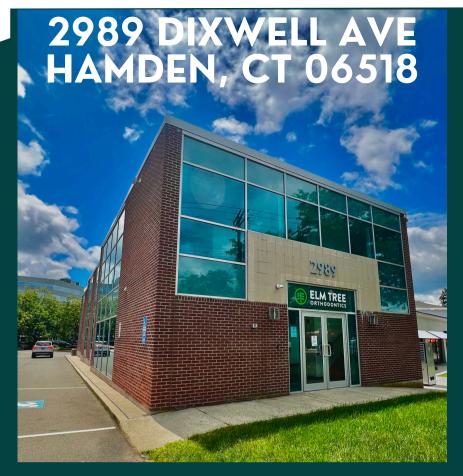

For Lease!

Discover an exceptional opportunity to lease 3,058 SF prime medical space at 2989 Dixwell Ave, Hamden, CT. Ready for a custom build-out, this property offers an exclusive environment with private elevator access, home to only your space. Situated in a highly sought-after location this property includes private parking catered to the business. Within proximity of 2 major highways, I-91 and Route 15, benefit from a prime location in Hamden, known for its vibrant community and easy accessibility, making it an ideal choice for any business or medical professional.

### **PHOTOS**