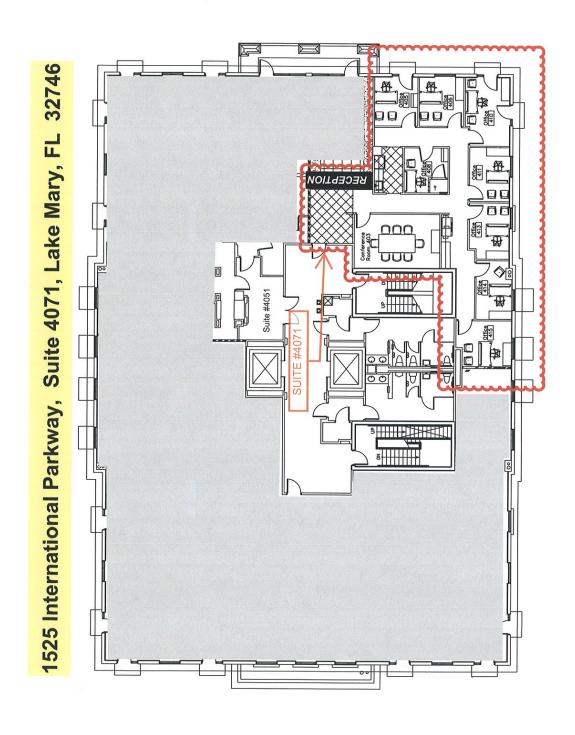

## ± 2,833 SF Professional Office

1525 International Parkway, Suite 4071, Lake Mary, FL 32746

1801 Lee Road, Suite 215 Winter Park, FL 32789 www.CREadvisorsllc.com **Todd Haber** 

President

407.739.0835

## ± 2,833 SF Professional Office

1525 International Parkway, Suite 4071, Lake Mary, FL 32746

1801 Lee Road, Suite 215 Winter Park, FL 32789 www.CREadvisorsllc.com Todd Haber
President
407.739.0835

▼ Todd@CREadvisorsIlc.com