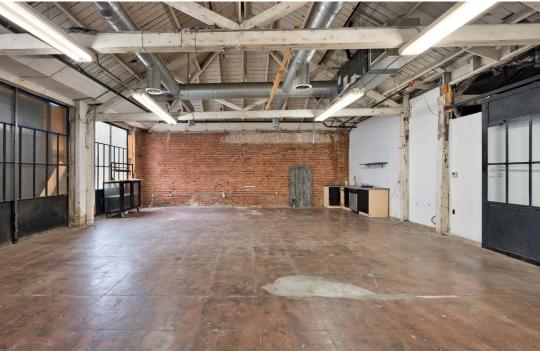

### **Key Highlights**

- Great creative retail/industrial/office space in the heart of Hollywood
- High truss ceilings with exposed brick walls
- Open layout
- 2-4 Parking Spaces available for purchase