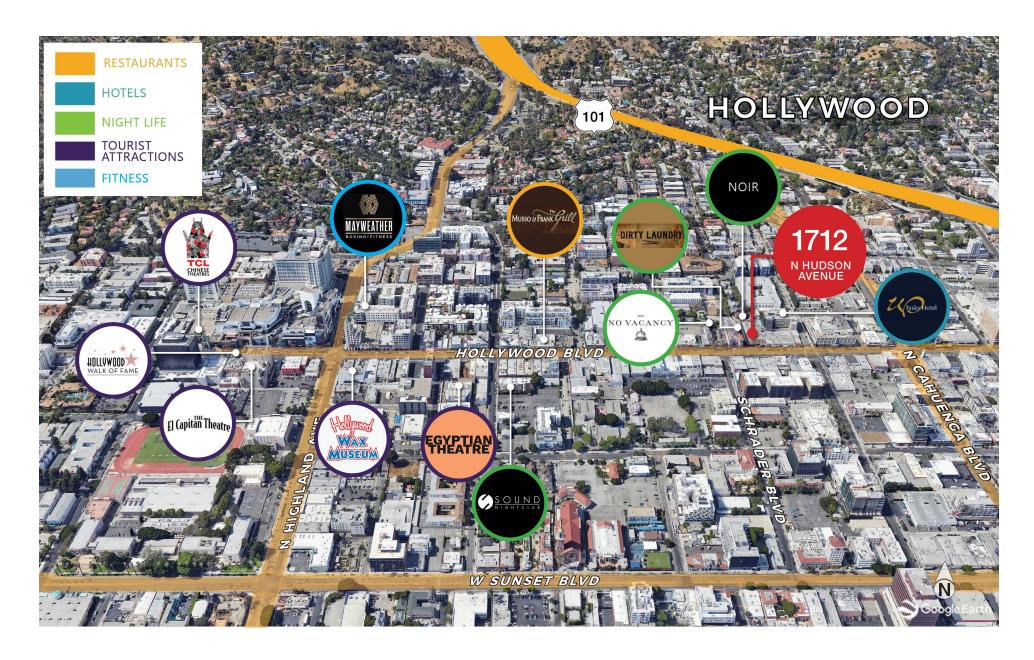

# 1712 N HUDSON AVENUE, LOS ANGELES

FOR LEASE WAREHOUSE/RETAIL SPACE IN HOLLYWOOD



#### Jared Swedelson Vice President d: 818-742-1632 m: 818-644-7597 jswedelson@naicapital.com Cal DRE Lic #02105146

## NAI Capital - West LA

11150 Santa Monica Blvd. Suite 1550 West Los Angeles, CA 90025 310.806.6100 www.naicapital.com







**Lease Rate:** \$2.95/SF NNN (\$.75/SF)

**Building Size:** 1,150 SF

### **Key Highlights**

- Great creative retail/industrial/office space in the heart of Hollywood
- High truss ceilings with exposed brick walls
- Open layout
- 2-4 Parking Spaces available for purchase

## **RETAIL MAP**