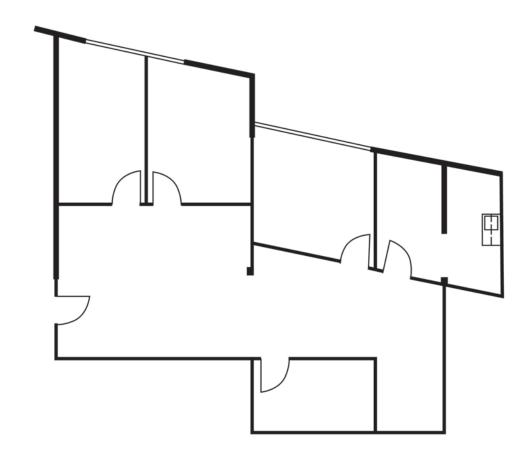

# FLOOR PLAN

2nd Floor

**SUITE 205 • 1,610 SF** 

Not to scale and may not be accurate. For illustration purposes only.