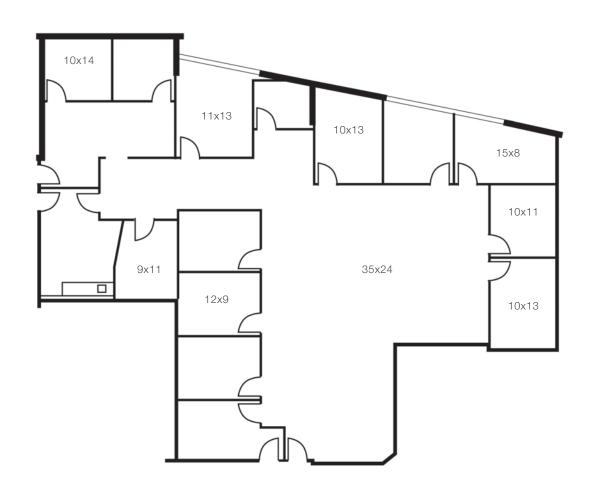

### FLOOR PLAN

1st Floor

#### **SUITE 107 • 3,833 SF**

Not to scale and may not be accurate. For illustration purposes only.