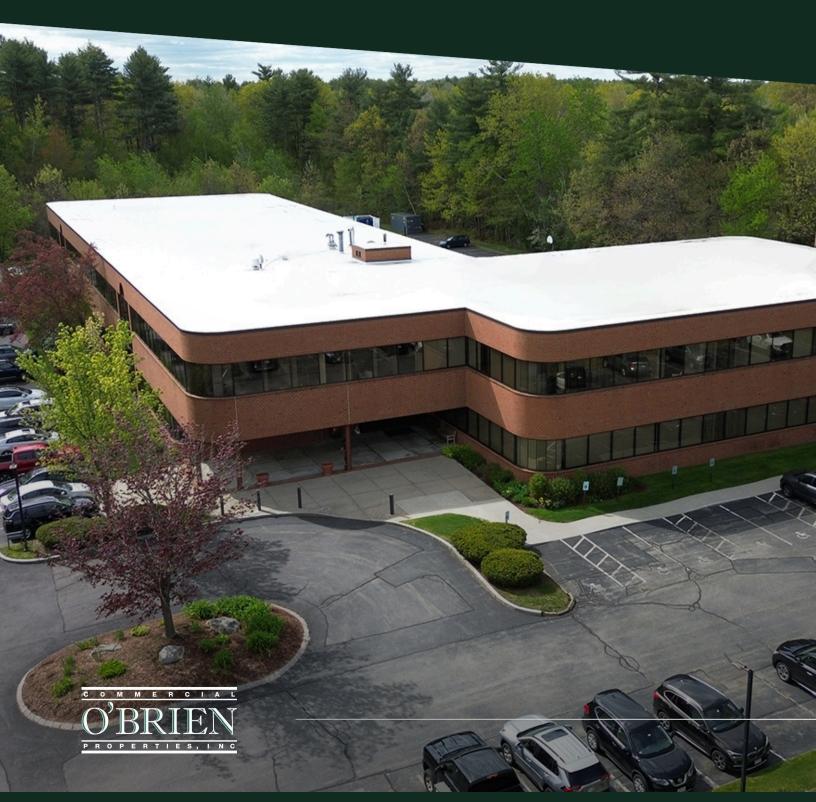

#### **SUMMARY**

2238 Littleton Road, is a 49,444 square foot office building with 4 suites available. All tenants have access to the two drive-in doors, the two suites available are the closest proximity to them. The property is zoned Commercial Highway, and allows for Office, Light Manufacturing/Assembly, R&D, Personal/General Service Establishment, Sales, and Education uses.

#### **SPECIFICATIONS**

- Year Built: Approx. 1970
- Total Size: 49,444 SF
- Available: 3 Suites / 1,200 8,188 SF
- Land: 7.86 Acres
- Zoning: CH
- Tenancy: Multi

- Stories: Two (2)
- Loading Dock: Two (2) Power: 1200a, 480/277v, 3-Phase
- Parking: 196 Lot Spaces
- Water: Town of Westford Clear Height: 9'