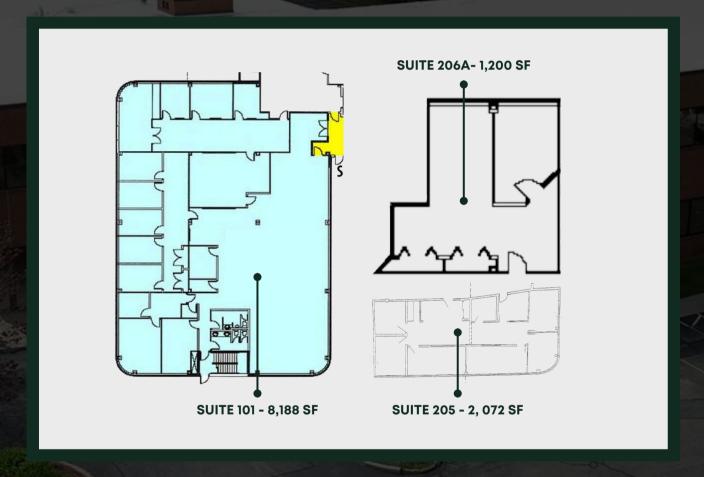

#### **SPECIFICATIONS**

- Year Built: Approx. 1970
- Total Size: 49,444 SF
- Available: 3 Suites / 1,200 8,188 SF
- Land: 7.86 Acres
- Zoning: CH
- Tenancy: Multi

- Stories: Two (2)
- Loading Dock: Two (2) Power: 1200a, 480/277v, 3-Phase
- Parking: 196 Lot Spaces
- Water: Town of Westford Clear Height: 9'