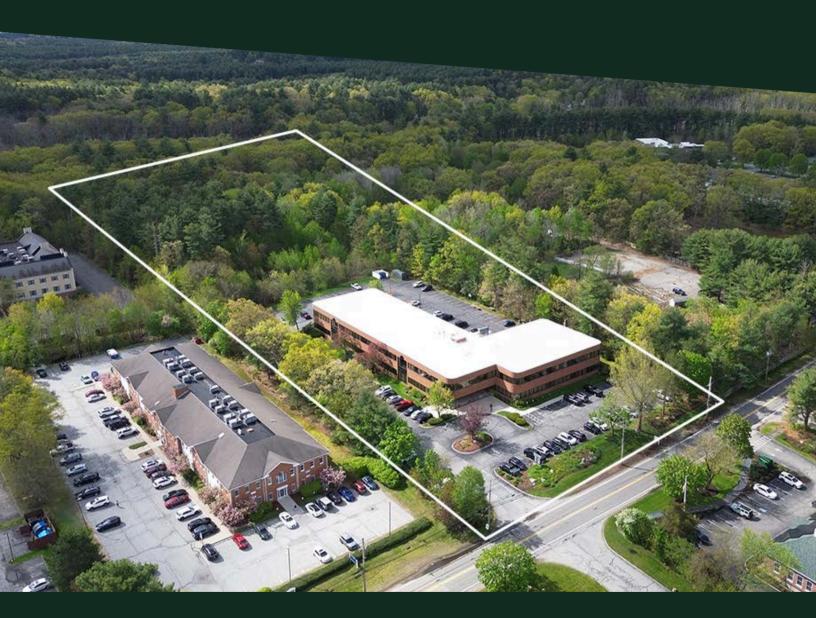

#### **SUMMARY**

2238 Littleton Road, is a 49,444 square foot office building with 4 suites available. All tenants have access to the two drive-in doors, the two suites available are the closest proximity to them. The property is zoned Commercial Highway, and allows for Office, Light Manufacturing/Assembly, R&D, Personal/General Service Establishment, Sales, and Education uses.

#### **SPECIFICATIONS**

- Year Built: Approx. 1970
- Total Size: 49,444 SF
- Available: 3 Suites / 1,200 8,188 SF
- Land: 7.86 Acres
- Zoning: CH
- Tenancy: Multi

- Stories: Two (2)
- Loading Dock: Two (2) Power: 1200a, 480/277v, 3-Phase
- Parking: 196 Lot Spaces
- Water: Town of Westford Clear Height: 9'