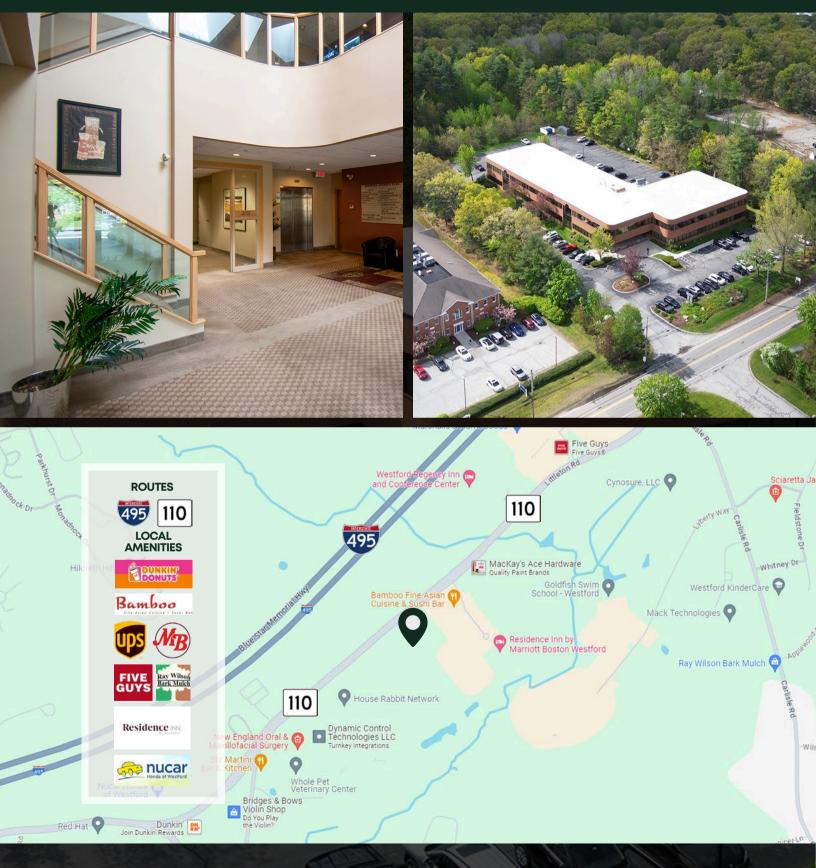

# OFFICE SPACE **FOR LEASE**



### PROPERTY SUMMARY/SPECIFICATIONS

#### **SUMMARY**

2238 Littleton Road, is a 49,444 square foot office building with 4 suites available. All tenants have access to the two drive-in doors, the two suites available are the closest proximity to them. The property is zoned Commercial Highway, and allows for Office, Light Manufacturing/Assembly, R&D, Personal/General Service Establishment, Sales, and Education uses.



#### **SPECIFICATIONS**

- Year Built: Approx. 1970
- Total Size: 49,444 SF
- Available: 3 Suites / 1,200 8,188 SF
- Land: 7.86 Acres
- Zoning: CH
- Tenancy: Multi

- Stories: Two (2)
- Loading Dock: Two (2) Power: 1200a, 480/277v, 3-Phase
- Parking: 196 Lot Spaces
- Water: Town of Westford Clear Height: 9'

### THE **PROPERTY/LOCATION**





# OFFICE SPACE **FOR LEASE**





ROB MCGARRY SENIOR ASSOCIATE

978.209.3211 rob@obriencommercial.com