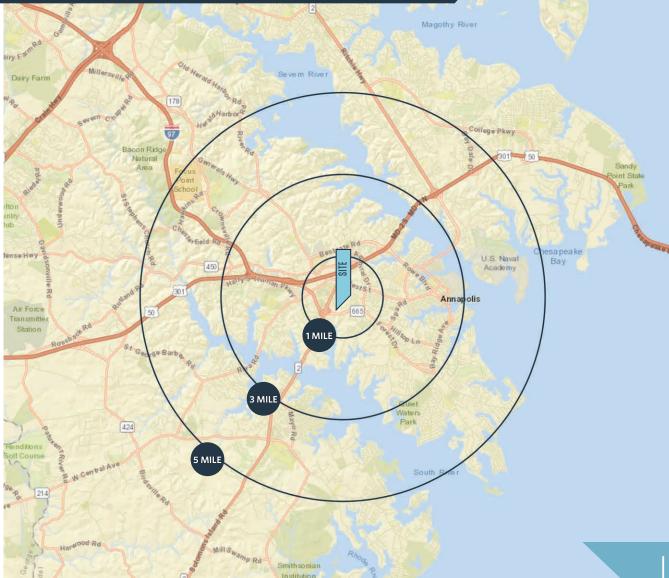

# DEMOGRAPHICS | 2020: 1-MILE 3-MILE Population 14,215 69,725 Daytime Population 6,300 77,563 Households 5140 27,425

5,149 27,425 42,442 Average HH Income \$108,664 \$131,387 \$144,893

CLICK TO DOWNLOAD DEMOGRAPHIC REPORT

TRAFFIC COUNTS | 2019:

Forest Drive

42,082 ADT

kInb