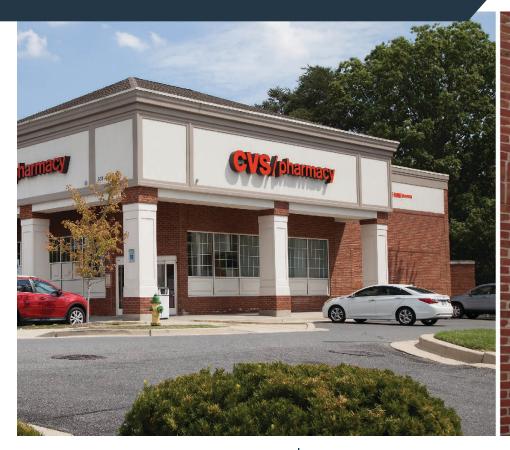

Forest Dr & Cherry Grove Ave, Annapolis, MD 21401 Anne Arundel County

# RETAIL FOR LEASE

- CVS anchored center located on Forest Drive in Annapolis with close proximity to the Town Center
- Located at high traffic signalized intersection
- AVAILABLE: Drive-thru up to 1,860 SF with outdoor seating, 1,543 SF, 2,556 SF 2nd generation restaurant & 3,088 SF
- Ideal for quick serve restaurants

#### AVAILABLE SPACE

1,860 SF, 1,543 SF, 2,556 SF & 3,088 SF