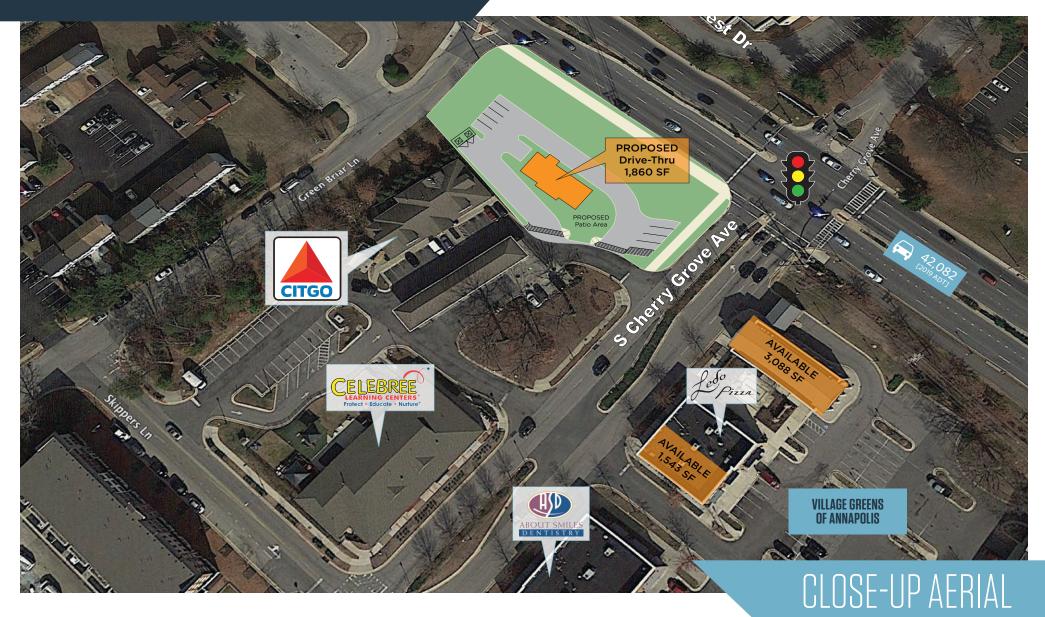

# RETAIL FOR LEASE

- CVS anchored center located on Forest Drive in Annapolis with close proximity to the Town Center
- Located at high traffic signalized intersection
- AVAILABLE: Drive-thru up to 1,860 SF with outdoor seating, 1,543 SF, 2,556 SF 2nd generation restaurant & 3,088 SF
- Ideal for quick serve restaurants

#### AVAILABLE SPACE

1,860 SF, 1,543 SF, 2,556 SF & 3,088 SF

TRAFFIC COUNTS | 2019:

Forest Drive

42,082 ADT

kInb