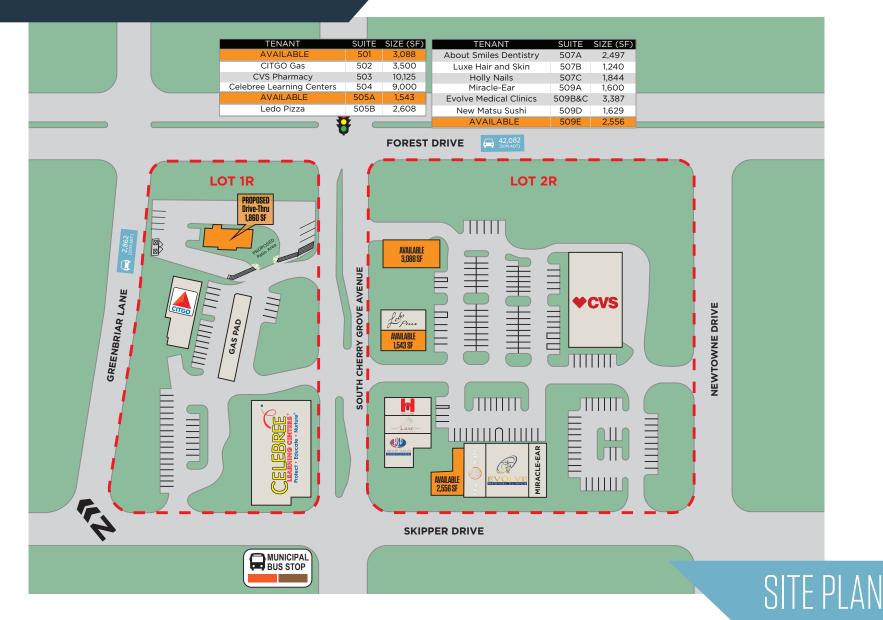

# RETAIL FOR LEASE

- CVS anchored center located on Forest Drive in Annapolis with close proximity to the Town Center
- Located at high traffic signalized intersection
- AVAILABLE: Drive-thru up to 1,860 SF with outdoor seating, 1,543 SF, 2,556 SF 2nd generation restaurant & 3,088 SF
- Ideal for quick serve restaurants

#### AVAILABLE SPACE

1,860 SF, 1,543 SF, 2,556 SF & 3,088 SF

TRAFFIC COUNTS | 2019:

Forest Drive

42,082 ADT

kInb