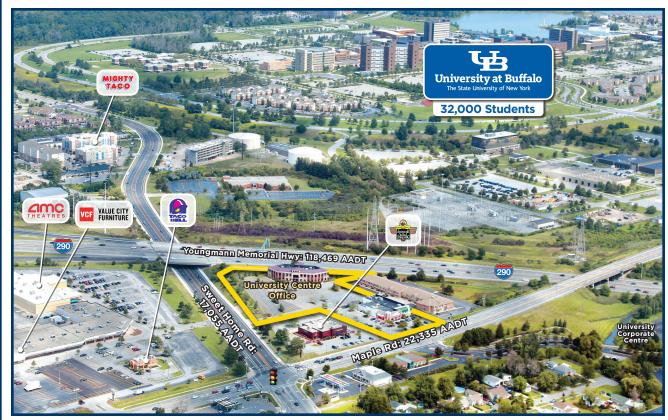

#### :: LOCATION FEATURES

- Overlooking I-290 and Near I-990 and I-90
   Providing Excellent Access Throughout Western
  New York
- Minutes from Buffalo Niagara International Airport, Downtown Buffalo and the Peace Bridge Linking the United States to Canada
- Adjacent to University at Buffalo North Campus

#### **:: SITE FEATURES**

- Excellent Visibility from I-290 (Youngmann Expressway) and I-90
- Beautifully Maintained, Lush Landscaping
- Abundant Tenant and Visitor Parking
- Restaurants, Hotels and Shopping Centers Nearby