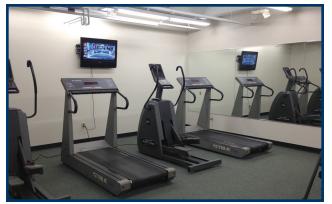

#### :: BUILDING FEATURES

- Newer, Two-Story, Class A Office Building Totaling 20,000 SF
- Attractive, Contemporary Exterior and Interior Design
- Suites Can Be Sub-Divided and Configured to Suit
- Fully Wired for Internet Access
- Security System
- First-Class Fitness Area with Shower Facilities
- Specialty Glass with High SPC Rating
- Signage Facing I-190 Thruway