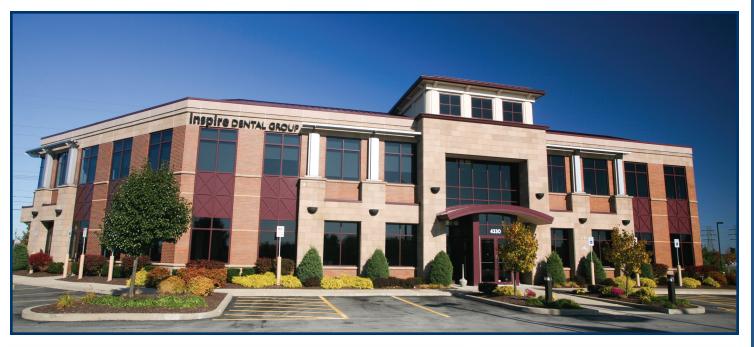

## UNIVERSITY CENTRE OFFICE

4330 MAPLE ROAD :: AMHERST, NEW YORK 14226

#### :: BUILDING FEATURES

- Newer, Two-Story, Class A Office Building Totaling 20,000 SF
- Attractive, Contemporary Exterior and Interior Design
- Suites Can Be Sub-Divided and Configured to Suit
- Fully Wired for Internet Access
- Security System
- First-Class Fitness Area with Shower Facilities
- Specialty Glass with High SPC Rating
- Signage Facing I-190 Thruway