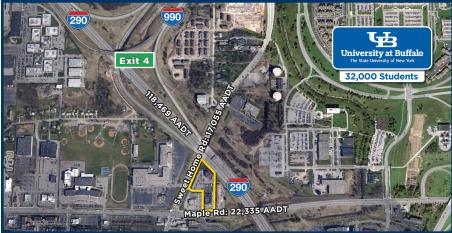

#### :: LOCATION FEATURES

- Overlooking I-290 and Near I-990 and I-90
   Providing Excellent Access Throughout Western
  New York
- Minutes from Buffalo Niagara International Airport, Downtown Buffalo and the Peace Bridge Linking the United States to Canada
- Adjacent to University at Buffalo North Campus

#### **:: SITE FEATURES**

- Excellent Visibility from I-290 (Youngmann Expressway) and I-90
- Beautifully Maintained, Lush Landscaping
- Abundant Tenant and Visitor Parking
- Restaurants, Hotels and Shopping Centers Nearby