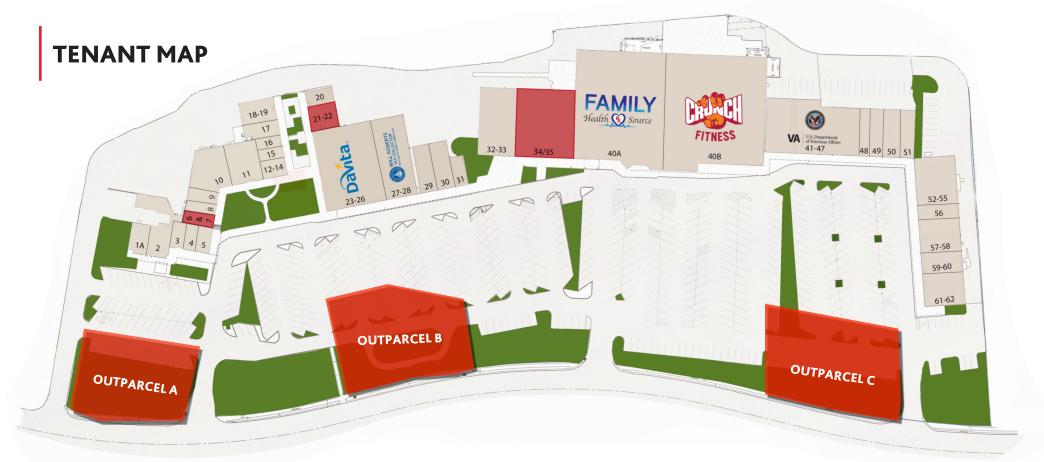

## **PROPERTY HIGHLIGHTS**

- » Lease Rate: \$18-20/SF NNN | Space Available: 750- 8,500 SF
- » Tenant Improvement Allowance: Negotiable
- » Located approximately one mile from I-4 in dense residential corridor.
- Conveniently located near several major destinations, including Halifax Health Campus & Amazon Fulfillment Center.
- Strong existing tenant mix including U.S Department of Veteran Affairs, Davita, Family Health Source, Crunch Fitness, Newman Veterinary Centers, Richard Milburn Academy, Jackson Hewitt & more.
- » Newly opened Volusia County Tax Collector office.
- » Outparcel ground lease or build-to-suit options available.

#### **DANIELLE ORVILLE**

☑ DANIELLE@GARITOCO.COM

407-777-9660 EXT. 115

GARITOCO.COM

Garito & Company
14 E Washington St.
Orlando, FL 32801
+1 407 777 9660
www.garitoco.com

| UNIT | TENANT                         | SQFT  |
|------|--------------------------------|-------|
| 1A   | C's Waffles                    | 1,200 |
| 2    | Surterra Wellness              | 1,250 |
| 3    | Shinner Accounting<br>Services | 650   |
| 4    | Hughes Homes Realty            | 600   |
| 5    | Monster Pizza                  | 1,200 |
| 6/7  | AVAILABLE                      | 750   |
| 8    | Smoke Shop                     | 1,200 |
| 9-17 | Newman Veterinary              | 8,630 |

| UNIT  | TENANT                       | SQFT  |
|-------|------------------------------|-------|
| 18/19 | Iglesia De Dios El Faro      | 1,682 |
| 20    | VEMA                         | 1,000 |
| 21-22 | AVAILABLE                    | 1,400 |
| 23-26 | Davita Dialysis              | 9,331 |
| 27/28 | Volusia County Tax Collector | 6,840 |
| 29    | Jackson Hewitt               | 1,750 |
| 30    | Coin Laundry                 | 1,750 |
| 31    | Deltona Barber               | 848   |
| 32-33 | Murphy's Bar & Liquor        | 3,500 |

| UNIT  | TENANT                      | SQFT   |
|-------|-----------------------------|--------|
| 34    | Murphy's Bar & Liquor       | 2,000  |
| 34/35 | SECOND GEN RETAIL           | 8,500  |
| 40A   | Family Health Source        | 24,000 |
| 40B   | Crunch Fitness              | 21,260 |
| 41-47 | U.S. Dpt of Veteran Affairs | 10,489 |
| 48    | Palm Tree Podiatry          | 1,400  |
| 49    | Lightly Nail and Spa        | 1,400  |
| 50-56 | Richard Milburn Academy     | 8,800  |

| UNIT                        | TENANT                 | SQFT  |
|-----------------------------|------------------------|-------|
| 57-58                       | Executive Dry Cleaners | 2,400 |
| 59/60                       | Mr Chef Indian Cuisine | 1,800 |
| 61/62                       | Deltona Martial Arts   | 3,000 |
| GROSS LEASABLE AREA 131,319 |                        |       |
|                             |                        |       |
|                             |                        |       |