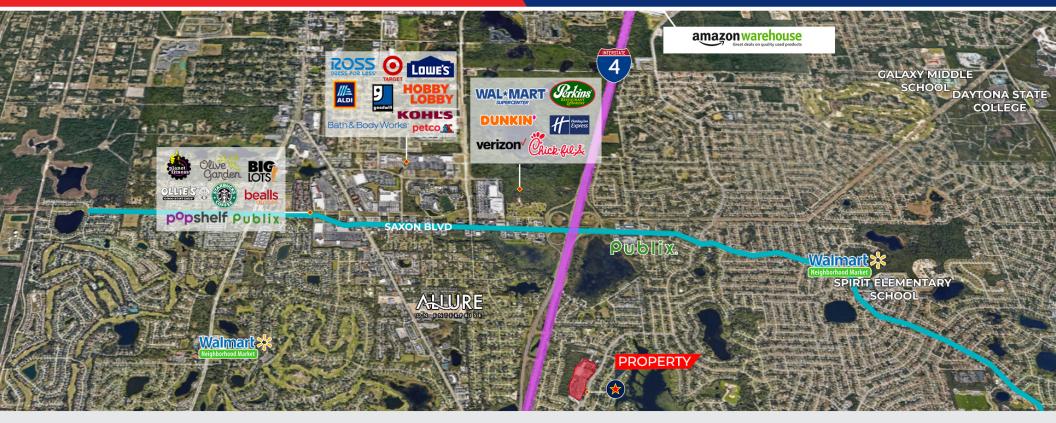

## **PROPERTY HIGHLIGHTS**

- » Lease Rate: \$18-20/SF NNN | Space Available: 750- 8,500 SF
- » Tenant Improvement Allowance: Negotiable
- » Located approximately one mile from I-4 in dense residential corridor.
- Conveniently located near several major destinations, including Halifax Health Campus & Amazon Fulfillment Center.
- Strong existing tenant mix including U.S Department of Veteran Affairs, Davita, Family Health Source, Crunch Fitness, Newman Veterinary Centers, Richard Milburn Academy, Jackson Hewitt & more.
- » Newly opened Volusia County Tax Collector office.
- » Outparcel ground lease or build-to-suit options available.