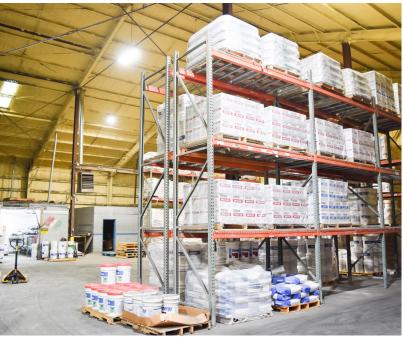

#### Property Features

This industrial facility is located directly on E. 50th street, a main arterial road in Lubbock. The property features expansive warehouse, office and retail space with a fenced yard making this a great opportunity for a wide variety of users.

- Freestanding Warehouse with 20' eave height, 40' roof height, and grade level doors. A small portion of the warehouse is climate controlled.
- Large retail/reception space with an open area, 5 offices, storage, and restrooms
- Large Fenced Yard Space
- If more warehouse space is needed, there is a 30,000 SF warehouse next door that can also be leased