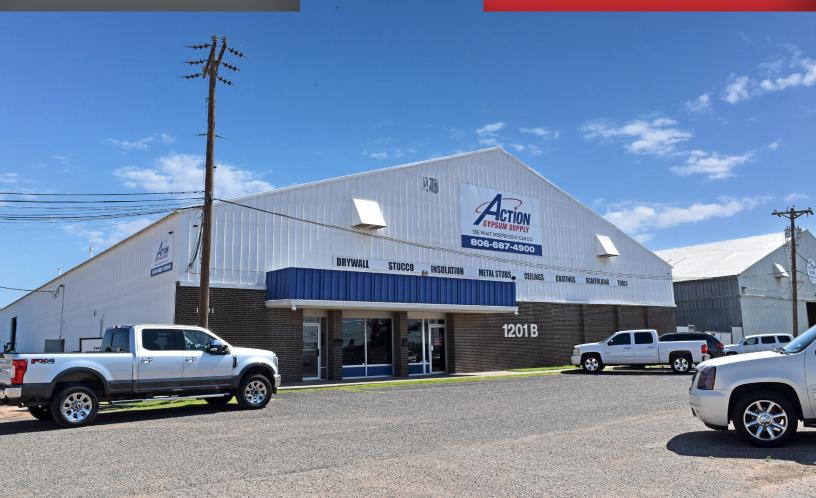

#### Property Features

This industrial facility is located directly on E. 50th street, a main arterial road in Lubbock. The property features expansive warehouse, office and retail space with a fenced yard making this a great opportunity for a wide variety of users.

- Freestanding Warehouse with 20' eave height, 40' roof height, and grade level doors. A small portion of the warehouse is climate controlled.
- Large retail/reception space with an open area, 5 offices, storage, and restrooms
- Large Fenced Yard Space
- If more warehouse space is needed, there is a 30,000 SF warehouse next door that can also be leased