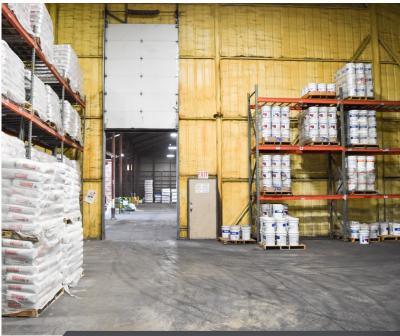

#### Property Features

This industrial facility is located directly on E. 50th street, a main arterial road in Lubbock. The property features expansive warehouse, office and retail space with a fenced yard making this a great opportunity for a wide variety of users.

- Freestanding Warehouse with 20' eave height, 40' roof height, and grade level doors. A small portion of the warehouse is climate controlled.
- Large retail/reception space with an open area, 5 offices, storage, and restrooms
- Large Fenced Yard Space
- If more warehouse space is needed, there is a 30,000 SF warehouse next door that can also be leased