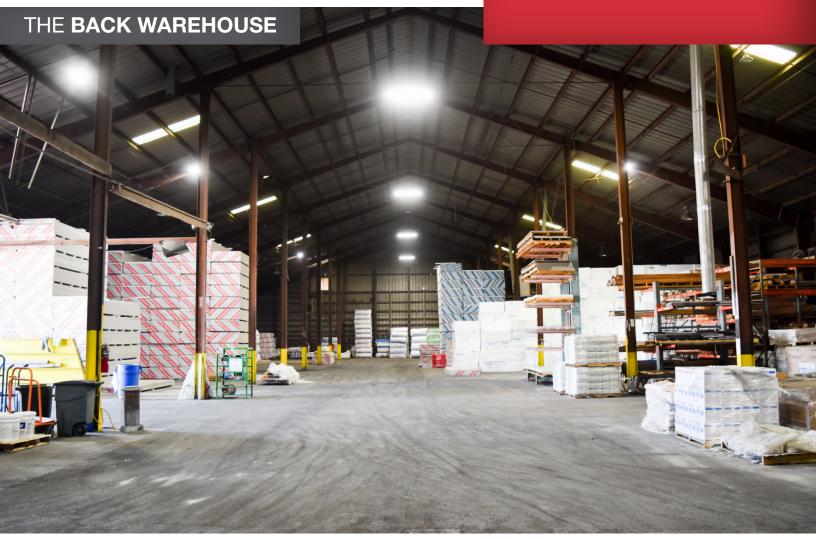

#### Property Features

This industrial facility is located directly on E. 50th street, a main arterial road in Lubbock. The property features expansive warehouse, office and retail space with a fenced yard making this a great opportunity for a wide variety of users.

- Freestanding Warehouse with 20' eave height, 40' roof height, and grade level doors. A small portion of the warehouse is climate controlled.
- Large retail/reception space with an open area, 5 offices, storage, and restrooms
- Large Fenced Yard Space
- If more warehouse space is needed, there is a 30,000 SF warehouse next door that can also be leased