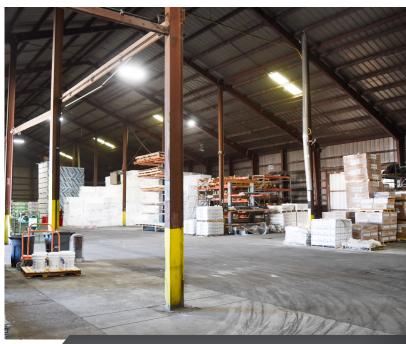

#### Property Features

This industrial facility is located directly on E. 50th street, a main arterial road in Lubbock. The property features expansive warehouse, office and retail space with a fenced yard making this a great opportunity for a wide variety of users.

- Freestanding Warehouse with 20' eave height, 40' roof height, and grade level doors. A small portion of the warehouse is climate controlled.
- Large retail/reception space with an open area, 5 offices, storage, and restrooms
- Large Fenced Yard Space
- If more warehouse space is needed, there is a 30,000 SF warehouse next door that can also be leased