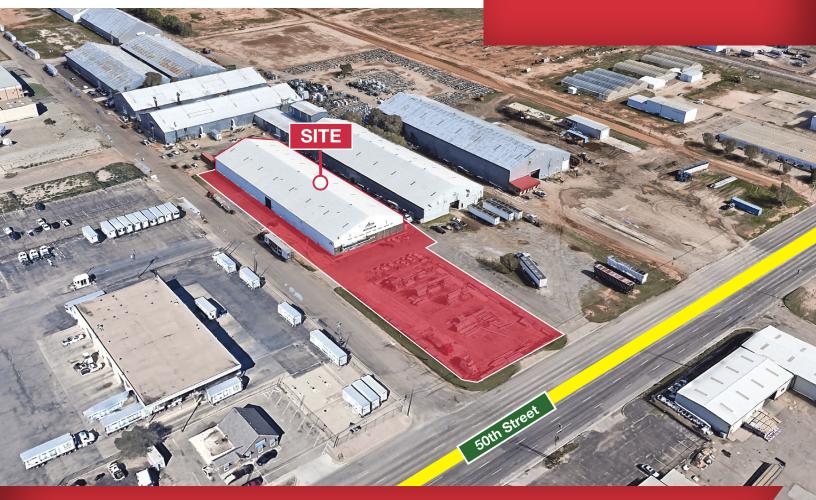

### Industrial Facility with Yard Space

1201-B E. 50th Street Lubbock, TX 79404

#### Property Features

This industrial facility is located directly on E. 50th street, a main arterial road in Lubbock. The property features expansive warehouse, office and retail space with a fenced yard making this a great opportunity for a wide variety of users.

- Freestanding Warehouse with 20' eave height, 40' roof height, and grade level doors. A small portion of the warehouse is climate controlled.
- Large retail/reception space with an open area, 5 offices, storage, and restrooms
- Large Fenced Yard Space
- If more warehouse space is needed, there is a 30,000 SF warehouse next door that can also be leased