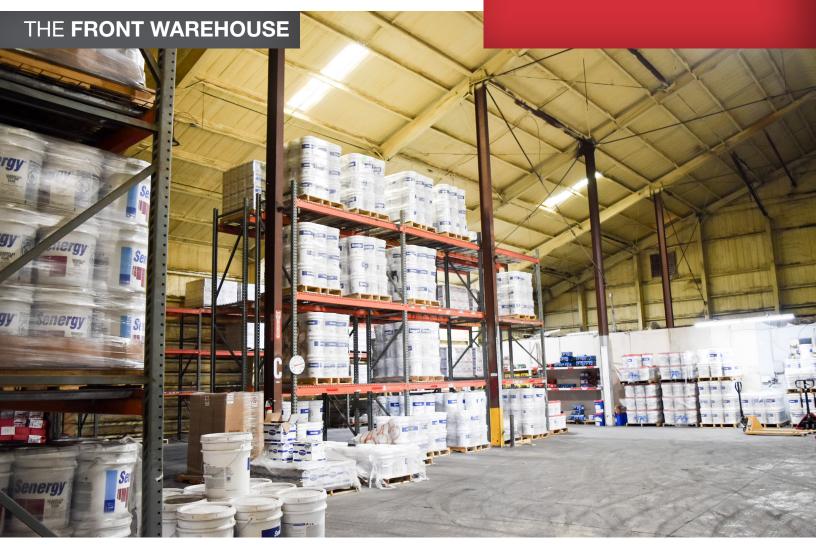

#### Property Features

This industrial facility is located directly on E. 50th street, a main arterial road in Lubbock. The property features expansive warehouse, office and retail space with a fenced yard making this a great opportunity for a wide variety of users.

- Freestanding Warehouse with 20' eave height, 40' roof height, and grade level doors. A small portion of the warehouse is climate controlled.
- Large retail/reception space with an open area, 5 offices, storage, and restrooms
- Large Fenced Yard Space
- If more warehouse space is needed, there is a 30,000 SF warehouse next door that can also be leased