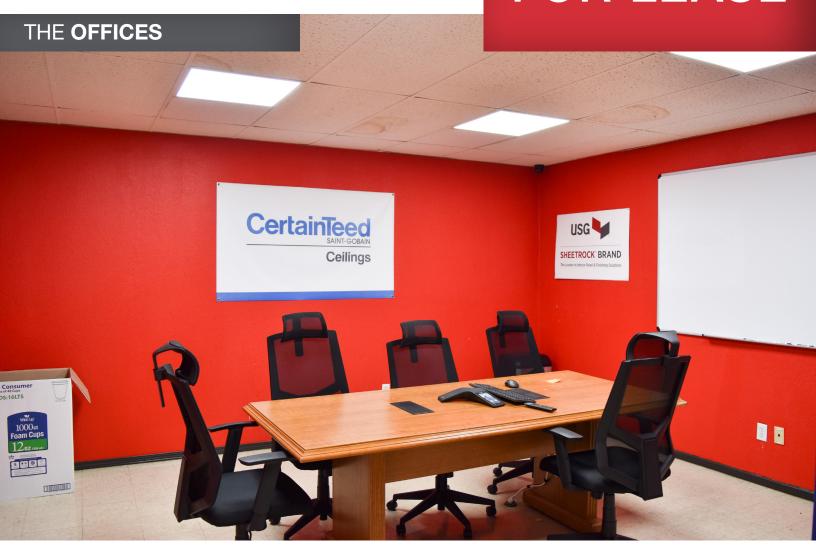

- Freestanding Warehouse with 20' eave height, 40' roof height, and grade level doors. A small portion of the warehouse is climate controlled.
- Large retail/reception space with an open area, 5 offices, storage, and restrooms
- Large Fenced Yard Space
- If more warehouse space is needed, there is a 30,000 SF warehouse next door that can also be leased