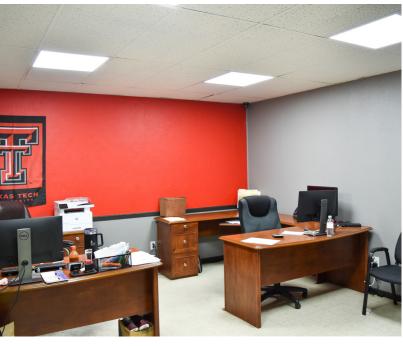

- Freestanding Warehouse with 20' eave height, 40' roof height, and grade level doors. A small portion of the warehouse is climate controlled.
- Large retail/reception space with an open area, 5 offices, storage, and restrooms
- Large Fenced Yard Space
- If more warehouse space is needed, there is a 30,000 SF warehouse next door that can also be leased