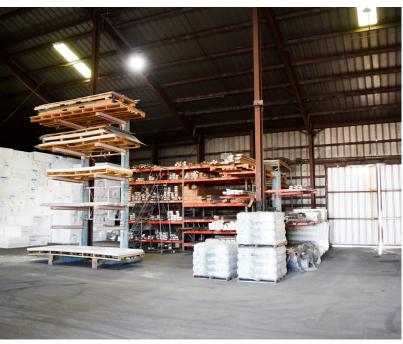

#### Property Features

This industrial facility is located directly on E. 50th street, a main arterial road in Lubbock. The property features expansive warehouse, office and retail space with a fenced yard making this a great opportunity for a wide variety of users.

- Freestanding Warehouse with 20' eave height, 40' roof height, and grade level doors. A small portion of the warehouse is climate controlled.
- Large retail/reception space with an open area, 5 offices, storage, and restrooms
- Large Fenced Yard Space
- If more warehouse space is needed, there is a 30,000 SF warehouse next door that can also be leased