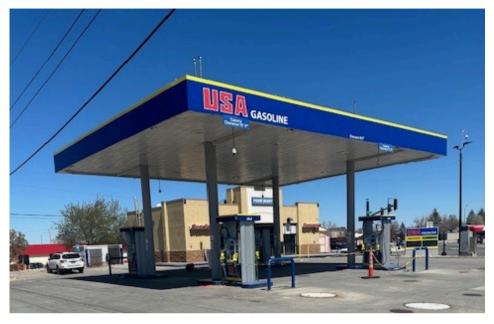

## PROPERTY HIGHLIGHTS

The property features approximately 1,980 approx. square feet of ground floor space on 0.37 acres of land. The property is situated on Casper's westside, at the bustling intersection of Poplar Street and CY Avenue, adjacent to Albertsons Supermarket and across from Walgreens Drugstore. The property comprises a retail/convenience store/gas station with eight island pumps. Built in 2003, it is of newer construction and is surrounded by a mix of retail outlets, fast-food chains, grocers, mixed retail establishments, and housing developments.

• Building Size: 1,980 SF (Approx.)

Year Built: 2003

· Land: 0.37 acres

• 8 fuel stations

• Building: 37 x 55 feet (Approx.)

• Cooler Size: 35 x 9 ½ feet (Approx.)

Electrical Capacity: 250 amps 3 phase

Chuck Hawley • 307-259-1315 • chuckhawley@msn.com • cornerstonere.com