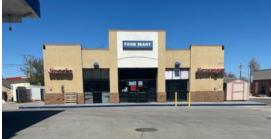

## PROPERTY HIGHLIGHTS

The property features approximately 1,980 approx. square feet of ground floor space on 0.37 acres of land. The property is situated on Casper's westside, at the bustling intersection of Poplar Street and CY Avenue, adjacent to Albertsons Supermarket and across from Walgreens Drugstore. The property comprises a retail/convenience store/gas station with eight island pumps. Built in 2003, it is of newer construction and is surrounded by a mix of retail outlets, fast-food chains, grocers, mixed retail establishments, and housing developments.

• Building Size: 1,980 SF (Approx.)

Year Built: 2003

· Land: 0.37 acres

• 8 fuel stations

• Building: 37 x 55 feet (Approx.)

• Cooler Size: 35 x 9 ½ feet (Approx.)

Electrical Capacity: 250 amps 3 phase

Chuck Hawley • 307-259-1315 • chuckhawley@msn.com • cornerstonere.com