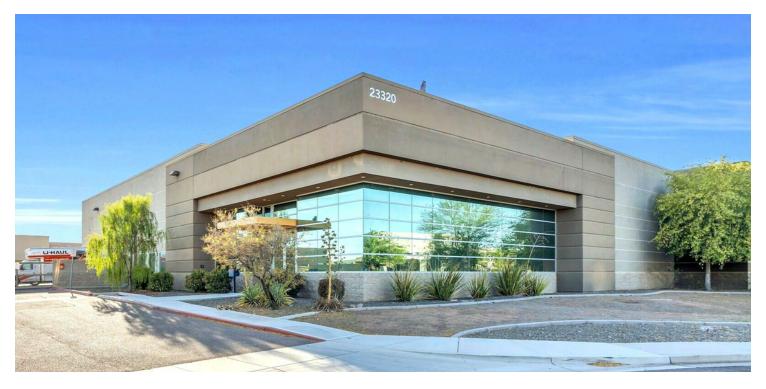

# STRATEGIC NORTH PHOENIX LOCATION

23320 North 18th Drive, Phoenix, AZ 85086

#### PROPERTY DESCRIPTION

Multi-purpose industrial condo is situated close to freeways and boasts a spacious warehouse and inviting, open office area. The warehouse is equipped with sprinklers, insulated roof, two 14 ft grade level roll up doors and even some natural light. There are sixteen parking spaces in the gated yard and room to spare. Light, bright offices with kitchenette, 10 ft ceilings and LED lighting making it attractive to both your clients and employees. Deer Valley Airport is close by and Taiwan Semiconductor Manufacturing Company is under 15 minutes away.