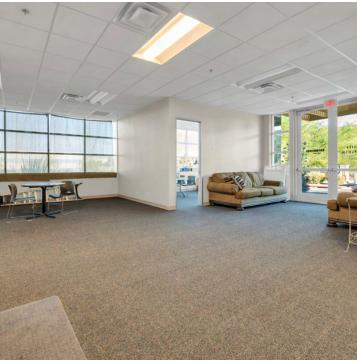

#### PROPERTY DESCRIPTION

Multi-purpose industrial condo is situated close to freeways and boasts a spacious warehouse and inviting, open office area. The warehouse is equipped with sprinklers, insulated roof, two 14 ft grade level roll up doors and even some natural light. There are sixteen parking spaces in the gated yard and room to spare. Light, bright offices with kitchenette, 10 ft ceilings and LED lighting making it attractive to both your clients and employees. Deer Valley Airport is close by and Taiwan Semiconductor Manufacturing Company is under 15 minutes away.

#### PROPERTY HIGHLIGHTS

- · Close to mega project TSMC
- · Large gated yard and two roll up doors
- · Light, bright offices with kitchenette
- · Office approx. 10/90 warehouse evap cooled
- A mile from I-17, easy access to Loops 101 & 303