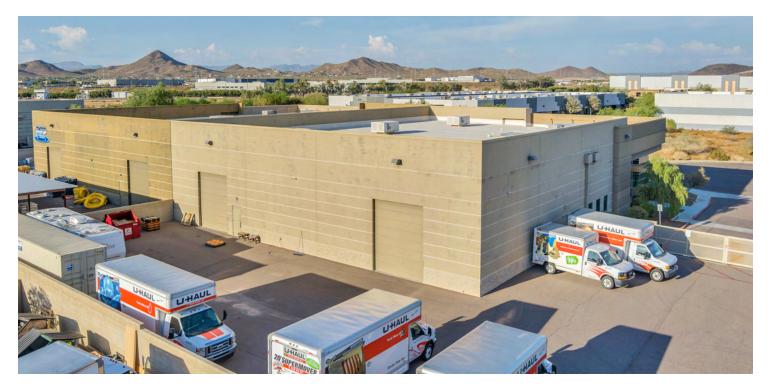

#### PROPERTY DESCRIPTION

Multi-purpose industrial condo is situated close to freeways and boasts a spacious warehouse and inviting, open office area. The warehouse is equipped with sprinklers, insulated roof, two 14 ft grade level roll up doors and even some natural light. There are sixteen parking spaces in the gated yard and room to spare. Light, bright offices with kitchenette, 10 ft ceilings and LED lighting making it attractive to both your clients and employees. Deer Valley Airport is close by and Taiwan Semiconductor Manufacturing Company is under 15 minutes away.

#### PROPERTY HIGHLIGHTS

- · Close to mega project TSMC
- · Large gated yard and two roll up doors
- · Light, bright offices with kitchenette
- · Office approx. 10/90 warehouse evap cooled
- A mile from I-17, easy access to Loops 101 & 303