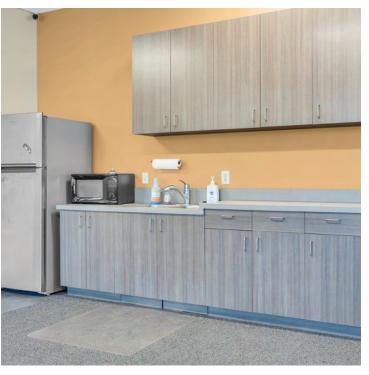

#### PROPERTY DESCRIPTION

Multi-purpose industrial condo is situated close to freeways and boasts a spacious warehouse and inviting, open office area. The warehouse is equipped with sprinklers, insulated roof, two 14 ft grade level roll up doors and even some natural light. There are sixteen parking spaces in the gated yard and room to spare. Light, bright offices with kitchenette, 10 ft ceilings and LED lighting making it attractive to both your clients and employees. Deer Valley Airport is close by and Taiwan Semiconductor Manufacturing Company is under 15 minutes away.

#### PROPERTY HIGHLIGHTS

- · Close to mega project TSMC
- · Large gated yard and two roll up doors
- · Light, bright offices with kitchenette
- · Office approx. 10/90 warehouse evap cooled
- A mile from I-17, easy access to Loops 101 & 303