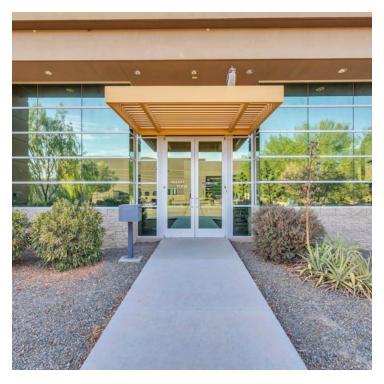

#### PROPERTY DESCRIPTION

Multi-purpose industrial condo is situated close to freeways and boasts a spacious warehouse and inviting, open office area. The warehouse is equipped with sprinklers, insulated roof, two 14 ft grade level roll up doors and even some natural light. There are sixteen parking spaces in the gated yard and room to spare. Light, bright offices with kitchenette, 10 ft ceilings and LED lighting making it attractive to both your clients and employees. Deer Valley Airport is close by and Taiwan Semiconductor Manufacturing Company is under 15 minutes away.