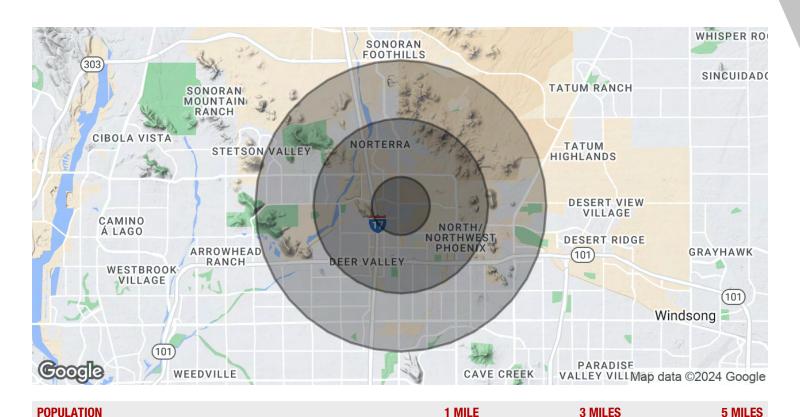

| OFFERING SUMMARY |                |
|------------------|----------------|
| Lease Rate:      | \$19/SF/YR NNN |
| Available SF:    | 11,533 SF      |
| Lot Size:        | 0.74 Acres     |

| DEMOGRAPHICS      | 1 MILE    | 3 MILES   | 5 MILES   |
|-------------------|-----------|-----------|-----------|
| Total Households  | 1,569     | 26,250    | 86,431    |
| Total Population  | 3,173     | 65,332    | 215,711   |
| Average HH Income | \$108,130 | \$111,713 | \$113,553 |

# STRATEGIC NORTH PHOENIX LOCATION

23320 North 18th Drive, Phoenix, AZ 85086

|                                         | · ···     | ·         | ·         |
|-----------------------------------------|-----------|-----------|-----------|
| Total Population                        | 3,173     | 65,332    | 215,711   |
| Average Age                             | 35        | 38        | 39        |
| Average Age (Male)                      | 34        | 37        | 38        |
| Average Age (Female)                    | 36        | 39        | 40        |
|                                         |           |           |           |
| HOUSEHOLDS & INCOME                     | 1 MILE    | 3 MILES   | 5 MILES   |
| Total Households                        | 1,569     | 26,250    | 86,431    |
| # of Persons per HH                     | 2         | 2.5       | 2.5       |
| Average HH Income                       | \$108,130 | \$111,713 | \$113,553 |
| Average House Value                     | \$478,461 | \$401,189 | \$448,049 |
| Demographics data derived from AlphaMap |           |           |           |