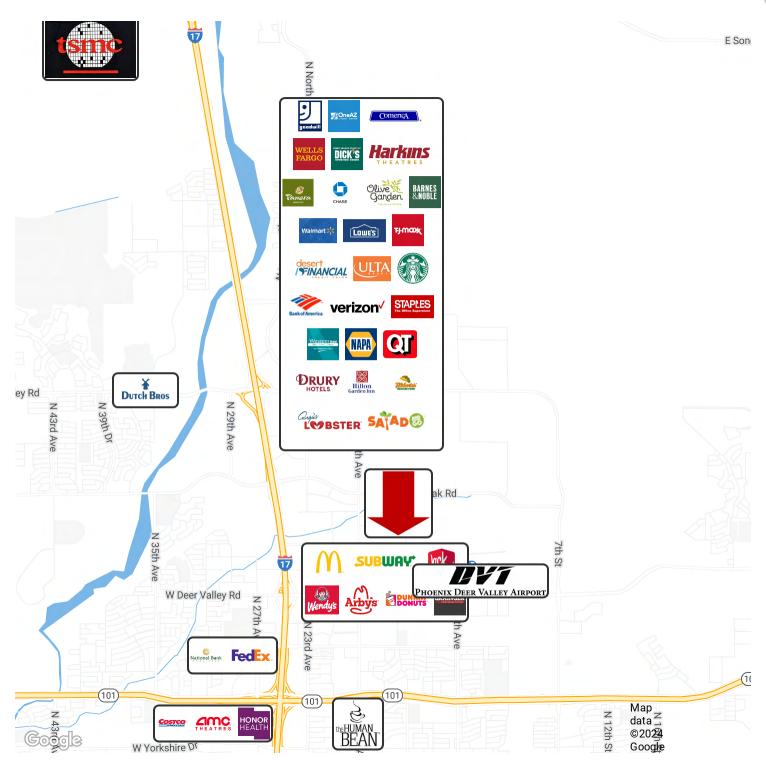

#### **LOCATION DESCRIPTION**

Great north Phoenix area location close to I-17 and Loops 101 and 303. Major multi-national employers have landed in the district in recent years and the strong greater Phoenix economy continues to attract development dollars. Hotels and restaurants nearby make this a great place to do business.