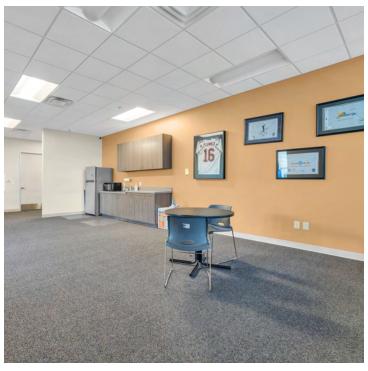

#### PROPERTY DESCRIPTION

Multi-purpose industrial condo is situated close to freeways and boasts a spacious warehouse and inviting, open office area. The warehouse is equipped with sprinklers, insulated roof, two 14 ft grade level roll up doors and even some natural light. There are sixteen parking spaces in the gated yard and room to spare. Light, bright offices with kitchenette, 10 ft ceilings and LED lighting making it attractive to both your clients and employees. Deer Valley Airport is close by and Taiwan Semiconductor Manufacturing Company is under 15 minutes away.

#### PROPERTY HIGHLIGHTS

- · Close to mega project TSMC
- · Large gated yard and two roll up doors
- · Light, bright offices with kitchenette
- · Office approx. 10/90 warehouse evap cooled
- A mile from I-17, easy access to Loops 101 & 303