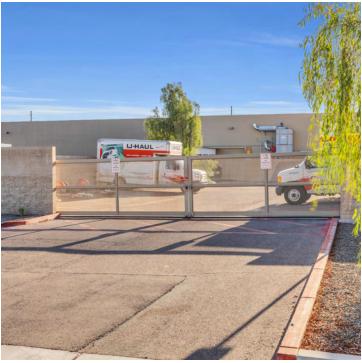

#### PROPERTY DESCRIPTION

Multi-purpose industrial condo is situated close to freeways and boasts a spacious warehouse and inviting, open office area. The warehouse is equipped with sprinklers, insulated roof, two 14 ft grade level roll up doors and even some natural light. There are sixteen parking spaces in the gated yard and room to spare. Light, bright offices with kitchenette, 10 ft ceilings and LED lighting making it attractive to both your clients and employees. Deer Valley Airport is close by and Taiwan Semiconductor Manufacturing Company is under 15 minutes away.

#### PROPERTY HIGHLIGHTS

- · Close to mega project TSMC
- · Large gated yard and two roll up doors
- · Light, bright offices with kitchenette
- · Office approx. 10/90 warehouse evap cooled
- A mile from I-17, easy access to Loops 101 & 303