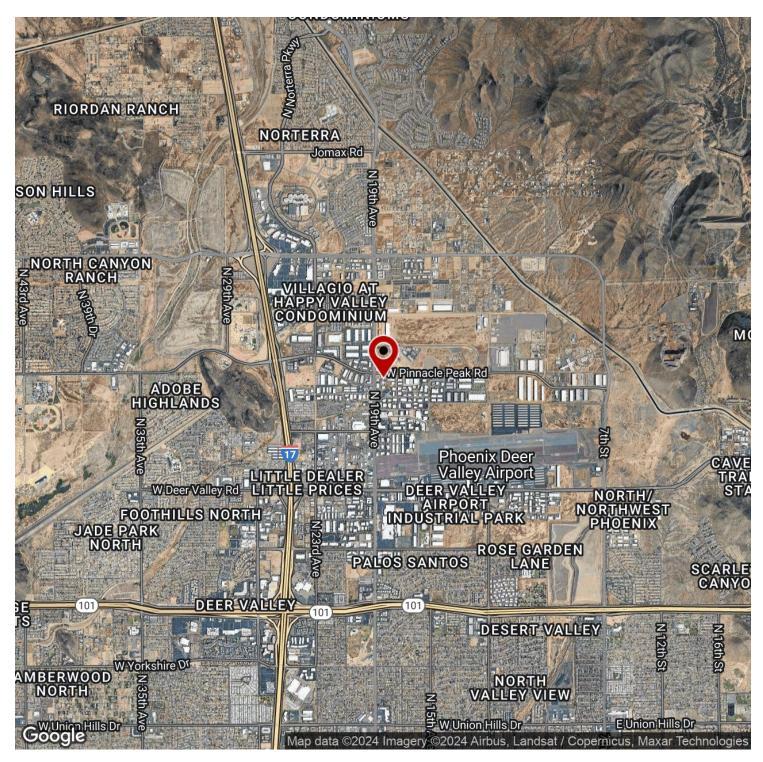

# STRATEGIC NORTH PHOENIX LOCATION

23320 North 18th Drive, Phoenix, AZ 85086

#### **LOCATION DESCRIPTION**

Great north Phoenix area location close to I-17 and Loops 101 and 303. Major multi-national employers have landed in the district in recent years and the strong greater Phoenix economy continues to attract development dollars. Hotels and restaurants nearby make this a great place to do business.