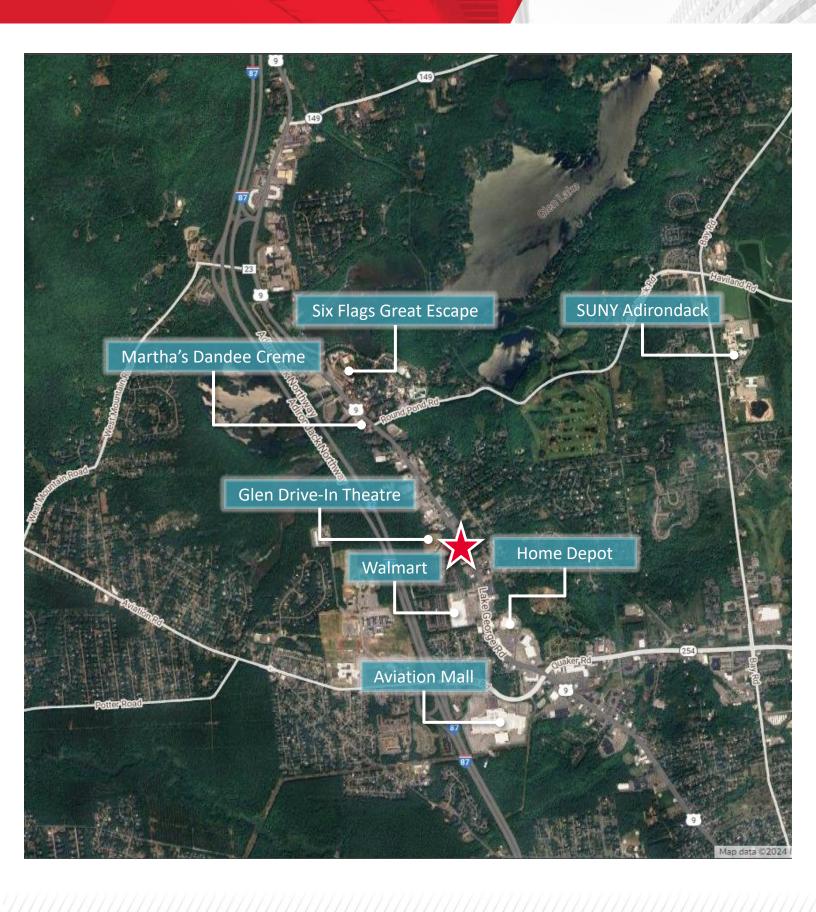

#### **Property Highlights**

Mount Royal Plaza is a Retail Strip Plaza located along highly trafficked US Route 9. Thrive alongside a diverse array of established businesses in this dynamic shopping hub.

- · Multiple suites available
- · Highly Visible along Route 9
- · Easy Access to I-87 Adirondack Northway
- Tenants include Saratoga Hospital Urgent Care, Miracle Ear, Crave Pizza, Fit City, Capital Off Track Betting, Serendipity Tattoo & Piercing, Armed Forces Career Center, Kim and T Nails, Seela Yoga and more