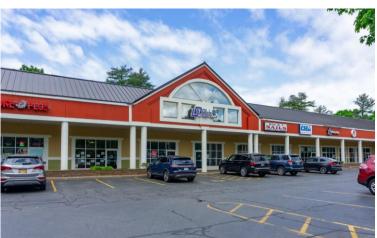

#### **Property Highlights**

Mount Royal Plaza is a Retail Strip Plaza located along highly trafficked US Route 9. Thrive alongside a diverse array of established businesses in this dynamic shopping hub.

- · Multiple suites available
- · Highly Visible along Route 9
- · Easy Access to I-87 Adirondack Northway
- Tenants include Saratoga Hospital Urgent Care, Miracle Ear, Crave Pizza, Fit City, Capital Off Track Betting, Serendipity Tattoo & Piercing, Armed Forces Career Center, Kim and T Nails, Seela Yoga and more