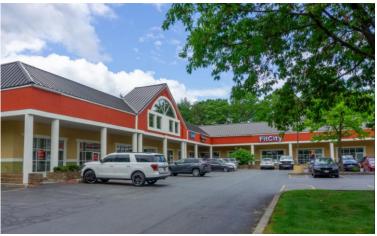

#### **Property Highlights**

Mount Royal Plaza is a Retail Strip Plaza located along highly trafficked US Route 9. Thrive alongside a diverse array of established businesses in this dynamic shopping hub.

- · Multiple suites available
- · Highly Visible along Route 9
- · Easy Access to I-87 Adirondack Northway
- Tenants include Saratoga Hospital Urgent Care, Miracle Ear, Crave Pizza, Fit City, Capital Off Track Betting, Serendipity Tattoo & Piercing, Armed Forces Career Center, Kim and T Nails, Seela Yoga and more