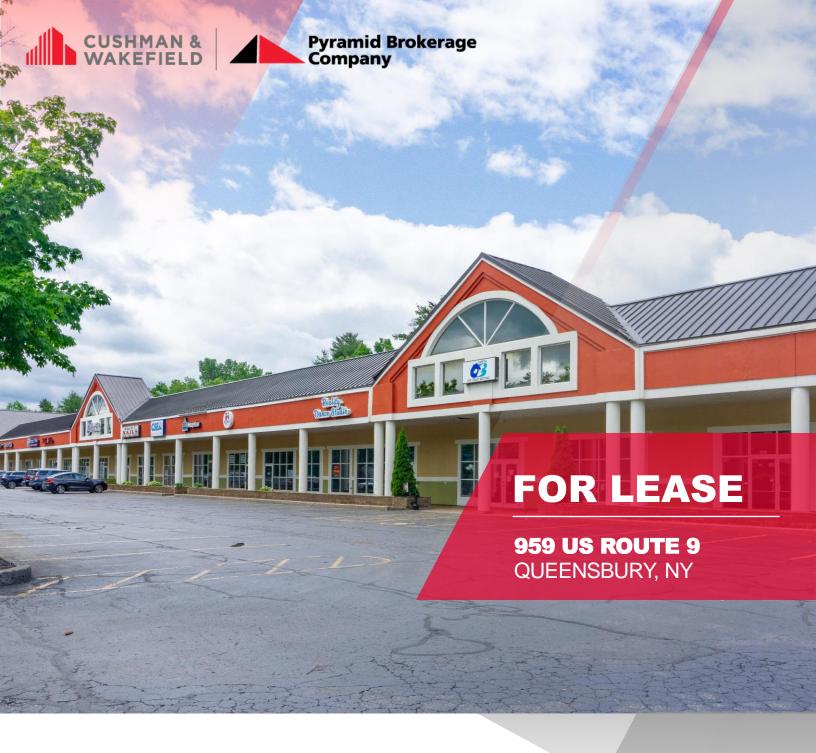

#### **Property Highlights**

Mount Royal Plaza is a Retail Strip Plaza located along highly trafficked US Route 9. Thrive alongside a diverse array of established businesses in this dynamic shopping hub.

- · Multiple suites available
- · Highly Visible along Route 9
- · Easy Access to I-87 Adirondack Northway
- Tenants include Saratoga Hospital Urgent Care, Miracle Ear, Crave Pizza, Fit City, Capital Off Track Betting, Serendipity Tattoo & Piercing, Armed Forces Career Center, Kim and T Nails, Seela Yoga and more