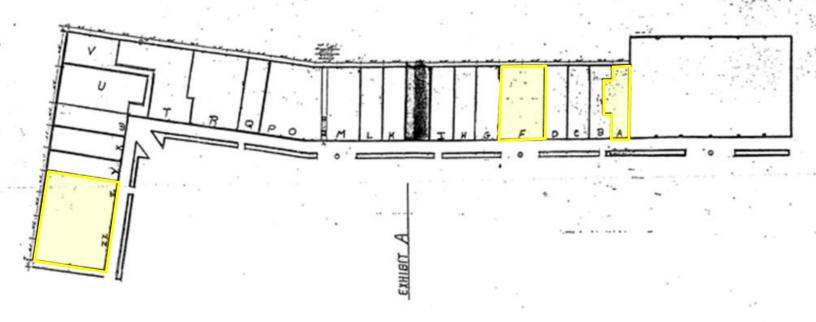

14,618± SF

RETAIL SPACES AVAILABLE APRIL L. MCFEE
Associate Real Estate Broker
41 518 810 6622
amcfee@pyramidbrokerage.com

ADAM FIELD Associate Real Estate Broker +1 518 669 9930 afield@pyramidbrokerage.com

# 14,618± SF

- · Multiple suites available
- · Highly Visible along Route 9
- · Easy Access to I-87 Adirondack Northway
- Tenants include Saratoga Hospital Urgent Care, Miracle Ear, Crave Pizza, Fit City, Capital Off Track Betting, Serendipity Tattoo & Piercing, Armed Forces Career Center, Kim and T Nails, Seela Yoga and more

**Fire Protection** 

 Available SF
 14,618± SF
 Floors
 2

959 US Route 9,

ConstructionBrickZoningNeighborhood

Shopping/Strip Center

Dry Sprinklers

**Land Area** 5.13± acres **Floor** Concrete

Stores 26 Lighting LED