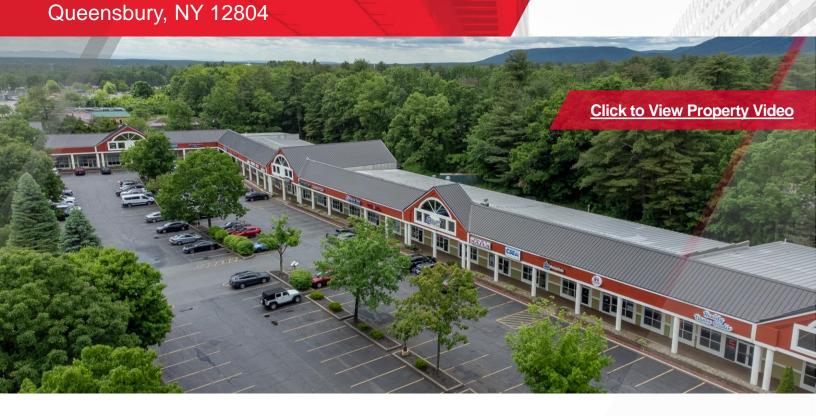

#### **Property Highlights**

Mount Royal Plaza is a Retail Strip Plaza located along highly trafficked US Route 9. Thrive alongside a diverse array of established businesses in this dynamic shopping hub.

- · Multiple suites available
- · Highly Visible along Route 9
- · Easy Access to I-87 Adirondack Northway
- Tenants include Saratoga Hospital Urgent Care, Miracle Ear, Crave Pizza, Fit City, Capital Off Track Betting, Serendipity Tattoo & Piercing, Armed Forces Career Center, Kim and T Nails, Seela Yoga and more