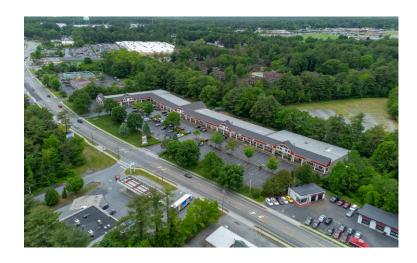

#### **Property Highlights**

Mount Royal Plaza is a Retail Strip Plaza located along highly trafficked US Route 9. Thrive alongside a diverse array of established businesses in this dynamic shopping hub.

| Traffic Counts |             |
|----------------|-------------|
| Route 9        | 12,325 AADT |
| Quaker Rd      | 22,973 AADT |
| Source:        | NYS DOT     |