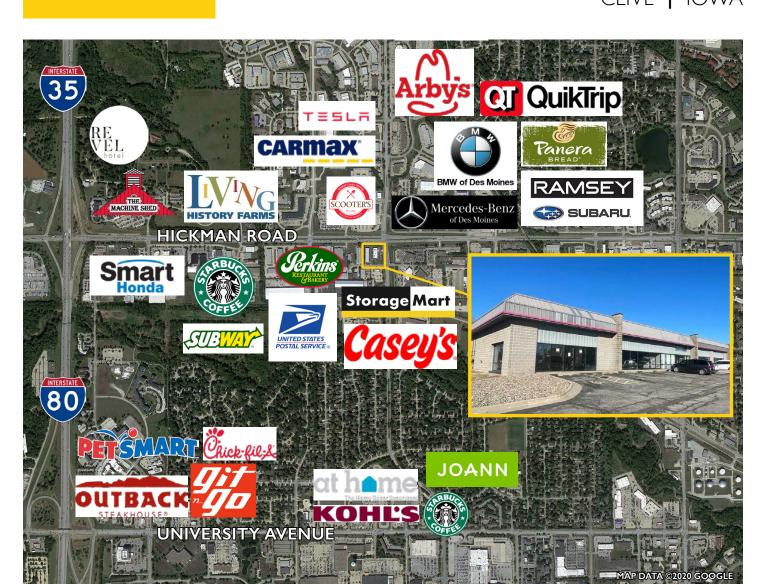

# 10095 Hickman Court

# **PROPERTY FEATURES:**

- For Lease: \$12.50/SF/NNN
- Size: 1,950 square feet available
- Centrally located within the metro and has easy access to I80/35
- 16' clear height

- Buildout: 75% warehouse and 25% office
- · Heated warehouse with overhead door
- Building signage and monument signage available
- End-cap unit