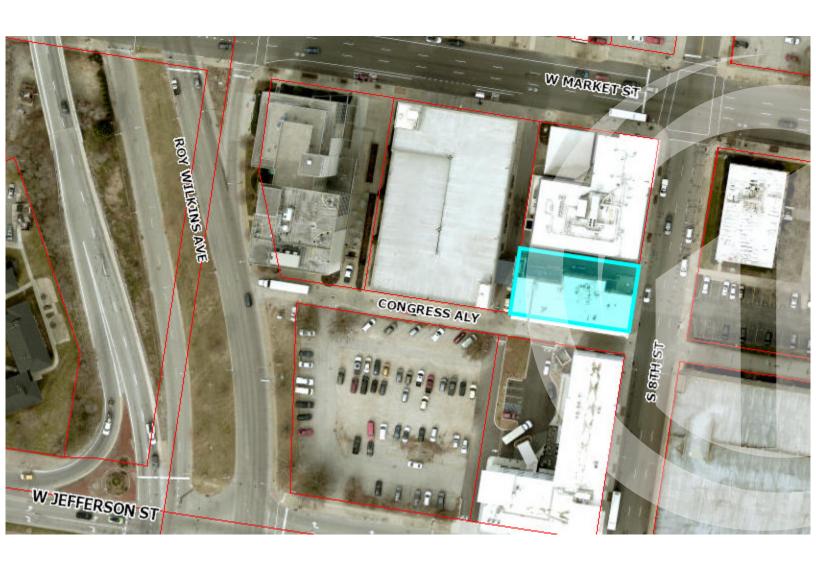

## **Property Location**

214 S 8th Street is situated in the heart of downtown Louisville, Kentucky, within the central business district. This area is characterized by a mix of commercial, residential, and cultural establishments. The neighborhood boasts a variety of restaurants, shops, and entertainment venues, reflecting Louisville's rich history and vibrant urban life.

Notable nearby attractions include the Kentucky International Convention Center, the Muhammad Ali Center, and the Louisville Slugger Museum & Factory. The area is well-connected by public transportation and is pedestrian-friendly, making it convenient for both residents and visitors to explore the city's offerings.