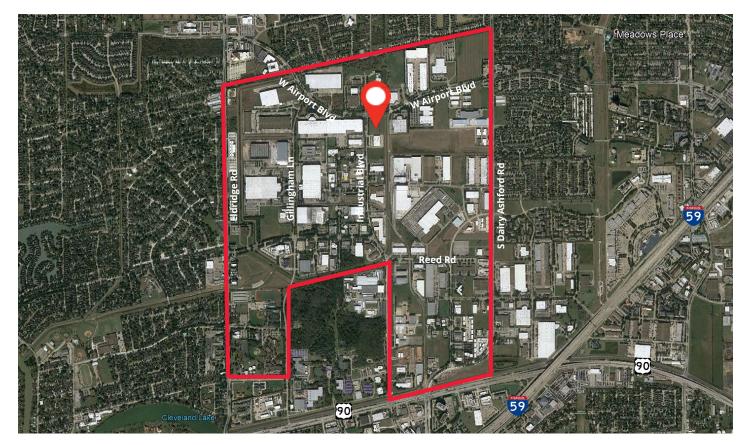

Sugar Land Business Park Location

**Rear Loading Area** 

Sugar Land Business Park

3

### Aerial view of rear loading area