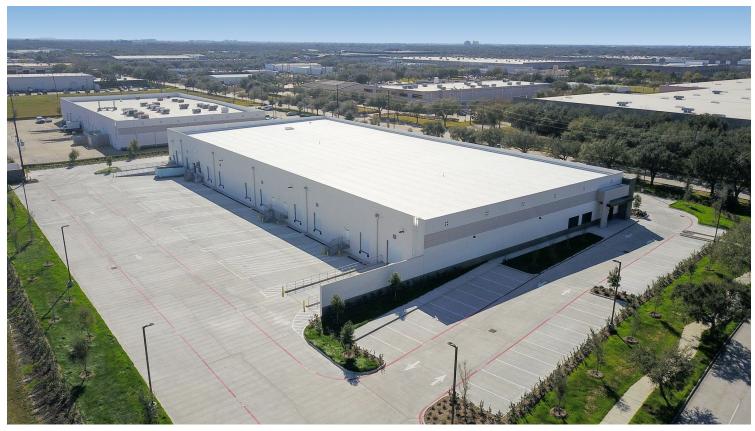

# West Industrial Place - Location

Located in the 1,000-acre deed-restricted Sugar Land Business Park, West Industrial Place offers a premier location as well as great access to US 90A, US 59, State Highway 6, and Beltway 8.

Sugar Land Business Park Location

**Rear Loading Area** 

Sugar Land Business Park

3