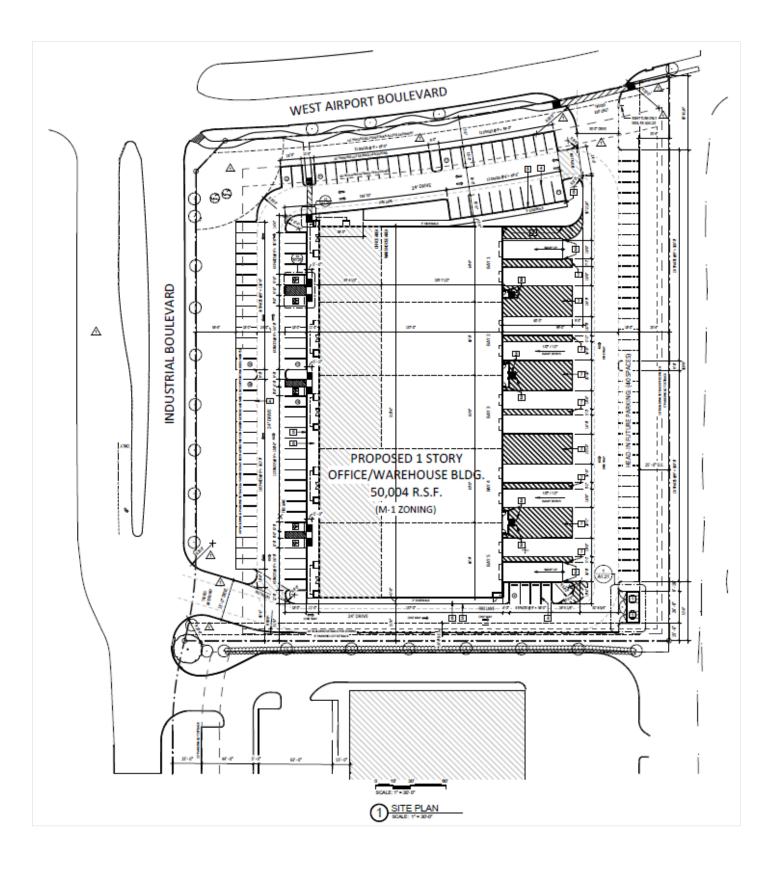

### **Building Amenities**

- Newly-constructed 50,004-RSF warehouse on 4.16 acres
- 20,000 SF available that can be divided into two 10,000 SF spaces
- 8' x 10' steel, motorized roll-up doors
- Grade-level and dockhigh doors
- 18'- 21' clearance height
- Ample surface parking

# West Industrial Place – Space Availability

20,000 SF available that can be divided into two 10,000 SF spaces