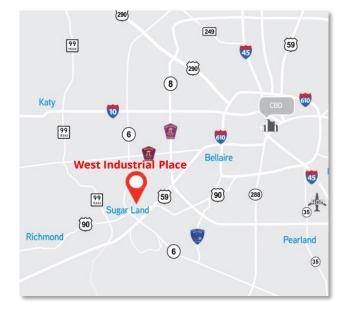

# West Industrial Place - Location

Located in the 1,000-acre deed-restricted Sugar Land Business Park, West Industrial Place offers a premier location as well as great access to US 90A, US 59, State Highway 6, and Beltway 8.

 Located in deedrestricted Sugar Land Business Park

1

11

- Convenient access to US Highway 90A, Highway 59, State Highway 6, Beltway 8
- Ideal for warehouse, light manufacturing
- Allowance for office construction
- **Lease rate:** Contact Broker for Pricing