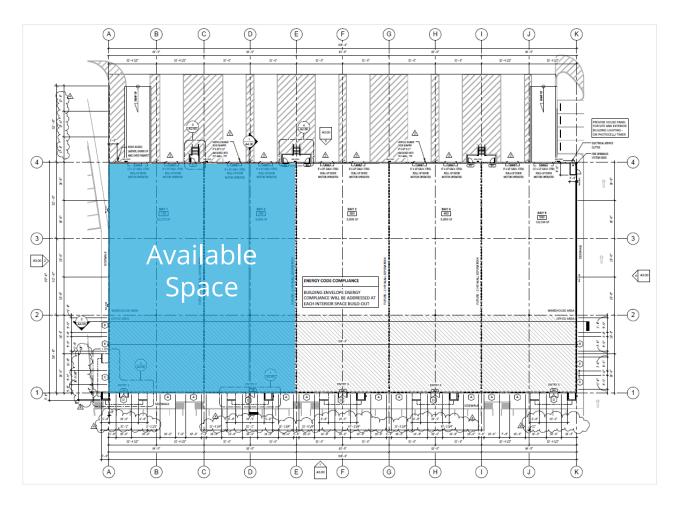

# West Industrial Place – Space Availability

20,000 SF available that can be divided into two 10,000 SF spaces

### **Building Amenities**

- Newly-constructed 50,004-RSF warehouse on 4.16 acres
- 20,000 SF available that can be divided into two 10,000 SF spaces
- 8' x 10' steel, motorized roll-up doors
- Grade-level and dockhigh doors
- 18'- 21' clearance height
- Ample surface parking