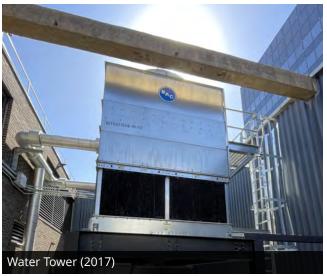

# **HVAC & Mechanical**

Baltimore, MD

Gilbert R. Trout
Investment Real Estate

0

O: 443.921.9332

 $\boxtimes$ 

gtrout@troutdaniel.com

www.troutdaniel.com

**ROOF**: The building contains 3 roof sections consisting of the main roof with a builtup roofing with a gravel surface and lower roofs consisting of a mechanically fastened rubber membrane roof.

**HVAC**: Heating is provided via 2 gas-fired, hot water boilers, and cooling via chilled water. There are 4 air handling units, which feed heating and cooling to floormounted ductwork for all units.