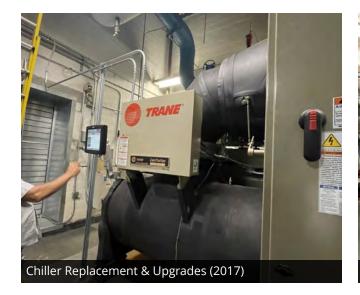

# **HVAC & Mechanical**

Baltimore, MD

Gilbert R. Trout
Investment Real Estate

0

O: 443.921.9332

 $\boxtimes$ 

gtrout@troutdaniel.com

www.troutdaniel.com

**ROOF**: The building contains 3 roof sections consisting of the main roof with a builtup roofing with a gravel surface and lower roofs consisting of a mechanically fastened rubber membrane roof.

**HVAC**: Heating is provided via 2 gas-fired, hot water boilers, and cooling via chilled water. There are 4 air handling units, which feed heating and cooling to floormounted ductwork for all units.