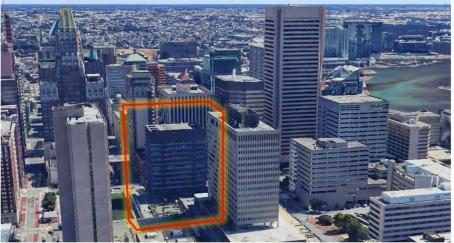

### **Strategic Location**

In the heart of B'more's CBD, The Sun Life is a short jaunt to the Inner Harbor, CFG Arena, Camden Yards, hospitals, restaurants, bars, transportation and basically anything fun or convenient you can think of.