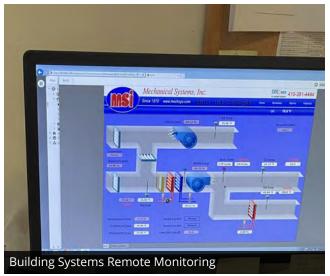

# **HVAC & Mechanical**

Baltimore, MD

Gilbert R. Trout
Investment Real Estate

0

O: 443.921.9332

 $\boxtimes$ 

gtrout@troutdaniel.com

www.troutdaniel.com

**ROOF**: The building contains 3 roof sections consisting of the main roof with a builtup roofing with a gravel surface and lower roofs consisting of a mechanically fastened rubber membrane roof.

**HVAC**: Heating is provided via 2 gas-fired, hot water boilers, and cooling via chilled water. There are 4 air handling units, which feed heating and cooling to floormounted ductwork for all units.