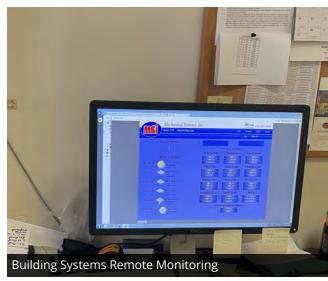

# **HVAC & Mechanical**

Baltimore, MD

Gilbert R. Trout
Investment Real Estate

0

O: 443.921.9332

 $\boxtimes$ 

gtrout@troutdaniel.com

www.troutdaniel.com

**ROOF**: The building contains 3 roof sections consisting of the main roof with a builtup roofing with a gravel surface and lower roofs consisting of a mechanically fastened rubber membrane roof.

**HVAC**: Heating is provided via 2 gas-fired, hot water boilers, and cooling via chilled water. There are 4 air handling units, which feed heating and cooling to floormounted ductwork for all units.