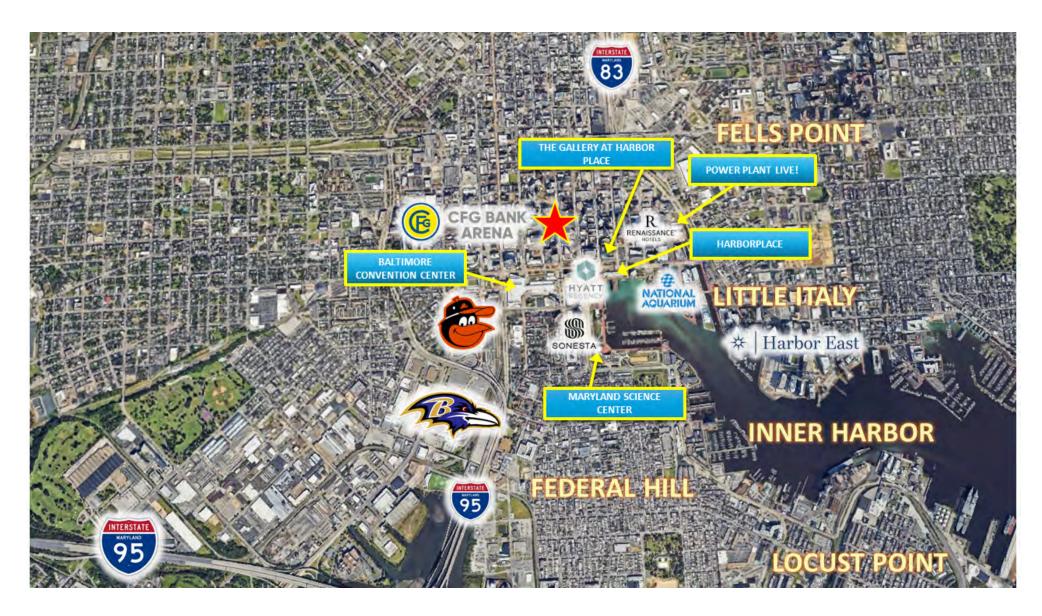

The Sun Life is located a block from Baltimore's Inner Harbor and CFG Arena, and a short stroll from Camden Yards, hospitals, retail, restaurants and more. Amenities include an on-site deli, a concierge, renovated elevators, lobbies and bathrooms; a 137-car below-grade parking garage, and floor-to-ceiling windows. Current ownership have invested over \$7M into the building.

Gilbert R. Trout
Investment Real Estate

0: 443.921.9332

gtrout@troutdaniel.com www.troutdaniel.com

M&T Stadium

Harbor Place

Power Plant!

Baltimore Convention Center

Harbor East

### **Strategic Location**

In the heart of B'more's CBD, The Sun Life is a short jaunt to the Inner Harbor, CFG Arena, Camden Yards, hospitals, restaurants, bars, transportation and basically anything fun or convenient you can think of.