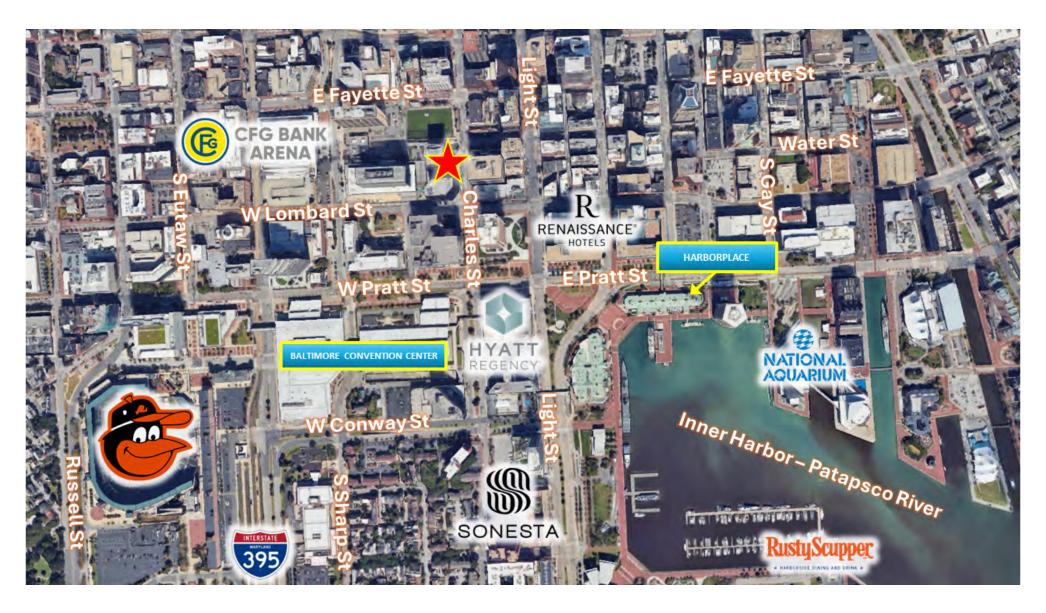

The Sun Life is located a block from Baltimore's Inner Harbor and CFG Arena, and a short stroll from Camden Yards, hospitals, retail, restaurants and more. Amenities include an on-site deli, a concierge, renovated elevators, lobbies and bathrooms; a 137-car below-grade parking garage, and floor-to-ceiling windows. Current ownership have invested over \$7M into the building.

### **Strategic Location**

In the heart of B'more's CBD, The Sun Life is a short jaunt to the Inner Harbor, CFG Arena, Camden Yards, hospitals, restaurants, bars, transportation and basically anything fun or convenient you can think of.