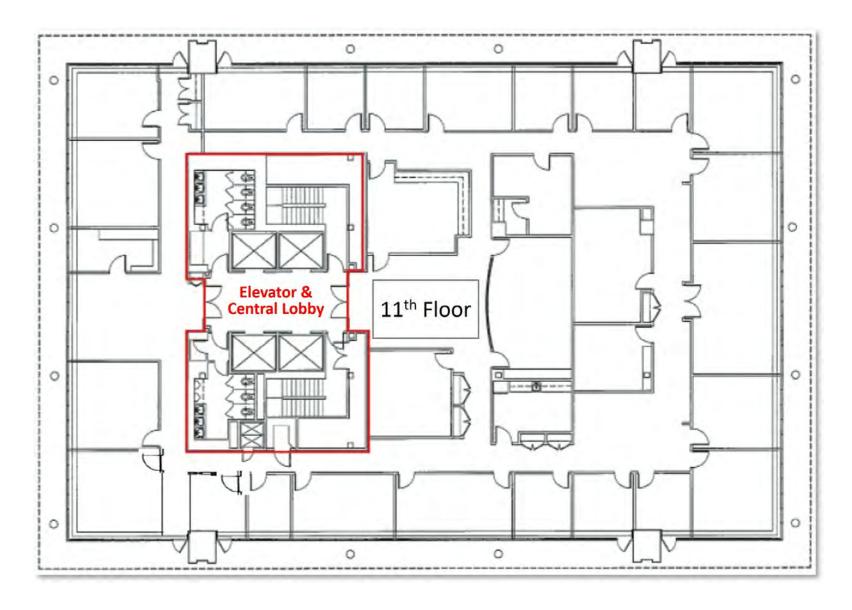

# Floor x Floor Flexibility

With floor to ceiling windows, open 11K SF floor plates and a 2-level parking garage, this is a conversion in waiting.

Or...add a restaurant headliner in the all-glass jewel box lobby, consolidate several floors of office and convert the top

#### **BUILDING & UTILITIES**

**INTERIOR**: The 12-story office tower improved with a central core and a glass enclosed first floor lobby, improved with a two-level subterranean garage. Upper level floorplates are designed for single or multi-tenant configuration and are designed with a central core and perimeter office space. The central core includes elevators, staircase, lobby, common area hallways, two restrooms, and mechanical rooms.