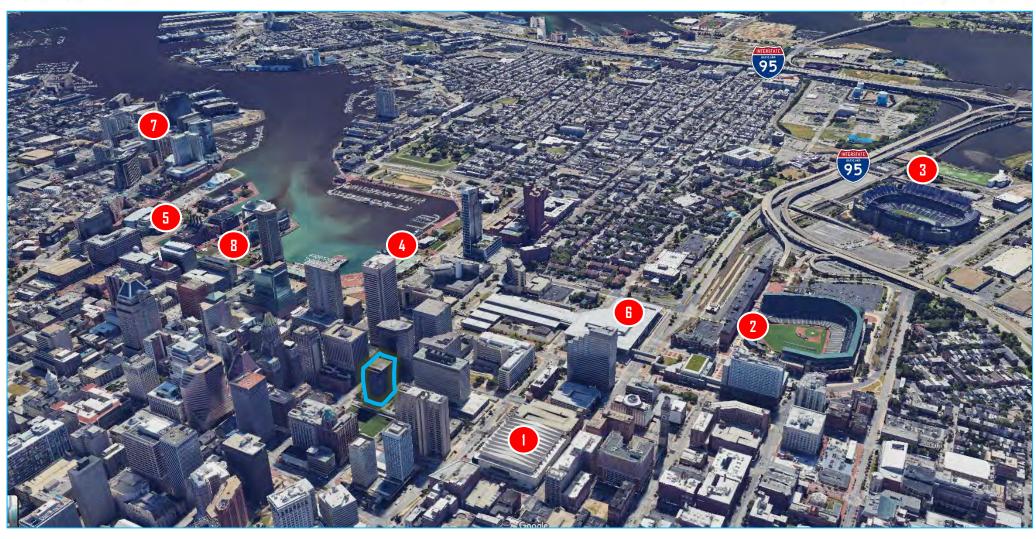

The Sun Life is located a block from Baltimore's Inner Harbor and CFG Arena, and a short stroll from Camden Yards, hospitals, retail, restaurants and more. Amenities include an on-site deli, a concierge, renovated elevators, lobbies and bathrooms; a 137-car below-grade parking garage, and floor-to-ceiling windows. Current ownership have invested over \$7M into the building.

### **Strategic Location**

In the heart of B'more's CBD, The Sun Life is a short jaunt to the Inner Harbor, CFG Arena, Camden Yards, hospitals, restaurants, bars, transportation and basically anything fun or convenient you can think of.

# **Nearby Conversions**