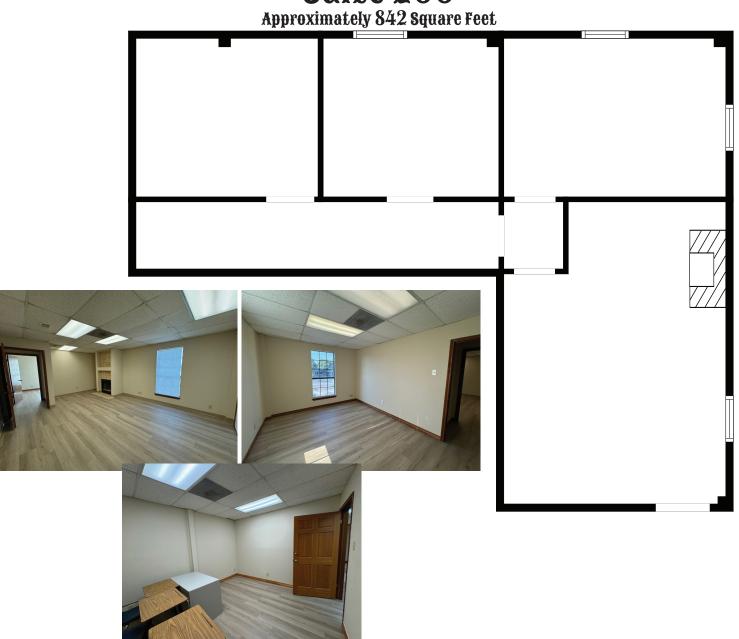

Suite 200

Suite 230
Approximately 2,247 square Feet

Suite 230
Approximately 2,247 Square Feet

8209 Roughrider, Windcrest, Texas 78239

professionally managed and leased by