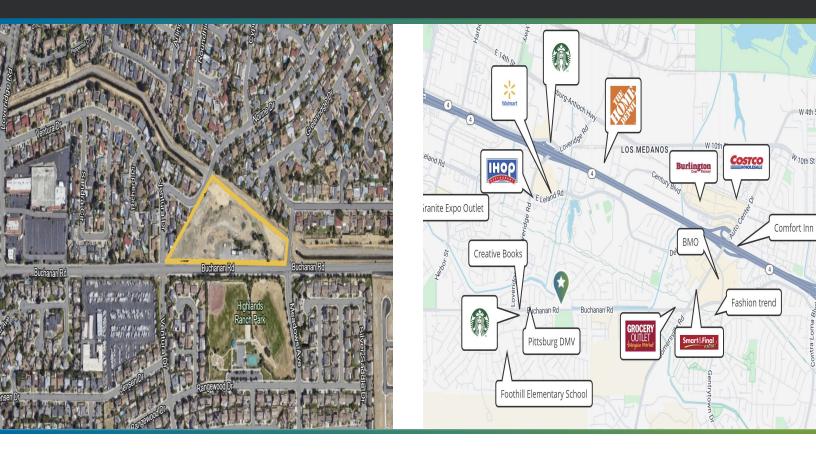

## **Property Description**

5 acres located near big box retail, Highland Square, restaurants, and shopping. Potential zone uses include residential, QSR's, Gas, Hotels, Restaurants, Equipment Rentals, and more. All users will benefit from the large daytime and nighttime population. There are many business professionals traveling to the area. 5-acre lot with very large frontage on the main Buchanan Road. 3.5 +/- acres are flat. Past uses include two retail building showrooms 1000 sq ft. Formerly Highland Rock City & Garden Center. RS-6, and NC zoning.

## **Property Highlights**

- 5 acres for sale.
- High growth area with multiple developments proposed.
- RS-6, and NC zoning.
- The project has been approved for a Gas Station, C store, and car wash.