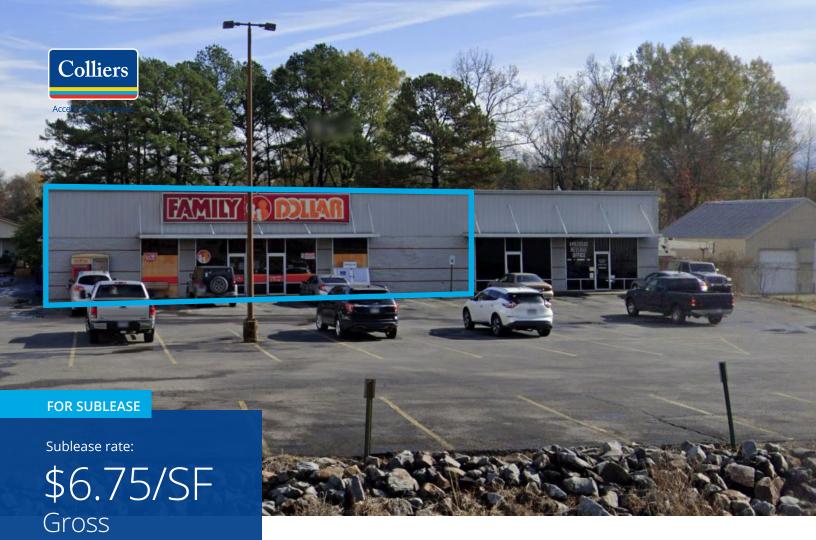

# Large Retail Space

For sublease: 416 S Fourche Avenue, Perryville, AR

### **Features**

• Available space: +/- 8,200 SF

• +/- 1.0 acre

• Sublease rate: \$6.75/SF, Gross

Lease expiration date: 12/31/2024

· Co-tenant: Arkansas Revenue Office

Pylon signange available

1 Allied Drive, Suite 1500 Little Rock, AR 72202 P: +1 501 372 6161 F: +1 501 372 0671