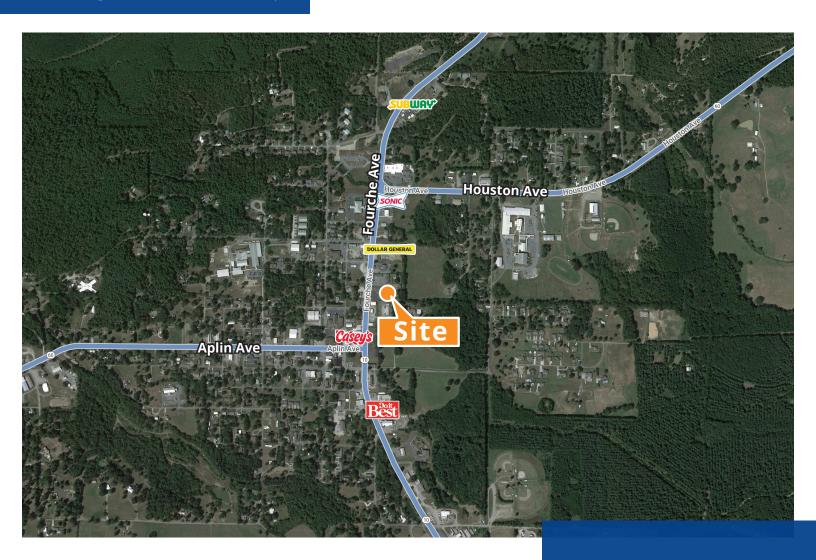

### **Contact us:**

### **Graham Gordon**

+1 501 978 6503 graham.gordon@colliers.com

### **Nathan Monan**

+1 501 850 0710 nathan.monan@colliers.com

# Large Retail Space

For sublease: 416 S Fourche Avenue, Perryville, AR

### **Features**

• Available space: +/- 8,200 SF

• +/- 1.0 acre

• Sublease rate: \$6.75/SF, Gross

Lease expiration date: 12/31/2024

· Co-tenant: Arkansas Revenue Office

Pylon signange available

1 Allied Drive, Suite 1500 Little Rock, AR 72202 P: +1 501 372 6161 F: +1 501 372 0671

Copyright © 2024 Colliers International.

Information herein has been obtained from sources deemed reliable, however its accuracy cannot be guaranteed. The user is required to conduct their own due diligence and verification.

## Neighborhood Map



### 2024 Demographics

|                                       | 1 Mile   | 3 Mile   | 5 Mile   |
|---------------------------------------|----------|----------|----------|
| Estimated<br>Population               | 1,308    | 2,593    | 4,067    |
| Estimated<br>Households               | 510      | 1,062    | 1,693    |
| Estimated Avg.<br>Household<br>Income | \$69,770 | \$65,029 | \$63,903 |

### **Contact us:**

### **Graham Gordon**

+1 501 978 6503 graham.gordon@colliers.com

### **Nathan Monan**

+1 501 850 0710 nathan.monan@colliers.com

1 Allied Drive, Suite 1500 Little Rock, AR 72202 P: +1 501 372 6161 colliers.com/arkansas