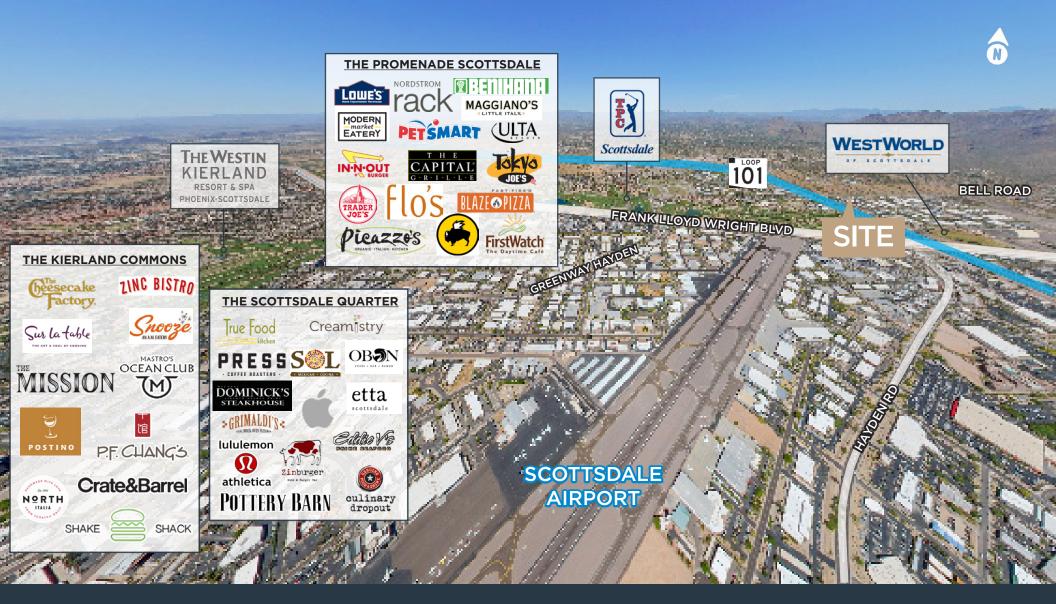

### **LOCATION HIGHLIGHTS**

IMMEDIATE ACCESS TO LOOP 101 FREEWAY

40+ RESTAURANTS & 5+ GROCERY STORES WITHIN 3 MILES

30+ RETAIL STORES WITHIN 3 MILES

MINUTES FROM SCOTTSDALE AIRPORT