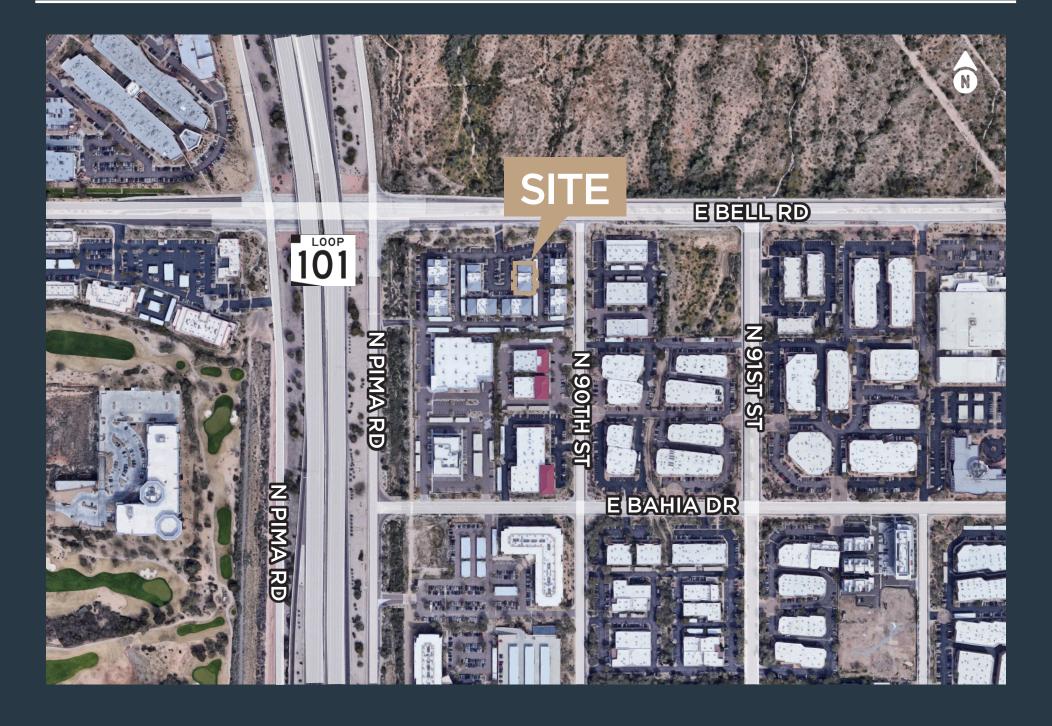

# **SITE OVERVIEW**

- Premier North Scottsdale Location at the Loop 101 Freeway & Bell Rd
- Highly Desired Professional and Medical Office Complex
- Large Windows Allowing for Ample Natural Light Throughout
- Effortless Pull Up Parking for Easy Access to the Suite
- Amenity Rich Location with Numerous Restaurant and Retail Establishments