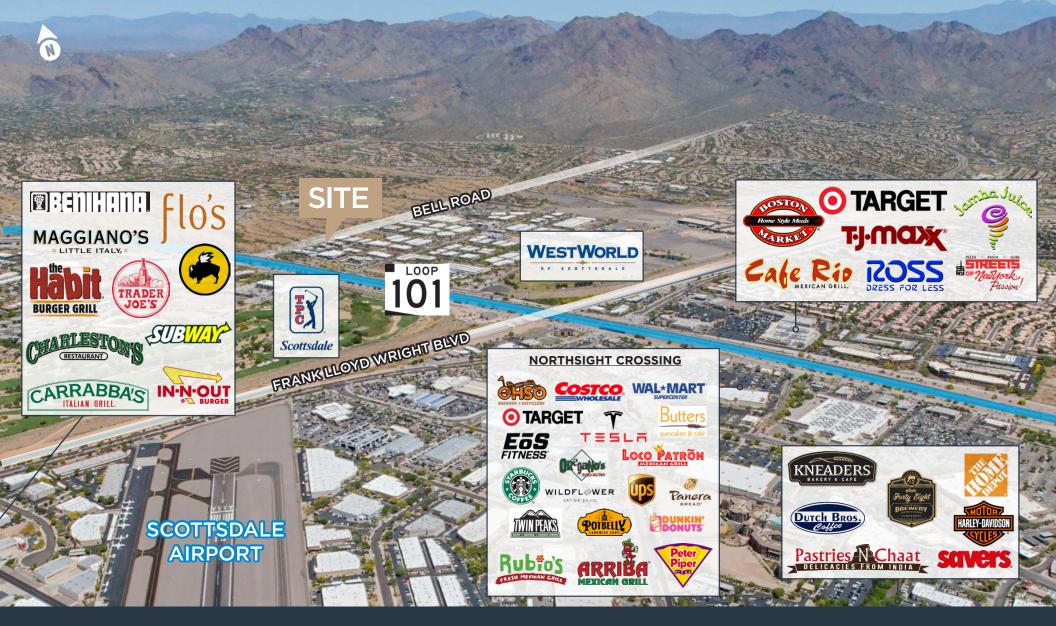

### **LOCATION HIGHLIGHTS**

IMMEDIATE ACCESS TO LOOP 101 FREEWAY

40+ RESTAURANTS & 5+ GROCERY STORES WITHIN 3 MILES

30+ RETAIL STORES WITHIN 3 MILES

MINUTES FROM SCOTTSDALE AIRPORT