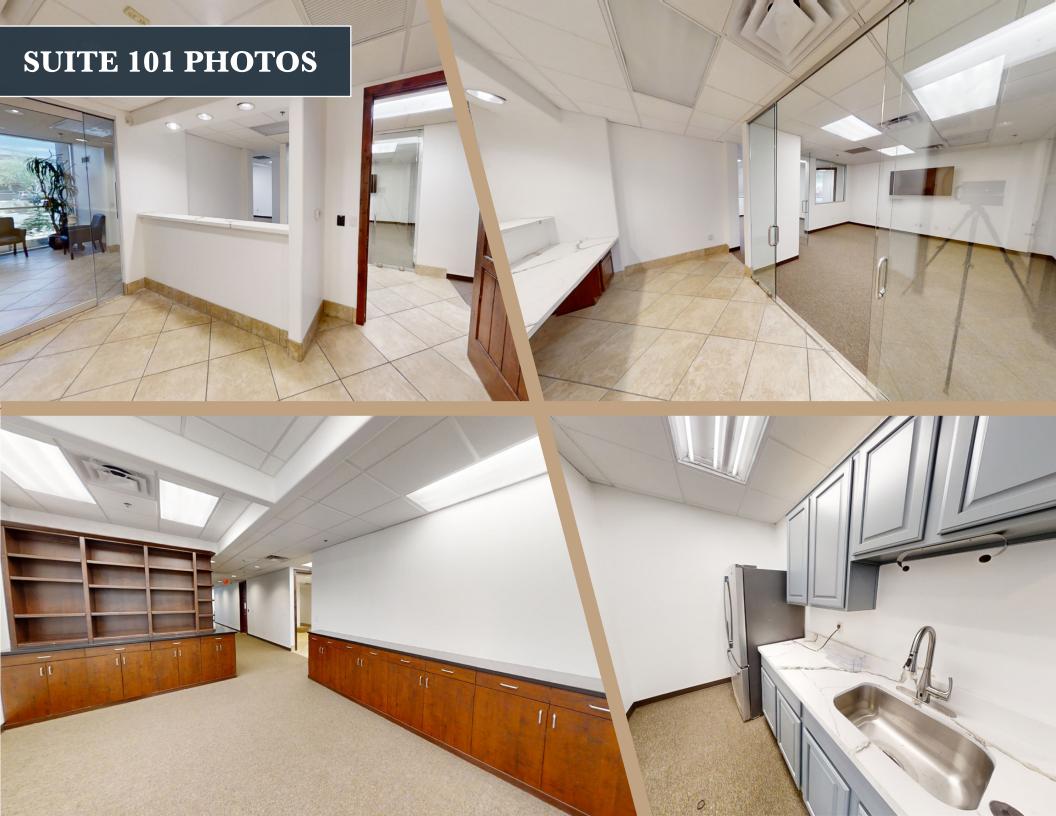

Premier Office Space | Bell 101

FOR LEASE | 8937 E. BELL ROAD | SUITE 101 | SCOTTSDALE, AZ 85260

### **PROPERTY SUMMARY**

### **PROPERTY HIGHLIGHTS**

Property Address: 8937 E. Bell Road

Suite 101

Scottsdale, AZ 85260

Rental Rate: \$22.00/SF Modified Gross

Availability: Suite 101:  $\pm 4,263$  SF

Parking: 5 Covered Reserved Spaces

- Premier North Scottsdale Location at the Loop 101 Freeway & Bell Rd
- Highly Desired Professional and Medical Office Complex
- Large Windows Allowing for Ample Natural Light Throughout
- Effortless Pull Up Parking for Easy Access to the Suite
- Amenity Rich Location with Numerous Restaurant and Retail Establishments



## **SUITE 101 - FLOOR PLAN**

### ±4,263 SF







# **SITE OVERVIEW**





### **LOCATION HIGHLIGHTS**



IMMEDIATE ACCESS TO LOOP 101 FREEWAY



40+ RESTAURANTS & 5+ GROCERY STORES WITHIN 3 MILES



30+ RETAIL STORES WITHIN 3 MILES



MINUTES FROM SCOTTSDALE AIRPORT



### **DRIVE TIMES AROUND GREATER PHOENIX**

5

Minutes To Scottsdale Airport **10** 

Minutes To Grayhawk 20

Minutes To Old Town Scottsdale **25** 

Minutes To ASU Tempe **25** 

Minutes To Phoenix Sky Harbor 32

Minutes To Downtown Phoenix



#### ZAK KOTTLER

Partner 480.272.1493 zkottler@levrose.com

#### **HUNTER CHASSE**

Vice President 480.289.4225 hchasse@levrose.com

#### **CASEY KINDRED**

Marketing Manager 602.491.9294 ckindred@levrose.com