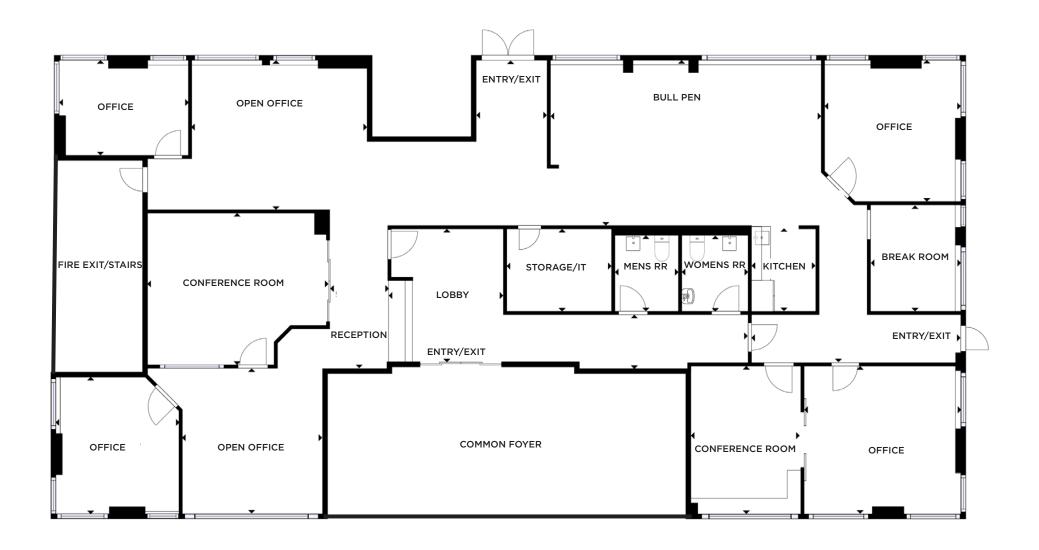

Premier Office Space | Bell 101

FOR LEASE | 8937 E. BELL ROAD | SUITE 101 | SCOTTSDALE, AZ 85260

### **PROPERTY SUMMARY**

### **PROPERTY HIGHLIGHTS**

Property Address: 8937 E. Bell Road

Suite 101

Scottsdale, AZ 85260

Rental Rate: \$22.00/SF Modified Gross

Availability: Suite 101:  $\pm 4,263$  SF

Parking: 5 Covered Reserved Spaces

- Premier North Scottsdale Location at the Loop 101 Freeway & Bell Rd
- Highly Desired Professional and Medical Office Complex
- Large Windows Allowing for Ample Natural Light Throughout
- Effortless Pull Up Parking for Easy Access to the Suite
- Amenity Rich Location with Numerous Restaurant and Retail Establishments



## **SUITE 101 - FLOOR PLAN**

### ±4,263 SF







# **SITE OVERVIEW**





### **LOCATION HIGHLIGHTS**



IMMEDIATE ACCESS TO LOOP 101 FREEWAY



40+ RESTAURANTS & 5+ GROCERY STORES WITHIN 3 MILES



30+ RETAIL STORES WITHIN 3 MILES



MINUTES FROM SCOTTSDALE AIRPORT



### **DRIVE TIMES AROUND GREATER PHOENIX**

5

Minutes To Scottsdale Airport **10** 

Minutes To Grayhawk 20

Minutes To Old Town Scottsdale **25** 

Minutes To ASU Tempe **25** 

Minutes To Phoenix Sky Harbor 32

Minutes To Downtown Phoenix



#### ZAK KOTTLER

Partner 480.272.1493 zkottler@levrose.com

#### **HUNTER CHASSE**

Vice President 480.289.4225 hchasse@levrose.com

#### **CASEY KINDRED**

Marketing Manager 602.491.9294 ckindred@levrose.com