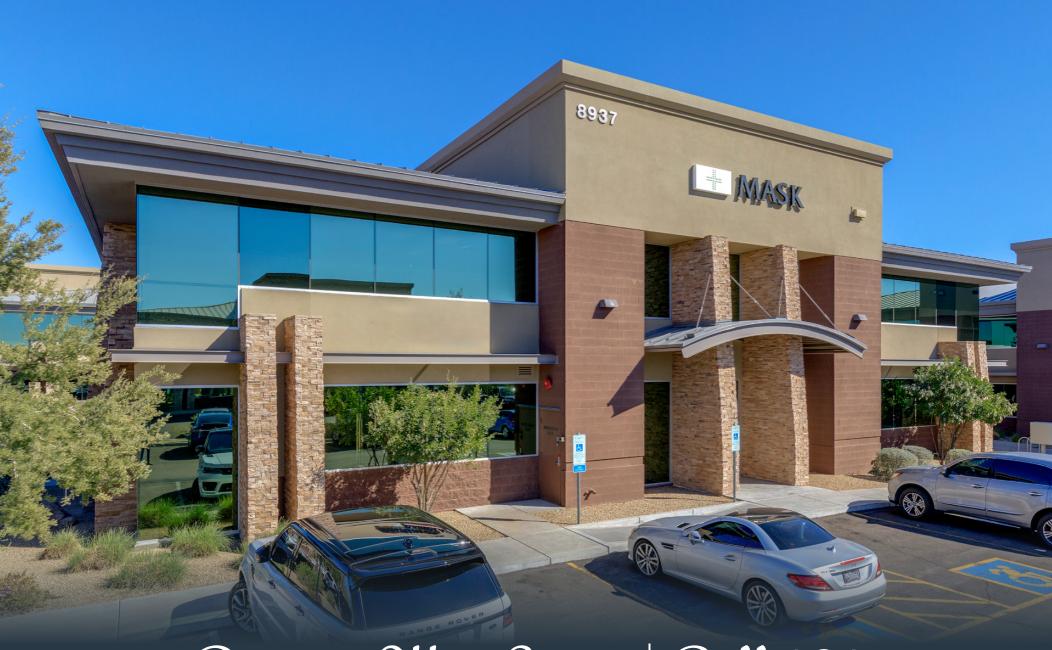

Premier Office Space | Bell 101

FOR LEASE | 8937 E. BELL ROAD | SUITE 101 | SCOTTSDALE, AZ 85260

### **PROPERTY HIGHLIGHTS**

Property Address: 8937 E. Bell Road

Suite 101

Scottsdale, AZ 85260

Rental Rate: \$22.00/SF Modified Gross

Availability: Suite 101:  $\pm 4,263$  SF

Parking: 5 Covered Reserved Spaces

- Premier North Scottsdale Location at the Loop 101 Freeway & Bell Rd
- Highly Desired Professional and Medical Office Complex
- Large Windows Allowing for Ample Natural Light Throughout
- Effortless Pull Up Parking for Easy Access to the Suite
- Amenity Rich Location with Numerous Restaurant and Retail Establishments