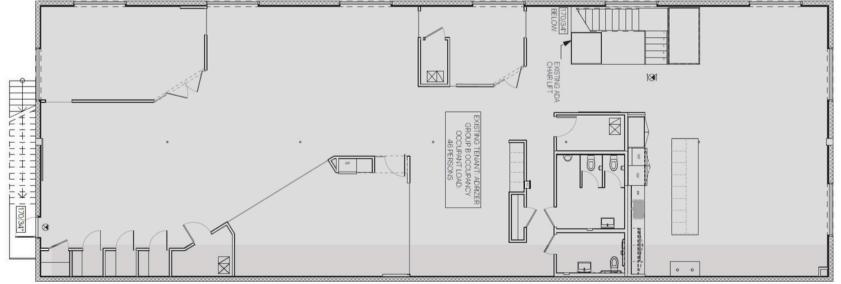

## 1570 Boulevard of the Arts 2nd-Floor

The BOTA Center, is a historic office property located in the Rosemary District

- Suitable for companies needing an open floor plan with cubicles and private offices or conference rooms.
- Features designated parking on the east side and an additional lot at the rear.

## FOR LEASING INFORMATION

(941)724.2321 Kevin Robbins Kevin@RobbinsCommercial.com (941)356.1613 Troy Robbins Troy@RobbinsCommercial.com

The BOTA Center, is a historic office property located at 1570 Boulevard of the Arts in the Rosemary District which is just North of Downtown Sarasota. This building has designated parking on the east side of the building as well as an additional parking lot in the rear. suite is 5,116 SF with high end finishes from a tech company. Built out with private offices, conference room, phone booth calling stations, cubicles that can convey, kitchen, open workspace and private restrooms. Ideal for a company that is looking for an open floor plan with cubicles + some private rooms for offices and/or conference room