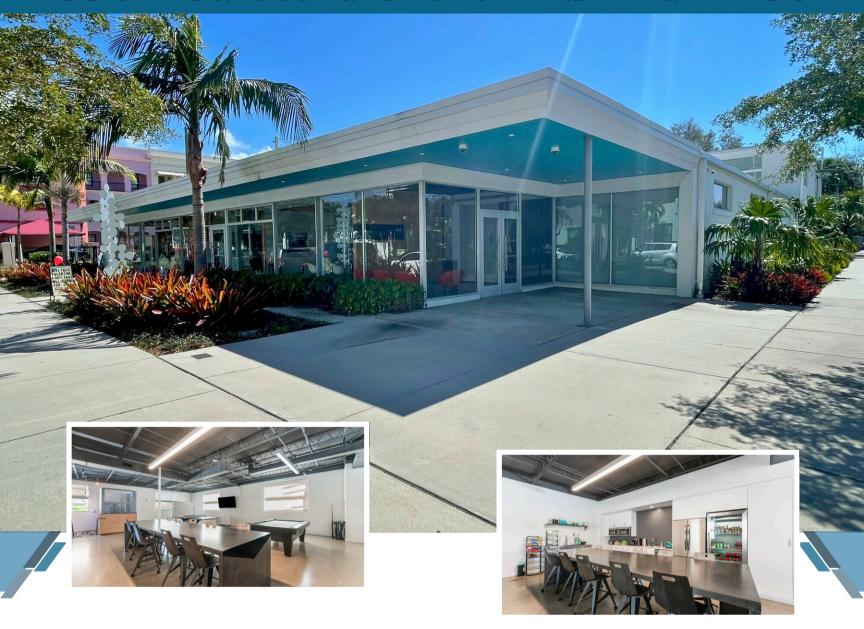

## 1570 Boulevard of the Arts 2nd-Floor

The BOTA Center, is a historic office property located in the Rosemary District

- Suitable for companies needing an open floor plan with cubicles and private offices or conference rooms.
- Features designated parking on the east side and an additional lot at the rear.

## FOR LEASING INFORMATION

(941)724.2321 Kevin Robbins Kevin@RobbinsCommercial.com (941)356.1613 Troy Robbins Troy@RobbinsCommercial.com

The BOTA Center, is a historic office property located at 1570 Boulevard of the Arts in the Rosemary District which is just North of Downtown Sarasota. This building has designated parking on the east side of the building as well as an additional parking lot in the rear. suite is 5,116 SF with high end finishes from a tech company. Built out with private offices, conference room, phone booth calling stations, cubicles that can convey, kitchen, open workspace and private restrooms. Ideal for a company that is looking for an open floor plan with cubicles + some private rooms for offices and/or conference room