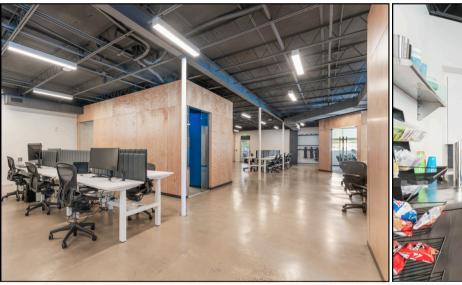

## 1570 Boulevard of the Arts 2nd-Floor

The BOTA Center, is a historic office property located in the Rosemary District

- Suitable for companies needing an open floor plan with cubicles and private offices or conference rooms.
- Features designated parking on the east side and an additional lot at the rear.

## FOR LEASING INFORMATION

(941)724.2321 Kevin Robbins Kevin@RobbinsCommercial.com (941)356.1613 Troy Robbins Troy@RobbinsCommercial.com

The BOTA Center, is a historic office property located at 1570 Boulevard of the Arts in the Rosemary District which is just North of Downtown Sarasota. This building has designated parking on the east side of the building as well as an additional parking lot in the rear. suite is 5,116 SF with high end finishes from a tech company. Built out with private offices, conference room, phone booth calling stations, cubicles that can convey, kitchen, open workspace and private restrooms. Ideal for a company that is looking for an open floor plan with cubicles + some private rooms for offices and/or conference room