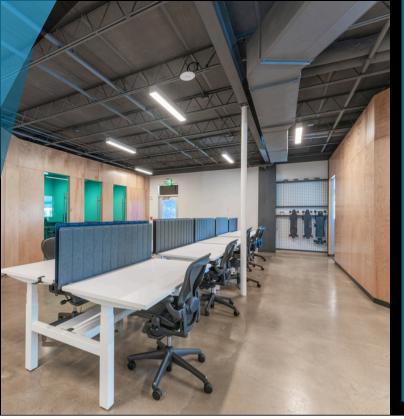

## 1570 Boulevard of the Arts 2nd-Floor

The BOTA Center, is a historic office property located in the Rosemary District

- Suitable for companies needing an open floor plan with cubicles and private offices or conference rooms.
- Features designated parking on the east side and an additional lot at the rear.

## FOR LEASING INFORMATION

(941)724.2321 Kevin Robbins Kevin@RobbinsCommercial.com (941)356.1613 Troy Robbins Troy@RobbinsCommercial.com

The BOTA Center, is a historic office property located at 1570 Boulevard of the Arts in the Rosemary District which is just North of Downtown Sarasota. This building has designated parking on the east side of the building as well as an additional parking lot in the rear. suite is 5,116 SF with high end finishes from a tech company. Built out with private offices, conference room, phone booth calling stations, cubicles that can convey, kitchen, open workspace and private restrooms. Ideal for a company that is looking for an open floor plan with cubicles + some private rooms for offices and/or conference room