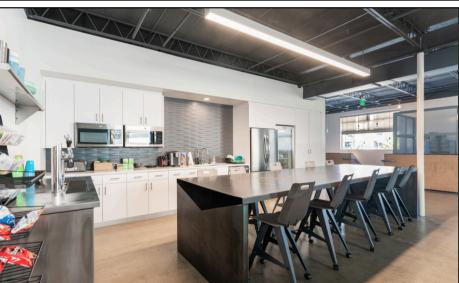

## 1570 Boulevard of the Arts 2nd-Floor

The BOTA Center, is a historic office property located in the Rosemary District

- Suitable for companies needing an open floor plan with cubicles and private offices or conference rooms.
- Features designated parking on the east side and an additional lot at the rear.

## FOR LEASING INFORMATION

(941)724.2321 Kevin Robbins Kevin@RobbinsCommercial.com (941)356.1613 Troy Robbins Troy@RobbinsCommercial.com

The BOTA Center, is a historic office property located at 1570 Boulevard of the Arts in the Rosemary District which is just North of Downtown Sarasota. This building has designated parking on the east side of the building as well as an additional parking lot in the rear. suite is 5,116 SF with high end finishes from a tech company. Built out with private offices, conference room, phone booth calling stations, cubicles that can convey, kitchen, open workspace and private restrooms. Ideal for a company that is looking for an open floor plan with cubicles + some private rooms for offices and/or conference room