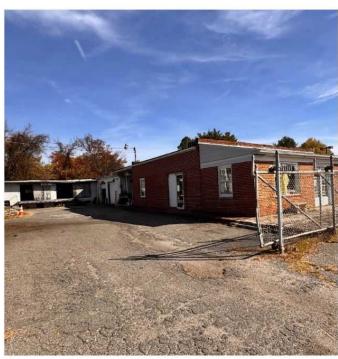

### **PROPERTY OVERVIEW**

- Redevelopment/Owner User Opportunity FOR SALE
  - Two highly visible retail buildings, three warehouses, one with auto service bay, storage and garage.
- Large fenced in storage lot.
- Ample parking in front of buildings.
- BR-AS Zoning: A versatile commercial zoning classification in Baltimore County, ideal for businesses catering to roadside travelers, with added allowances for automotive services such as gas stations, car washes, and repair shops.
- Located on Liberty Road within the Reisterstown Road Corridor

# **PROPERTY PHOTOS**

9314 LIBERTY RD RANDALLSTOWN, MD 21133

**BUSINESS MAP** 9314 LIBERTY ROAD Park Rd Lyons Mill Rd Lyons Mill Rd Ownes ills Blvd Lyons Mill Rd McDonogh Rd Winands Rd WOODLANDS Winands Rd FOXRIDGE THOUGH Winands Rd Parriottsville Rd WILDWOODS Kid Cave Fun Center Brenbrook Dr McDonald's 7-Eleven **W**lgreens Allenswood Rd Royal Farms Davita Baltimore County Dialysis Center bens Ln Liberty Rd Offutt Rd Old Court Rd Offutt Rd Windsor Mill Rd Old Court Rd Ridge Rd Coogle Map data ©2024