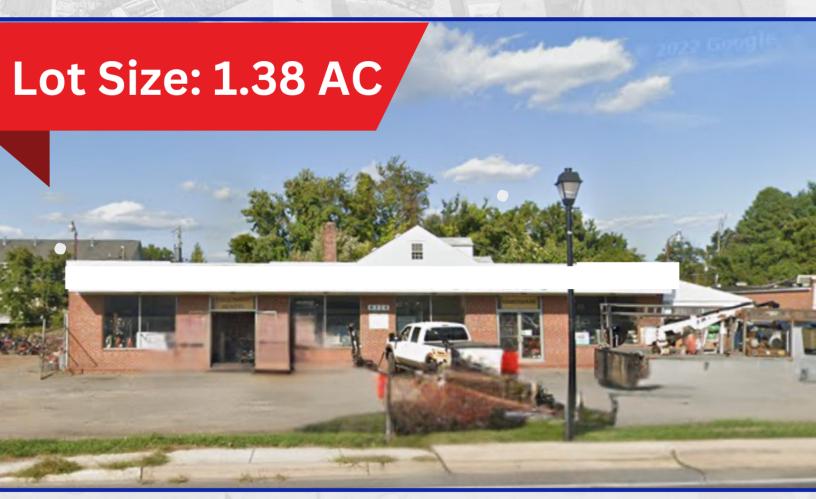

# MULTIPURPOSE RETAIL, WAREHOUSE AND STORAGE LOT FOR SALE

### MIXED USE PROPERTY FOR SALE

9314 LIBERTY ROAD

### **OFFERING SUMMARY**

| PRICE:          | \$2,087,000      |
|-----------------|------------------|
| LOT SIZE:       | 58,806 SF        |
| BUILDING SF:    | Approx 11,000 SF |
| TAXES:          | \$8,031          |
| ZONING:         | BR-AS            |
| TRAFFIC COUNTS: | 25,197 VPD       |
| YEAR BUILT:     | 1946             |

### **PROPERTY OVERVIEW**

- Redevelopment/Owner User Opportunity FOR SALE
  - Two highly visible retail buildings, three warehouses, one with auto service bay, storage and garage.
- Large fenced in storage lot.
- Ample parking in front of buildings.
- BR-AS Zoning: A versatile commercial zoning classification in Baltimore County, ideal for businesses catering to roadside travelers, with added allowances for automotive services such as gas stations, car washes, and repair shops.
- Located on Liberty Road within the Reisterstown Road Corridor