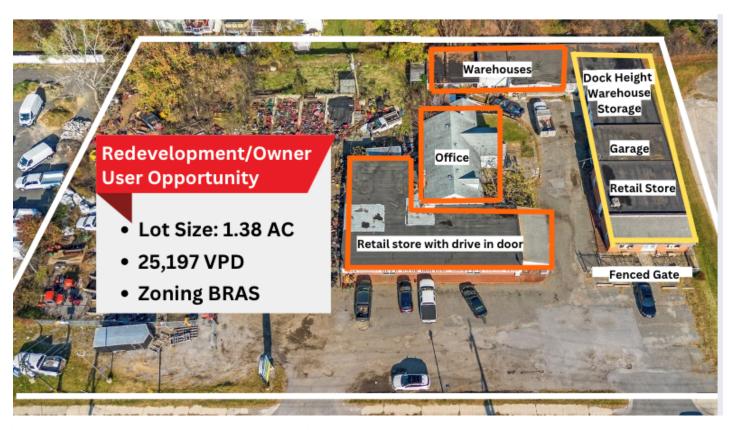

### **OFFERING SUMMARY**

| PRICE:          | \$2,087,000      |
|-----------------|------------------|
| LOT SIZE:       | 58,806 SF        |
| BUILDING SF:    | Approx 11,000 SF |
| TAXES:          | \$8,031          |
| ZONING:         | BR-AS            |
| TRAFFIC COUNTS: | 25,197 VPD       |
| YEAR BUILT:     | 1946             |

### **PROPERTY OVERVIEW**

- Redevelopment/Owner User Opportunity FOR SALE
  - Two highly visible retail buildings, three warehouses, one with auto service bay, storage and garage.
- Large fenced in storage lot.
- Ample parking in front of buildings.
- BR-AS Zoning: A versatile commercial zoning classification in Baltimore County, ideal for businesses catering to roadside travelers, with added allowances for automotive services such as gas stations, car washes, and repair shops.
- Located on Liberty Road within the Reisterstown Road Corridor