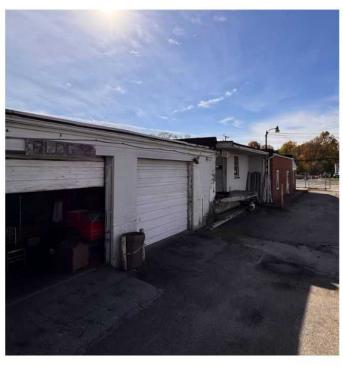

### **PROPERTY OVERVIEW**

- Redevelopment/Owner User Opportunity FOR SALE
  - Two highly visible retail buildings, three warehouses, one with auto service bay, storage and garage.
- Large fenced in storage lot.
- Ample parking in front of buildings.
- BR-AS Zoning: A versatile commercial zoning classification in Baltimore County, ideal for businesses catering to roadside travelers, with added allowances for automotive services such as gas stations, car washes, and repair shops.
- Located on Liberty Road within the Reisterstown Road Corridor

# **PROPERTY PHOTOS**

9314 LIBERTY RD RANDALLSTOWN, MD 21133

**BUSINESS MAP** 9314 LIBERTY ROAD Park Rd Lyons Mill Rd Lyons Mill Rd Ownes ills Blvd Lyons Mill Rd McDonogh Rd Winands Rd WOODLANDS Winands Rd FOXRIDGE THOUGH Winands Rd Parriottsville Rd WILDWOODS Kid Cave Fun Center Brenbrook Dr McDonald's 7-Eleven **W**lgreens Allenswood Rd Royal Farms Davita Baltimore County Dialysis Center bens Ln Liberty Rd Offutt Rd Old Court Rd Offutt Rd Windsor Mill Rd Old Court Rd Ridge Rd Coogle Map data ©2024