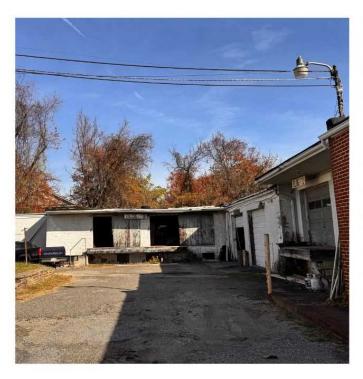

### **PROPERTY OVERVIEW**

- Redevelopment/Owner User Opportunity FOR SALE
  - Two highly visible retail buildings, three warehouses, one with auto service bay, storage and garage.
- Large fenced in storage lot.
- Ample parking in front of buildings.
- BR-AS Zoning: A versatile commercial zoning classification in Baltimore County, ideal for businesses catering to roadside travelers, with added allowances for automotive services such as gas stations, car washes, and repair shops.
- Located on Liberty Road within the Reisterstown Road Corridor

# **PROPERTY PHOTOS**

9314 LIBERTY RD RANDALLSTOWN, MD 21133

**BUSINESS MAP** 9314 LIBERTY ROAD Park Rd Lyons Mill Rd Lyons Mill Rd Ownes ills Blvd Lyons Mill Rd McDonogh Rd Winands Rd WOODLANDS Winands Rd FOXRIDGE THOUGH Winands Rd Parriottsville Rd WILDWOODS Kid Cave Fun Center Brenbrook Dr McDonald's 7-Eleven **W**lgreens Allenswood Rd Royal Farms Davita Baltimore County Dialysis Center bens Ln Liberty Rd Offutt Rd Old Court Rd Offutt Rd Windsor Mill Rd Old Court Rd Ridge Rd Coogle Map data ©2024