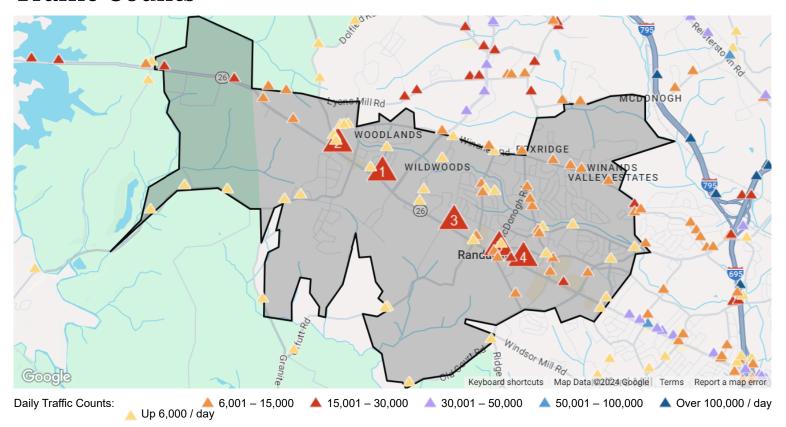

### **Traffic Counts**

## 28,156

2023 Est. daily traffic counts

Street: Liberty Rd Cross: Kings Oak Rd Cross Dir: NW Dist: 0.04 miles

| Histori<br>Year |          | counts<br>Count | Туре |
|-----------------|----------|-----------------|------|
| 2012            | <b>^</b> | 28,452          | AADT |
| 1995            | <b>_</b> | 20,000          | AADT |
|                 |          |                 |      |
|                 |          |                 |      |

### 27,066

2023 Est. daily traffic counts

Street: Liberty Road Cross: – Cross Dir: – Dist: –

Historical counts

| Year | Count  | Туре |
|------|--------|------|
| 2017 | 27,221 | AADT |
|      |        |      |
|      |        |      |
|      |        |      |
|      |        |      |

# 25,197

2023 Est. daily traffic counts

Street: Liberty Rd Cross: Chapman Rd Cross Dir: NW Dist: 0.15 miles

Historical counts

| Historical counts |   |        |      |
|-------------------|---|--------|------|
| Year              |   | Count  | Type |
|                   |   | 19,261 |      |
|                   |   | 26,982 |      |
| 2012              |   | 28,452 |      |
|                   | _ | 28,681 |      |
|                   |   | 28,570 |      |
|                   |   |        |      |

# 24,408

2023 Est. daily traffic counts

Street: Liberty Rd Cross: Briarstone Rd Cross Dir: NW Dist: 0.03 miles

Historical counts

| Year |          | Count  | Type |
|------|----------|--------|------|
| 2012 | <b>A</b> | 24,352 | AADT |
| 2011 | _        | 24,541 |      |
|      | _        | 24,440 |      |
| 2009 | <u> </u> | 24,852 | AADT |
| 2007 | •        | 25,620 | AADT |

# 24,098

2023 Est. daily traffic counts

Street: Liberty Rd
Cross: Fieldstone Rd
Cross Dir: SE
Dist: 0.05 miles

| Historical | counts |
|------------|--------|
|            |        |

| Т |
|---|
| Т |
| T |
| T |
| Т |
|   |

NOTE: Daily Traffic Counts are a mixture of actual and Estimates (\*)