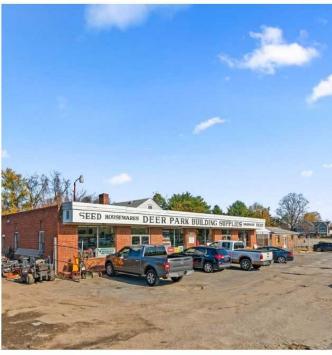

# MULTIPURPOSE RETAIL, WAREHOUSE AND STORAGE LOT FOR SALE

### MIXED USE PROPERTY FOR SALE

9314 LIBERTY ROAD

### **PROPERTY OVERVIEW**

- Redevelopment/Owner User Opportunity FOR SALE
  - Two highly visible retail buildings, three warehouses, one with auto service bay, storage and garage.
- Large fenced in storage lot.
- Ample parking in front of buildings.
- BR-AS Zoning: A versatile commercial zoning classification in Baltimore County, ideal for businesses catering to roadside travelers, with added allowances for automotive services such as gas stations, car washes, and repair shops.
- Located on Liberty Road within the Reisterstown Road Corridor

# **PROPERTY PHOTOS**

9314 LIBERTY RD RANDALLSTOWN, MD 21133

**BUSINESS MAP** 9314 LIBERTY ROAD Park Rd Lyons Mill Rd Lyons Mill Rd Ownes ills Blvd Lyons Mill Rd McDonogh Rd Winands Rd WOODLANDS Winands Rd FOXRIDGE THOUGH Winands Rd Parriottsville Rd WILDWOODS Kid Cave Fun Center Brenbrook Dr McDonald's 7-Eleven **W**lgreens Allenswood Rd Royal Farms Davita Baltimore County Dialysis Center bens Ln Liberty Rd Offutt Rd Old Court Rd Offutt Rd Windsor Mill Rd Old Court Rd Ridge Rd Coogle Map data ©2024