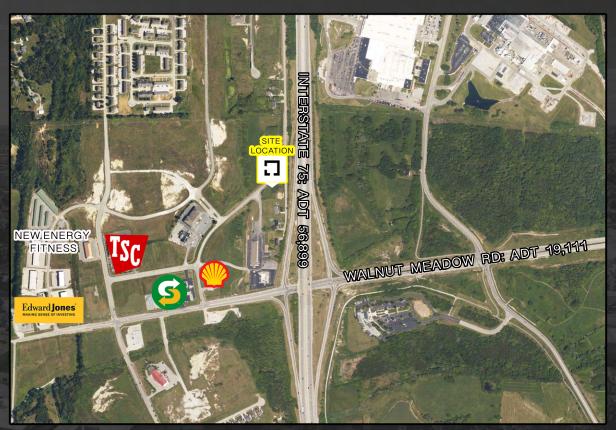

## LOCATION DESCRIPTION:

0.65 ACRES \$200,000 ZONING: B-4

Terrific location offering visibility from and access to/from Exit 77 along Interstate 75. Surrounded by hotel, retail, industrial, office, and residential, this site provides vast opportunities with flexible B-4 zoning and high rise signage rights.

## PROPERTY HIGHLIGHTS:

- Prominent Visibility from Interstate
- Zoned B-4 for Commercial Development
- Conceptual Plan shows 2,600 SF retail building with parking
- Utilities available
- Rarely available 75 Foot High Rises Signage with 400 SF signage surface area
- Now a wet site allowing the sale of alcohol