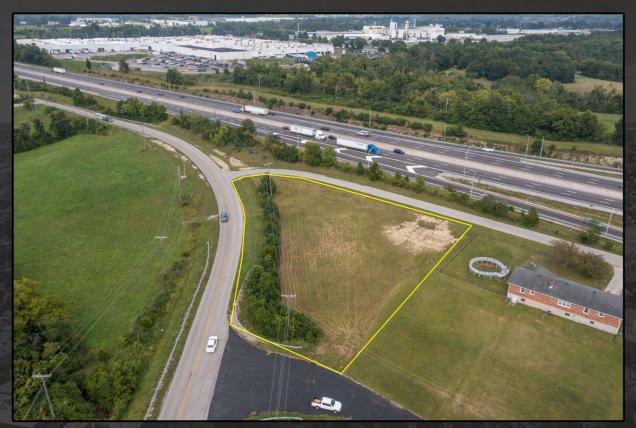

## **COMMERCIAL LAND FOR SALE**

Greg Leveridge C: 859.421.8959 O: 859.309.0099 Greg@BALRealEstate.com OLD PEGGY FLATS ROAD BEREA, KY 40403

## LOCATION DESCRIPTION:

0.65 ACRES \$200,000 ZONING: B-4

Terrific location offering visibility from and access to/from Exit 77 along Interstate 75. Surrounded by hotel, retail, industrial, office, and residential, this site provides vast opportunities with flexible B-4 zoning and high rise signage rights.

## PROPERTY HIGHLIGHTS:

- Prominent Visibility from Interstate
- Zoned B-4 for Commercial Development
- Conceptual Plan shows 2,600 SF retail building with parking
- Utilities available
- Rarely available 75 Foot High Rises Signage with 400 SF signage surface area
- Now a wet site allowing the sale of alcohol

## **PROPERTY** OUTLINE