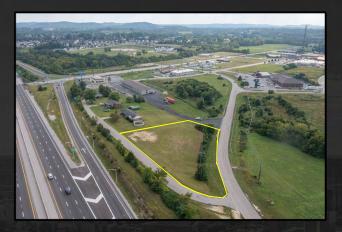

## LOCATION DESCRIPTION:

0.65 ACRES \$200,000 ZONING: B-4

Terrific location offering visibility from and access to/from Exit 77 along Interstate 75. Surrounded by hotel, retail, industrial, office, and residential, this site provides vast opportunities with flexible B-4 zoning and high rise signage rights.

## PROPERTY HIGHLIGHTS:

- Prominent Visibility from Interstate
- Zoned B-4 for Commercial Development
- Conceptual Plan shows 2,600 SF retail building with parking
- Utilities available
- Rarely available 75 Foot High Rises Signage with 400 SF signage surface area
- Now a wet site allowing the sale of alcohol

## **PROPERTY** OUTLINE