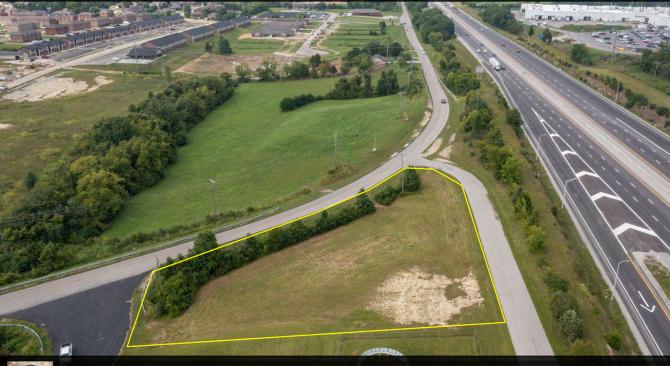

## LOCATION DESCRIPTION:

0.65 ACRES \$200,000 ZONING: B-4

Terrific location offering visibility from and access to/from Exit 77 along Interstate 75. Surrounded by hotel, retail, industrial, office, and residential, this site provides vast opportunities with flexible B-4 zoning and high rise signage rights.

## PROPERTY HIGHLIGHTS:

- Prominent Visibility from Interstate
- Zoned B-4 for Commercial Development
- Conceptual Plan shows 2,600 SF retail building with parking
- Utilities available
- Rarely available 75 Foot High Rises Signage with 400 SF signage surface area
- Now a wet site allowing the sale of alcohol

## **PROPERTY** OUTLINE