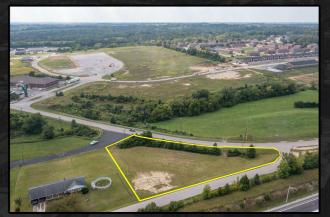

## LOCATION DESCRIPTION:

0.65 ACRES \$200,000 ZONING: B-4

Terrific location offering visibility from and access to/from Exit 77 along Interstate 75. Surrounded by hotel, retail, industrial, office, and residential, this site provides vast opportunities with flexible B-4 zoning and high rise signage rights.

## PROPERTY HIGHLIGHTS:

- Prominent Visibility from Interstate
- Zoned B-4 for Commercial Development
- Conceptual Plan shows 2,600 SF retail building with parking
- Utilities available
- Rarely available 75 Foot High Rises Signage with 400 SF signage surface area
- Now a wet site allowing the sale of alcohol

## **PROPERTY** OUTLINE