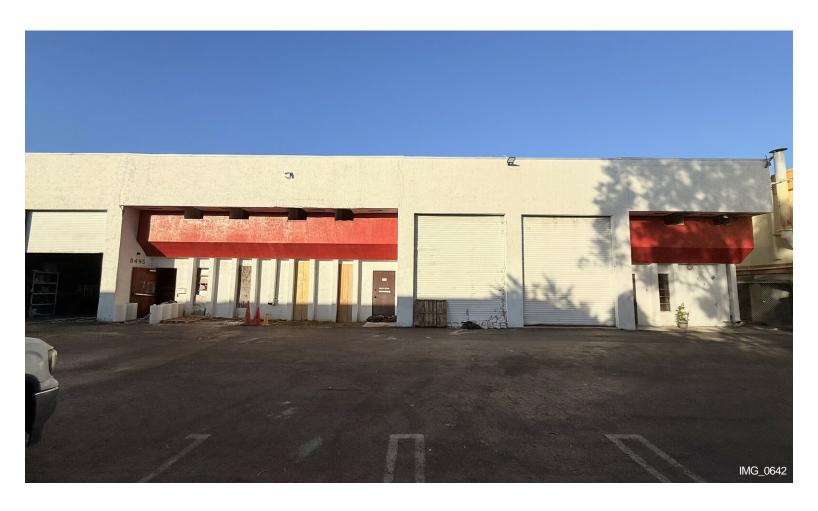

#### **Marsal Warehouse Condos**

\$2,100,000

The sale consist in 2 units of 2305sqft together (no walls in between) for a total of 4610 sqft....

Prime opportunity in Doral Downtown Area. Renovated Warehouse. New Roof. Close to Port of Miami and Airport.

Seller is also selling the Business (Luxury good Manufacturing) for \$1,200.000...

8497-8499 NW 54th St, Doral, FL 33166

The sale consist in 2 units of 2305sqft together (no walls in between) for a total of 4610 sqft.New Roof