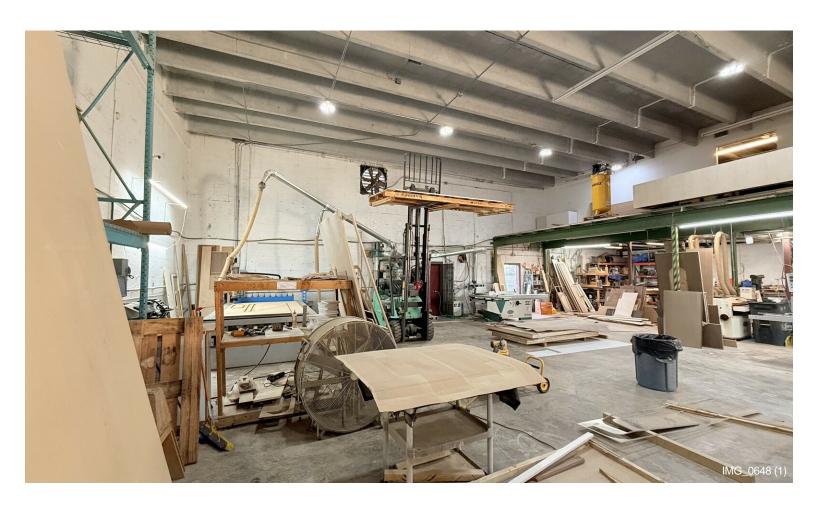

#### **Marsal Warehouse Condos**

\$2,100,000

The sale consist in 2 units of 2305sqft together (no walls in between) for a total of 4610 sqft....

Prime opportunity in Doral Downtown Area. Renovated Warehouse. New Roof. Close to Port of Miami and Airport.

Seller is also selling the Business (Luxury good Manufacturing) for \$1,200.000...

8497-8499 NW 54th St, Doral, FL 33166

The sale consist in 2 units of 2305sqft together (no walls in between) for a total of 4610 sqft.New Roof