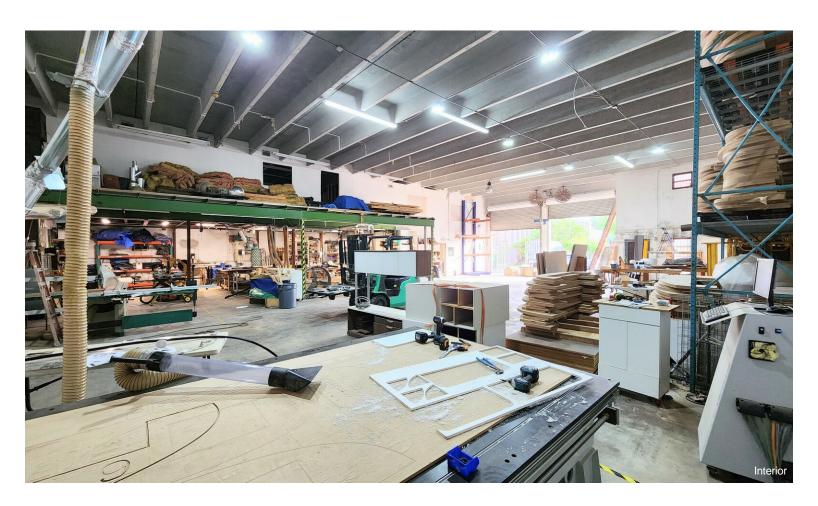

#### **Marsal Warehouse Condos**

\$2,100,000

The sale consist in 2 units of 2305sqft together (no walls in between) for a total of 4610 sqft....

Prime opportunity in Doral Downtown Area. Renovated Warehouse. New Roof. Close to Port of Miami and Airport.

Seller is also selling the Business (Luxury good Manufacturing) for \$1,200.000...

8497-8499 NW 54th St, Doral, FL 33166

The sale consist in 2 units of 2305sqft together (no walls in between) for a total of 4610 sqft.New Roof