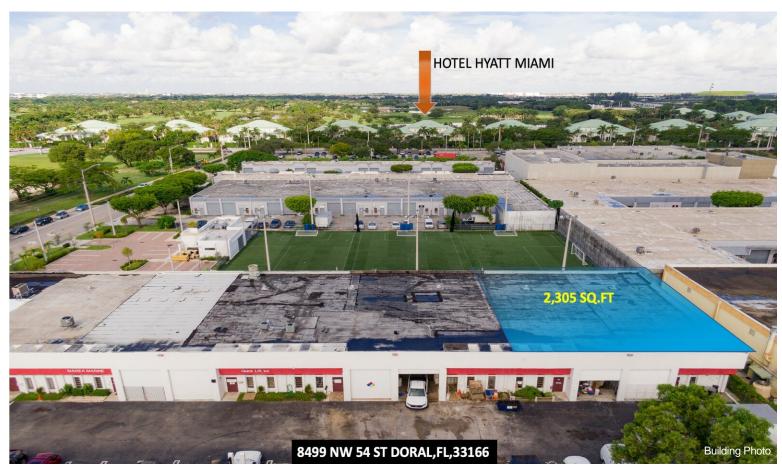

#### **Marsal Warehouse Condos**

8497-8499 NW 54th St, Doral, FL 33166

Hilda Zerpa Royal Crown Group 9314 Forest Hill Blvd, Suite 647,Wellington, FL 33411 hildaz@theroyalcrowngroup.com (786) 622-4273

| Price:               | \$2,100,000   |
|----------------------|---------------|
| Unit Size:           | 4,610 SF      |
| No. Units:           | 1             |
| Total Building Size: | 19,581 SF     |
| Property Type:       | Industrial    |
| Property Subtype:    | Warehouse     |
| Sale Type:           | Owner User    |
| Building Class:      | С             |
| Floors:              | 1             |
| Typical Floor Size:  | 19,581 SF     |
| Year Built:          | 1986          |
| Lot Size:            | 1.00 AC       |
| Parking Ratio:       | 0.31/1,000 SF |
|                      |               |

#### **Marsal Warehouse Condos**

\$2,100,000

The sale consist in 2 units of 2305sqft together (no walls in between) for a total of 4610 sqft....

Prime opportunity in Doral Downtown Area. Renovated Warehouse. New Roof. Close to Port of Miami and Airport.

Seller is also selling the Business (Luxury good Manufacturing) for \$1,200.000...

8497-8499 NW 54th St, Doral, FL 33166

The sale consist in 2 units of 2305sqft together (no walls in between) for a total of 4610 sqft.New Roof