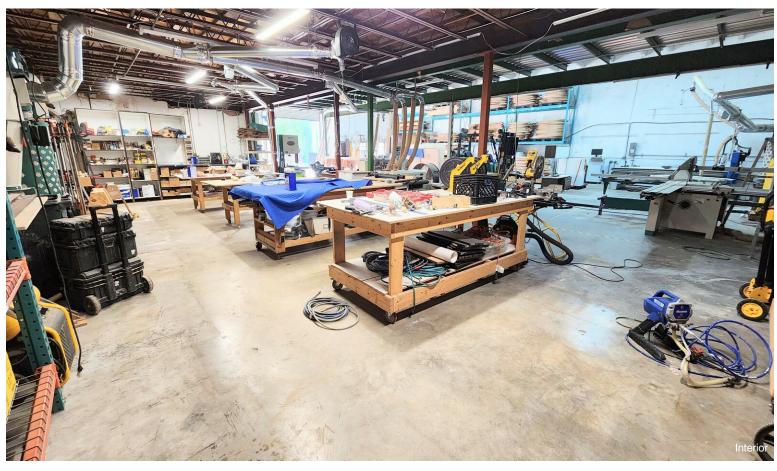

#### **Marsal Warehouse Condos**

\$2,100,000

The sale consist in 2 units of 2305sqft together (no walls in between) for a total of 4610 sqft....

Prime opportunity in Doral Downtown Area. Renovated Warehouse. New Roof. Close to Port of Miami and Airport.

Seller is also selling the Business (Luxury good Manufacturing) for \$1,200.000...

8497-8499 NW 54th St, Doral, FL 33166

The sale consist in 2 units of 2305sqft together (no walls in between) for a total of 4610 sqft.New Roof