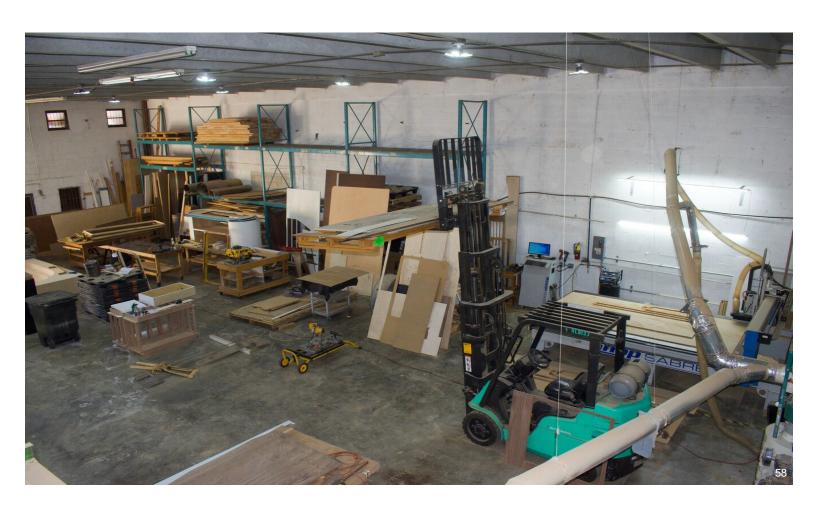

#### **Marsal Warehouse Condos**

\$2,100,000

The sale consist in 2 units of 2305sqft together (no walls in between) for a total of 4610 sqft....

Prime opportunity in Doral Downtown Area. Renovated Warehouse. New Roof. Close to Port of Miami and Airport.

Seller is also selling the Business (Luxury good Manufacturing) for \$1,200.000...

8497-8499 NW 54th St, Doral, FL 33166

The sale consist in 2 units of 2305sqft together (no walls in between) for a total of 4610 sqft.New Roof