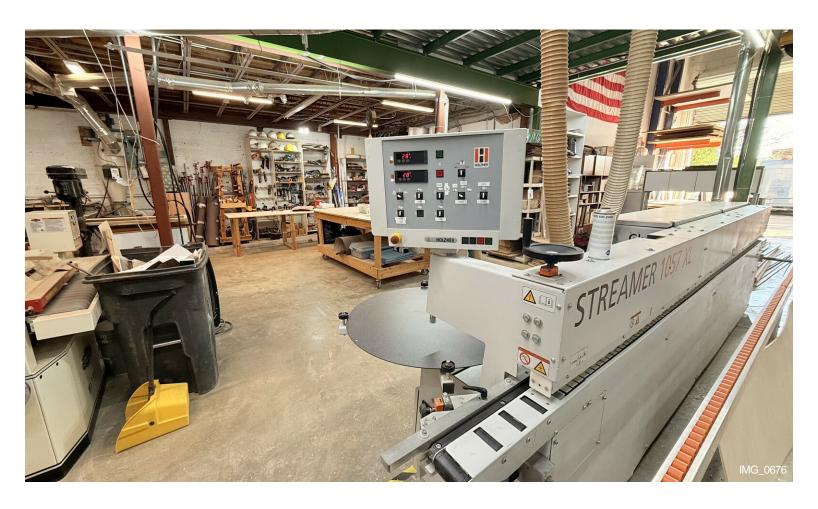

Seller is also selling the Business (Luxury good Manufacturing) for \$1,200.000...

8497-8499 NW 54th St, Doral, FL 33166

The sale consist in 2 units of 2305sqft together (no walls in between) for a total of 4610 sqft.New Roof