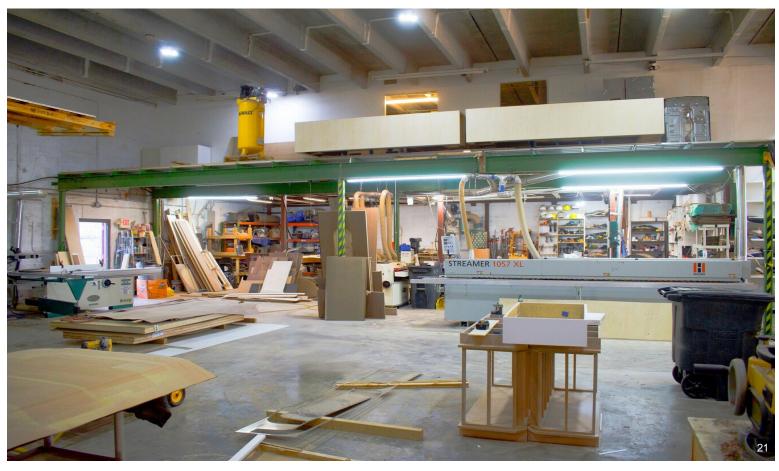

#### **Marsal Warehouse Condos**

\$2,100,000

The sale consist in 2 units of 2305sqft together (no walls in between) for a total of 4610 sqft....

Prime opportunity in Doral Downtown Area. Renovated Warehouse. New Roof. Close to Port of Miami and Airport.

Seller is also selling the Business (Luxury good Manufacturing) for \$1,200.000...

8497-8499 NW 54th St, Doral, FL 33166

The sale consist in 2 units of 2305sqft together (no walls in between) for a total of 4610 sqft.New Roof