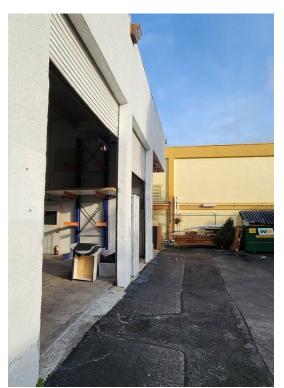

#### **Marsal Warehouse Condos**

\$2,100,000

The sale consist in 2 units of 2305sqft together (no walls in between) for a total of 4610 sqft....

Prime opportunity in Doral Downtown Area. Renovated Warehouse. New Roof. Close to Port of Miami and Airport.

Seller is also selling the Business (Luxury good Manufacturing) for \$1,200.000...

8497-8499 NW 54th St, Doral, FL 33166

The sale consist in 2 units of 2305sqft together (no walls in between) for a total of 4610 sqft.New Roof