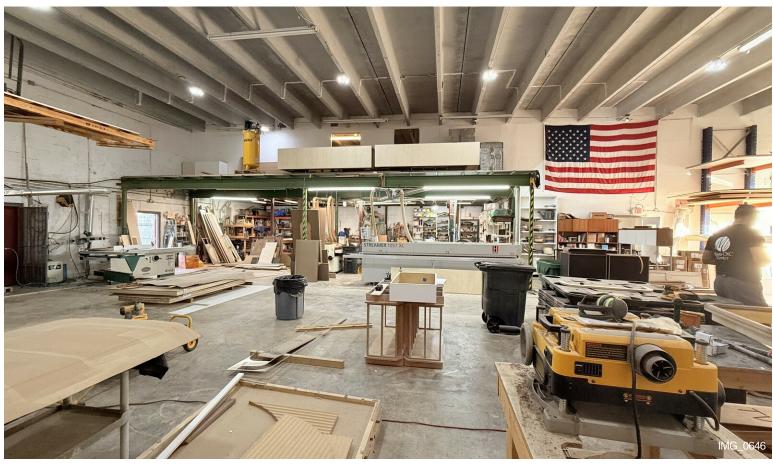

#### **Marsal Warehouse Condos**

\$2,100,000

The sale consist in 2 units of 2305sqft together (no walls in between) for a total of 4610 sqft....

Prime opportunity in Doral Downtown Area. Renovated Warehouse. New Roof. Close to Port of Miami and Airport.

Seller is also selling the Business (Luxury good Manufacturing) for \$1,200.000...

8497-8499 NW 54th St, Doral, FL 33166

The sale consist in 2 units of 2305sqft together (no walls in between) for a total of 4610 sqft.New Roof