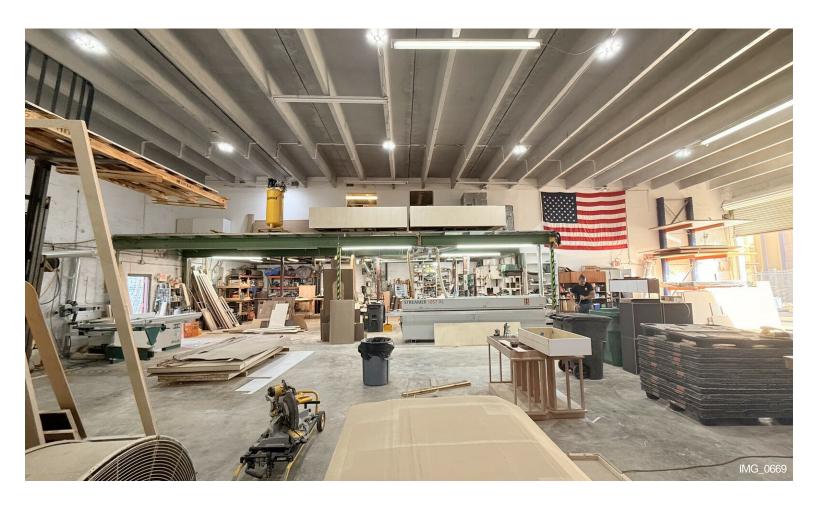

#### **Marsal Warehouse Condos**

\$2,100,000

The sale consist in 2 units of 2305sqft together (no walls in between) for a total of 4610 sqft....

Prime opportunity in Doral Downtown Area. Renovated Warehouse. New Roof. Close to Port of Miami and Airport.

Seller is also selling the Business (Luxury good Manufacturing) for \$1,200.000...

8497-8499 NW 54th St, Doral, FL 33166

The sale consist in 2 units of 2305sqft together (no walls in between) for a total of 4610 sqft.New Roof