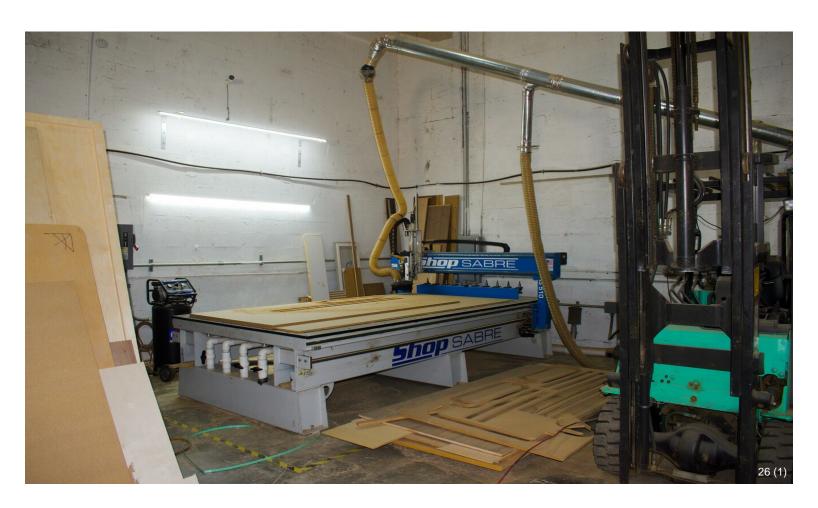

#### **Marsal Warehouse Condos**

\$2,100,000

The sale consist in 2 units of 2305sqft together (no walls in between) for a total of 4610 sqft....

Prime opportunity in Doral Downtown Area. Renovated Warehouse. New Roof. Close to Port of Miami and Airport.

Seller is also selling the Business (Luxury good Manufacturing) for \$1,200.000...

8497-8499 NW 54th St, Doral, FL 33166

The sale consist in 2 units of 2305sqft together (no walls in between) for a total of 4610 sqft.New Roof