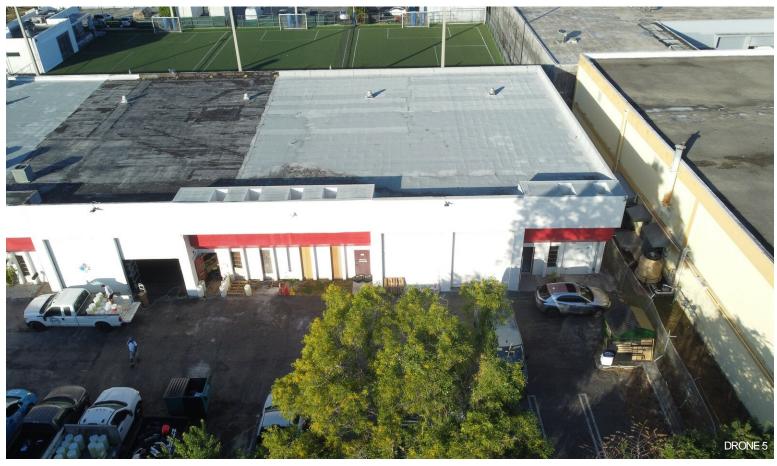

#### **Marsal Warehouse Condos**

\$2,100,000

The sale consist in 2 units of 2305sqft together (no walls in between) for a total of 4610 sqft....

Prime opportunity in Doral Downtown Area. Renovated Warehouse. New Roof. Close to Port of Miami and Airport.

Seller is also selling the Business (Luxury good Manufacturing) for \$1,200.000...

8497-8499 NW 54th St, Doral, FL 33166

The sale consist in 2 units of 2305sqft together (no walls in between) for a total of 4610 sqft.New Roof