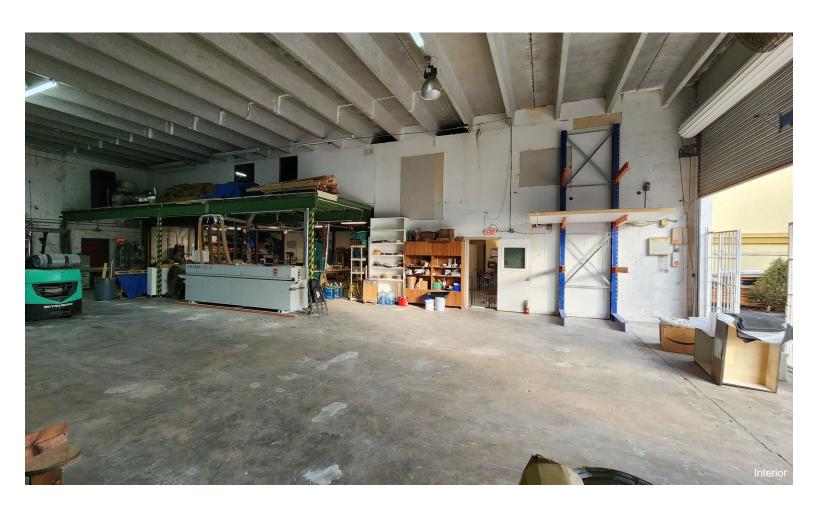

#### **Marsal Warehouse Condos**

\$2,100,000

The sale consist in 2 units of 2305sqft together (no walls in between) for a total of 4610 sqft....

Prime opportunity in Doral Downtown Area. Renovated Warehouse. New Roof. Close to Port of Miami and Airport.

Seller is also selling the Business (Luxury good Manufacturing) for \$1,200.000...

8497-8499 NW 54th St, Doral, FL 33166

The sale consist in 2 units of 2305sqft together (no walls in between) for a total of 4610 sqft.New Roof