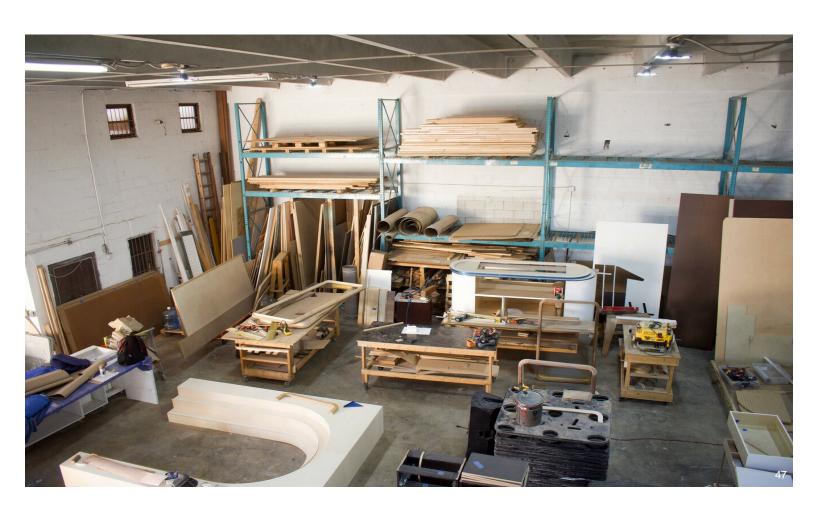

#### **Marsal Warehouse Condos**

\$2,100,000

The sale consist in 2 units of 2305sqft together (no walls in between) for a total of 4610 sqft....

Prime opportunity in Doral Downtown Area. Renovated Warehouse. New Roof. Close to Port of Miami and Airport.

Seller is also selling the Business (Luxury good Manufacturing) for \$1,200.000...

8497-8499 NW 54th St, Doral, FL 33166

The sale consist in 2 units of 2305sqft together (no walls in between) for a total of 4610 sqft.New Roof