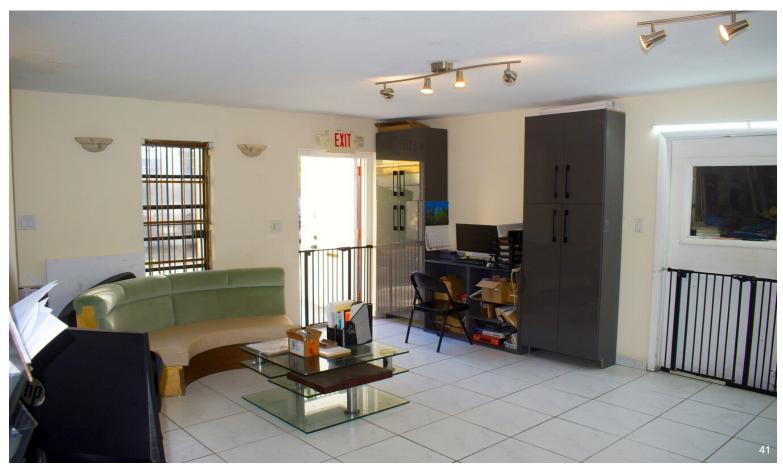

#### **Marsal Warehouse Condos**

\$2,100,000

The sale consist in 2 units of 2305sqft together (no walls in between) for a total of 4610 sqft....

Prime opportunity in Doral Downtown Area. Renovated Warehouse. New Roof. Close to Port of Miami and Airport.

Seller is also selling the Business (Luxury good Manufacturing) for \$1,200.000...

8497-8499 NW 54th St, Doral, FL 33166

The sale consist in 2 units of 2305sqft together (no walls in between) for a total of 4610 sqft.New Roof