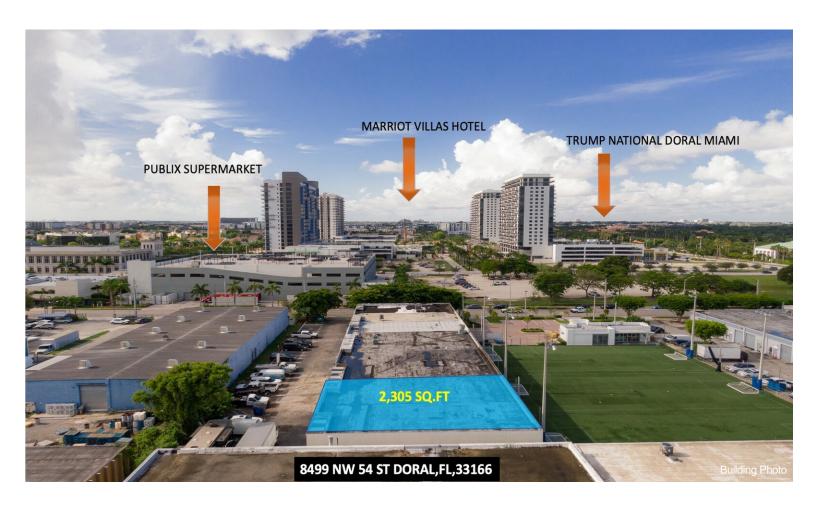

#### **Marsal Warehouse Condos**

8497-8499 NW 54th St, Doral, FL 33166

Hilda Zerpa Royal Crown Group 9314 Forest Hill Blvd, Suite 647,Wellington, FL 33411 hildaz@theroyalcrowngroup.com (786) 622-4273

| Price:               | \$2,100,000   |
|----------------------|---------------|
| Unit Size:           | 4,610 SF      |
| No. Units:           | 1             |
| Total Building Size: | 19,581 SF     |
| Property Type:       | Industrial    |
| Property Subtype:    | Warehouse     |
| Sale Type:           | Owner User    |
| Building Class:      | С             |
| Floors:              | 1             |
| Typical Floor Size:  | 19,581 SF     |
| Year Built:          | 1986          |
| Lot Size:            | 1.00 AC       |
| Parking Ratio:       | 0.31/1,000 SF |
|                      |               |

#### **Marsal Warehouse Condos**

\$2,100,000

The sale consist in 2 units of 2305sqft together (no walls in between) for a total of 4610 sqft....

Prime opportunity in Doral Downtown Area. Renovated Warehouse. New Roof. Close to Port of Miami and Airport.

Seller is also selling the Business (Luxury good Manufacturing) for \$1,200.000...

8497-8499 NW 54th St, Doral, FL 33166

The sale consist in 2 units of 2305sqft together (no walls in between) for a total of 4610 sqft.New Roof