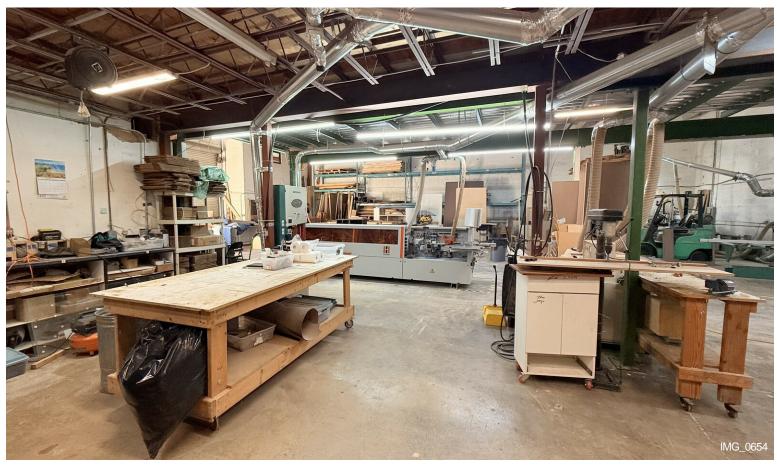

#### **Marsal Warehouse Condos**

\$2,100,000

The sale consist in 2 units of 2305sqft together (no walls in between) for a total of 4610 sqft....

Prime opportunity in Doral Downtown Area. Renovated Warehouse. New Roof. Close to Port of Miami and Airport.

Seller is also selling the Business (Luxury good Manufacturing) for \$1,200.000...

8497-8499 NW 54th St, Doral, FL 33166

The sale consist in 2 units of 2305sqft together (no walls in between) for a total of 4610 sqft.New Roof