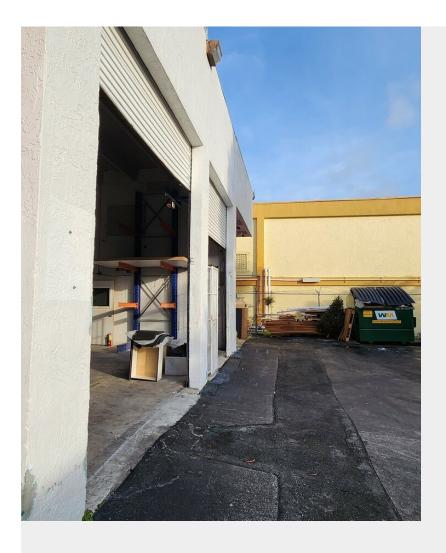

#### **Marsal Warehouse Condos**

\$2,100,000

The sale consist in 2 units of 2305sqft together (no walls in between) for a total of 4610 sqft....

Prime opportunity in Doral Downtown Area. Renovated Warehouse. New Roof. Close to Port of Miami and Airport.

Seller is also selling the Business (Luxury good Manufacturing) for \$1,200.000...

8497-8499 NW 54th St, Doral, FL 33166

The sale consist in 2 units of 2305sqft together (no walls in between) for a total of 4610 sqft.New Roof