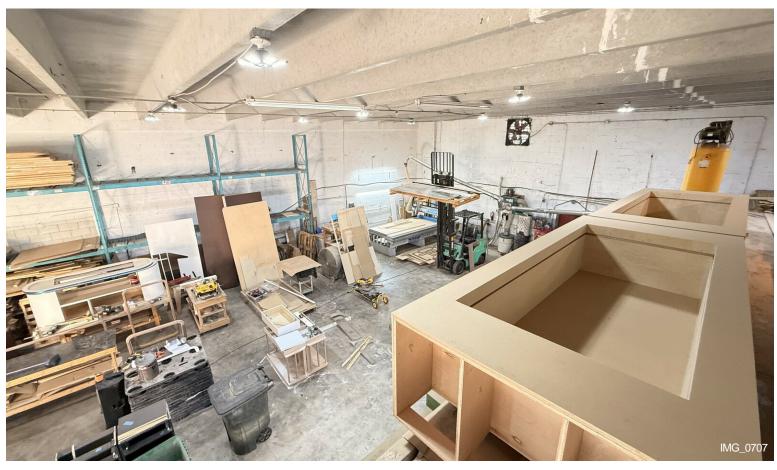

#### **Marsal Warehouse Condos**

\$2,100,000

The sale consist in 2 units of 2305sqft together (no walls in between) for a total of 4610 sqft....

Prime opportunity in Doral Downtown Area. Renovated Warehouse. New Roof. Close to Port of Miami and Airport.

Seller is also selling the Business (Luxury good Manufacturing) for \$1,200.000...

8497-8499 NW 54th St, Doral, FL 33166

The sale consist in 2 units of 2305sqft together (no walls in between) for a total of 4610 sqft.New Roof