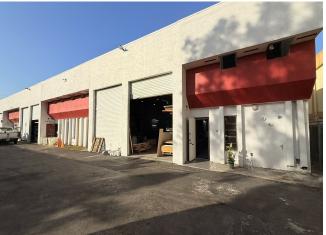

#### **Marsal Warehouse Condos**

\$2,100,000

The sale consist in 2 units of 2305sqft together (no walls in between) for a total of 4610 sqft....

Prime opportunity in Doral Downtown Area. Renovated Warehouse. New Roof. Close to Port of Miami and Airport.

Seller is also selling the Business (Luxury good Manufacturing) for \$1,200.000...

8497-8499 NW 54th St, Doral, FL 33166

The sale consist in 2 units of 2305sqft together (no walls in between) for a total of 4610 sqft.New Roof