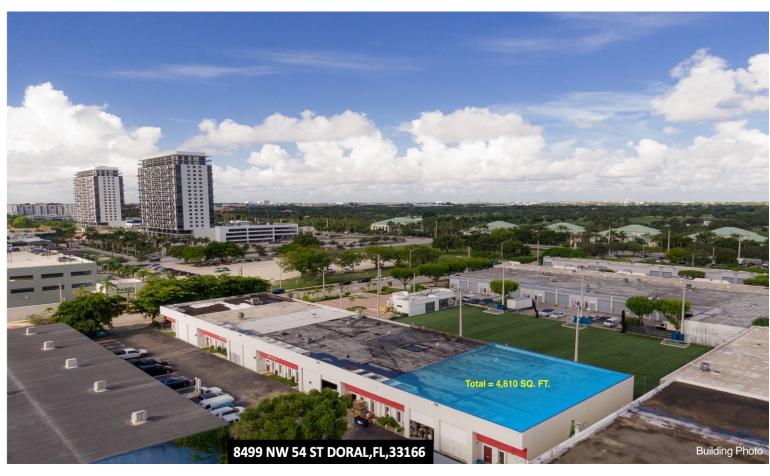

#### **Marsal Warehouse Condos**

\$2,100,000

The sale consist in 2 units of 2305sqft together (no walls in between) for a total of 4610 sqft....

Prime opportunity in Doral Downtown Area. Renovated Warehouse. New Roof. Close to Port of Miami and Airport.

Seller is also selling the Business (Luxury good Manufacturing) for \$1,200.000...

8497-8499 NW 54th St, Doral, FL 33166

The sale consist in 2 units of 2305sqft together (no walls in between) for a total of 4610 sqft.New Roof