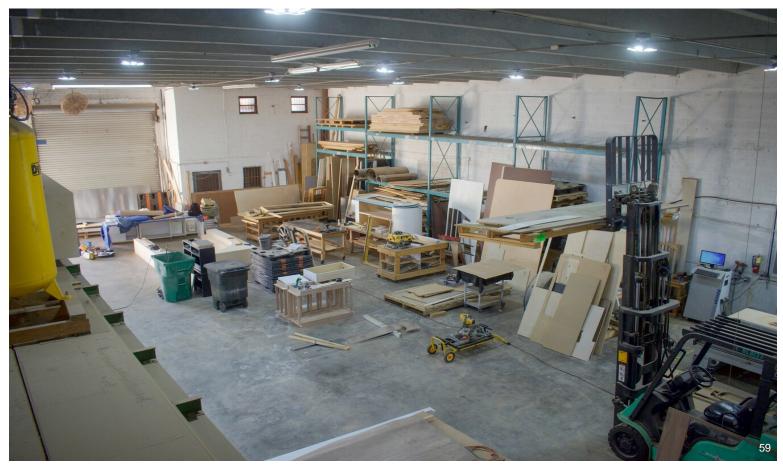

#### **Marsal Warehouse Condos**

\$2,100,000

The sale consist in 2 units of 2305sqft together (no walls in between) for a total of 4610 sqft....

Prime opportunity in Doral Downtown Area. Renovated Warehouse. New Roof. Close to Port of Miami and Airport.

Seller is also selling the Business (Luxury good Manufacturing) for \$1,200.000...

8497-8499 NW 54th St, Doral, FL 33166

The sale consist in 2 units of 2305sqft together (no walls in between) for a total of 4610 sqft.New Roof