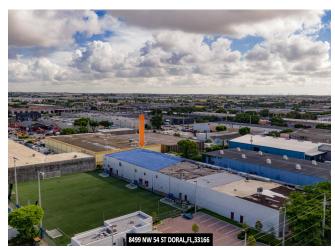

#### **Marsal Warehouse Condos**

8497-8499 NW 54th St, Doral, FL 33166

Hilda Zerpa Royal Crown Group 9314 Forest Hill Blvd, Suite 647,Wellington, FL 33411 hildaz@theroyalcrowngroup.com (786) 622-4273

| Price:               | \$2,100,000   |
|----------------------|---------------|
| Unit Size:           | 4,610 SF      |
| No. Units:           | 1             |
| Total Building Size: | 19,581 SF     |
| Property Type:       | Industrial    |
| Property Subtype:    | Warehouse     |
| Sale Type:           | Owner User    |
| Building Class:      | С             |
| Floors:              | 1             |
| Typical Floor Size:  | 19,581 SF     |
| Year Built:          | 1986          |
| Lot Size:            | 1.00 AC       |
| Parking Ratio:       | 0.31/1,000 SF |
|                      |               |

Seller is also selling the Business (Luxury good Manufacturing) for \$1,200.000...

8497-8499 NW 54th St, Doral, FL 33166

The sale consist in 2 units of 2305sqft together (no walls in between) for a total of 4610 sqft.New Roof