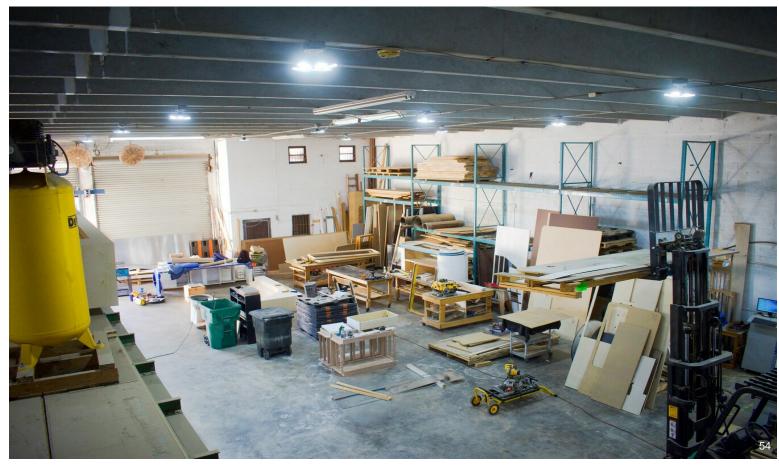

#### **Marsal Warehouse Condos**

\$2,100,000

The sale consist in 2 units of 2305sqft together (no walls in between) for a total of 4610 sqft....

Prime opportunity in Doral Downtown Area. Renovated Warehouse. New Roof. Close to Port of Miami and Airport.

Seller is also selling the Business (Luxury good Manufacturing) for \$1,200.000...

8497-8499 NW 54th St, Doral, FL 33166

The sale consist in 2 units of 2305sqft together (no walls in between) for a total of 4610 sqft.New Roof