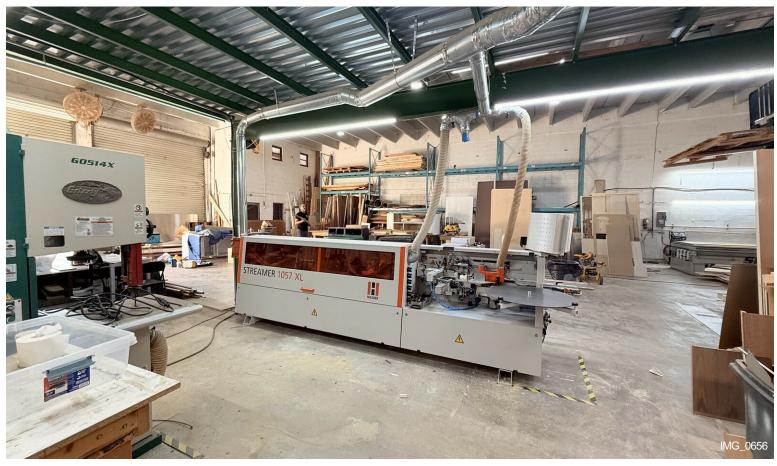

#### **Marsal Warehouse Condos**

\$2,100,000

The sale consist in 2 units of 2305sqft together (no walls in between) for a total of 4610 sqft....

Prime opportunity in Doral Downtown Area. Renovated Warehouse. New Roof. Close to Port of Miami and Airport.

Seller is also selling the Business (Luxury good Manufacturing) for \$1,200.000...

8497-8499 NW 54th St, Doral, FL 33166

The sale consist in 2 units of 2305sqft together (no walls in between) for a total of 4610 sqft.New Roof