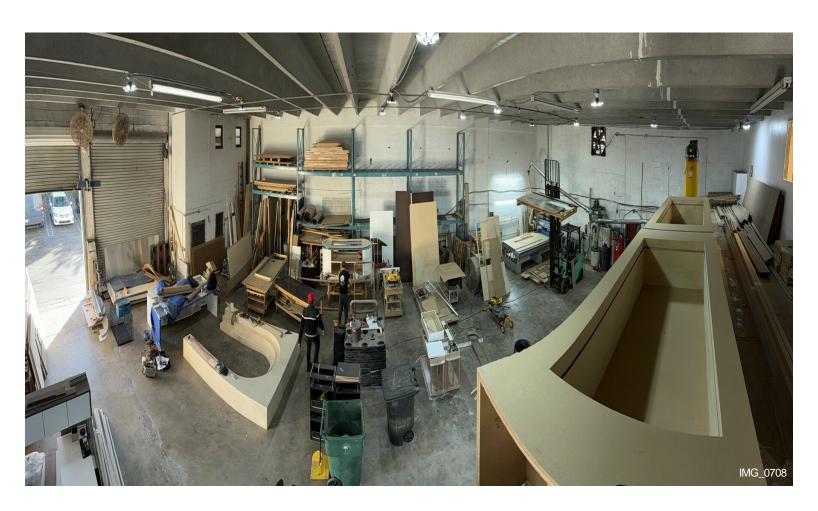

#### **Marsal Warehouse Condos**

\$2,100,000

The sale consist in 2 units of 2305sqft together (no walls in between) for a total of 4610 sqft....

Prime opportunity in Doral Downtown Area. Renovated Warehouse. New Roof. Close to Port of Miami and Airport.

Seller is also selling the Business (Luxury good Manufacturing) for \$1,200.000...

8497-8499 NW 54th St, Doral, FL 33166

The sale consist in 2 units of 2305sqft together (no walls in between) for a total of 4610 sqft.New Roof