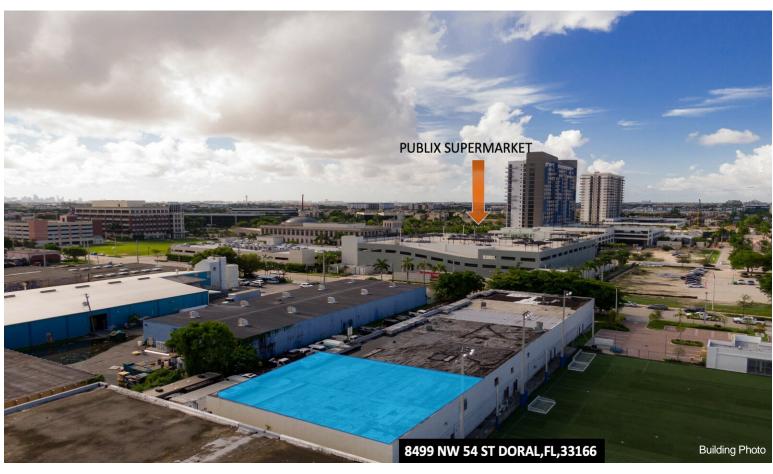

#### **Marsal Warehouse Condos**

8497-8499 NW 54th St, Doral, FL 33166

Hilda Zerpa Royal Crown Group 9314 Forest Hill Blvd, Suite 647,Wellington, FL 33411 hildaz@theroyalcrowngroup.com (786) 622-4273

| Price:               | \$2,100,000   |
|----------------------|---------------|
| Unit Size:           | 4,610 SF      |
| No. Units:           | 1             |
| Total Building Size: | 19,581 SF     |
| Property Type:       | Industrial    |
| Property Subtype:    | Warehouse     |
| Sale Type:           | Owner User    |
| Building Class:      | С             |
| Floors:              | 1             |
| Typical Floor Size:  | 19,581 SF     |
| Year Built:          | 1986          |
| Lot Size:            | 1.00 AC       |
| Parking Ratio:       | 0.31/1,000 SF |
|                      |               |

#### **Marsal Warehouse Condos**

\$2,100,000

The sale consist in 2 units of 2305sqft together (no walls in between) for a total of 4610 sqft....

Prime opportunity in Doral Downtown Area. Renovated Warehouse. New Roof. Close to Port of Miami and Airport.