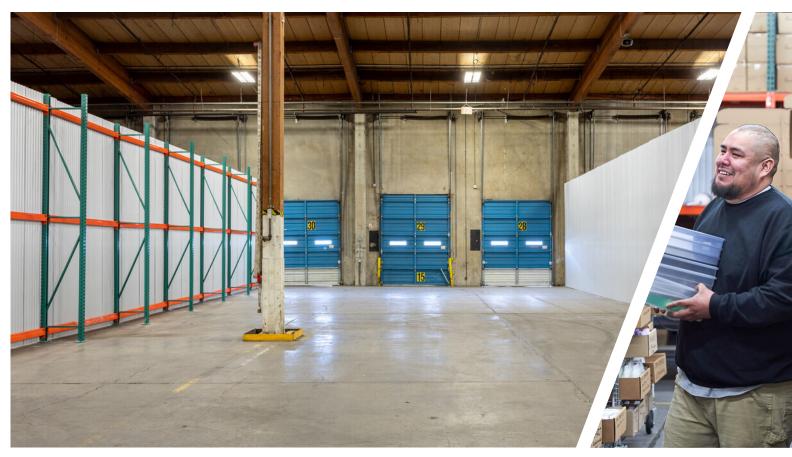

### Flexible Warehouse Solutions that Scale with Your Business

Warehouse unit sizes from 200 to 10,000 sq ft

High Docks and Grade-Level Doors accessible to all spaces

24/7 building access; integrated visitor management system

No long-term contract required; flexible terms

Transparent all-in pricing (full service gross)

Private, secure spaces with CCTV throughout

Pallet Jacks & other equipment available on-site

Wi-Fi and 120V power throughout the building (208/240V possible)

Private office spaces also available

Shared-use conference room, lounge, & kitchen

## **Amenities | Flexibility | Security | Convenience**