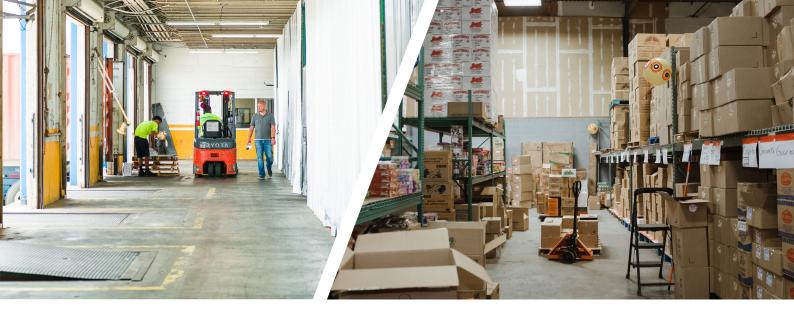

### Flexible Warehouse Solutions that Scale with Your Business

Warehouse unit sizes from 200 to 10,000 sq ft

High Docks and Grade-Level Doors accessible to all spaces

24/7 building access; integrated visitor management system

No long-term contract required; flexible terms

Transparent all-in pricing (full service gross)

Private, secure spaces with CCTV throughout

Pallet Jacks & other equipment available on-site

Wi-Fi and 120V power throughout the building (208/240V possible)

Private office spaces also available

Shared-use conference room, lounge, & kitchen