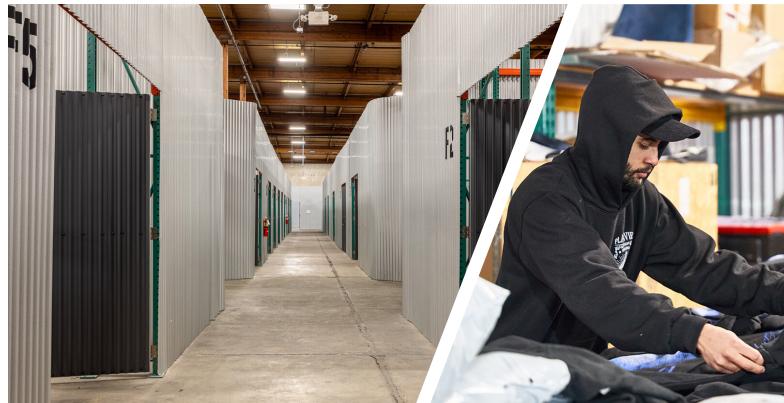

### Flexible Warehouse Solutions that Scale with Your Business

Warehouse unit sizes from 200 to 10,000 sq ft

High Docks and Grade-Level Doors accessible to all spaces

24/7 building access; integrated visitor management system

No long-term contract required; flexible terms

Transparent all-in pricing (full service gross)

Private, secure spaces with CCTV throughout

Pallet Jacks & other equipment available on-site

Wi-Fi and 120V power throughout the building (208/240V possible)

Private office spaces also available

Shared-use conference room, lounge, & kitchen

## **Amenities | Flexibility | Security | Convenience**