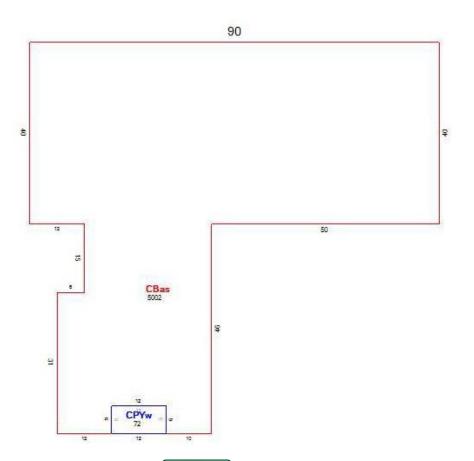

### **BUILDING**

Property Address: 2812 Watson Boulevard

Centerville, GA 31028

**County:** Houston

**Total Size:** 5,002 SF

**Year Built:** 1953, 2005

**Utilities:** Water, electricity, internet

**Frontage:** 91' on Watson Boulevard

### SITE

Site Size: 0.38 Acres

**Parcel ID:** 0C006C 004000

Zoning: C-2