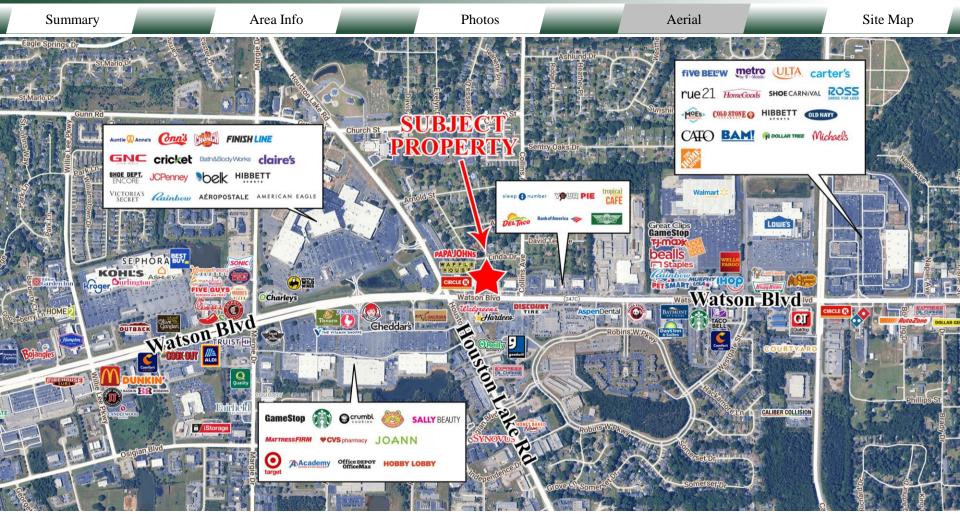

#### **NEIGHBORS**

Centrally positioned with high visibility and traffic flow. Easy access to major highways and I-75, facilitating easy commutes. Nearby businesses include TDG Centerville, Waffle House, Walgreens, Discount Tire, Hardee's, Computer Dreams, the Galleria Mall, Walmart, Lowe's, Home Depot, Target, Joann, Academy Sports, Hobby Lobby, and many other restaurants and retail shops.