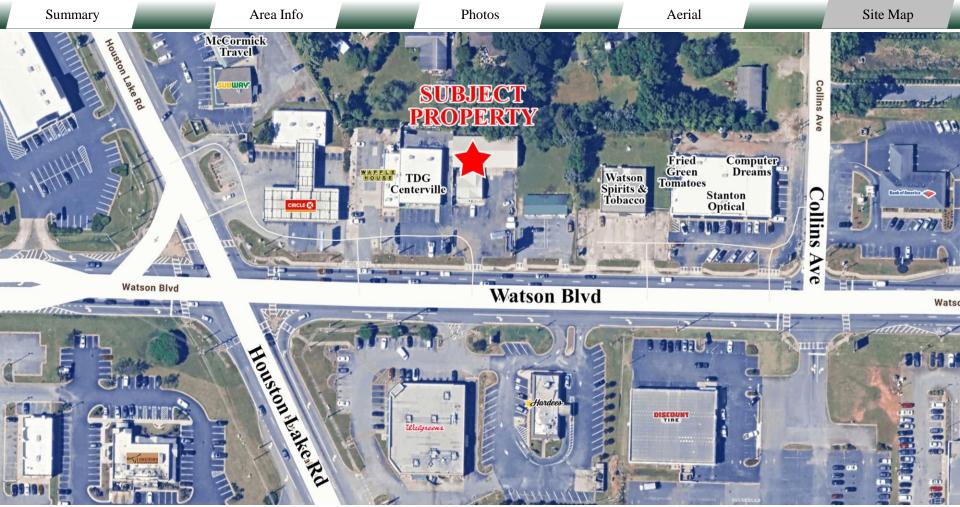

#### **NEIGHBORS**

Centrally positioned with high visibility and traffic flow. Easy access to major highways and I-75, facilitating easy commutes. Nearby businesses include TDG Centerville, Waffle House, Walgreens, Discount Tire, Hardee's, Computer Dreams, the Galleria Mall, Walmart, Lowe's, Home Depot, Target, Joann, Academy Sports, Hobby Lobby, and many other restaurants and retail shops.