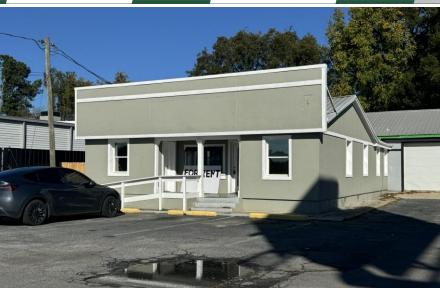

#### **NOTES**

Prime 5,002 SF commercial space with excellent visibility and high traffic located in the heart of Centerville. Versatile property offers excellent an businesses looking opportunity for establish to growing themselves in community. Recent a developments in the area promise increased foot traffic and business opportunities for tenants.