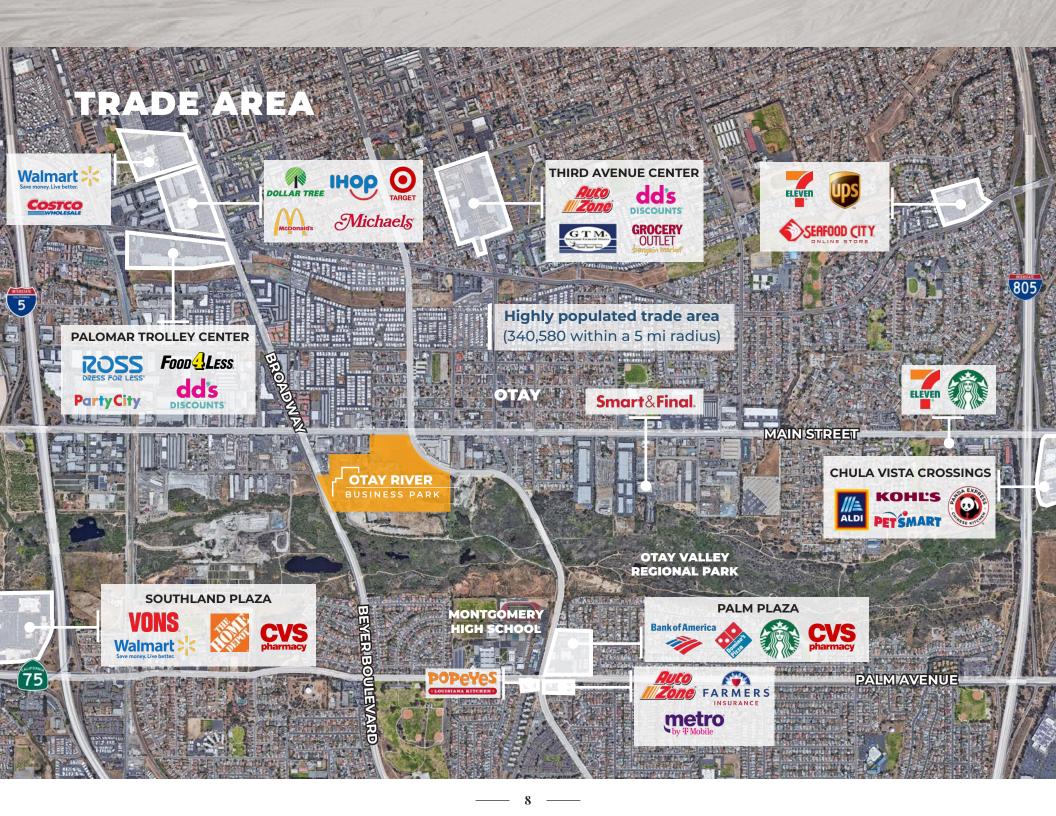

## DEMOGRAPHICS

| Traffic Counts |            |          |           |
|----------------|------------|----------|-----------|
| Main Street    | 4th Avenue | Broadway | Beyer Way |
| ±24,497        | ±5,788     | ±30,561  | ±12,940   |

#### Average Household Income

| 1 Mile   | 3 Miles  | 5 Miles  |
|----------|----------|----------|
| \$65,371 | \$77,070 | \$85,956 |

\*Demographics produced using private and government sources deemed to be reliable. The information herein is provided without representation or warranty. Additional information available upon request.