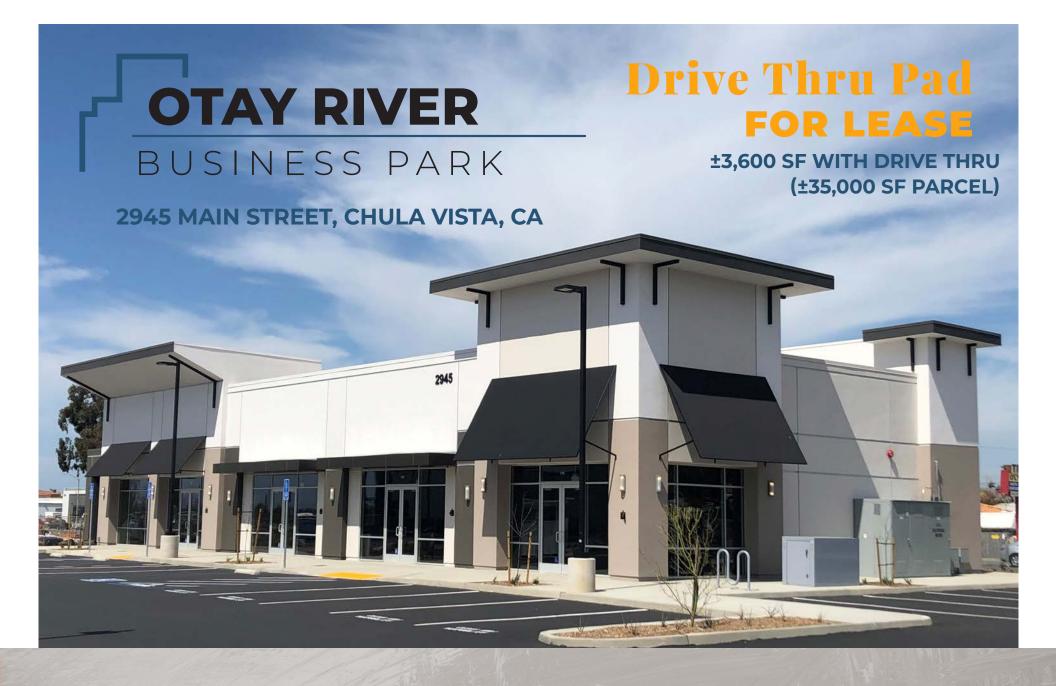

#### 2945 MAIN STREET, CHULA VISTA, CA

#### **Retail Overview**

- ±3,600 SF pad with drive thru available at signalized corner
- Frontage on Main Street and 4th Avenue (±30,285 cars per day)
- Connected to ±400,000 SF industrial business park
- Excellent visibility

#### Otay River Business Park is Sudberry's newest industrial endeavor.

Currently under construction, the project is located on a nearly 50-acre site in Chula Vista. Proposed to include ±404,500-square feet of industrial space and an additional **11,500-square feet of retail**, the retail center will include Super Star car wash, Jamba drive-thru, Birrieria Y Menuderia Guadalajara and All Prime Meats. Situated at the intersection of Main Street and 4th Avenue, the retail buildings offer excellent visibility and convenience to the Business Park.