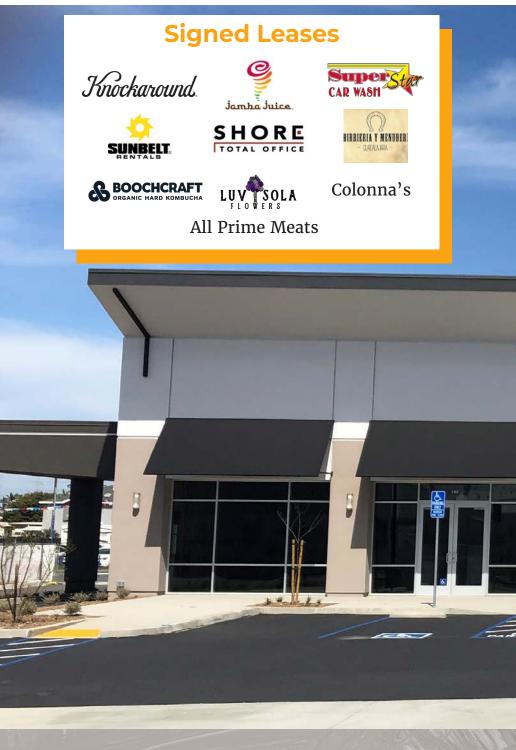

#### Otay River Business Park is Sudberry's newest industrial endeavor.

Currently under construction, the project is located on a nearly 50-acre site in Chula Vista. Proposed to include ±404,500-square feet of industrial space and an additional **11,500-square feet of retail**, the retail center will include Super Star car wash, Jamba drive-thru, Birrieria Y Menuderia Guadalajara and All Prime Meats. Situated at the intersection of Main Street and 4th Avenue, the retail buildings offer excellent visibility and convenience to the Business Park.