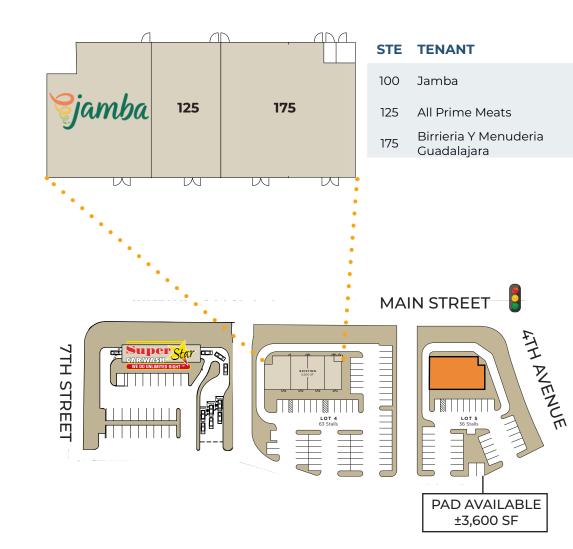

#### **Retail Overview**

- ±3,600 SF pad with drive thru available at signalized corner
- Frontage on Main Street and 4th Avenue (±30,285 cars per day)
- Connected to ±400,000 SF industrial business park
- Excellent visibility

#### Otay River Business Park is Sudberry's newest industrial endeavor.

Currently under construction, the project is located on a nearly 50-acre site in Chula Vista. Proposed to include ±404,500-square feet of industrial space and an additional **11,500-square feet of retail**, the retail center will include Super Star car wash, Jamba drive-thru, Birrieria Y Menuderia Guadalajara and All Prime Meats. Situated at the intersection of Main Street and 4th Avenue, the retail buildings offer excellent visibility and convenience to the Business Park.

#### SITE PLAN

\*This site plan is not a representation, warranty or guarantee as to size, location, or identity of any tenant, and the improvements are subject to such changes, additions, and deletions as the architect, landlord, or any governmental agency may direct.

## **RETAIL SITE PLAN**

\*This site plan is not a representation, warranty or guarantee as to size, location, or identity of any tenant, and the improvements are subject to such changes, additions, and deletions as the architect, landlord, or any governmental agency may direct.