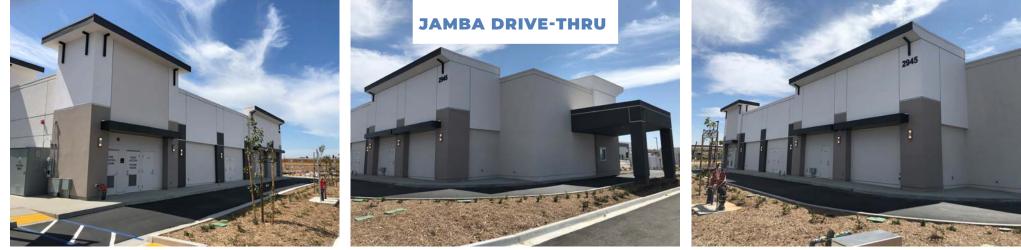

#### Otay River Business Park is Sudberry's newest industrial endeavor.

Currently under construction, the project is located on a nearly 50-acre site in Chula Vista. Proposed to include ±404,500-square feet of industrial space and an additional **11,500-square feet of retail**, the retail center will include Super Star car wash, Jamba drive-thru, Birrieria Y Menuderia Guadalajara and All Prime Meats. Situated at the intersection of Main Street and 4th Avenue, the retail buildings offer excellent visibility and convenience to the Business Park.