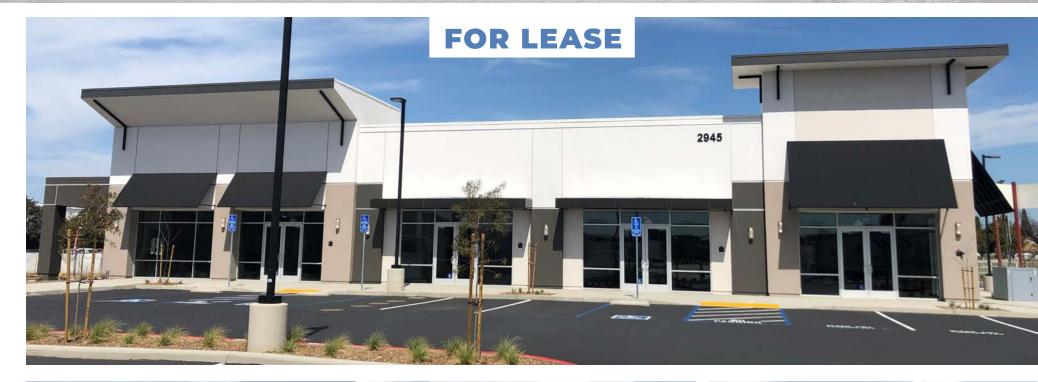

Y Menuderia Guadalajara and All Prime Meats. Situated at the intersection of Main Street and 4th Avenue, the retail buildings offer excellent visibility and convenience to the Business Park.



#### SITE PLAN



\*This site plan is not a representation, warranty or guarantee as to size, location, or identity of any tenant, and the improvements are subject to such changes, additions, and deletions as the architect, landlord, or any governmental agency may direct.

4

## **RETAIL SITE PLAN**







\*This site plan is not a representation, warranty or guarantee as to size, location, or identity of any tenant, and the improvements are subject to such changes, additions, and deletions as the architect, landlord, or any governmental agency may direct.

SF

1,814

1,250

2,425

5 -

### RETAIL





## **ADJACENT INDUSTRIAL DEVELOPMENT**







## DEMOGRAPHICS

| Traffic Counts |            |          |           |
|----------------|------------|----------|-----------|
| Main Street    | 4th Avenue | Broadway | Beyer Way |
| ±24,497        | ±5,788     | ±30,561  | ±12,940   |



#### Average Household Income

| 1 Mile   | 3 Miles  | 5 Miles  |
|----------|----------|----------|
| \$65,371 | \$77,070 | \$85,956 |







\*Demographics produced using private and government sources deemed to be reliable. The information herein is provided without representation or warranty. Additional information available upon request.

# **OTAY RIVER** BUSINESS PARK

2945 MAIN STREET, CHULA VISTA, CA

# **Retail Space For Lease**

#### LEASING CONTACT

STEWART KEITH 858.875.4669 skeith@flockeavoye